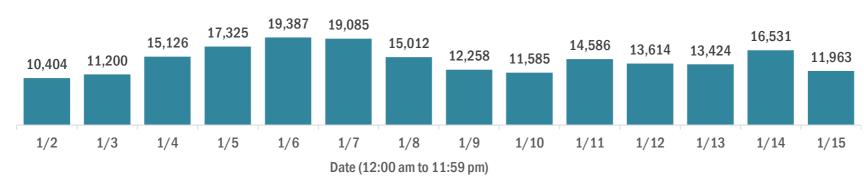

#### Cases in Florida residents per day for the past 2 weeks

Number of cases per day