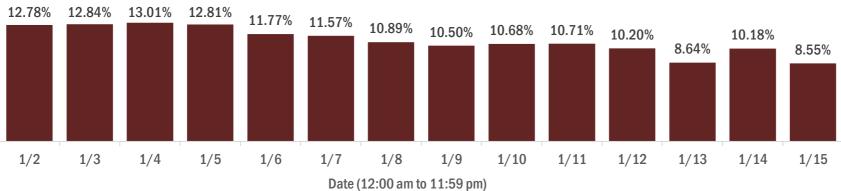

#### Percent positivity for new cases in Florida residents

The percent of positive results ranged from 8.55% to 13.01% over the past 2 weeks and was 8.55% yesterday.

This percent is the number of people who test PCR- or antigen-positive for the first time divided by all the people tested that day, excluding people who have previously tested positive.