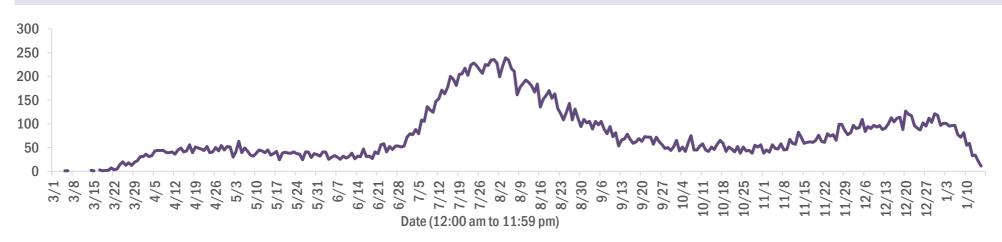

#### Deaths by date of death for the past 2 weeks

#### Deaths by date of death since March 2020

| Age group   | Deaths | Cases     | Case fatality<br>rate | Mortality rate per<br>100,000<br>population |
|-------------|--------|-----------|-----------------------|---------------------------------------------|
| 0-4 years   | 0      | 28,369    | 0.0%                  | 0.0                                         |
| 5-14 years  | 5      | 85,553    | 0.0%                  | 0.2                                         |
| 15-24 years | 35     | 237,004   | 0.0%                  | 1.4                                         |
| 25-34 years | 132    | 271,492   | 0.0%                  | 4.7                                         |
| 35-44 years | 374    | 238,657   | 0.2%                  | 14.3                                        |
| 45-54 years | 918    | 235,048   | 0.4%                  | 32.9                                        |
| 55-64 years | 2,597  | 201,136   | 1.3%                  | 89.8                                        |
| 65-74 years | 5,110  | 127,600   | 4.0%                  | 210.6                                       |
| 75-84 years | 7,191  | 71,158    | 10.1%                 | 512.1                                       |
| 85+ years   | 7,642  | 34,620    | 22.1%                 | 1323.2                                      |
| Unknown     | 0      | 1,193     | 0.0%                  |                                             |
| Total       | 24,004 | 1,531,830 | 1.6%                  | 111.1                                       |