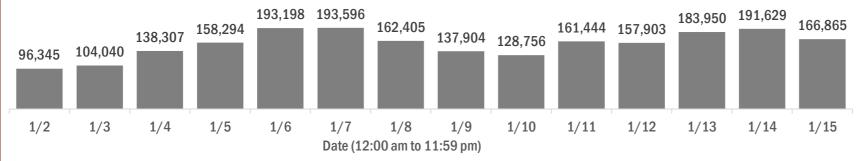

#### Number of Florida residents tested per day

These counts include the number of people for whom the Department received PCR or antigen laboratory results by day. People tested on multiple days will be included for each day a new result was received. A person is only counted once for each day they are tested, regardless of whether multiple specimens are tested or multiple results are received.