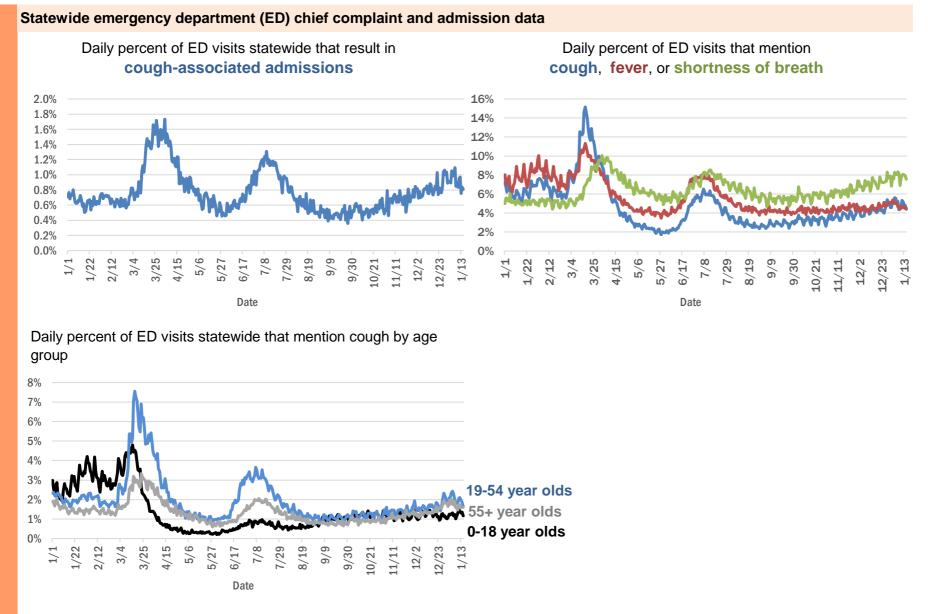

| Moore Haven, Okeechobee     | 1         |
| Morrisville, Unknown        | 1         |
| Milford, Lee                | 1         |
| Missing, Levy               | 1         |
| North Palm Beach, Orange    | 1         |
| Northport, Sarasota         | 1         |
| Oakland, Lee                | 1         |
| Las Vegas, Palm Beach       | 1         |
| Ldhl, Broward               | 1         |
| Little Neck, Lee            | 1         |
| Micanopy, Marion            | 1         |
| Mckinney, Broward           | 1         |
| Miamc, Dade                 | 1         |
| Total                       | 1,531,830 |

#### **COVID-19: additional surveillance information**

Data through Jan 15, 2021 verified as of Jan 16, 2021 at 09:25 AM

Data in this report are provisional and subject to change.



The Electronic Surveillance System for the Early Notification of Community-Based Epidemics (ESSENCE-FL) includes chief complaint data from 211 of 211 Florida EDs. Data are transmitted electronically to ESSENCE-FL daily or hourly.

Data through Jan 15, 2021 verified as of Jan 16, 2021 at 09:25 AM

Data in this report are provisional and subject to change.

| LABORATONY CORPORATION OF AMERICA   1,288   1,420,901   19,0847   1,281   1,61.4.1   1,61.4.1   1,61.5.1   1,61.4.1   1,61.5.1   1,61.4.1   1,61.5.1   1,61.5.1   1,61.4.1   1,61.5.1   1,61.5.1   1,61.4.1   1,61.5.1   1,61.5.1   1,61.5.1   1,61.5.1   1,61.5.1   1,61.5.1   1,61.5.1   1,61.5.1   1,61.5.1   1,61.5.1   1,61.5.1   1,61.5.1   1,61.5.1   1,61.5.1   1,61.5.1   1,61.5.1   1,61.5.1   1,61.5.1   1,61.5.1   1,61.5.1   1,61.5.1   1