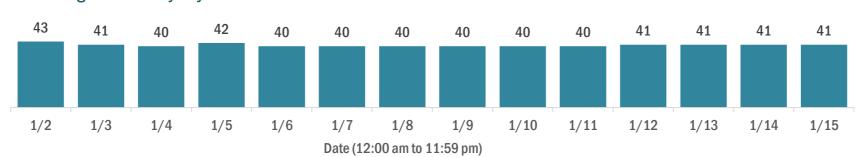

| 554,285 |
| Contact is unknown                                                                                                                  | 337,157 |
| Contact is pending                                                                                                                  | 364,164 |
| Travel can be unknown and contact can be unknown or pending for the same case, these numbers will sum to more than the "neither" to | ital.   |

#### **COVID-19: summary of laboratory testing**

Data through Jan 15, 2021 verified as of Jan 16, 2021 at 09:25 AM

Data in this report are provisional and subject to change.

#### Cases in Florida residents per day for the past 2 weeks

Number of cases per day



#### Median age of cases by day



#### Laboratory testing for Florida residents over the past 2 weeks

#### Number of Florida residents tested per day

These counts include the number of people for whom the Department received PCR or antigen laboratory results by day. People tested on multiple days will be included for each day a new result was received. A person is only counted once for each day they are tested, regardless of whether multiple specimens are tested or multiple results are received.



#### Number and percent of Florida residents with positive test results

The percent of positive results ranged from 10.78% to 14.71% over the past 2 weeks and was 10.91% yesterday. These counts include the number of people for whom the Department received PCR or antigen laboratory results by day.

People tested on multiple