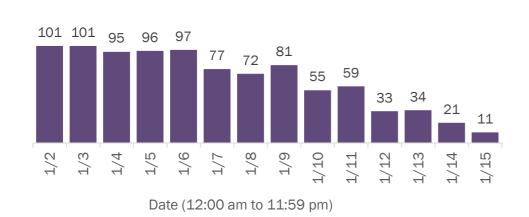

#### Cases in Florida residents per day for the past 2 weeks

Number of cases per day