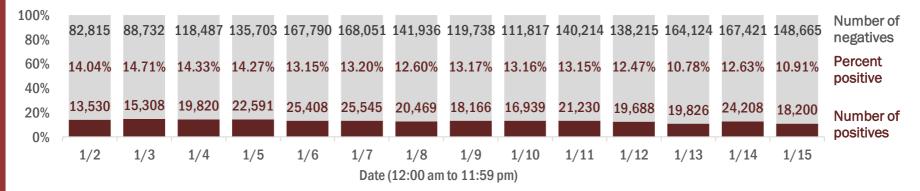

#### Number and percent of Florida residents with positive test results

The percent of positive results ranged from 10.78% to 14.71% over the past 2 weeks and was 10.91% yesterday. These counts include the number of people for whom the Department received PCR or antigen laboratory results by day.

People tested on multiple days will be included for each day a new result was received. A person is only counted once for each day they are tested, regardless of whether multiple specimens are tested or multiple results are received. If a person has a positive specimen and a negative specimen in the same day, only the positive result is counted.