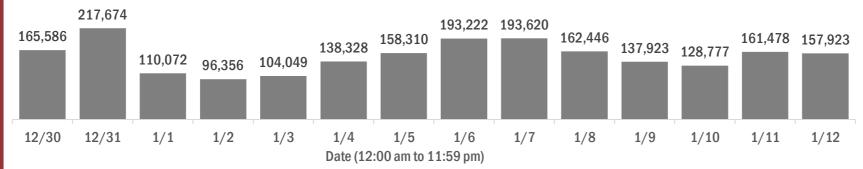

#### Laboratory testing for Florida residents over the past 2 weeks

#### Number of Florida residents tested per day

These counts include the number of people for whom the Department received PCR or antigen laboratory results by day. People tested on multiple days will be included for each day a new result was received. A person is only counted once for each day they are tested, regardless of whether multiple specimens are tested or multiple results are received.