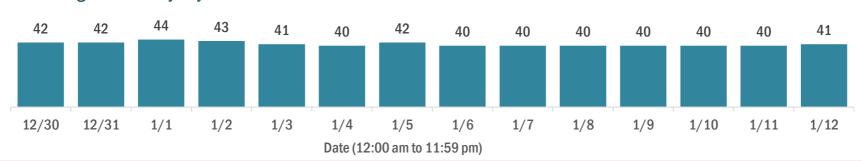

| 537,729 |
| Contact is unknown                                                                                                                  | 329,655 |
| Contact is pending                                                                                                                  | 351,994 |
| Travel can be unknown and contact can be unknown or pending for the same case, these numbers will sum to more than the "neither" to | tal.    |

#### **COVID-19: summary of laboratory testing**

Data through Jan 12, 2021 verified as of Jan 13, 2021 at 09:25 AM

Data in this report are provisional and subject to change.

#### Cases in Florida residents per day for the past 2 weeks

#### Number of cases per day



#### Median age of cases by day



#### Laboratory testing for Florida residents over the past 2 weeks

#### Number of Florida residents tested per day

These counts include the number of people for whom the Department received PCR or antigen laboratory results by day. People tested on multiple days will be included for each day a new result was received. A person is only counted once for each day they are tested, regardless of whether multiple specimens are tested or multiple results are received.



#### Number and percent of Florida residents with positive test results

The percent of positive results ranged from 11.97% to 14.71% over the past 2 weeks and was 12.46% yesterday.

These counts include the number of people for whom the Department received PCR or antigen laboratory results by day. People tested on multiple