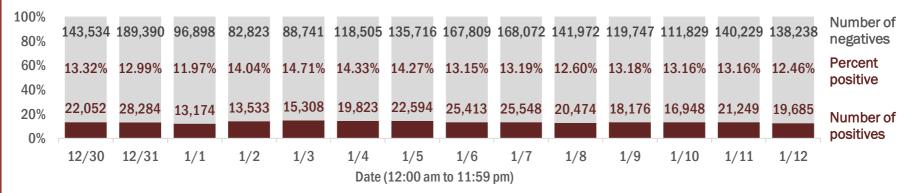

#### Number and percent of Florida residents with positive test results

The percent of positive results ranged from 11.97% to 14.71% over the past 2 weeks and was 12.46% yesterday.

These counts include the number of people for whom the Department received PCR or antigen laboratory results by day. People tested on multiple days will be included for each day a new result was received. A person is only counted once for each day they are tested, regardless of whether multiple specimens are tested or multiple results are received. If a person has a positive specimen and a negative specimen in the same day, only the positive result is counted.