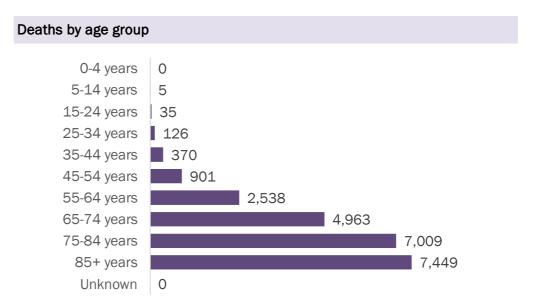

#### Deaths by date of death since March 2020

1/2

1/3

12/30

12/31

| Age group   | Deaths | Cases     | Case fatality rate | Mortality rate per<br>100,000<br>population |
|-------------|--------|-----------|--------------------|---------------------------------------------|
| 0-4 years   | 0      | 27,385    | 0.0%               | 0.0                                         |
| 5-14 years  | 5      | 82,464    | 0.0%               | 0.2                                         |
| 15-24 years | 35     | 231,044   | 0.0%               | 1.4                                         |
| 25-34 years | 126    | 264,809   | 0.0%               | 4.4                                         |
| 35-44 years | 370    | 232,437   | 0.2%               | 14.2                                        |
| 45-54 years | 901    | 228,849   | 0.4%               | 32.3                                        |
| 55-64 years | 2,538  | 195,631   | 1.3%               | 87.8                                        |
| 65-74 years | 4,963  | 123,777   | 4.0%               | 204.5                                       |
| 75-84 years | 7,009  | 68,968    | 10.2%              | 499.1                                       |
| 85+ years   | 7,449  | 33,617    | 22.2%              | 1289.8                                      |
| Unknown     | 0      | 1,167     | 0.0%               |                                             |
| Total       | 23,396 | 1,490,148 | 1.6%               | 108.3                                       |