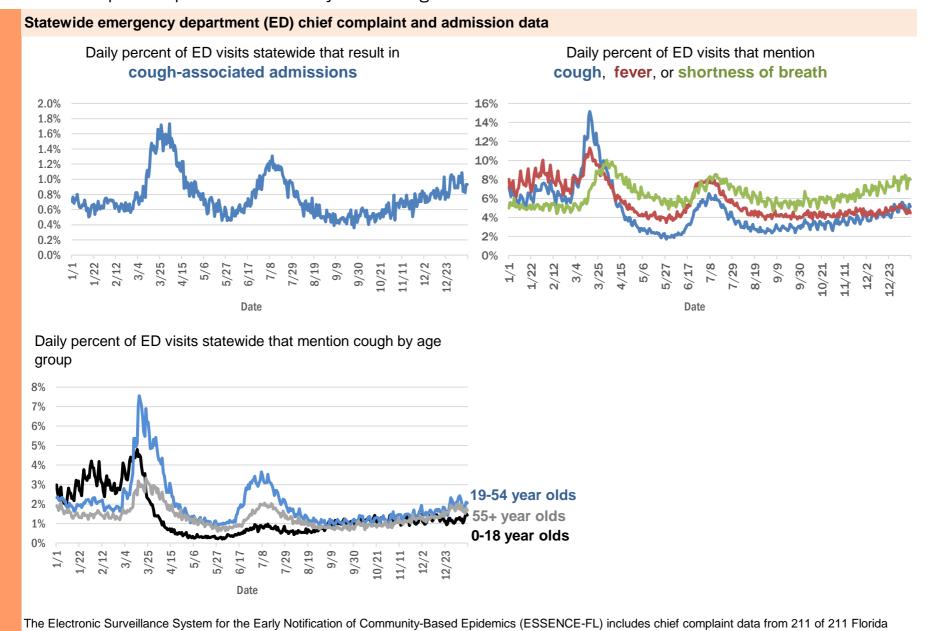

Cornelius Lean                                          | 1               |
| Cornelius, Leon                                         | 1               |
| Crestview, Dade                                         | 1               |
| Dade City, Polk                                         | 1               |
| Dania, Unknown Darien, Pasco                            | 1               |
| Total                                                   | 1,490,148       |
|                                                         | _,,             |

## **COVID-19: additional surveillance information**

Data through Jan 12, 2021 verified as of Jan 13, 2021 at 09:25 AM

Data in this report are provisional and subject to change.

EDs. Data are transmitted electronically to ESSENCE-FL daily or hourly.



Data through Jan 12, 2021 verified as of Jan 13, 2021 at 09:25 AM

Data in this report are provisional and subject to change.

| Reporting lab                               | Inconclusive | Negative  | Positive | Percent positive | Total     |
|---------------------------------------------|--------------|-----------|----------|------------------|-----------|
| LABORATORY CORPORATION OF AMERICA           | 2,253        | 1,404,722 | 187,403  | 12%              | 1,594,378 |
| QUEST DIAGNOSTICS                           | 10,373       | 1,231,665 | 179,235  | 13%              | 1,421,273 |
| CURATIVE LABS                               | 10,985       | 1,115,718 | 158,585  | 12%              | 1,285,288 |
| BIO REFERENCE LABORATORIES, INC             | 7,306        | 821,372   | 154,821  |