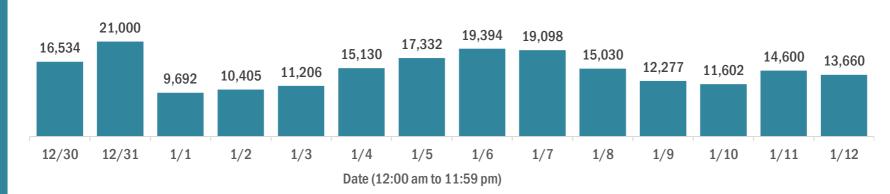

#### Cases in Florida residents per day for the past 2 weeks

#### Number of cases per day