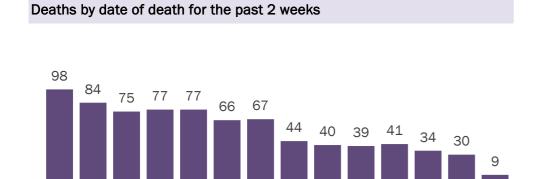

#### Deaths by date of death since March 2020

1/2

1/3

12/30

12/31

| Age group   | Deaths | Cases     | Case fatality rate | Mortality rate per<br>100,000<br>population |
|-------------|--------|-----------|--------------------|---------------------------------------------|
| 0-4 years   | 0      | 27,385    | 0.0%               | 0.0                                         |
| 5-14 years  | 5      | 82,464    | 0.0%               | 0.2                                         |
| 15-24 years | 35     | 231,044   | 0.0%               | 1.4                                         |
| 25-34 years | 126    | 264,809   | 0.0%               | 4.4                                         |
| 35-44 years | 370    | 232,437   | 0.2%               | 14.2                                        |
| 45-54 years | 901    | 228,849   | 0.4%               | 32.3                                        |
| 55-64 years | 2,538  | 195,631   | 1.3%               | 87.8                                        |
| 65-74 years | 4,963  | 123,777   | 4.0%               | 204.5                                       |
| 75-84 years | 7,009  | 68,968    | 10.2%              | 499.1                                       |
| 85+ years   | 7,449  | 33,617    | 22.2%              | 1289.8                                      |
| Unknown     | 0      | 1,167     | 0.0%               |                                             |
| Total       | 23,396 | 1,490,148 | 1.6%               | 108.3                                       |