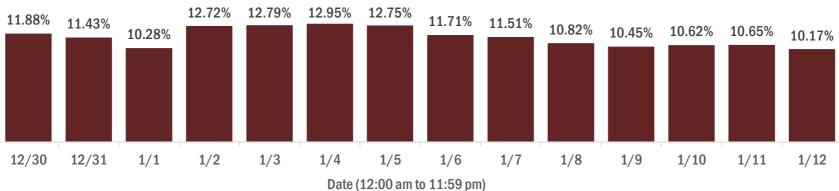

#### Percent positivity for new cases in Florida residents

The percent of positive results ranged from 10.17% to 12.95% over the past 2 weeks and was 10.17% yesterday.

This percent is the number of people who test PCR- or antigen-positive for the first time divided by all the people tested that day, excluding people who have previously tested positive.