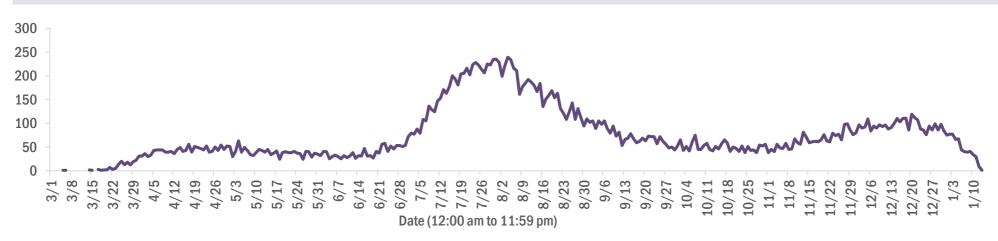

#### Deaths by date of death since March 2020

1/2

1/3

12/30

12/31

| Age group   | Deaths | Cases     | Case fatality rate | Mortality rate per<br>100,000<br>population |
|-------------|--------|-----------|--------------------|---------------------------------------------|
| 0-4 years   | 0      | 27,385    | 0.0%               | 0.0                                         |
| 5-14 years  | 5      | 82,464    | 0.0%               | 0.2                                         |
| 15-24 years | 35     | 231,044   | 0.0%               | 1.4                                         |
| 25-34 years | 126    | 264,809   | 0.0%               | 4.4                                         |
| 35-44 years | 370    | 232,437   | 0.2%               | 14.2                                        |
| 45-54 years | 901    | 228,849   | 0.4%               | 32.3                                        |
| 55-64 years | 2,538  | 195,631   | 1.3%               | 87.8                                        |
| 65-74 years | 4,963  | 123,777   | 4.0%               | 204.5                                       |
| 75-84 years | 7,009  | 68,968    | 10.2%              | 499.1                                       |
| 85+ years   | 7,449  | 33,617    | 22.2%              | 1289.8                                      |
| Unknown     | 0      | 1,167     | 0.0%               |                                             |
| Total       | 23,396 | 1,490,148 | 1.6%               | 108.3                                       |