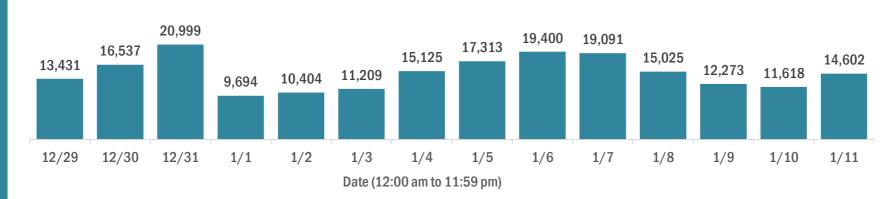

#### **COVID-19: summary of laboratory testing**

Data through Jan 11, 2021 verified as of Jan 12, 2021 at 09:25 AM

Data in this report are provisional and subject to change.

Number of cases per day