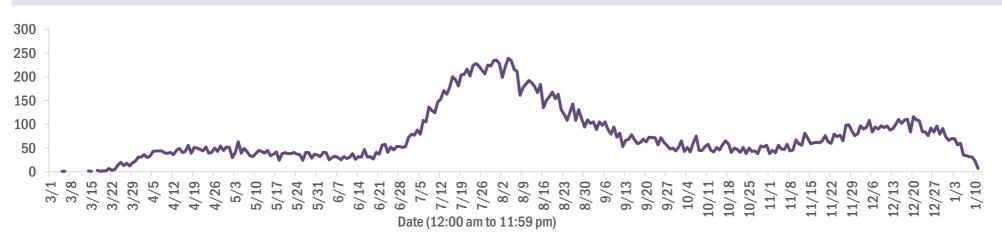

#### 

Date (12:00 am to 11:59 pm)

#### Deaths by date of death since March 2020

| Age group   | Deaths | Cases     | Case fatality rate | Mortality rate per<br>100,000<br>population |
|-------------|--------|-----------|--------------------|---------------------------------------------|
| 0-4 years   | 0      | 27,092    | 0.0%               | 0.0                                         |
| 5-14 years  | 5      | 81,460    | 0.0%               | 0.2                                         |
| 15-24 years | 35     | 229,003   | 0.0%               | 1.4                                         |
| 25-34 years | 126    | 262,588   | 0.0%               | 4.4                                         |
| 35-44 years | 368    | 230,404   | 0.2%               | 14.1                                        |
| 45-54 years | 900    | 226,915   | 0.4%               | 32.3                                        |
| 55-64 years | 2,527  | 193,834   | 1.3%               | 87.4                                        |
| 65-74 years | 4,925  | 122,432   | 4.0%               | 202.9                                       |
| 75-84 years | 6,952  | 68,252    | 10.2%              | 495.1                                       |
| 85+ years   | 7,389  | 33,344    | 22.2%              | 1279.4                                      |
| Unknown     | 0      | 1,160     | 0.0%               |                                             |
| Total       | 23,227 | 1,476,484 | 1.6%               | 107.5                                       |