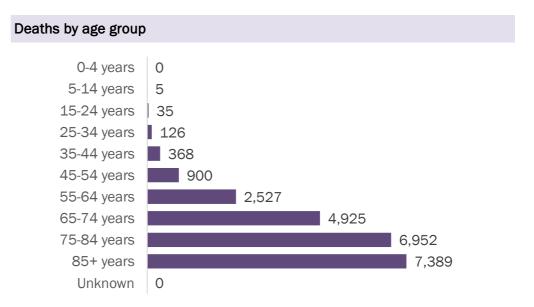

#### Deaths by date of death since March 2020

| Age group   | Deaths | Cases     | Case fatality rate | Mortality rate per<br>100,000<br>population |
|-------------|--------|-----------|--------------------|---------------------------------------------|
| 0-4 years   | 0      | 27,092    | 0.0%               | 0.0                                         |
| 5-14 years  | 5      | 81,460    | 0.0%               | 0.2                                         |
| 15-24 years | 35     | 229,003   | 0.0%               | 1.4                                         |
| 25-34 years | 126    | 262,588   | 0.0%               | 4.4                                         |
| 35-44 years | 368    | 230,404   | 0.2%               | 14.1                                        |
| 45-54 years | 900    | 226,915   | 0.4%               | 32.3                                        |
| 55-64 years | 2,527  | 193,834   | 1.3%               | 87.4                                        |
| 65-74 years | 4,925  | 122,432   | 4.0%               | 202.9                                       |
| 75-84 years | 6,952  | 68,252    | 10.2%              | 495.1                                       |
| 85+ years   | 7,389  | 33,344    | 22.2%              | 1279.4                                      |
| Unknown     | 0      | 1,160     | 0.0%               |                                             |
| Total       | 23,227 | 1,476,484 | 1.6%               | 107.5                                       |