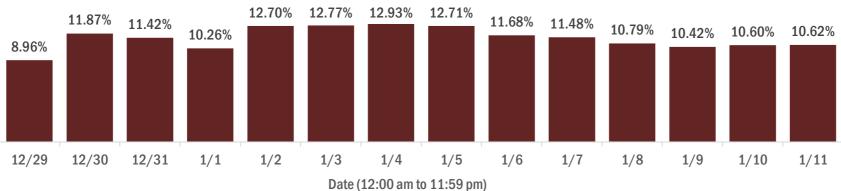

#### Percent positivity for new cases in Florida residents

The percent of positive results ranged from 8.96% to 12.93% over the past 2 weeks and was 10.62% yesterday.

This percent is the number of people who test PCR- or antigen-positive for the first time divided by all the people tested that day, excluding people who have previously tested positive.