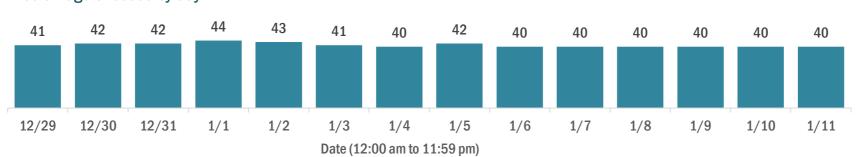

| 533,363 |
| Contact is unknown                                                                                                                  | 326,582 |
| Contact is pending                                                                                                                  | 349,364 |
| Travel can be unknown and contact can be unknown or pending for the same case, these numbers will sum to more than the "neither" to | ital.   |

#### **COVID-19: summary of laboratory testing**

Data through Jan 11, 2021 verified as of Jan 12, 2021 at 09:25 AM

Data in this report are provisional and subject to change.



Number of cases per day



#### Median age of cases by day



#### Laboratory testing for Florida residents over the past 2 weeks

#### Number of Florida residents tested per day

These counts include the number of people for whom the Department received PCR or antigen laboratory results by day. People tested on multiple days will be included for each day a new result was received. A person is only counted once for each day they are tested, regardless of whether multiple specimens are tested or multiple results are received.



#### Number and percent of Florida residents with positive test results

The percent of positive results ranged from 10.04% to 14.71% over the past 2 weeks and was 13.14% yesterday.

These counts include the number of people for whom the Department received PCR or antigen laboratory results by day. People tested on multiple