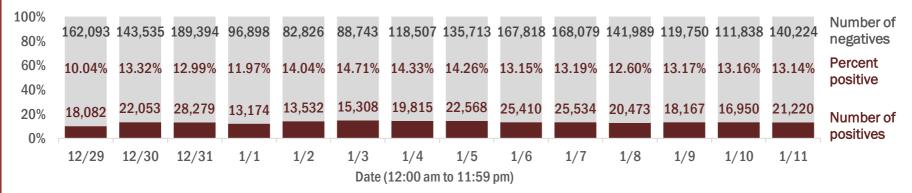

#### Number and percent of Florida residents with positive test results

The percent of positive results ranged from 10.04% to 14.71% over the past 2 weeks and was 13.14% yesterday.

These counts include the number of people for whom the Department received PCR or antigen laboratory results by day. People tested on multiple days will be included for each day a new result was received. A person is only counted once for each day they are tested, regardless of whether multiple specimens are tested or multiple results are received. If a person has a positive specimen and a negative specimen in the same day, only the positive result is counted.