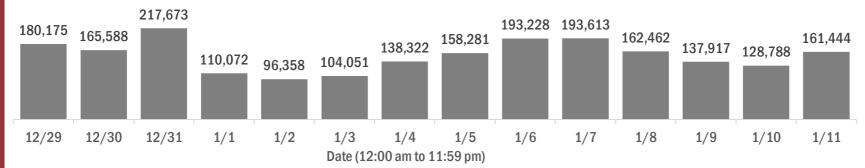

#### Number of Florida residents tested per day

These counts include the number of people for whom the Department received PCR or antigen laboratory results by day. People tested on multiple days will be included for each day a new result was received. A person is only counted once for each day they are tested, regardless of whether multiple specimens are tested or multiple results are received.