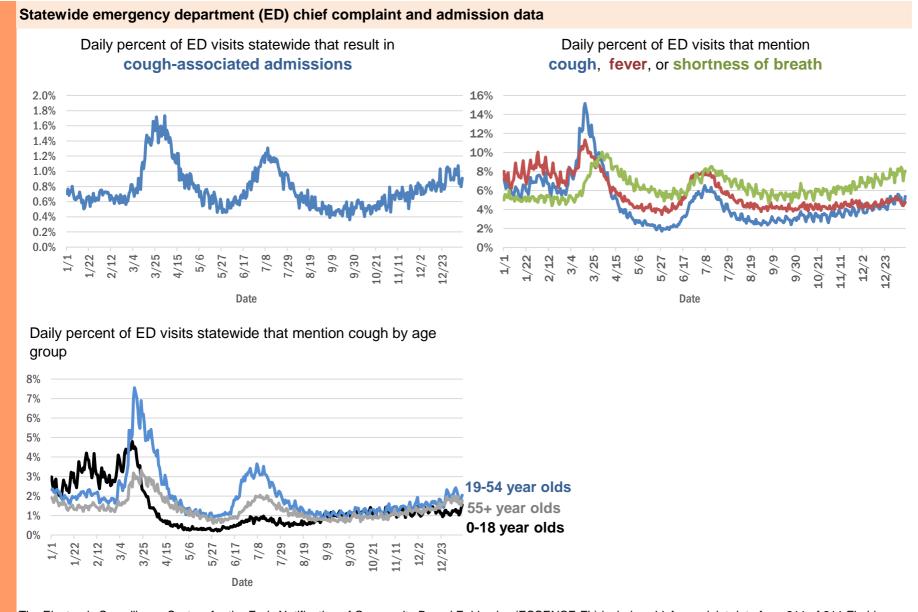

1         |
| Boca Rotan, Unknown                    | 1         |
| Deltona , Volusia                      | 1         |
| Clermont, Unknown                      | 1         |
| Columbia, Orange                       | 1         |
| Coral Springs, Unknown                 | 1         |
| Cornelius, Leon                        | 1         |
| Crestview, Dade                        | 1         |
| Dade City, Polk                        | 1         |
| Dania, Unknown                         | 1         |
| Darien, Pasco                          | 1         |
| Total                                  | 1,476,484 |

## **COVID-19: additional surveillance information**

Data through Jan 11, 2021 verified as of Jan 12, 2021 at 09:25 AM

Data in this report are provisional and subject to change.



The Electronic Surveillance System for the Early Notification of Community-Based Epidemics (ESSENCE-FL) includes chief complaint data from 211 of 211 Florida EDs. Data are transmitted electronically to ESSENCE-FL daily or hourly.

Data through Jan 11, 2021 verified as of Jan 12, 2021 at 09:25 AM

Data in this report are provisional and subject to change.

| Reporting lab                               | Inconclusive | Negative  | Positive | Percent positive | Total     |
|---------------------------------------------|--------------|-----------|----------|------------------|-----------|
| LABORATORY CORPORATION OF AMERICA           | 2,251        | 1,401,771 | 186,754  | 12%              | 1,590,776 |
| QUEST DIAGNOSTICS                           | 10,357       | 1,229,791 | 178,761  | 13%