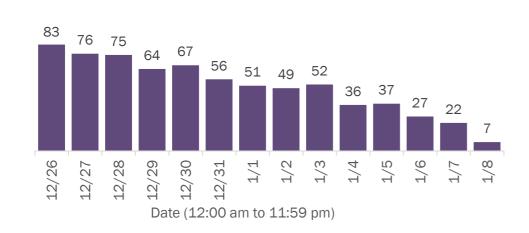

| Walton       | 20     | 0% | Total      | 8,506  |    |
| Martin       | 129    | 2%  | Madison      | 18     | 0% |            |        |    |
| Okaloosa     | 129    | 2%  | Okeechobee   | 16     | 0% |            |        |    |

**Note:** cases are summarized by the county of usual residence. Residents and staff may be cases associated with facilities that are not in their county of usual residence, resulting in cases being included below for counties that do not have facilities with known cases.

#### COVID-19: cases in Florida residents who have died

Data through Jan 8, 2021 verified as of Jan 9, 2021 at 09:25 AM

Data in this report are provisional and subject to change.

Demographics for all identified COVID-19 deaths: 22,804

#### Deaths by date of death for the past 2 weeks





#### Deaths by date of death since March 2020



| Age group   | Deaths | Cases     | Case fatality<br>rate | Mortality rate per<br>100,000<br>population |
|-------------|--------|-----------|-----------------------|---------------------------------------------|
| 0-4 years   | 0      | 26,205    | 0.0%                  | 0.0                                         |
| 5-14 years  | 5      | 78,470    | 0.0%                  | 0.2                                         |
| 15-24 years | 34     | 223,403   | 0.0%                  | 1.4                                         |
| 25-34 years | 125    | 256,280   | 0.0%                  | 4.4                                         |
| 35-44 years | 362    | 224,836   | 0.2%                  | 13.9