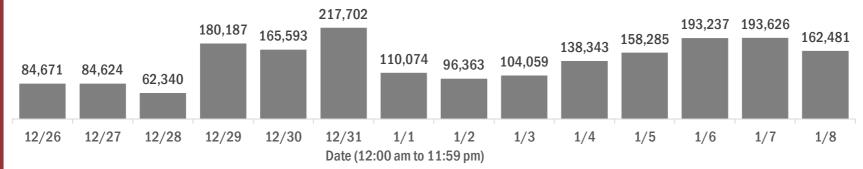

#### Number of Florida residents tested per day

These counts include the number of people for whom the Department received PCR or antigen laboratory results by day. People tested on multiple days will be included for each day a new result was received. A person is only counted once for each day they are tested, regardless of whether multiple specimens are tested or multiple results are received.