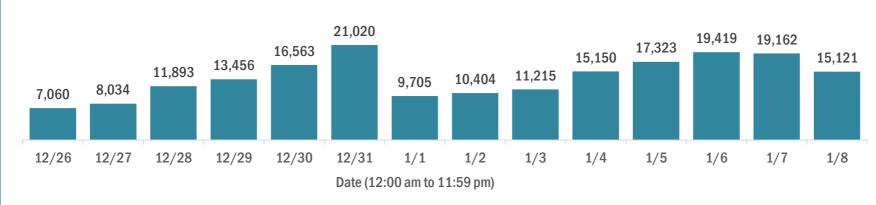

#### Cases in Florida residents per day for the past 2 weeks

Number of cases per day