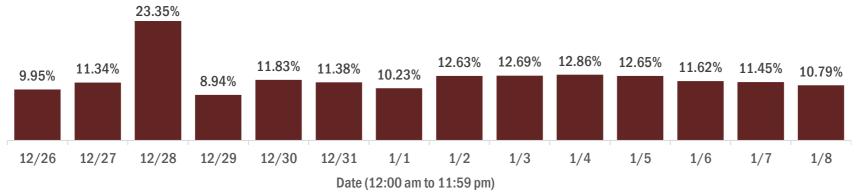

#### Percent positivity for new cases in Florida residents

The percent of positive results ranged from 8.94% to 23.35% over the past 2 weeks and was 10.79% yesterday.

This percent is the number of people who test PCR- or antigen-positive for the first time divided by all the people tested that day, excluding people who have previously tested positive.