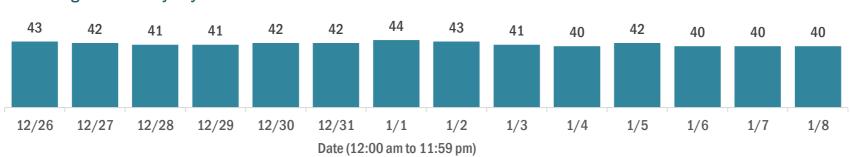

| 517,059 |
| Contact is unknown                                                                                                                     | 319,779 |
| Contact is pending                                                                                                                     | 337,463 |
| Travel can be unknown and contact can be unknown or pending for<br>the same case, these numbers will sum to more than the "neither" to | otal.   |

#### **COVID-19: summary of laboratory testing**

Data through Jan 8, 2021 verified as of Jan 9, 2021 at 09:25 AM

Data in this report are provisional and subject to change.

#### Cases in Florida residents per day for the past 2 weeks

Number of cases per day



#### Median age of cases by day



#### Laboratory testing for Florida residents over the past 2 weeks

#### Number of Florida residents tested per day

These counts include the number of people for whom the Department received PCR or antigen laboratory results by day. People tested on multiple days will be included for each day a new result was received. A person is only counted once for each day they are tested, regardless of whether multiple specimens are tested or multiple results are received.



#### Number and percent of Florida residents with positive test results

The percent of positive results ranged from 10.03% to 26.34% over the past 2 weeks and was 12.60% yesterday.

These counts include the number of people for whom the Department received PCR or antigen laboratory results by day. People tested on multiple