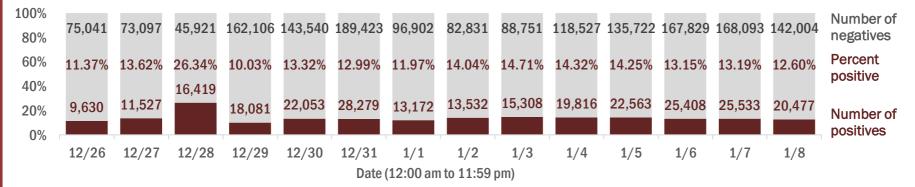

#### Number and percent of Florida residents with positive test results

The percent of positive results ranged from 10.03% to 26.34% over the past 2 weeks and was 12.60% yesterday.

These counts include the number of people for whom the Department received PCR or antigen laboratory results by day. People tested on multiple days will be included for each day a new result was received. A person is only counted once for each day they are tested, regardless of whether multiple specimens are tested or multiple results are received. If a person has a positive specimen and a negative specimen in the same day, only the positive result is counted.