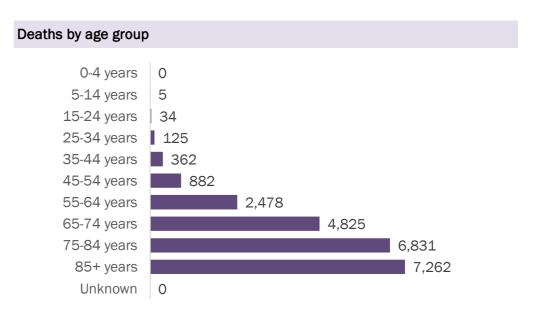

Data through Jan 8, 2021 verified as of Jan 9, 2021 at 09:25 AM

Data in this report are provisional and subject to change.

| Age group   | Cases     |     | Hospitali | zations | Deaths | 5   |
|-------------|-----------|-----|-----------|---------|--------|-----|
| 0-4 years   | 26,205    | 2%  | 435       | 1%      | 0      | 0%  |
| 5-14 years  | 78,470    | 5%  | 395       | 1%      | 5      | 0%  |
| 15-24 years | 223,403   | 16% | 1,678     | 3%      | 34     | 0%  |
| 25-34 years | 256,280   | 18% | 3,393     | 5%      | 125    | 1%  |
| 35-44 years | 224,836   | 16% | 5,121     | 8%      | 362    | 2%  |
| 45-54 years | 221,233   | 15% | 7,748     | 12%     | 882    | 4%  |
| 55-64 years | 188,956   | 13% | 11,277    | 17%     | 2,478  | 11% |
| 65-74 years | 119,068   | 8%  | 13,332    | 20%     | 4,825  | 21% |
| 75-84 years | 66,356    | 5%  | 13,039    | 20%     | 6,831  | 30% |
| 85+ years   | 32,614    | 2%  | 8,978     | 14%     | 7,262  | 32% |
| Unknown     | 1,158     | 0%  | 5         | 0%      | 0      | 0%  |
| Total       | 1,438,579 |     | 65,401    |         | 22,804 |     |

#### Deaths by date of death since March 2020

| Age group   | Deaths | Cases     | Case fatality<br>rate | Mortality rate per<br>100,000<br>population |
|-------------|--------|-----------|-----------------------|---------------------------------------------|
| 0-4 years   | 0      | 26,205    | 0.0%                  | 0.0                                         |
| 5-14 years  | 5      | 78,470    | 0.0%                  | 0.2                                         |
| 15-24 years | 34     | 223,403   | 0.0%                  | 1.4                                         |
| 25-34 years | 125    | 256,280   | 0.0%                  | 4.4                                         |
| 35-44 years | 362    | 224,836   | 0.2%                  | 13.9                                        |
| 45-54 years | 882    | 221,233   | 0.4%                  | 31.7                                        |
| 55-64 years | 2,478  | 188,956   | 1.3%                  | 85.7                                        |
| 65-74 years | 4,825  | 119,068   | 4.1%                  | 198.8                                       |
| 75-84 years | 6,831  | 66,356    | 10.3%                 | 486.5                                       |
| 85+ years   | 7,262  | 32,614    | 22.3%                 | 1257.4                                      |
| Unknown     | 0      | 1,158     | 0.0%                  |                                             |
| Total       | 22,804 | 1,438,579 | 1.6%                  | 105.6                                       |