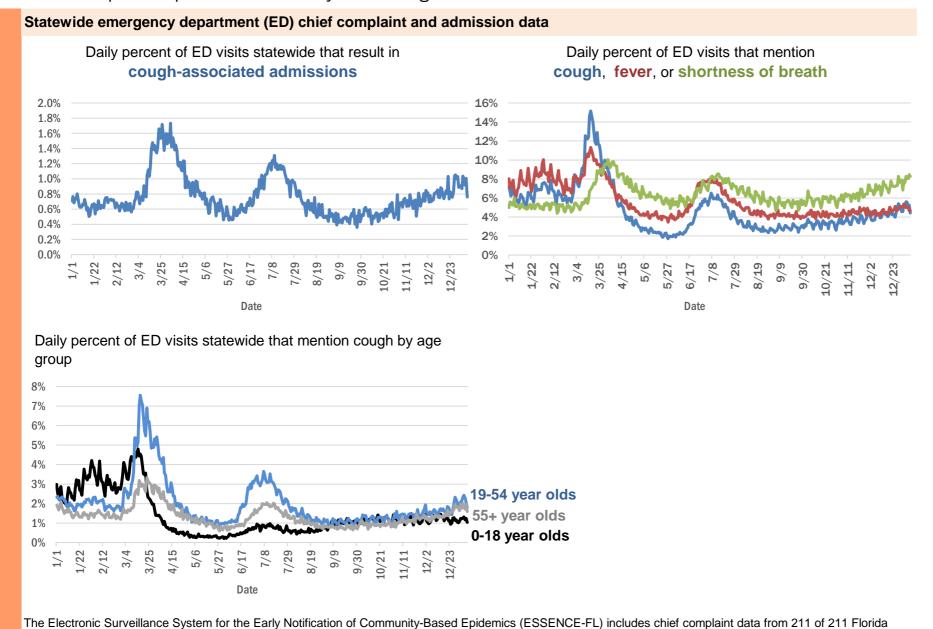

sden           | 1         |
| Tallahassee, Madison           | 1         |
| Trenton, Dixie                 | 1         |
| Uknown, Unknown                | 1         |
| Toms River, Lee                | 1         |
| Tourist, Dade                  | 1         |
| Westlake Village, Unknown      | 1         |
| Windermere, Volusia            | 1         |
| Watersound, Bay                | 1         |
| Unk, Duval                     | 1         |
| Ventura, Orange                | 1         |
| Total                          | 1,438,579 |

### **COVID-19: additional surveillance information**

Data through Jan 8, 2021 verified as of Jan 9, 2021 at 09:25 AM

Data in this report are provisional and subject to change.

EDs. Data are transmitted electronically to ESSENCE-FL daily or hourly.



Data through Jan 8, 2021 verified as of Jan 9, 2021 at 09:25 AM

Data in this report are provisional and subject to change.

| orting lab                               | Inconclusive | Negative  | Positive | Percent positive | Total     |
|------------------------------------------|--------------|-----------|----------|------------------|-----------|
| ORATORY CORPORATION OF AMERICA           | 2,210        | 1,385,032 | 182,970  | 12%              | 1,570,212 |
| ST DIAGNOSTICS                           | 10,271       | 1,221,628 | 176,845  | 13%              | 1,408,744 |
| ATIVE LABS                               | 10,716       | 1,075,362 | 150,278  | 12%              | 1,236,356 |
| REFERENCE LABORATORIES, INC              | 7,295        | 809,998   | 151,804  | 16%              | 9