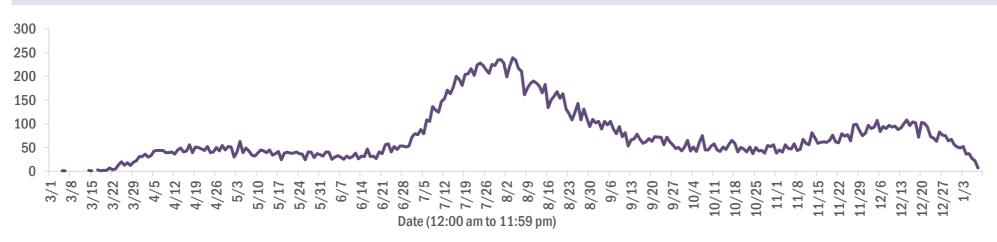

#### Deaths by date of death since March 2020

| Age group   | Deaths | Cases     | Case fatality<br>rate | Mortality rate per<br>100,000<br>population |
|-------------|--------|-----------|-----------------------|---------------------------------------------|
| 0-4 years   | 0      | 26,205    | 0.0%                  | 0.0                                         |
| 5-14 years  | 5      | 78,470    | 0.0%                  | 0.2                                         |
| 15-24 years | 34     | 223,403   | 0.0%                  | 1.4                                         |
| 25-34 years | 125    | 256,280   | 0.0%                  | 4.4                                         |
| 35-44 years | 362    | 224,836   | 0.2%                  | 13.9                                        |
| 45-54 years | 882    | 221,233   | 0.4%                  | 31.7                                        |
| 55-64 years | 2,478  | 188,956   | 1.3%                  | 85.7                                        |
| 65-74 years | 4,825  | 119,068   | 4.1%                  | 198.8                                       |
| 75-84 years | 6,831  | 66,356    | 10.3%                 | 486.5                                       |
| 85+ years   | 7,262  | 32,614    | 22.3%                 | 1257.4                                      |
| Unknown     | 0      | 1,158     | 0.0%                  |                                             |
| Total       | 22,804 | 1,438,579 | 1.6%                  | 105.6                                       |