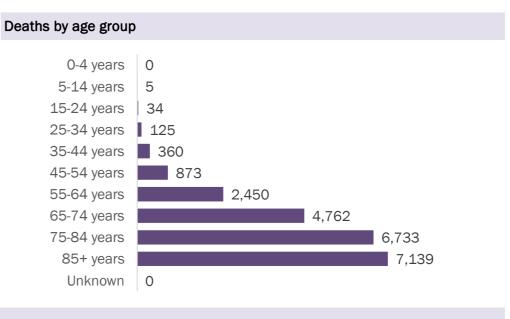

| Age group   | Deaths | Cases   | Case fatality<br>rate | Mortality rate per<br>100,000<br>population |
|-------------|--------|---------|-----------------------|---------------------------------------------|
| 0-4 years   | 0      | 25,519  | 0.0%                  | 0.0                                         |
| 5-14 years  | 5      | 75,986  | 0.0%                  | 0.2                                         |
| 15-24 years | 34     | 218,174 | 0.0%                  | 1.4                                         |
| 25-34 years | 125    | 250,472 | 0.0%                  | 4.4                                         |
| 35-44 years | 360    | 219,635 | 0.2%                  | 13.8                                        |
| 45-54 years | 873    | 216,190 | 0.4%                  | 31.3                                        |
| 55-64 years | 2,450  | 184,656 | 1.3%                  | 84.7                                        |
| 65-74 years | 4,762  | 115,967 | 4.1%                  | 196.2                                       |
| 75-84 years | 6,733  | 64,691  | 10.4%                 | 479.5                                       |
| 85+ years   | 7,139  | 31,937  | 22.4%                 | 1236.1                                      |
| Unknown     | 0      | 1,147   | 0.0%                  |                                             |