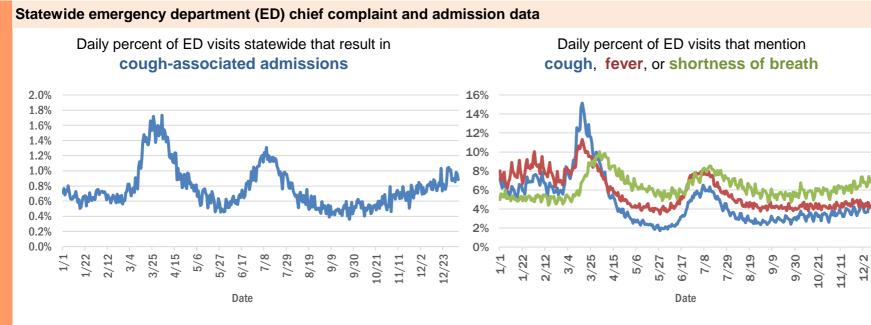

ugh | 1         |
| Charlotte, Pasco        | 1         |
| Clear Brook, Lee        | 1         |
| Clermont, Orange        | 1         |
| Apopka, St. Lucie       | 1         |
| Belle Isle, Polk        | 1         |
| Apopka, Manatee         | 1         |
| 99, Unknown             | 1         |
| Alanson, Bay            | 1         |
| Aollywoss, Dade         | 1         |
| Boca Raton, Unknown     | 1         |
| Bohealia, Lee           | 1         |
| Blowing Rock, Polk      | 1         |
| Carol Stream, Orange    | 1         |
| Bryant, Alachua         | 1         |
| Total                   | 1,404,374 |

#### **COVID-19: additional surveillance information**

Data through Jan 6, 2021 verified as of Jan 7, 2021 at 09:25 AM

Data in this report are provisional and subject to change.



12/23

Daily percent of ED visits statewide that mention cough by age group



The Electronic Surveillance System for the Early Notification of Community-Based Epidemics (ESSENCE-FL) includes chief complaint data from 211 of 211 Florida EDs. Data are transmitted electronically to ESSENCE-FL daily or hourly.

Data through Jan 6, 2021 verified as of Jan 7, 2021 at 09:25 AM

Data in this report are provisional and subject to change.

| Reporting lab                               | Inconclusive | Negative  | Positive | Percent positive | Total     |
|---------------------------------------------|--------------|-----------|----------|------------------|-----------|
| LABORATORY CORPORATION OF AMERICA           | 2,185        | 1,376,095 | 180,463  | 12%              | 1,558,743 |
| QUEST DIAG