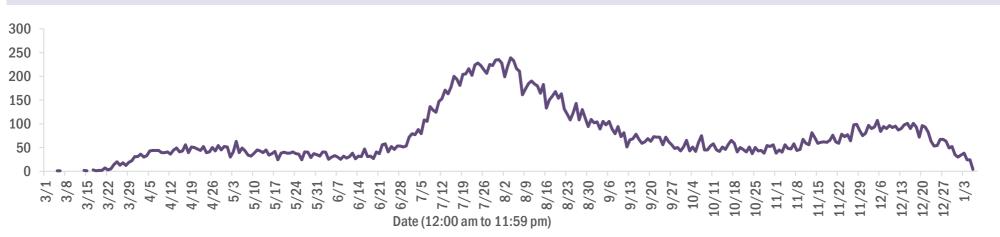

Deaths by date of death since March 2020

| Total | 22,481 | 1,404,374 | 1.6% | 104.1 |
|-------|--------|-----------|------|-------|
|-------|--------|-----------|------|-------|

| Gender  | Deaths | Cases <sup>Ca</sup> | se fatality<br>rate | Mortality rate per<br>100,000<br>population | Ethnicity    | De |
|---------|--------|---------------------|---------------------|---------------------------------------------|--------------|----|
| Male    | 12,580 | 664,019             | 1.9%                | 119.1                                       | Hispanic     | 5  |
| Female  | 9,901  | 730,423             | 1.4%                | 89.7                                        | Non-Hispanic | 15 |
| Unknown | 0      | 9,932               | 0.0%                |                                             | Unknown      | 1  |
| Total   | 22,481 | 1,404,374           | 1.6%                | 104.1                                       | Total        | 22 |