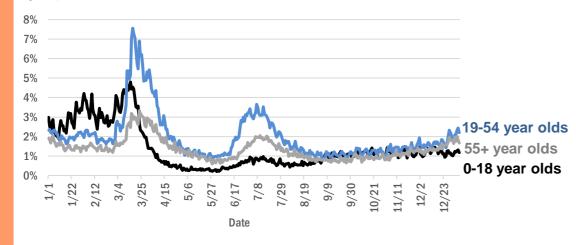

| 1         |
| Clermont, Orange        | 1         |
| Apopka, St. Lucie       | 1         |
| Belle Isle, Polk        | 1         |
| Apopka, Manatee         | 1         |
| 99, Unknown             | 1         |
| Alanson, Bay            | 1         |
| Aollywoss, Dade         | 1         |
| Boca Raton, Unknown     | 1         |
| Bohealia, Lee           | 1         |
| Blowing Rock, Polk      | 1         |
| Carol Stream, Orange    | 1         |
| Bryant, Alachua         | 1         |
| Total                   | 1,404,374 |

#### **COVID-19: additional surveillance information**

Data through Jan 6, 2021 verified as of Jan 7, 2021 at 09:25 AM

Data in this report are provisional and subject to change.



12/23

Daily percent of ED visits statewide that mention cough by age group



The Electronic Surveillance System for the Early Notification of Community-Based Epidemics (ESSENCE-FL) includes chief complaint data from 211 of 211 Florida EDs. Data are transmitted electronically to ESSENCE-FL daily or hourly.

Data through Jan 6, 2021 verified as of Jan 7, 2021 at 09:25 AM

Data in this report are provisional and subject to change.

| Reporting lab                               | Inconclusive | Negative  | Positive | Percent positive | Total     |
|---------------------------------------------|--------------|-----------|----------|------------------|-----------|
| LABORATORY CORPORATION OF AMERICA           | 2,185        | 1,376,095 | 180,463  | 12%              | 1,558,743 |
| QUEST DIAGNOSTICS                           | 10,205       | 1,214,631 | 175,082  | 13%