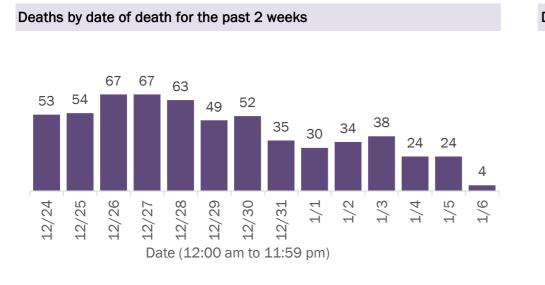

Deaths by date of death since March 2020

| Total | 22,481 | 1,404,374 | 1.6% | 104.1 |
|-------|--------|-----------|------|-------|
|-------|--------|-----------|------|-------|

| Gender  | Deaths | Cases <sup>Ca</sup> | se fatality<br>rate | Mortality rate per<br>100,000<br>population | Ethnicity    | De |
|---------|--------|---------------------|---------------------|---------------------------------------------|--------------|----|
| Male    | 12,580 | 664,019             | 1.9%                | 119.1                                       | Hispanic     | 5  |
| Female  | 9,901  | 730,423             | 1.4%                | 89.7                                        | Non-Hispanic | 15 |
| Unknown | 0      | 9,932               | 0.0%                |                                             | Unknown      | 1  |
| Total   | 22,481 | 1,404,374           | 1.6%                | 104.1                                       | Total        | 22 |