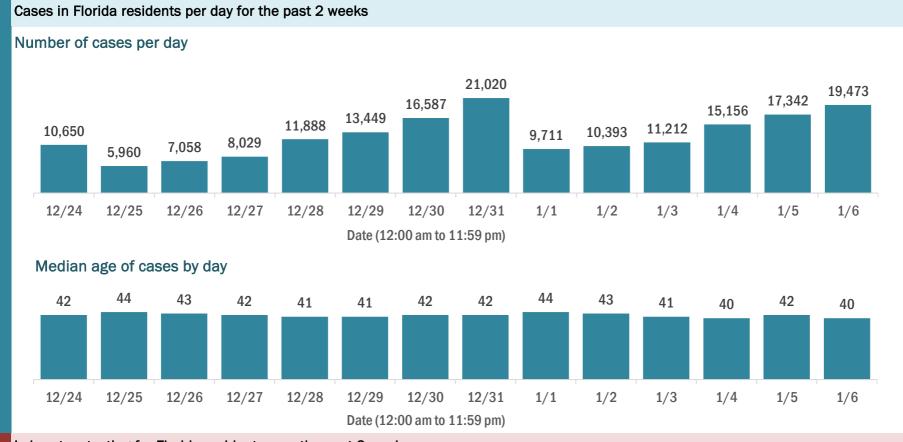

#### Laboratory testing for Florida residents over the past 2 weeks

#### Number of Florida residents tested per day

These counts include the number of people for whom the Department received PCR or antigen laboratory results by day. People tested on multiple days will be included for each day a new result was received. A person is only counted once for each day they are tested, regardless of whether multiple specimens are tested or multiple results are received.

#### Number and percent of Florida residents with positive test results

The percent of positive results ranged from 10.04% to 26.34% over the past 2 weeks and was 13.15% yesterday. These counts include the number of people for whom the Department received PCR or antigen laboratory results by day. People tested on multiple days will be included for each day a new result was received. A person is only counted once for each day they are tested, regardless of whether multiple specimens are tested or multiple results are received. If a person has a positive specimen and a negative specimen in the same day, only the positive result is counted.