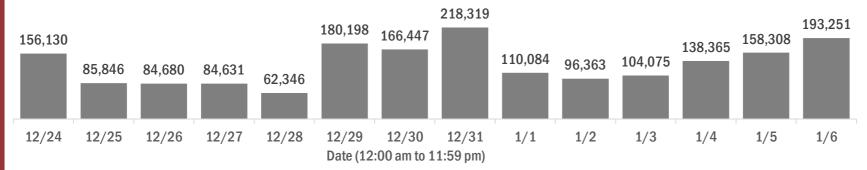

#### Number and percent of Florida residents with positive test results

The percent of positive results ranged from 10.04% to 26.34% over the past 2 weeks and was 13.15% yesterday. These counts include the number of people for whom the Department received PCR or antigen laboratory results by day. People tested on multiple days will be included for each day a new result was received. A person is only counted once for each day they are tested, regardless of whether multiple specimens are tested or multiple results are received. If a person has a positive specimen and a negative specimen in the same day, only the positive result is counted.