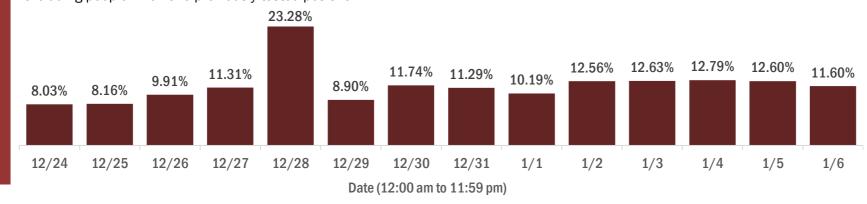

#### Percent positivity for new cases in Florida residents

The percent of positive results ranged from 8.03% to 23.28% over the past 2 weeks and was 11.60% yesterday. This percent is the number of people who test PCR- or antigen-positive for the first time divided by all the people tested that day, excluding people who have previously tested positive.