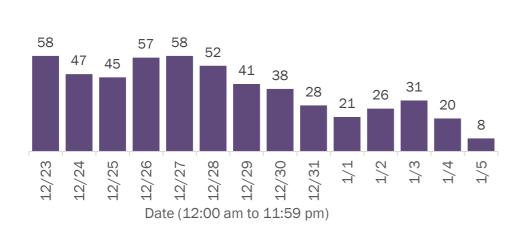

| Walton       | 19     | 0% | Total      | 8,372  |    |
| Martin       | 127    | 2%  | Madison      | 18     | 0% |            |        |    |
| Lake         | 126    | 2%  | Okeechobee   | 16     | 0% |            |        |    |

**Note:** cases are summarized by the county of usual residence. Residents and staff may be cases associated with facilities that are not in their county of usual residence, resulting in cases being included below for counties that do not have facilities with known cases.

#### COVID-19: cases in Florida residents who have died

Data through Jan 5, 2021 verified as of Jan 6, 2021 at 09:25 AM

Data in this report are provisional and subject to change.

Demographics for all identified COVID-19 deaths: 22,317

#### Deaths by date of death for the past 2 weeks





#### Deaths by date of death since March 2020



| Age group   | Deaths | Cases     | Case fatality rate | Mortality rate per<br>100,000<br>population |
|-------------|--------|-----------|--------------------|---------------------------------------------|
| 0-4 years   | 0      | 25,070    | 0.0%               | 0.0                                         |
| 5-14 years  | 5      | 74,521    | 0.0%               | 0.2                                         |
| 15-24 years | 34     | 215,343   | 0.0%               | 1.4                                         |
| 25-34 years | 123    | 247,264   | 0.0%               | 4.3                                         |
| 35-44 years | 359    | 216,699   | 0.2%               | 13.8                                        |
| 45-54 years | 864