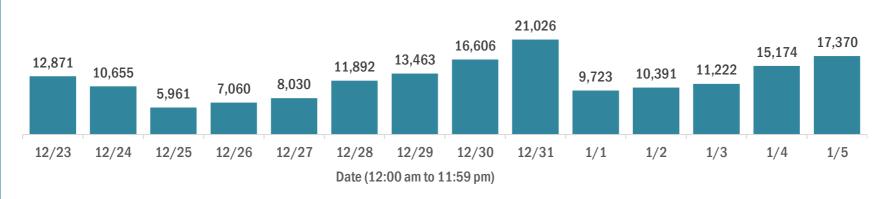

#### Cases in Florida residents per day for the past 2 weeks

Number of cases per day