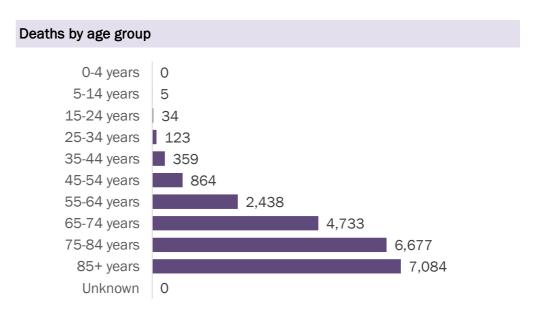

Data through Jan 5, 2021 verified as of Jan 6, 2021 at 09:25 AM

Data in this report are provisional and subject to change.

| Age group   | Cases     |     | Hospitalizations |     | Deaths |     |
|-------------|-----------|-----|------------------|-----|--------|-----|
| 0-4 years   | 25,070    | 2%  | 426              | 1%  | 0      | 0%  |
| 5-14 years  | 74,521    | 5%  | 391              | 1%  | 5      | 0%  |
| 15-24 years | 215,343   | 16% | 1,662            | 3%  | 34     | 0%  |
| 25-34 years | 247,264   | 18% | 3,357            | 5%  | 123    | 1%  |
| 35-44 years | 216,699   | 16% | 5,066            | 8%  | 359    | 2%  |
| 45-54 years | 213,312   | 15% | 7,680            | 12% | 864    | 4%  |
| 55-64 years | 182,059   | 13% | 11,115           | 17% | 2,438  | 11% |
| 65-74 years | 114,254   | 8%  | 13,099           | 20% | 4,733  | 21% |
| 75-84 years | 63,775    | 5%  | 12,762           | 20% | 6,677  | 30% |
| 85+ years   | 31,600    | 2%  | 8,758            | 14% | 7,084  | 32% |
| Unknown     | 1,143     | 0%  | 5                | 0%  | 0      | 0%  |
| Total       | 1,385,040 |     | 64,321           |     | 22,317 |     |

#### Deaths by date of death since March 2020

| Age group   | Deaths | Cases     | Case fatality rate | Mortality rate per<br>100,000<br>population |
|-------------|--------|-----------|--------------------|---------------------------------------------|
| 0-4 years   | 0      | 25,070    | 0.0%               | 0.0                                         |
| 5-14 years  | 5      | 74,521    | 0.0%               | 0.2                                         |
| 15-24 years | 34     | 215,343   | 0.0%               | 1.4                                         |
| 25-34 years | 123    | 247,264   | 0.0%               | 4.3                                         |
| 35-44 years | 359    | 216,699   | 0.2%               | 13.8                                        |
| 45-54 years | 864    | 213,312   | 0.4%               | 31.0                                        |
| 55-64 years | 2,438  | 182,059   | 1.3%               | 84.3                                        |
| 65-74 years | 4,733  | 114,254   | 4.1%               | 195.0                                       |
| 75-84 years | 6,677  | 63,775    | 10.5%              | 475.5                                       |
| 85+ years   | 7,084  | 31,600    | 22.4%              | 1226.6                                      |
| Unknown     | 0      | 1,143     | 0.0%               |                                             |
| Total       | 22,317 | 1,385,040 | 1.6%               | 103.3                                       |