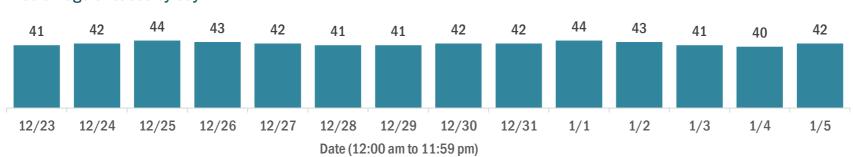

| 493,327 |
| Contact is unknown                                                                                                                  | 310,504 |
| Contact is pending                                                                                                                  | 318,914 |
| Travel can be unknown and contact can be unknown or pending for the same case, these numbers will sum to more than the "neither" to | otal.   |

#### **COVID-19: summary of laboratory testing**

Data through Jan 5, 2021 verified as of Jan 6, 2021 at 09:25 AM

Data in this report are provisional and subject to change.

#### Cases in Florida residents per day for the past 2 weeks

Number of cases per day



#### Median age of cases by day



#### Laboratory testing for Florida residents over the past 2 weeks

#### Number of Florida residents tested per day

These counts include the number of people for whom the Department received PCR or antigen laboratory results by day. People tested on multiple days will be included for each day a new result was received. A person is only counted once for each day they are tested, regardless of whether multiple specimens are tested or multiple results are received.



#### Number and percent of Florida residents with positive test results

The percent of positive results ranged from 9.93% to 26.34% over the past 2 weeks and was 14.26% yesterday.

These counts include the number of people for whom the Department received PCR or antigen laboratory results by day. People tested on multiple d