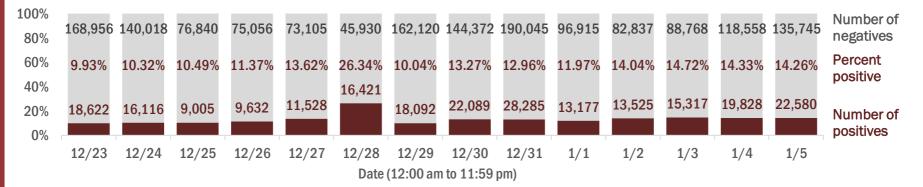

#### Number and percent of Florida residents with positive test results

The percent of positive results ranged from 9.93% to 26.34% over the past 2 weeks and was 14.26% yesterday.

These counts include the number of people for whom the Department received PCR or antigen laboratory results by day. People tested on multiple days will be included for each day a new result was received. A person is only counted once for each day they are tested, regardless of whether multiple specimens are tested or multiple results are received. If a person has a positive specimen and a negative specimen in the same day, only the positive result is counted.