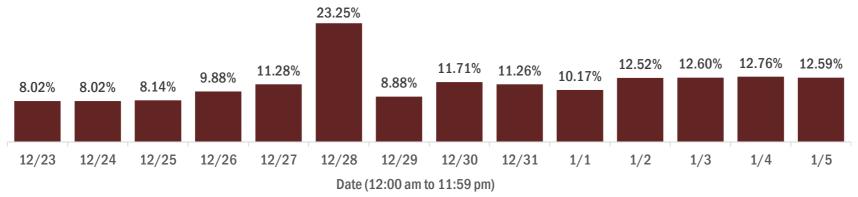

#### Percent positivity for new cases in Florida residents

The percent of positive results ranged from 8.02% to 23.25% over the past 2 weeks and was 12.59% yesterday.

This percent is the number of people who test PCR- or antigen-positive for the first time divided by all the people tested that day, excluding people who have previously tested positive.