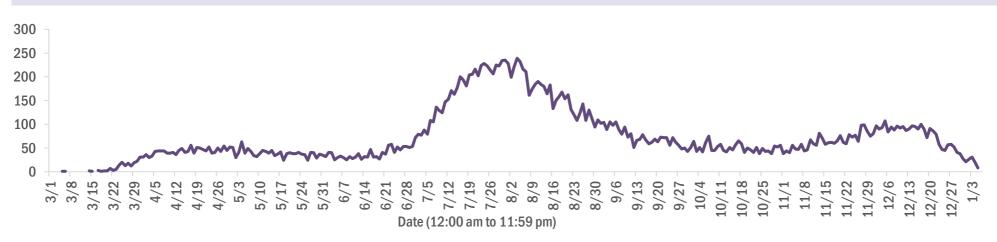

#### Deaths by date of death since March 2020

| Age group   | Deaths | Cases     | Case fatality rate | Mortality rate per<br>100,000<br>population |
|-------------|--------|-----------|--------------------|---------------------------------------------|
| 0-4 years   | 0      | 25,070    | 0.0%               | 0.0                                         |
| 5-14 years  | 5      | 74,521    | 0.0%               | 0.2                                         |
| 15-24 years | 34     | 215,343   | 0.0%               | 1.4                                         |
| 25-34 years | 123    | 247,264   | 0.0%               | 4.3                                         |
| 35-44 years | 359    | 216,699   | 0.2%               | 13.8                                        |
| 45-54 years | 864    | 213,312   | 0.4%               | 31.0                                        |
| 55-64 years | 2,438  | 182,059   | 1.3%               | 84.3                                        |
| 65-74 years | 4,733  | 114,254   | 4.1%               | 195.0                                       |
| 75-84 years | 6,677  | 63,775    | 10.5%              | 475.5                                       |
| 85+ years   | 7,084  | 31,600    | 22.4%              | 1226.6                                      |
| Unknown     | 0      | 1,143     | 0.0%               |                                             |
| Total       | 22,317 | 1,385,040 | 1.6%               | 103.3                                       |