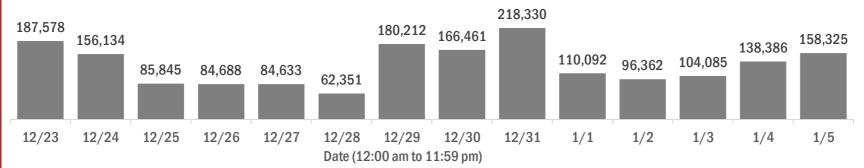

#### Laboratory testing for Florida residents over the past 2 weeks

#### Number of Florida residents tested per day

These counts include the number of people for whom the Department received PCR or antigen laboratory results by day. People tested on multiple days will be included for each day a new result was received. A person is only counted once for each day they are tested, regardless of whether multiple specimens are tested or multiple results are received.