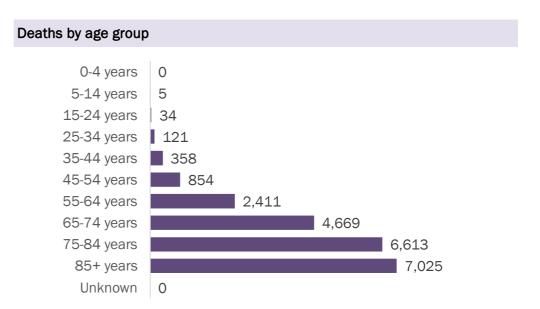

Data through Jan 3, 2021 verified as of Jan 4, 2021 at 09:25 AM

Data in this report are provisional and subject to change.

| Age group   | Cases     | Hospitalizations |        | Deaths |        |     |
|-------------|-----------|------------------|--------|--------|--------|-----|
| 0-4 years   | 24,372    | 2%               | 422    | 1%     | 0      | 0%  |
| 5-14 years  | 72,229    | 5%               | 384    | 1%     | 5      | 0%  |
| 15-24 years | 210,758   | 16%              | 1,645  | 3%     | 34     | 0%  |
| 25-34 years | 241,776   | 18%              | 3,328  | 5%     | 121    | 1%  |
| 35-44 years | 211,580   | 16%              | 5,027  | 8%     | 358    | 2%  |
| 45-54 years | 208,314   | 15%              | 7,608  | 12%    | 854    | 4%  |
| 55-64 years | 177,721   | 13%              | 10,996 | 17%    | 2,411  | 11% |
| 65-74 years | 111,203   | 8%               | 12,942 | 20%    | 4,669  | 21% |
| 75-84 years | 62,176    | 5%               | 12,548 | 20%    | 6,613  | 30% |
| 85+ years   | 30,955    | 2%               | 8,600  | 14%    | 7,025  | 32% |
| Unknown     | 1,138     | 0%               | 5      | 0%     | 0      | 0%  |
| Total       | 1,352,222 |                  | 63,505 |        | 22,090 |     |

#### Deaths by date of death since March 2020

| Age group   | Deaths | Cases     | Case fatality<br>rate | Mortality rate per<br>100,000<br>population |
|-------------|--------|-----------|-----------------------|---------------------------------------------|
| 0-4 years   | 0      | 24,372    | 0.0%                  | 0.0                                         |
| 5-14 years  | 5      | 72,229    | 0.0%                  | 0.2                                         |
| 15-24 years | 34     | 210,758   | 0.0%                  | 1.4                                         |
| 25-34 years | 121    | 241,776   | 0.1%                  | 4.3                                         |
| 35-44 years | 358    | 211,580   | 0.2%                  | 13.7                                        |
| 45-54 years | 854    | 208,314   | 0.4%                  | 30.6                                        |
| 55-64 years | 2,411  | 177,721   | 1.4%                  | 83.4                                        |
| 65-74 years | 4,669  | 111,203   | 4.2%                  | 192.4                                       |
| 75-84 years | 6,613  | 62,176    | 10.6%                 | 470.9                                       |
| 85+ years   | 7,025  | 30,955    | 22.7%                 | 1216.4                                      |
| Unknown     | 0      | 1,138     | 0.0%                  |                                             |
| Total       | 22,090 | 1,352,222 | 1.6%                  | 102.3                                       |