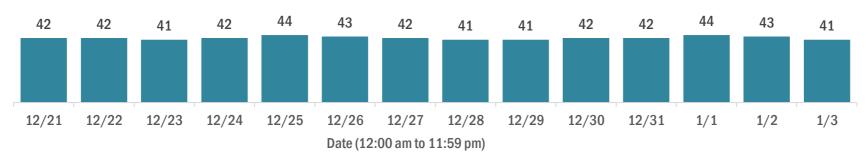

| 159,565 |
| Travel is unknown                                                                                                    | 478,390 |
| Contact is unknown                                                                                                   | 305,573 |
| Contact is pending                                                                                                   | 306,844 |
| Travel can be unknown and contact can be unknown or pen<br>the same case, these numbers will sum to more than the "n | S .     |

#### **COVID-19: summary of laboratory testing**

Data through Jan 3, 2021 verified as of Jan 4, 2021 at 09:25 AM

Data in this report are provisional and subject to change.



Number of cases per day



#### Median age of cases by day



#### Laboratory testing for Florida residents over the past 2 weeks

#### Number of Florida residents tested per day

These counts include the number of people for whom the Department received PCR or antigen laboratory results by day. People tested on multiple days will be included for each day a new result was received. A person is only counted once for each day they are tested, regardless of whether multiple specimens are tested or multiple results are received.



#### Number and percent of Florida residents with positive test results

The percent of positive results ranged from 9.92% to 26.32% over the past 2 weeks and was 14.70% yesterday.

These counts include the number of people for whom the Department received PCR or antigen laboratory results by day. People tested on multiple d