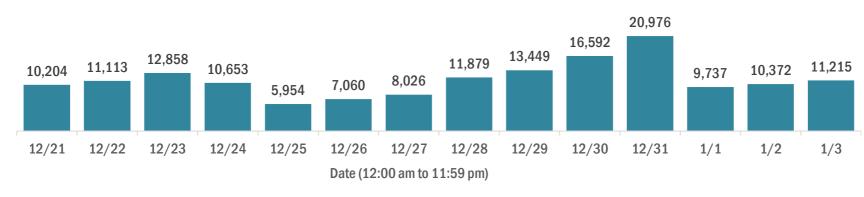

#### **COVID-19: summary of laboratory testing**

Data through Jan 3, 2021 verified as of Jan 4, 2021 at 09:25 AM

Data in this report are provisional and subject to change.

Number of cases per day