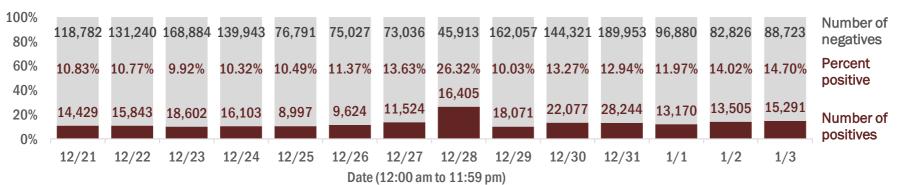

#### Number and percent of Florida residents with positive test results

The percent of positive results ranged from 9.92% to 26.32% over the past 2 weeks and was 14.70% yesterday.

These counts include the number of people for whom the Department received PCR or antigen laboratory results by day. People tested on multiple days will be included for each day a new result was received. A person is only counted once for each day they are tested, regardless of whether multiple specimens are tested or multiple results are received. If a person has a positive specimen and a negative specimen in the same day, only the positive result is counted.