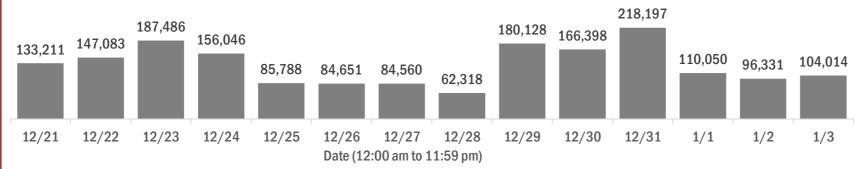

#### Number of Florida residents tested per day

These counts include the number of people for whom the Department received PCR or antigen laboratory results by day. People tested on multiple days will be included for each day a new result was received. A person is only counted once for each day they are tested, regardless of whether multiple specimens are tested or multiple results are received.