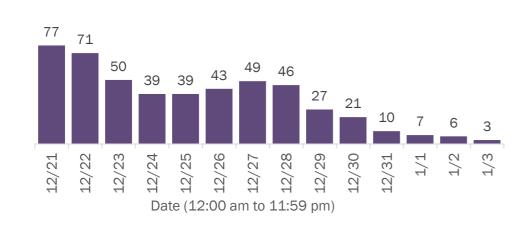

#### **COVID-19: summary of laboratory testing**

Data through Jan 3, 2021 verified as of Jan 4, 2021 at 09:25 AM

Data in this report are provisional and subject to change.

Number of cases per day