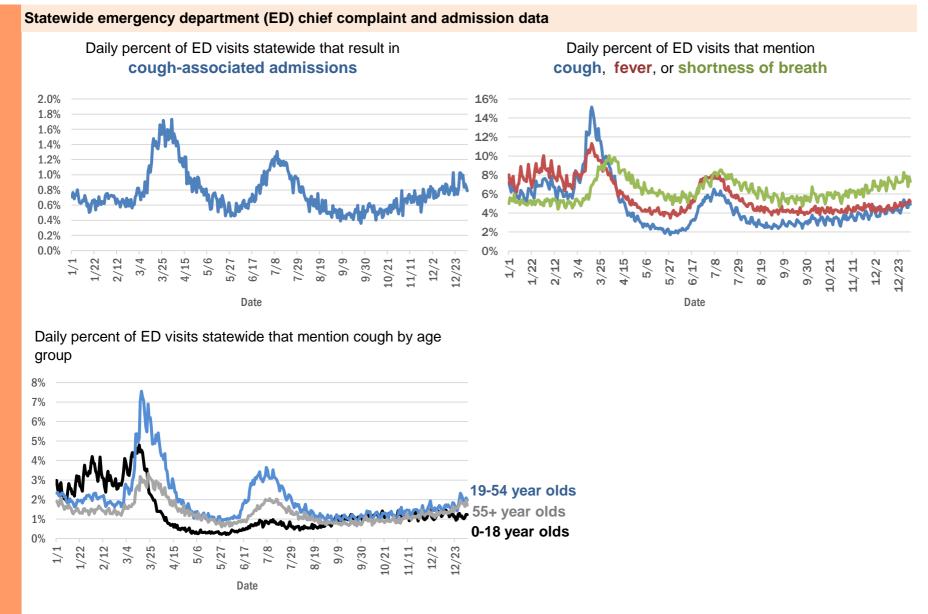

| 1         |
| Big Torch Key, Monroe   | 1         |
| Black, Holmes           | 1         |
| Boca Raton, Lee         | 1         |
| Bonifay, Unknown        | 1         |
| Delray Beach, Broward   | 1         |
| Fort Lauderdale, Lee    | 1         |
| Fort Pierce, Brevard    | 1         |
| Fort Worth, Broward     | 1         |
| Franklin, Orange        | 1         |
| Gainesville, Santa Rosa | 1         |
| Gwynn Oak, Polk         | 1         |
| High Springs, Columbia  | 1         |
| Indianapolis, Lee       | 1         |
| Jena, Taylor            | 1         |
| Total                   | 1,352,222 |

### **COVID-19: additional surveillance information**

Data through Jan 3, 2021 verified as of Jan 4, 2021 at 09:25 AM

Data in this report are provisional and subject to change.



The Electronic Surveillance System for the Early Notification of Community-Based Epidemics (ESSENCE-FL) includes chief complaint data from 211 of 211 Florida EDs. Data are transmitted electronically to ESSENCE-FL daily or hourly.

Data through Jan 3, 2021 verified as of Jan 4, 2021 at 09:25 AM

Data in this report are provisional and subject to change.

| porting lab                               | Inconclusive | Negative  | Positive | Percent positive | Total     |
|-------------------------------------------|--------------|-----------|----------|------------------|-----------|
| BORATORY CORPORATION OF AMERICA           | 2,182        | 1,365,840 | 177,439  | 11%              | 1,545,461 |
| IEST DIAGNOSTICS                          | 10,109       | 1,207,680 | 173,159  | 12%