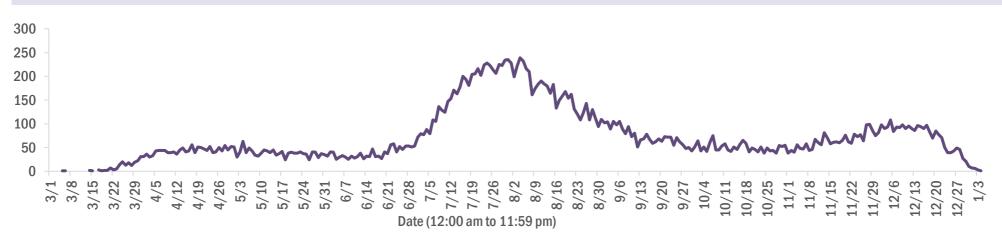

#### Deaths by date of death for the past 2 weeks

#### Deaths by date of death since March 2020

| Age group   | Deaths | Cases     | Case fatality<br>rate | Mortality rate per<br>100,000<br>population |
|-------------|--------|-----------|-----------------------|---------------------------------------------|
| 0-4 years   | 0      | 24,372    | 0.0%                  | 0.0                                         |
| 5-14 years  | 5      | 72,229    | 0.0%                  | 0.2                                         |
| 15-24 years | 34     | 210,758   | 0.0%                  | 1.4                                         |
| 25-34 years | 121    | 241,776   | 0.1%                  | 4.3                                         |
| 35-44 years | 358    | 211,580   | 0.2%                  | 13.7                                        |
| 45-54 years | 854    | 208,314   | 0.4%                  | 30.6                                        |
| 55-64 years | 2,411  | 177,721   | 1.4%                  | 83.4                                        |
| 65-74 years | 4,669  | 111,203   | 4.2%                  | 192.4                                       |
| 75-84 years | 6,613  | 62,176    | 10.6%                 | 470.9                                       |
| 85+ years   | 7,025  | 30,955    | 22.7%                 | 1216.4                                      |
| Unknown     | 0      | 1,138     | 0.0%                  |                                             |
| Total       | 22,090 | 1,352,222 | 1.6%                  | 102.3                                       |