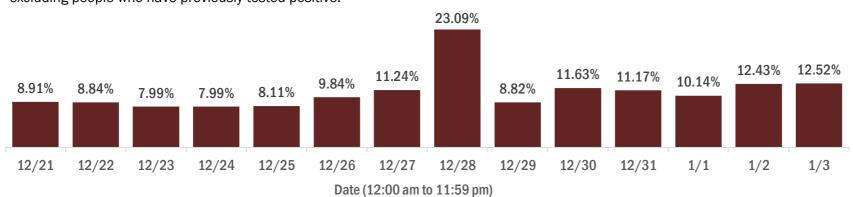

#### Percent positivity for new cases in Florida residents

The percent of positive results ranged from 7.99% to 23.09% over the past 2 weeks and was 12.52% yesterday.

This percent is the number of people who test PCR- or antigen-positive for the first time divided by all the people tested that day, excluding people who have previously tested positive.