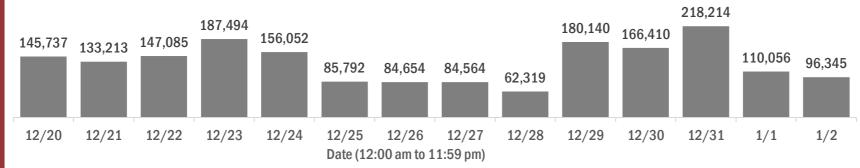

#### **COVID-19: summary of laboratory testing**

Data through Jan 2, 2021 verified as of Jan 3, 2021 at 09:25 AM

Data in this report are provisional and subject to change.

These counts include the number of people for whom the Department received PCR or antigen laboratory results by day. People tested on multiple days will be included for each day a new result was received. A person is only counted once for each day they are tested, regardless of whether multiple specimens are tested or multiple results are received.

#### Number and percent of Florida residents with positive test results

The percent of positive results ranged from 9.92% to 26.33% over the past 2 weeks and was 14.02% yesterday. These counts include the number of people for whom the Department received PCR or antigen laboratory results by day. People tested on multiple days will be included for each day a new result was received. A person is only counted once for each day they are tested, regardless of whether multiple specimens are tested or multiple results are received. If a person has a positive specimen and a negative specimen in the same day, only the positive result is counted.