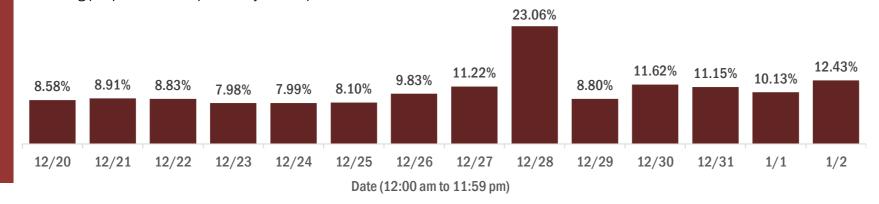

#### Percent positivity for new cases in Florida residents

The percent of positive results ranged from 7.98% to 23.06% over the past 2 weeks and was 12.43% yesterday. This percent is the number of people who test PCR- or antigen-positive for the first time divided by all the people tested that day, excluding people who have previously tested positive.