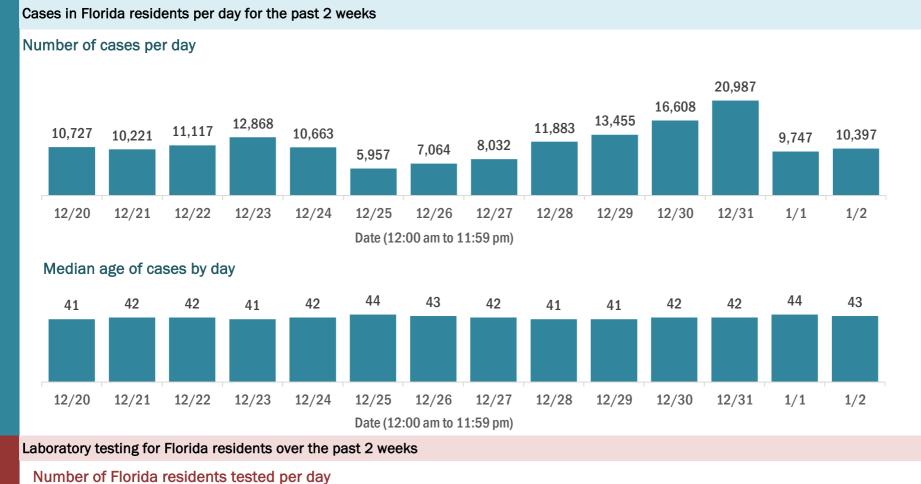

11,231  |
|----------------------------------------|---------|
| Contact with a known case              | 504,925 |
| Traveled and contact with a known case | 14,292  |
| Neither                                | 810,839 |
| No travel and no contact               | 158,788 |
| Travel is unknown                      | 473,170 |
| Contact is unknown                     | 303,825 |
| Contact is pending                     | 302,100 |
|                                        |         |

Travel can be unknown and contact can be unknown or pending for the same case, these numbers will sum to more than the "neither" total.

#### **COVID-19: summary of laboratory testing**

Data through Jan 2, 2021 verified as of Jan 3, 2021 at 09:25 AM

Data in this report are provisional and subject to change.



These counts include the number of people for whom the Department received PCR or antigen laboratory results by day. People tested on multiple days will be included for each day a new result was received. A person is only counted once for each day they are tested, regardless of whether multiple specimens are tested or multiple results are received.



#### Number and percent of Florida residents with positive test results

The percent of positive results ranged from 9.92% to 26.33% over the past 2 weeks and was 14.02% yesterday. These counts include the number of people for whom the Department received PCR or antigen laboratory results by day. People tested on multiple days will be included for each day a new result was received. A person is only counted once for each day they are tested