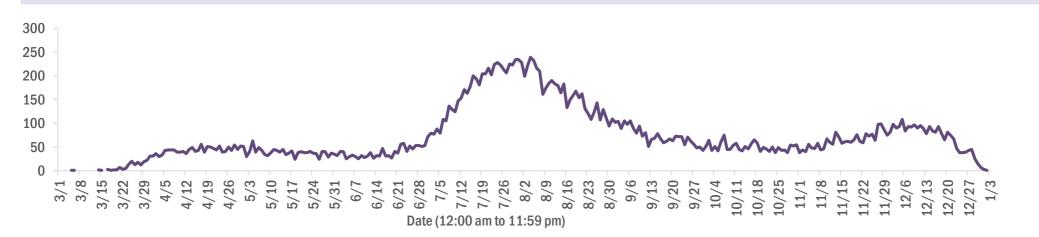

#### Number and percent of Florida residents with positive test results

The percent of positive results ranged from 9.92% to 26.33% over the past 2 weeks and was 14.02% yesterday. These counts include the number of people for whom the Department received PCR or antigen laboratory results by day. People tested on multiple days will be included for each day a new result was received. A person is only counted once for each day they are tested, regardless of whether multiple specimens are tested or multiple results are received. If a person has a positive specimen and a negative specimen in the same day, only the positive result is counted.

| 100% | 120 023 | 118 78/ | 131 230 | 168,888 | 130 0/17 | 76 793 | 75,029 | 73,038 | /5 013 | 162.068 | 1// 207 | 189,966 | 06 883 | 82,833 | Number of |
|------|---------|---------|---------|---------|----------|--------|--------|--------|--------|---------|---------|---------|--------|--------|-----------|
| 80%  | 129,923 | 110,704 | 131,233 | 100,000 | 133,347  | 10,135 | 13,023 | 13,030 | 43,313 | 102,000 | 144,327 | 105,500 | 50,002 | 02,033 | negatives |
| 60%  | 10.85%  | 10.83%  | 10.77%  | 9.92%   | 10.32%   | 10.49% | 11.37% | 13.63% | 26.33% | 10.03%  | 13.27%  | 12.95%  | 11.97% | 14.02% | Percent   |
| 40%  |         |         |         |         |          |        |        |        | 16,406 |         |         |         |        |        | positive  |
| 20%  | 15,814  | 14,429  | 15,846  | 18,606  | 16,105   | 8,999  | 9,625  | 11,526 |        | 18,072  | 22,083  | 28,248  | 13,174 | 13,512 | Number of |
| 0%   |         |         |         |         |          |        |        |        |        |         |         |         |        | ,      | positives |
|      | 40/00   | 40/04   | 40/00   | 40/00   | 10/04    | 40/05  | 40/00  | 40/07  | 40 /00 | 40/00   | 40/00   | 40/04   | 4 / 4  | 4 /0   |           |

#### 12/20 12/21 12/22 12/23 12/24 12/25 12/26 12/27 12/28 12/29 12/30 12/31 1/1 1/2 Date (12:00 am to 11:59 pm)