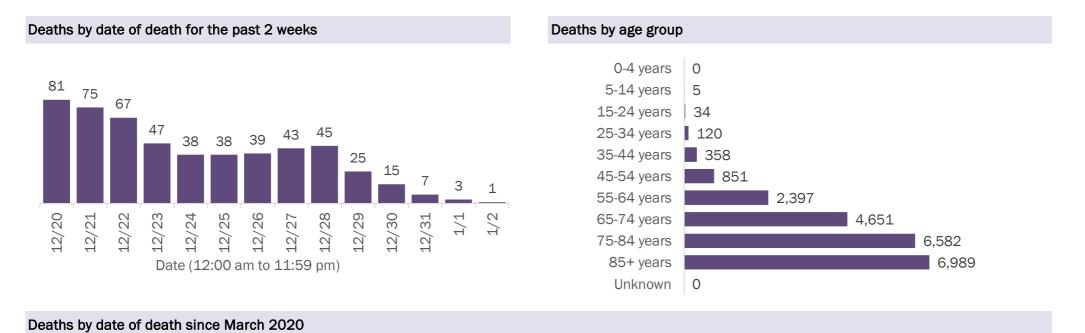

#### **COVID-19: cases in Florida residents who have died**

Data through Jan 2, 2021 verified as of Jan 3, 2021 at 09:25 AM

Data in this report are provisional and subject to change.

Demographics for all identified COVID-19 deaths: 21,987

| Age group   | Deaths | Cases     | Case fatality<br>rate | Mortality rate per<br>100,000<br>population |
|-------------|--------|-----------|-----------------------|---------------------------------------------|
| 0-4 years   | 0      | 24,156    | 0.0%                  | 0.0                                         |
| 5-14 years  | 5      | 71,432    | 0.0%                  | 0.2                                         |
| 15-24 years | 34     | 209,315   | 0.0%                  | 1.4                                         |
| 25-34 years | 120    | 239,961   | 0.1%                  | 4.2                                         |
| 35-44 years | 358    | 209,914   | 0.2%                  | 13.7                                        |
| 45-54 years | 851    | 206,571   | 0.4%                  | 30.5                                        |
| 55-64 years | 2,397  | 176,170   | 1.4%                  | 82.9                                        |
| 65-74 years | 4,651  | 110,251   | 4.2%                  | 191.7                                       |
| 75-84 years | 6,582  | 61,612    | 10.7%                 | 468.7                                       |
| 85+ years   | 6,989  | 30,768    | 22.7%                 | 1210.1                                      |
| Unknown     | 0      | 1,137     | 0.0%                  |                                             |
| Total       | 21,987 | 1.341.287 | 1.6%                  | 101.8                                       |