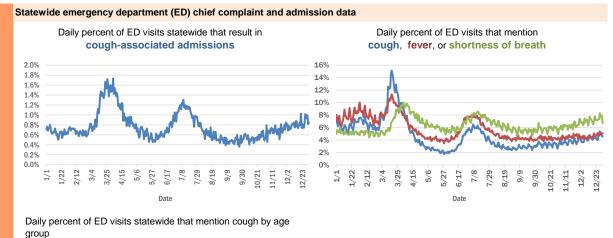

|
| Seminole, Leon                     | 1         |
| Russellville, Bay                  | 1         |
| Saint Joseph, Volusia              | 1         |
| San Antonio, Orange                | 1         |
| Woodbine, Nassau                   | 1         |
| Winter Garden, Marion              | 1         |
| Winter Park, Citrus                | 1         |
| Winter Park, Hendry                | 1         |
| Winter Garden, Duval               | 1         |
| West Yarmouth, St. Lucie           | 1         |
| Venetian Islands, Dade             | 1         |
| Total                              | 1,331,059 |

### **COVID-19: additional surveillance information**

Data through Jan 1, 2021 verified as of Jan 2, 2021 at 09:25 AM

Data in this report are provisional and subject to change.





The Electronic Surveillance System for the Early Notification of Community-Based Epidemics (ESSENCE-FL) includes chief complaint data from 211 of 211 Florida EDs. Data are transmitted electronically to ESSENCE-FL daily or hourly.

Data in this report are provisional and subject to change.

| Reporting lab                               | Inconclusive | Negative  | Positive | Percent<br>positive | Total     |
|---------------------------------------------|--------------|-----------|----------|---------------------|-----------|
| LABORATORY CORPORATION OF AMERICA           | 2,172        | 1,361,359 | 176,091  | 11%                 | 1,539,622 |
| QUEST DIAGNOSTICS                           | 10,060       | 1,202,969 | 171,898  | 12%                 | 1,384,927 |
| CURATIVE LABS