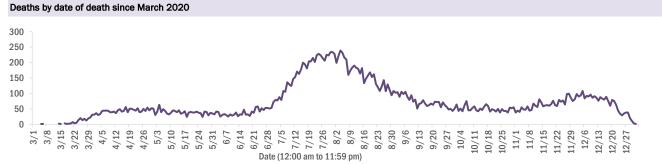

# COVID-19: deaths in Florida residents and staff of long-term care facilities

Data through Jan 1, 2021 verified as of Jan 2, 2021 at 09:25 AM

Data in this report are provisional and subject to change.

| County       | Deaths |     | County       | Deaths |    | County     | Deaths |  |
|--------------|--------|-----|--------------|--------|----|------------|--------|--|
| Dade         | 910    | 11% | Hernando     | 119    | 1% | Gilchrist  | 15     |  |
| Palm Beach   | 831    | 10% | Lake         | 118    | 1% | Calhoun    | 12     |  |
| Pinellas     | 682    | 8%  | Osceola      | 104    | 1% | Gadsden    | 12     |  |
| Broward      | 513    | 6%  | Charlotte    | 98     | 1% | Washington | 12     |  |
| Hillsborough | 451    | 5%  | Indian River | 80     | 1% | Jefferson  | 10     |  |
| Polk         | 364    | 4%  | Clay         | 77     | 1% | Baker      | 9      |  |
| Lee          | 294    | 4%  | Jackson      | 77     | 1% | Gulf       | 9      |  |
| Brevard      | 293    | 4%  | Leon         | 62     | 1% | Lafayette  | 9      |  |
| Sarasota     | 285    | 3%  | Suwannee     | 58     | 1% | Holmes     | 8      |  |
| Duval        | 275    | 3%  | St. Johns    | 53     | 1% | Desoto     | 5      |  |
| Orange       | 256    | 3%  | Вау          | 52     | 1% | Bradford   | 4      |  |
| Volusia      | 206    | 2%  | Highlands    | 52     | 1% | Levy       | 4      |  |
| St. Lucie    | 198    | 2%  | Alachua      | 40     | 0% | Flagler    | 3      |  |
| Marion       | 192    | 2%  | Columbia     | 38     | 0% | Monroe     | 3      |  |
| Seminole     | 187    | 2%  | Sumter       | 33     | 0% | Taylor     | 3      |  |
| Escambia     | 166    | 2%  | Nassau       | 28     | 0% | Hardee     | 2      |  |
| Manatee      | 154    | 2%  | Santa Rosa   | 25     | 0% | Wakulla    | 2      |  |
| Collier      | 147    | 2%  | Hendry       | 20     | 0% | Dixie      | 1      |  |
| Pasco        | 145    | 2%  | Putnam       | 20     | 0% | Liberty    | 1      |  |
| Martin       | 129    | 2%  | Walton       | 19     | 0% | Total      | 8,255  |  |
| Okaloosa     | 124    | 2%  | Madison      | 18     | 0% |            |        |  |
| Citrus       | 122    | 1%  | Okeechobee   | 16     | 0% |            |        |  |

Note: cases are summarized by the county of usual residence. Residents and staff may be cases associated with facilities that are not in their county of usual residence, resulting in cases being included below for counties that do not have facilities with known cases.