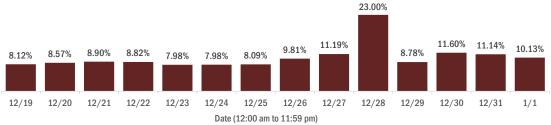

#### Percent positivity for new cases in Florida residents

The percent of positive results ranged from 7.98% to 23.00% over the past 2 weeks and was 10.13% yesterday.

This percent is the number of people who test PCR- or antigen-positive for the first time divided by all the people tested that day,

excluding people who have previously tested positive.

Data through Jan 1, 2021 verified as of Jan 2, 2021 at 09:25 AM

Data in this report are provisional and subject to change.

| Age group   | Cases     |     | Hospitalizat | tions | Deaths |     |
|-------------|-----------|-----|--------------|-------|--------|-----|
| 0-4 years   | 24,003    | 2%  | 419          | 1%    | 0      | 0%  |
| 5-14 years  | 70,805    | 5%  | 383          | 1%    | 5      | 0%  |
| 15-24 years | 207,891   | 16% | 1,636        | 3%    | 35     | 0%  |
| 25-34 years | 238,376   | 18% | 3,319        | 5%    | 120    | 1%  |
| 35-44 years | 208,413   | 16% | 5,009        | 8%    | 354    | 2%  |
| 45-54 years | 205,000   | 15% | 7,572        | 12%   | 847    | 4%  |
| 55-64 years | 174,672   | 13% | 10,932       | 17%   | 2,393  | 11% |
| 65-74 years | 109,198   | 8%  | 12,863       | 20%   | 4,632  | 21% |
| 75-84 years | 61,044    | 5%  | 12,462       | 20%   | 6,551  | 30% |
| 85+ years   | 30,522    | 2%  | 8,548        | 14%   | 6,953  | 32% |
| Unknown     | 1,135     | 0%  | 5            | 0%    | 0      | 0%  |
| Total       | 1,331,059 |     | 63,148       |       | 21,890 |     |