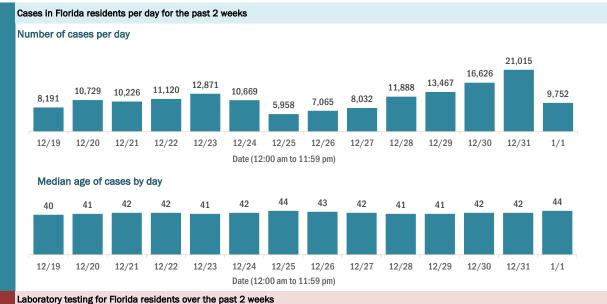

esidents

| Traveled                               | 11,170  |
|----------------------------------------|---------|
| Contact with a known case              | 501,613 |
| Traveled and contact with a known case | 14,189  |
| Neither                                | 804,087 |
| No travel and no contact               | 158,124 |
| Travel is unknown                      | 468,393 |
| Contact is unknown                     | 301,956 |
| Contact is pending                     | 298,295 |

Travel can be unknown and contact can be unknown or pending for the same case, these numbers will sum to more than the "neither" total.

#### **COVID-19: summary of laboratory testing**

Data through Jan 1, 2021 verified as of Jan 2, 2021 at 09:25 AM

Data in this report are provisional and subject to change.



#### Number of Florida residents tested per day

These counts include the number of people for whom the Department received PCR or antigen laboratory results by day. People tested on multiple days will be included for each day a new result was received. A person is only counted once for each day they are tested, regardless of whether multiple specimens are tested or multiple results are received.



#### Number and percent of Florida residents with positive test results

The percent of positive results ranged from 9.92% to 26.33% over the past 2 weeks and was 11.97% yesterday. These counts include the number of people for whom the Department received PCR or antigen laboratory results by day. People tested on multiple days will be included for each day a new result was received. A person