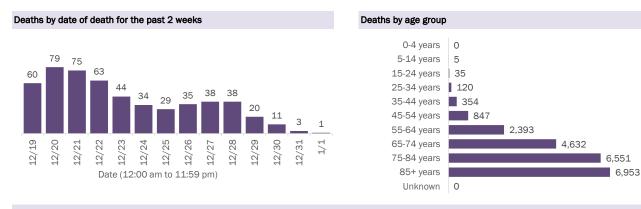

#### COVID-19: cases in Florida residents who have died

Data through Jan 1, 2021 verified as of Jan 2, 2021 at 09:25 AM

Data in this report are provisional and subject to change.

#### Demographics for all identified COVID-19 deaths: 21,890

| Age group   | Deaths | Cases     | Case fatality<br>rate | Mortality rate per<br>100,000<br>population |
|-------------|--------|-----------|-----------------------|---------------------------------------------|
| 0-4 years   | 0      | 24,003    | 0.0%                  | 0.0                                         |
| 5-14 years  | 5      | 70,805    | 0.0%                  | 0.2                                         |
| 15-24 years | 35     | 207,891   | 0.0%                  | 1.4                                         |
| 25-34 years | 120    | 238,376   | 0.1%                  | 4.2                                         |
| 35-44 years | 354    | 208,413   | 0.2%                  | 13.6                                        |
| 45-54 years | 847    | 205,000   | 0.4%                  | 30.4                                        |
| 55-64 years | 2,393  | 174,672   | 1.4%                  | 82.7                                        |
| 65-74 years | 4,632  | 109,198   | 4.2%                  | 190.9                                       |
| 75-84 years | 6,551  | 61,044    | 10.7%                 | 466.5                                       |
| 85+ years   | 6,953  | 30,522    | 22.8%                 | 1203.9                                      |
| Unknown     | 0      | 1,135     | 0.0%                  |                                             |
| Total       | 21,890 | 1,331,059 | 1.6%                  | 101.3                                       |