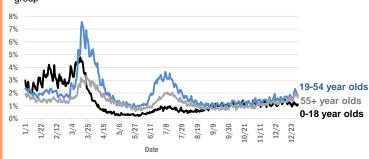

|
| Seminole, Leon                     | 1         |
| Russellville, Bay                  | 1         |
| Saint Joseph, Volusia              | 1         |
| San Antonio, Orange                | 1         |
| Woodbine, Nassau                   | 1         |
| Winter Garden, Marion              | 1         |
| Winter Park, Citrus                | 1         |
| Winter Park, Hendry                | 1         |
| Winter Garden, Duval               | 1         |
| West Yarmouth, St. Lucie           | 1         |
| Venetian Islands, Dade             | 1         |
| Total                              | 1,331,059 |

### **COVID-19: additional surveillance information**

Data through Jan 1, 2021 verified as of Jan 2, 2021 at 09:25 AM

Data in this report are provisional and subject to change.





The Electronic Surveillance System for the Early Notification of Community-Based Epidemics (ESSENCE-FL) includes chief complaint data from 211 of 211 Florida EDs. Data are transmitted electronically to ESSENCE-FL daily or hourly.

Data in this report are provisional and subject to change.

| Reporting lab                               | Inconclusive | Negative  | Positive | Percent<br>positive | Total     |
|---------------------------------------------|--------------|-----------|----------|---------------------|-----------|
| LABORATORY CORPORATION OF AMERICA           | 2,172        | 1,361,359 | 176,091  | 11%                 | 1,539,622 |
| QUEST DIAGNOSTICS                           | 10,060       | 1,202,969 | 171,898  | 12%                 | 1,384,927 |
| CURATIVE LABS