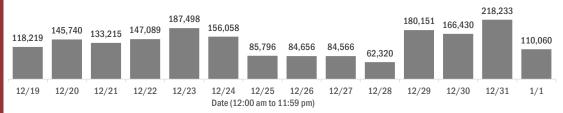

#### Number of Florida residents tested per day

These counts include the number of people for whom the Department received PCR or antigen laboratory results by day. People tested on multiple days will be included for each day a new result was received. A person is only counted once for each day they are tested, regardless of whether multiple specimens are tested or multiple results are received.