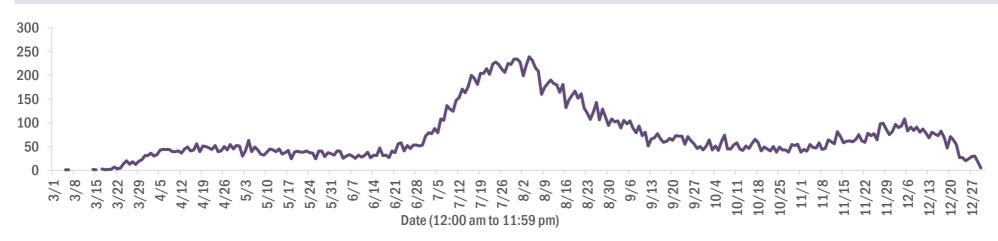

|
| Okaloosa     | 123    | 2%  | Madison      | 18     | 0% |            |        |    |
| Hernando     | 118    | 1%  | Okeechobee   | 16     | 0% |            |        |    |

**Note:** cases are summarized by the county of usual residence. Residents and staff may be cases associated with facilities that are not in their county of usual residence, resulting in cases being included below for counties that do not have facilities with known cases.

#### COVID-19: cases in Florida residents who have died

Data through Dec 30, 2020 verified as of Dec 31, 2020 at 09:25 AM

Data in this report are provisional and subject to change.

Demographics for all identified COVID-19 deaths: 21,673

#### Deaths by date of death for the past 2 weeks





#### Deaths by date of death since March 2020



| Age group   | Deaths | Cases     | Case fatality<br>rate | Mortality rate per<br>100,000<br>population |
|-------------|--------|-----------|-----------------------|---------------------------------------------|
| 0-4 years   | 0      | 23,450    | 0.0%                  | 0.0                                         |
| 5-14 years  | 5      | 68,907    | 0.0%                  | 0.2                                         |
| 15-24 years | 34     | 203,861   | 0.0%                  | 1.4                                         |
| 25-34 years | 120    | 233,358   | 0.1%                  | 4.2                                         |
| 35-44 years | 352    | 203,838   | 0.2%                  | 13.5                                        |
| 45-54 years | 844    | 200,278   | 0.4%