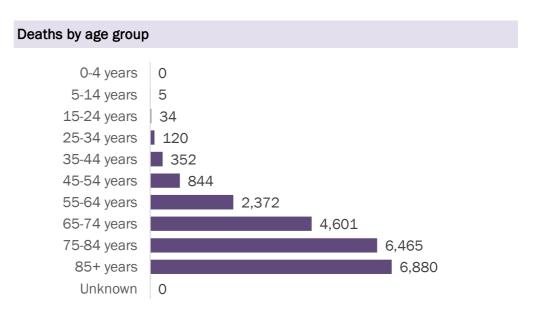

#### Deaths by date of death since March 2020

| Age group   | Deaths | Cases     | Case fatality<br>rate | Mortality rate per<br>100,000<br>population |
|-------------|--------|-----------|-----------------------|---------------------------------------------|
| 0-4 years   | 0      | 23,450    | 0.0%                  | 0.0                                         |
| 5-14 years  | 5      | 68,907    | 0.0%                  | 0.2                                         |
| 15-24 years | 34     | 203,861   | 0.0%                  | 1.4                                         |
| 25-34 years | 120    | 233,358   | 0.1%                  | 4.2                                         |
| 35-44 years | 352    | 203,838   | 0.2%                  | 13.5                                        |
| 45-54 years | 844    | 200,278   | 0.4%                  | 30.3                                        |
| 55-64 years | 2,372  | 170,359   | 1.4%                  | 82.0                                        |
| 65-74 years | 4,601  | 106,200   | 4.3%                  | 189.6                                       |
| 75-84 years | 6,465  | 59,321    | 10.9%                 | 460.4                                       |
| 85+ years   | 6,880  | 29,819    | 23.1%                 | 1191.3                                      |
| Unknown     | 0      | 1,137     | 0.0%                  |                                             |
| Total       | 21,673 | 1,300,528 | 1.7%                  | 100.3                                       |