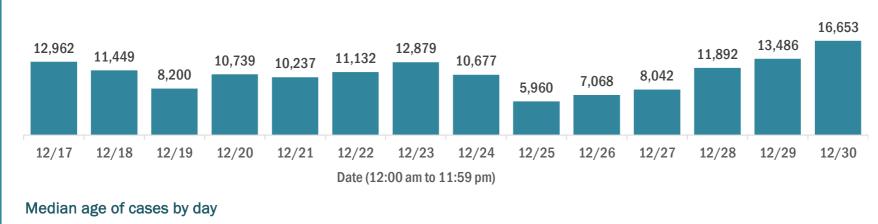

#### Cases in Florida residents per day for the past 2 weeks

Number of cases per day