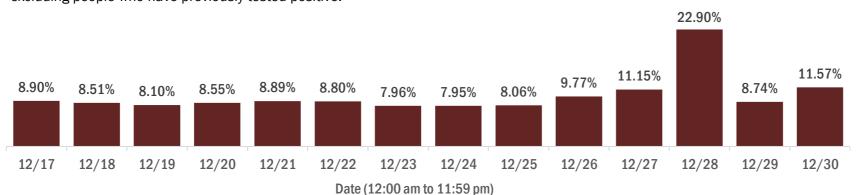

#### Percent positivity for new cases in Florida residents

The percent of positive results ranged from 7.95% to 22.90% over the past 2 weeks and was 11.57% yesterday.

This percent is the number of people who test PCR- or antigen-positive for the first time divided by all the people tested that day, excluding people who have previously tested positive.