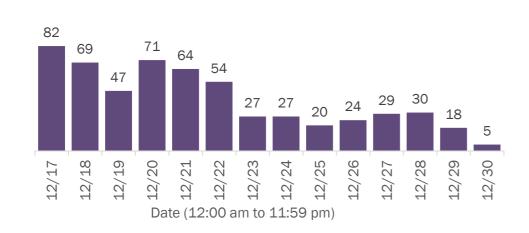

#### Cases in Florida residents per day for the past 2 weeks

Number of cases per day