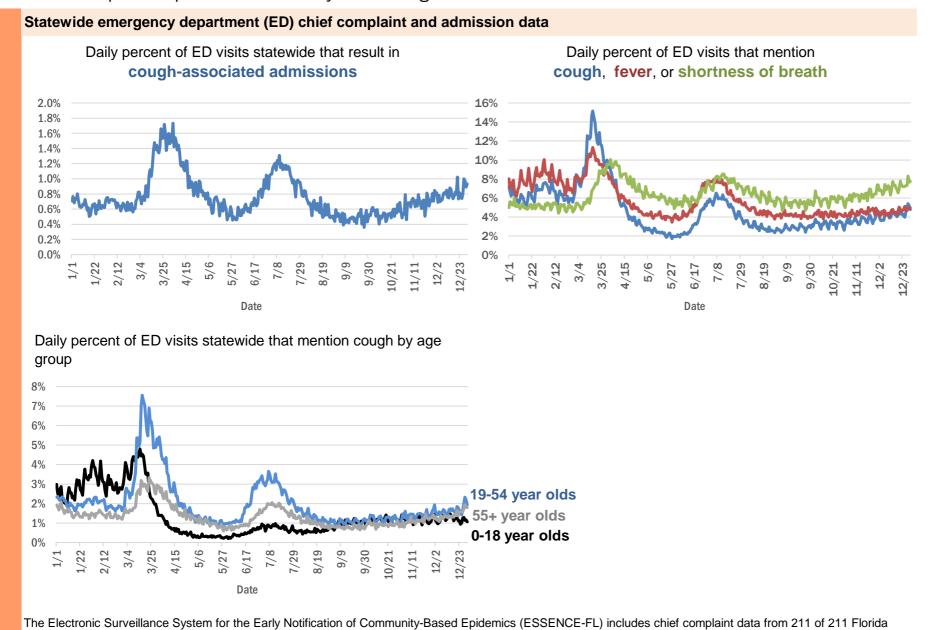

se is being investigated.

| City and county            | Cases     |
|----------------------------|-----------|
| Marianna, Washington       | 1         |
| Mary Esther, Hillsborough  | 1         |
| Los Angeles, Orange        | 1         |
| Lecanto, Palm Beach        | 1         |
| Littleton, St. Johns       | 1         |
| Lake In The Hills, Broward | 1         |
| Lake Worth, Unknown        | 1         |
| Jupiter, Pinellas          | 1         |
| Kansas City, Palm Beach    | 1         |
| Total                      | 1,300,528 |

#### **COVID-19: additional surveillance information**

Data through Dec 30, 2020 verified as of Dec 31, 2020 at 09:25 AM

Data in this report are provisional and subject to change.

EDs. Data are transmitted electronically to ESSENCE-FL daily or hourly.



Data through Dec 30, 2020 verified as of Dec 31, 2020 at 09:25 AM

Data in this report are provisional and subject to change.

| Reporting lab                               | Inconclusive | Negative  | Positive | Percent positive | Total     |
|---------------------------------------------|--------------|-----------|----------|------------------|-----------|
| LABORATORY CORPORATION OF AMERICA           | 2,149        | 1,351,523 | 173,472  | 11%              | 1,527,144 |
| QUEST DIAGNOSTICS                           | 9,925        | 1,193,002 | 169,064  | 12%              | 1,371,991 |
| CURATIVE LABS                               | 9,796        | 989,980   | 129,858  | 11%              | 1,129,634 |
| BIO REFERENCE LABORATORIES, INC             | 7,269        | 787,961   | 145,019  |