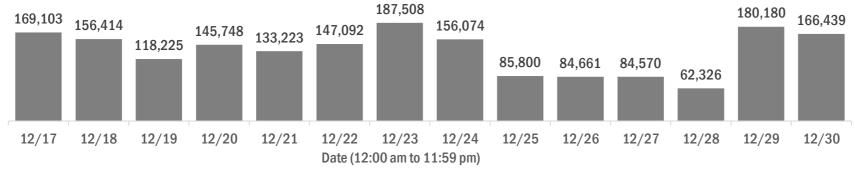

#### Number of Florida residents tested per day

These counts include the number of people for whom the Department received PCR or antigen laboratory results by day. People tested on multiple days will be included for each day a new result was received. A person is only counted once for each day they are tested, regardless of whether multiple specimens are tested or multiple results are received.