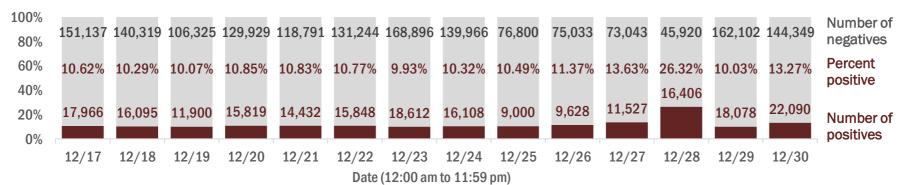

#### Number and percent of Florida residents with positive test results

The percent of positive results ranged from 9.93% to 26.32% over the past 2 weeks and was 13.27% yesterday.

These counts include the number of people for whom the Department received PCR or antigen laboratory results by day. People tested on multiple days will be included for each day a new result was received. A person is only counted once for each day they are tested, regardless of whether multiple specimens are tested or multiple results are received. If a person has a positive specimen and a negative specimen in the same day, only the positive result is counted.