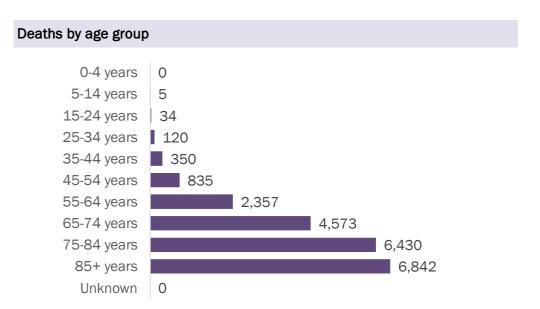

Data through Dec 29, 2020 verified as of Dec 30, 2020 at 09:25 AM

Data in this report are provisional and subject to change.

| Age group   | Cases     |     | Hospitali | zations | Deaths |     |
|-------------|-----------|-----|-----------|---------|--------|-----|
| 0-4 years   | 23,128    | 2%  | 416       | 1%      | 0      | 0%  |
| 5-14 years  | 67,838    | 5%  | 380       | 1%      | 5      | 0%  |
| 15-24 years | 201,525   | 16% | 1,628     | 3%      | 34     | 0%  |
| 25-34 years | 230,596   | 18% | 3,293     | 5%      | 120    | 1%  |
| 35-44 years | 201,270   | 16% | 4,982     | 8%      | 350    | 2%  |
| 45-54 years | 197,714   | 15% | 7,517     | 12%     | 835    | 4%  |
| 55-64 years | 168,011   | 13% | 10,820    | 17%     | 2,357  | 11% |
| 65-74 years | 104,595   | 8%  | 12,711    | 20%     | 4,573  | 21% |
| 75-84 years | 58,418    | 5%  | 12,302    | 20%     | 6,430  | 30% |
| 85+ years   | 29,474    | 2%  | 8,454     | 14%     | 6,842  | 32% |
| Unknown     | 1,132     | 0%  | 5         | 0%      | 0      | 0%  |
| Total       | 1,283,701 |     | 62,508    |         | 21,546 |     |

#### Deaths by date of death since March 2020

| Age group   | Deaths | Cases     | Case fatality<br>rate | Mortality rate per<br>100,000<br>population |
|-------------|--------|-----------|-----------------------|---------------------------------------------|
| 0-4 years   | 0      | 23,128    | 0.0%                  | 0.0                                         |
| 5-14 years  | 5      | 67,838    | 0.0%                  | 0.2                                         |
| 15-24 years | 34     | 201,525   | 0.0%                  | 1.4                                         |
| 25-34 years | 120    | 230,596   | 0.1%                  | 4.2                                         |
| 35-44 years | 350    | 201,270   | 0.2%                  | 13.4                                        |
| 45-54 years | 835    | 197,714   | 0.4%                  | 30.0                                        |
| 55-64 years | 2,357  | 168,011   | 1.4%                  | 81.5                                        |
| 65-74 years | 4,573  | 104,595   | 4.4%                  | 188.4                                       |
| 75-84 years | 6,430  | 58,418    | 11.0%                 | 457.9                                       |
| 85+ years   | 6,842  | 29,474    | 23.2%                 | 1184.7                                      |
| Unknown     | 0      | 1,132     | 0.0%                  |                                             |
| Total       | 21,546 | 1,283,701 | 1.7%                  | 99.8                                        |