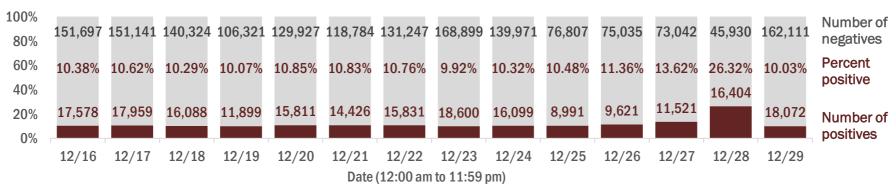

#### Number and percent of Florida residents with positive test results

The percent of positive results ranged from 9.92% to 26.32% over the past 2 weeks and was 10.03% yesterday.

These counts include the number of people for whom the Department received PCR or antigen laboratory results by day. People tested on multiple days will be included for each day a new result was received. A person is only counted once for each day they are tested, regardless of whether multiple specimens are tested or multiple results are received. If a person has a positive specimen and a negative specimen in the same day, only the positive result is counted.