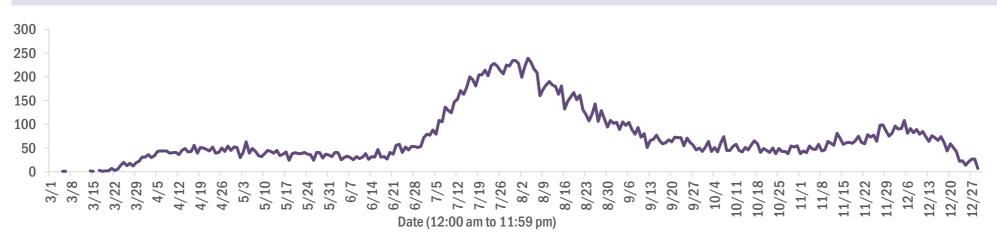

#### Deaths by date of death since March 2020

| Age group   | Deaths | Cases     | Case fatality<br>rate | Mortality rate per<br>100,000<br>population |
|-------------|--------|-----------|-----------------------|---------------------------------------------|
| 0-4 years   | 0      | 23,128    | 0.0%                  | 0.0                                         |
| 5-14 years  | 5      | 67,838    | 0.0%                  | 0.2                                         |
| 15-24 years | 34     | 201,525   | 0.0%                  | 1.4                                         |
| 25-34 years | 120    | 230,596   | 0.1%                  | 4.2                                         |
| 35-44 years | 350    | 201,270   | 0.2%                  | 13.4                                        |
| 45-54 years | 835    | 197,714   | 0.4%                  | 30.0                                        |
| 55-64 years | 2,357  | 168,011   | 1.4%                  | 81.5                                        |
| 65-74 years | 4,573  | 104,595   | 4.4%                  | 188.4                                       |
| 75-84 years | 6,430  | 58,418    | 11.0%                 | 457.9                                       |
| 85+ years   | 6,842  | 29,474    | 23.2%                 | 1184.7                                      |
| Unknown     | 0      | 1,132     | 0.0%                  |                                             |
| Total       | 21,546 | 1,283,701 | 1.7%                  | 99.8                                        |