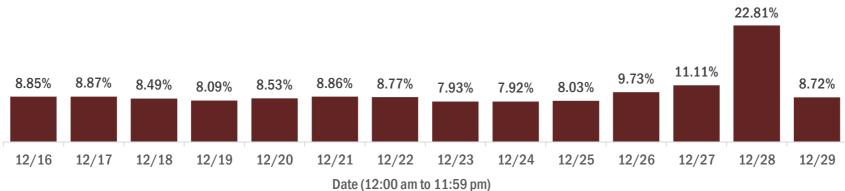

#### Percent positivity for new cases in Florida residents

The percent of positive results ranged from 7.92% to 22.81% over the past 2 weeks and was 8.72% yesterday.

This percent is the number of people who test PCR- or antigen-positive for the first time divided by all the people tested that day, excluding people who have previously tested positive.