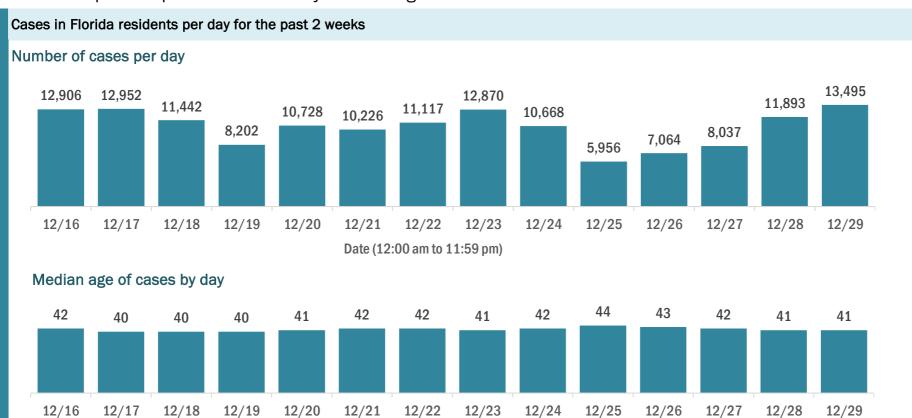

#### Laboratory testing for Florida residents over the past 2 weeks

#### Number of Florida residents tested per day

These counts include the number of people for whom the Department received PCR or antigen laboratory results by day. People tested on multiple days will be included for each day a new result was received. A person is only counted once for each day they are tested, regardless of whether multiple specimens are tested or multiple results are received.

Date (12:00 am to 11:59 pm)