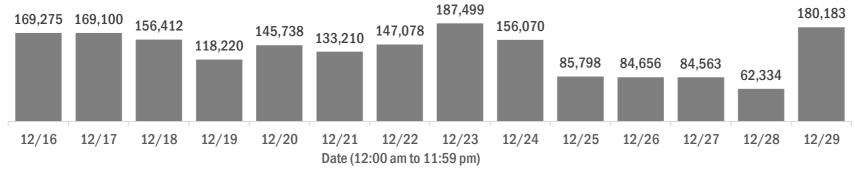

#### Number of Florida residents tested per day

These counts include the number of people for whom the Department received PCR or antigen laboratory results by day. People tested on multiple days will be included for each day a new result was received. A person is only counted once for each day they are tested, regardless of whether multiple specimens are tested or multiple results are received.

Date (12:00 am to 11:59 pm)