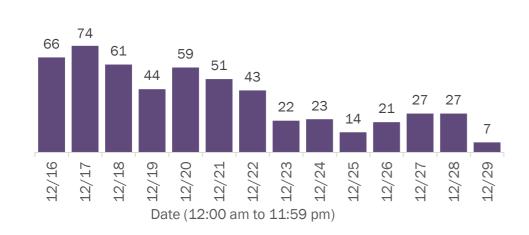

Walton       | 19     | 0% | Total      | 8,169  |    |
| Okaloosa     | 119    | 1%  | Madison      | 18     | 0% |            |        |    |
| Hernando     | 117    | 1%  | Okeechobee   | 16     | 0% |            |        |    |

**Note:** cases are summarized by the county of usual residence. Residents and staff may be cases associated with facilities that are not in their county of usual residence, resulting in cases being included below for counties that do not have facilities with known cases.

#### COVID-19: cases in Florida residents who have died

Data through Dec 29, 2020 verified as of Dec 30, 2020 at 09:25 AM

Data in this report are provisional and subject to change.

Demographics for all identified COVID-19 deaths: 21,546

#### Deaths by date of death for the past 2 weeks





#### Deaths by date of death since March 2020



| Age group   | Deaths | Cases     | Case fatality<br>rate | Mortality rate per<br>100,000<br>population |
|-------------|--------|-----------|-----------------------|---------------------------------------------|
| 0-4 years   | 0      | 23,128    | 0.0%                  | 0.0                                         |
| 5-14 years  | 5      | 67,838    | 0.0%                  | 0.2                                         |
| 15-24 years | 34     | 201,525   | 0.0%                  | 1.4                                         |
| 25-34 years | 120    | 230,596   | 0.1%                  | 4.2                                         |
| 35-44 years | 350    | 201,270   | 0.2%                  | 13.4