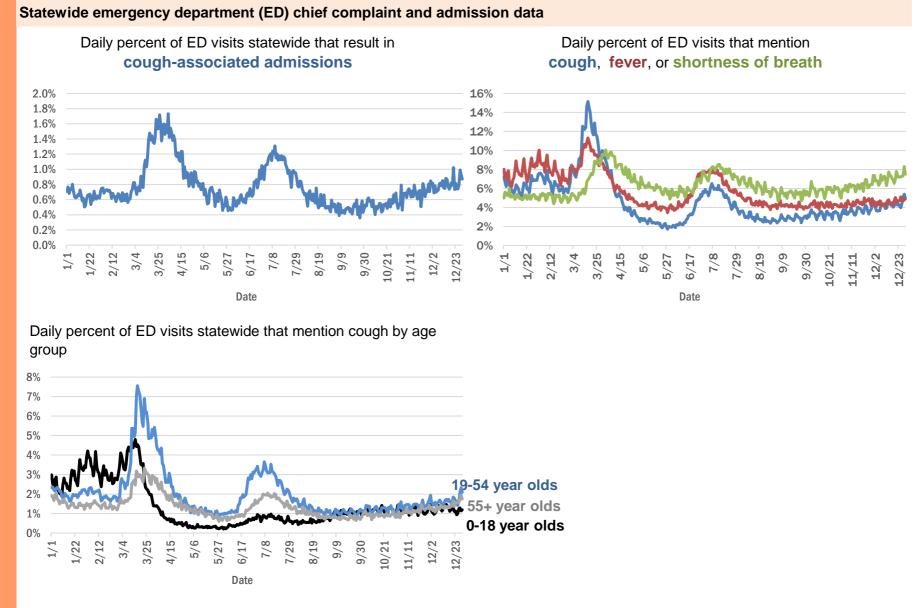

Hendry | 1<br>1 |
| willer rain, licitury                   |        |

# COVID-19: characteristics of 1,283,701 Florida resident cases

Data through Dec 29, 2020 verified as of Dec 30, 2020 at 09:25 AM

Data in this report are provisional and subject to change.

The table below includes the cities and counties of residence for cases in Florida residents based on the patient's ZIP Code. Note that city is not always received as part of the initial notification and may be missing while the case is being investigated.

| City and county | Cases     |
|-----------------|-----------|
| Total           | 1,283,701 |

## **COVID-19: additional surveillance information**

Data through Dec 29, 2020 verified as of Dec 30, 2020 at 09:25 AM

Data in this report are provisional and subject to change.



The Electronic Surveillance System for the Early Notification of Community-Based Epidemics (ESSENCE-FL) includes chief complaint data from 211 of 211 Florida EDs. Data are transmitted electronically to ESSENCE-FL daily or hourly.

Data through Dec 29, 2020 verified as of Dec 30, 2020 at 09:25 AM

Data in this report are provisional and subject to change.

| LABORATORY CORPORATION OF AMERICA         2,147           QUEST DIAGNOSTICS         9,910           CURATIVE LABS         9,650           BIO REFERENCE LABORATORIES, INC         7,269           GENETWORX         661           REALTOX LABS LLC         3,915           HELIX         4,177           RCA LABORATORY SERVICES, LLC         EAST FLORIDA STATE COLLEGE - BREVARD           CDR MAGUIRE - HEALTH CARE CENTER         NOMI HEALTH LAB