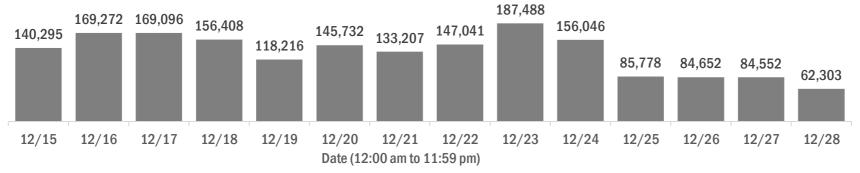

#### Laboratory testing for Florida residents over the past 2 weeks

#### Number of Florida residents tested per day

These counts include the number of people for whom the Department received PCR or antigen laboratory results by day. People tested on multiple days will be included for each day a new result was received. A person is only counted once for each day they are tested, regardless of whether multiple specimens are tested or multiple results are received.