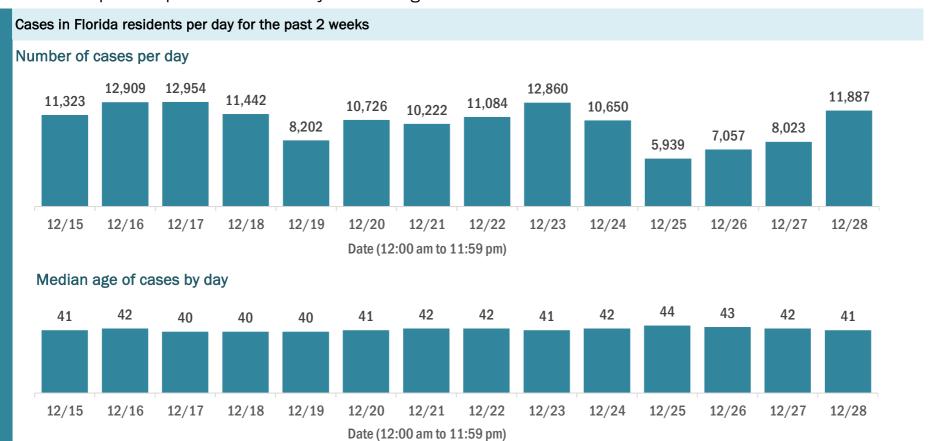

#### Laboratory testing for Florida residents over the past 2 weeks

#### Number of Florida residents tested per day

These counts include the number of people for whom the Department received PCR or antigen laboratory results by day. People tested on multiple days will be included for each day a new result was received. A person is only counted once for each day they are tested, regardless of whether multiple specimens are tested or multiple results are received.