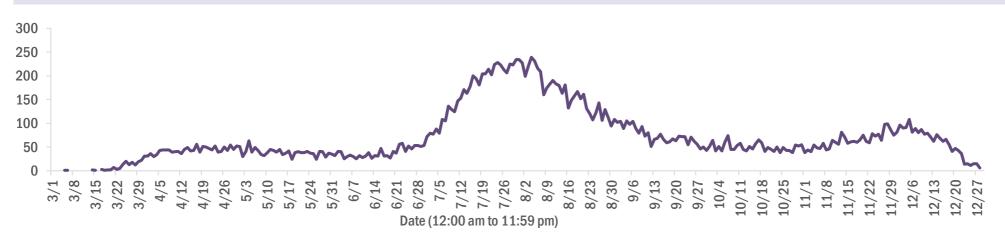

#### Deaths by date of death since March 2020

| Age group   | Deaths | Cases     | Case fatality<br>rate | Mortality rate per<br>100,000<br>population |
|-------------|--------|-----------|-----------------------|---------------------------------------------|
| 0-4 years   | 0      | 22,832    | 0.0%                  | 0.0                                         |
| 5-14 years  | 5      | 66,919    | 0.0%                  | 0.2                                         |
| 15-24 years | 34     | 199,696   | 0.0%                  | 1.4                                         |
| 25-34 years | 117    | 228,356   | 0.1%                  | 4.1                                         |
| 35-44 years | 347    | 199,080   | 0.2%                  | 13.3                                        |
| 45-54 years | 831    | 195,551   | 0.4%                  | 29.8                                        |
| 55-64 years | 2,341  | 166,167   | 1.4%                  | 80.9                                        |
| 65-74 years | 4,546  | 103,419   | 4.4%                  | 187.3                                       |
| 75-84 years | 6,392  | 57,744    | 11.1%                 | 455.2                                       |
| 85+ years   | 6,796  | 29,174    | 23.3%                 | 1176.7                                      |
| Unknown     | 0      | 1,125     | 0.0%                  |                                             |
| Total       | 21,409 | 1,270,063 | 1.7%                  | 99.1                                        |