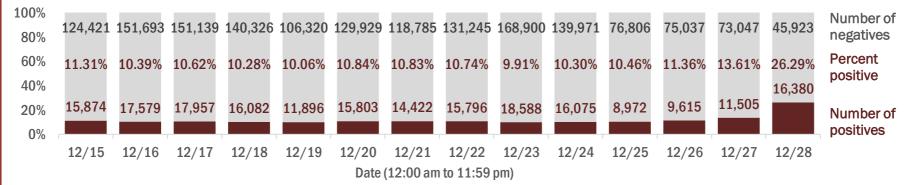

#### Number and percent of Florida residents with positive test results

The percent of positive results ranged from 9.91% to 26.29% over the past 2 weeks and was 26.29% yesterday.

These counts include the number of people for whom the Department received PCR or antigen laboratory results by day. People tested on multiple days will be included for each day a new result was received. A person is only counted once for each day they are tested, regardless of whether multiple specimens are tested or multiple results are received. If a person has a positive specimen and a negative specimen in the same day, only the positive result is counted.