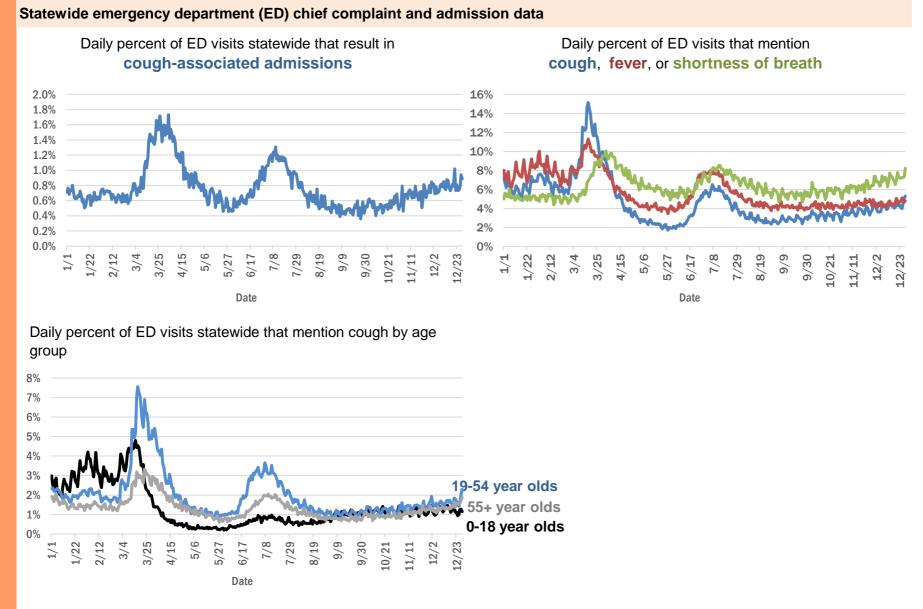

rough                  | 1         |
| Prestonsburg, Bay                         | 1         |
| Quincy, Jackson                           | 1         |
| Rapid City, Broward                       | 1         |
| Red Bay, Holmes                           | 1         |
| Woodbine, Nassau                          | 1         |
| Winter Garden, Marion                     | 1         |
| Winter Garden, Marion Winter Park, Citrus | 1         |
| Winter Park, Hendry                       | 1         |
| Total                                     | 1,270,063 |
|                                           | _, ,      |

### **COVID-19: additional surveillance information**

Data through Dec 28, 2020 verified as of Dec 29, 2020 at 09:25 AM

Data in this report are provisional and subject to change.



The Electronic Surveillance System for the Early Notification of Community-Based Epidemics (ESSENCE-FL) includes chief complaint data from 211 of 211 Florida EDs. Data are transmitted electronically to ESSENCE-FL daily or hourly.

Data through Dec 28, 2020 verified as of Dec 29, 2020 at 09:25 AM

Data in this report are provisional and subject to change.

| Reporting lab                               | Inconclusive | Negative  | Positive | Percent positive | Total     |
|---------------------------------------------|--------------|-----------|----------|------------------|-----------|
| LABORATORY CORPORATION OF AMERICA           | 2,140        | 1,342,901 | 171,369  | 11%              | 1,516,410 |
| QUEST DIAGNOSTICS                           | 9,910        | 1,190,218 | 167,578  | 12%