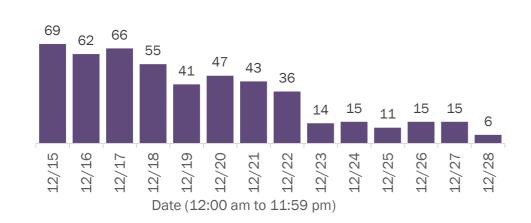

Walton       | 19     | 0% | Total      | 8,138  |    |
| Hernando     | 118    | 1%  | Madison      | 18     | 0% |            |        |    |
| Okaloosa     | 118    | 1%  | Okeechobee   | 16     | 0% |            |        |    |

**Note:** cases are summarized by the county of usual residence. Residents and staff may be cases associated with facilities that are not in their county of usual residence, resulting in cases being included below for counties that do not have facilities with known cases.

#### COVID-19: cases in Florida residents who have died

Data through Dec 28, 2020 verified as of Dec 29, 2020 at 09:25 AM

Data in this report are provisional and subject to change.

Demographics for all identified COVID-19 deaths: 21,409

#### Deaths by date of death for the past 2 weeks





#### Deaths by date of death since March 2020



| Age group   | Deaths | Cases     | Case fatality<br>rate | Mortality rate per<br>100,000<br>population |
|-------------|--------|-----------|-----------------------|---------------------------------------------|
| 0-4 years   | 0      | 22,832    | 0.0%                  | 0.0                                         |
| 5-14 years  | 5      | 66,919    | 0.0%                  | 0.2                                         |
| 15-24 years | 34     | 199,696   | 0.0%                  | 1.4                                         |
| 25-34 years | 117    | 228,356   | 0.1%                  | 4.1                                         |
| 35-44 years | 347    | 199,080   | 0.2%                  | 13.3