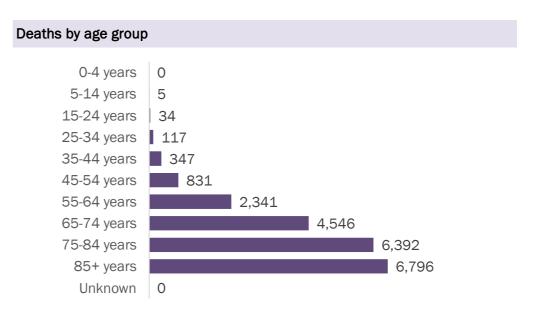

#### Deaths by date of death since March 2020

| Age group   | Deaths | Cases     | Case fatality<br>rate | Mortality rate per<br>100,000<br>population |
|-------------|--------|-----------|-----------------------|---------------------------------------------|
| 0-4 years   | 0      | 22,832    | 0.0%                  | 0.0                                         |
| 5-14 years  | 5      | 66,919    | 0.0%                  | 0.2                                         |
| 15-24 years | 34     | 199,696   | 0.0%                  | 1.4                                         |
| 25-34 years | 117    | 228,356   | 0.1%                  | 4.1                                         |
| 35-44 years | 347    | 199,080   | 0.2%                  | 13.3                                        |
| 45-54 years | 831    | 195,551   | 0.4%                  | 29.8                                        |
| 55-64 years | 2,341  | 166,167   | 1.4%                  | 80.9                                        |
| 65-74 years | 4,546  | 103,419   | 4.4%                  | 187.3                                       |
| 75-84 years | 6,392  | 57,744    | 11.1%                 | 455.2                                       |
| 85+ years   | 6,796  | 29,174    | 23.3%                 | 1176.7                                      |
| Unknown     | 0      | 1,125     | 0.0%                  |                                             |
| Total       | 21,409 | 1,270,063 | 1.7%                  | 99.1                                        |