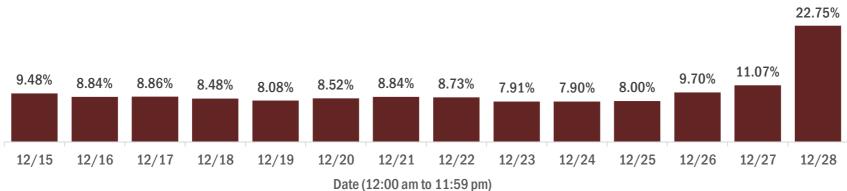

#### Percent positivity for new cases in Florida residents

The percent of positive results ranged from 7.90% to 22.75% over the past 2 weeks and was 22.75% yesterday.

This percent is the number of people who test PCR- or antigen-positive for the first time divided by all the people tested that day, excluding people who have previously tested positive.