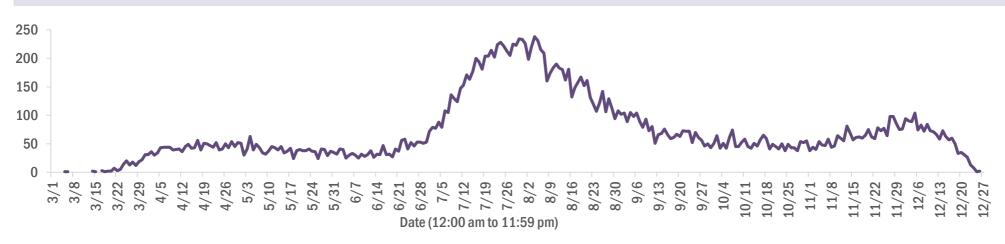

|
| Okaloosa     | 118    | 1%  | Madison      | 18     | 0%  |            |        |    |
| Hernando     | 117    | 1%  | Okeechobee   | 16     | 0%  |            |        |    |

**Note:** cases are summarized by the county of usual residence. Residents and staff may be cases associated with facilities that are not in their county of usual residence, resulting in cases being included below for counties that do not have facilities with known cases.

#### COVID-19: cases in Florida residents who have died

Data through Dec 26, 2020 verified as of Dec 27, 2020 at 09:25 AM

Data in this report are provisional and subject to change.

Demographics for all identified COVID-19 deaths: 21,212

#### Deaths by date of death for the past 2 weeks





#### Deaths by date of death since March 2020



| Age group   | Deaths | Cases     | Case fatality<br>rate | Mortality rate per<br>100,000<br>population |
|-------------|--------|-----------|-----------------------|---------------------------------------------|
| 0-4 years   | 0      | 22,442    | 0.0%                  | 0.0                                         |
| 5-14 years  | 5      | 65,663    | 0.0%                  | 0.2                                         |
| 15-24 years | 34     | 196,915   | 0.0%                  | 1.4                                         |
| 25-34 years | 117    | 225,010   | 0.1%                  | 4.1                                         |
| 35-44 years | 347    | 195,997   | 0.2%                  | 13.3                                        |
| 45-54 years | 825    | 192,393   | 0.4%