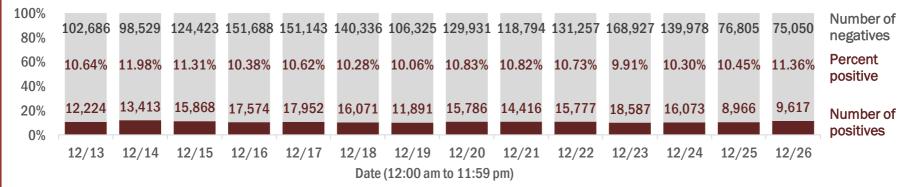

#### Number and percent of Florida residents with positive test results

The percent of positive results ranged from 9.91% to 11.98% over the past 2 weeks and was 11.36% yesterday.

These counts include the number of people for whom the Department received PCR or antigen laboratory results by day. People tested on multiple days will be included for each day a new result was received. A person is only counted once for each day they are tested, regardless of whether multiple specimens are tested or multiple results are received. If a person has a positive specimen and a negative specimen in the same day, only the positive result is counted.