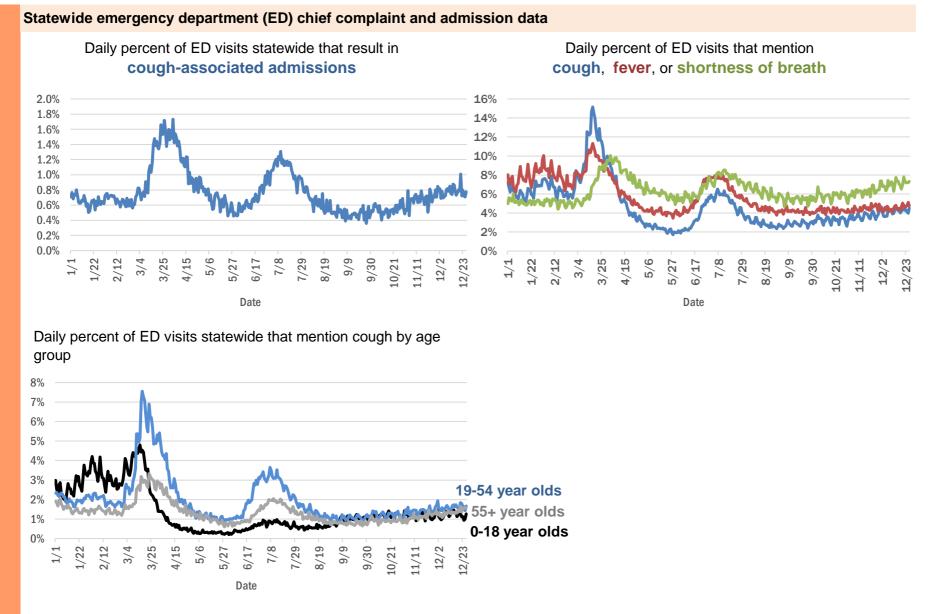

| 1         |
| Apopka, Clay                      | 1         |
| Apopka, Clay                      | 1         |
| Apopka, Polk                      | 1         |
| Asheville, Highlands              | 1         |
| Astoria, Broward                  | 1         |
| Bartow, Hardee                    | 1         |
| Boca Raton, Broward               | 1         |
| Belle Isle, Osceola               | 1         |
| Bel Air, Collier                  | 1         |
| Alachua, Duval                    | 1         |
| Alpharetta, Broward               | 1 050 075 |
| Total                             | 1,250,275 |

#### **COVID-19: additional surveillance information**

Data through Dec 26, 2020 verified as of Dec 27, 2020 at 09:25 AM

Data in this report are provisional and subject to change.



The Electronic Surveillance System for the Early Notification of Community-Based Epidemics (ESSENCE-FL) includes chief complaint data from 211 of 211 Florida EDs. Data are transmitted electronically to ESSENCE-FL daily or hourly.

Data through Dec 26, 2020 verified as of Dec 27, 2020 at 09:25 AM

Data in this report are provisional and subject to change.

| g lab                                | Inconclusive | Negative  | Positive | Percent positive | Total     |
|--------------------------------------|--------------|-----------|----------|------------------|-----------|
| TORY CORPORATION OF AMERICA          | 2,140        | 1,341,701 | 170,803  | 11%              | 1,514,644 |
| IAGNOSTICS                           | 9,875        | 1,188,145 | 167,092  | 12%              | 1,365,112 |