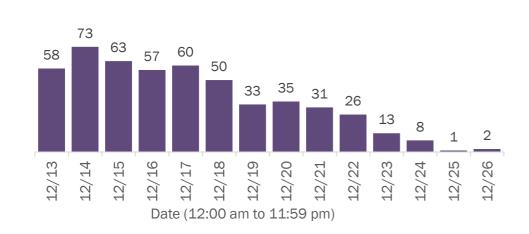

lton       | 19     | 0%  |            |        |    |
| Okaloosa     | 118    | 1%  | Madison      | 18     | 0%  |            |        |    |
| Hernando     | 117    | 1%  | Okeechobee   | 16     | 0%  |            |        |    |

**Note:** cases are summarized by the county of usual residence. Residents and staff may be cases associated with facilities that are not in their county of usual residence, resulting in cases being included below for counties that do not have facilities with known cases.

#### COVID-19: cases in Florida residents who have died

Data through Dec 26, 2020 verified as of Dec 27, 2020 at 09:25 AM

Data in this report are provisional and subject to change.

Demographics for all identified COVID-19 deaths: 21,212

#### Deaths by date of death for the past 2 weeks





#### Deaths by date of death since March 2020



| Age group   | Deaths | Cases     | Case fatality<br>rate | Mortality rate per<br>100,000<br>population |
|-------------|--------|-----------|-----------------------|---------------------------------------------|
| 0-4 years   | 0      | 22,442    | 0.0%                  | 0.0                                         |
| 5-14 years  | 5      | 65,663    | 0.0%                  | 0.2                                         |
| 15-24 years | 34     | 196,915   | 0.0%                  | 1.4                                         |
| 25-34 years | 117    | 225,010   | 0.1%                  | 4.1                                         |
| 35-44 years | 347    | 195,997   | 0.2%                  | 13.3