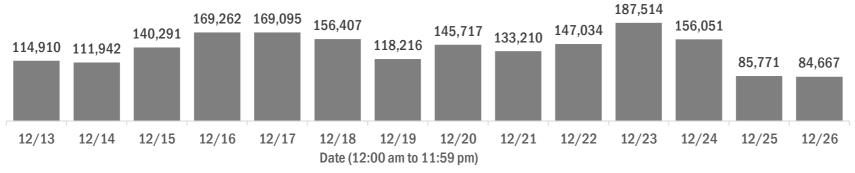

#### Number of Florida residents tested per day

These counts include the number of people for whom the Department received PCR or antigen laboratory results by day. People tested on multiple days will be included for each day a new result was received. A person is only counted once for each day they are tested, regardless of whether multiple specimens are tested or multiple results are received.