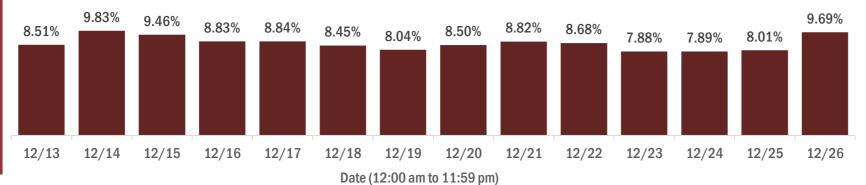

#### Percent positivity for new cases in Florida residents

The percent of positive results ranged from 7.88% to 9.83% over the past 2 weeks and was 9.69% yesterday.

This percent is the number of people who test PCR- or antigen-positive for the first time divided by all the people tested that day, excluding people who have previously tested positive.