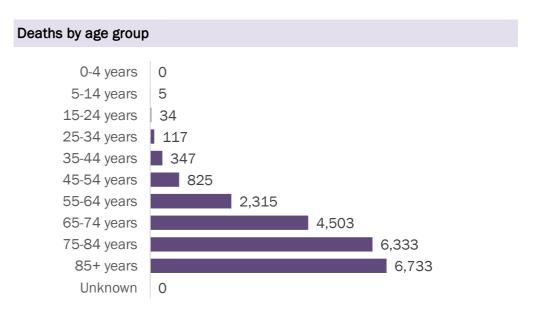

#### Deaths by date of death since March 2020

| Age group   | Deaths | Cases     | Case fatality<br>rate | Mortality rate per<br>100,000<br>population |
|-------------|--------|-----------|-----------------------|---------------------------------------------|
| 0-4 years   | 0      | 22,442    | 0.0%                  | 0.0                                         |
| 5-14 years  | 5      | 65,663    | 0.0%                  | 0.2                                         |
| 15-24 years | 34     | 196,915   | 0.0%                  | 1.4                                         |
| 25-34 years | 117    | 225,010   | 0.1%                  | 4.1                                         |
| 35-44 years | 347    | 195,997   | 0.2%                  | 13.3                                        |
| 45-54 years | 825    | 192,393   | 0.4%                  | 29.6                                        |
| 55-64 years | 2,315  | 163,481   | 1.4%                  | 80.0                                        |
| 65-74 years | 4,503  | 101,700   | 4.4%                  | 185.6                                       |
| 75-84 years | 6,333  | 56,789    | 11.2%                 | 451.0                                       |
| 85+ years   | 6,733  | 28,763    | 23.4%                 | 1165.8                                      |
| Unknown     | 0      | 1,122     | 0.0%                  |                                             |
| Total       | 21,212 | 1,250,275 | 1.7%                  | 98.2                                        |