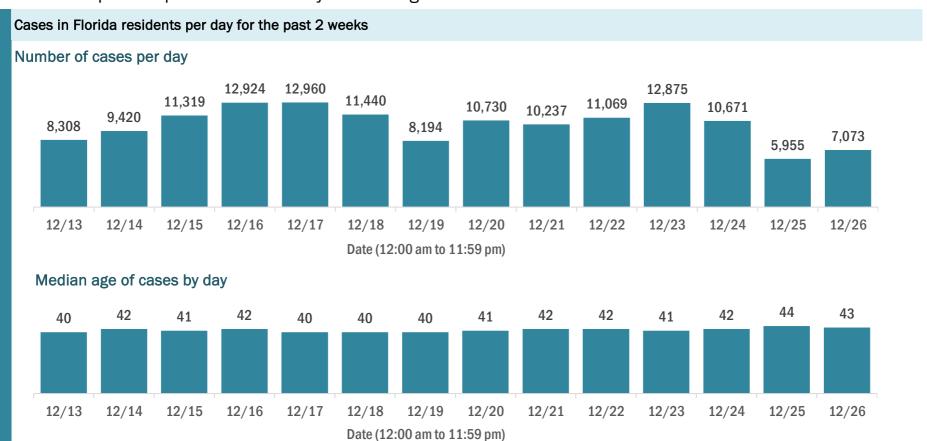

#### Laboratory testing for Florida residents over the past 2 weeks

#### Number of Florida residents tested per day

These counts include the number of people for whom the Department received PCR or antigen laboratory results by day. People tested on multiple days will be included for each day a new result was received. A person is only counted once for each day they are tested, regardless of whether multiple specimens are tested or multiple results are received.