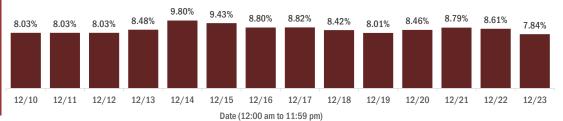

#### Percent positivity for new cases in Florida residents

#### The percent of positive results ranged from 7.84% to 9.80% over the past 2 weeks and was 7.84% yesterday.

This percent is the number of people who test PCR- or antigen-positive for the first time divided by all the people tested that day, excluding people who have previously tested positive.