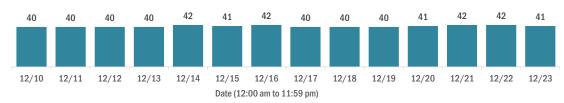

| 413,722 |
| Contact is unknown                                                                                                   | 286,186 |
| Contact is pending                                                                                                   | 253,252 |
| Travel can be unknown and contact can be unknown or pen<br>the same case, these numbers will sum to more than the "n |         |

#### **COVID-19: summary of laboratory testing**

Data through Dec 23, 2020 verified as of Dec 24, 2020 at 09:25 AM

Data in this report are provisional and subject to change.

#### Cases in Florida residents per day for the past 2 weeks

Number of cases per day



#### Median age of cases by day



#### Laboratory testing for Florida residents over the past 2 weeks

#### Number of Florida residents tested per day

These counts include the number of people for whom the Department received PCR or antigen laboratory results by day. People tested on multiple days will be included for each day a new result was received. A person is only counted once for each day they are tested, regardless of whether multiple specimens are tested or multiple results are received.



#### Number and percent of Florida residents with positive test results

#### The percent of positive results ranged from 9.57% to 11.98% over the past 2 weeks and was 9.91% yesterday.

These counts include the number of people for whom the Department received PCR or antigen laboratory results by day. People tested on multip