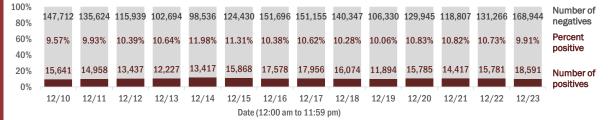

#### Number and percent of Florida residents with positive test results

#### The percent of positive results ranged from 9.57% to 11.98% over the past 2 weeks and was 9.91% yesterday.

These counts include the number of people for whom the Department received PCR or antigen laboratory results by day. People tested on multiple days will be included for each day a new result was received. A person is only counted once for each day they are tested, regardless of whether multiple specimens are tested or multiple results are received. If a person has a positive specimen and a negative specimen in the same day, only the positive result is counted.