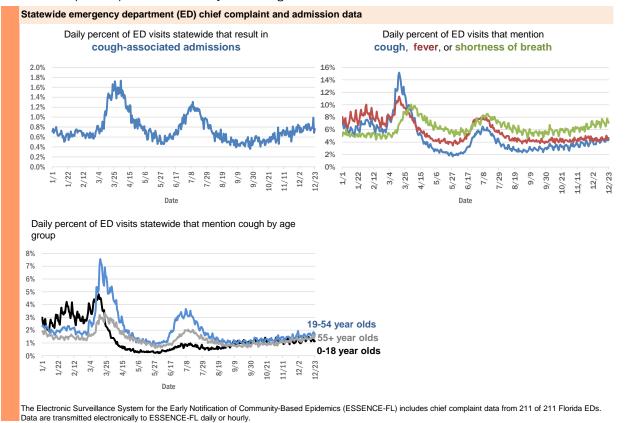

| 1         |
| Boca Raton, Lee            | 1         |
| Bonifay, Unknown           | 1         |
| Crescent City, Marion      | 1         |
| Crestview, Unknown         | 1         |
| Fort Worth, Broward        | 1         |
| Franklin, Orange           | 1         |
| Gainesville, Santa Rosa    | 1         |
| Fort Lauderdale, Lee       | 1         |
| Fort Pierce, Brevard       | 1         |
| High Springs, Columbia     | 1         |
| Gwynn Oak, Polk            | 1         |
| Indianapolis, Lee          | 1         |
| Jena, Taylor               | 1         |
| Total                      | 1,226,530 |

### **COVID-19: additional surveillance information**

Data through Dec 23, 2020 verified as of Dec 24, 2020 at 09:25 AM

Data in this report are provisional and subject to change.



Data through Dec 23, 2020 verified as of Dec 24, 2020 at 09:25 AM

Data in this report are provisional and subject to change.

| Reporting lab                               | Inconclusive | Negative  | Positive | Percent<br>positive | Total     |
|---------------------------------------------|--------------|-----------|----------|---------------------|-----------|
| LABORATORY CORPORATION OF AMERICA           | 2,116        | 1,329,463 | 168,329  | 11%                 | 1,499,908 |
| QUEST DIAGNOSTICS                           | 9,771        | 1,178,144 | 165,090  | 12%                 | 1,353,005 |
| CURATIVE LABS                               | 9,056        | 930,475   | 117,648  | 11%                 | 1,057,179 |
| BIO REFERENCE LABORATORIES, INC             | 7,262        | 771,053