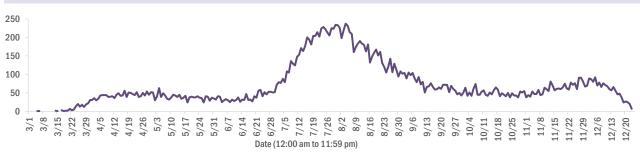

#### Deaths by date of death since March 2020

| Age group   | Deaths | Cases     | Case fatality rate | Mortality rate per<br>100,000<br>population |
|-------------|--------|-----------|--------------------|---------------------------------------------|
| 0-4 years   | 0      | 22,009    | 0.0%               | 0.0                                         |
| 5-14 years  | 5      | 64,216    | 0.0%               | 0.2                                         |
| 15-24 years | 34     | 193,735   | 0.0%               | 1.4                                         |
| 25-34 years | 117    | 221,156   | 0.1%               | 4.1                                         |
| 35-44 years | 346    | 192,353   | 0.2%               | 13.3                                        |
| 45-54 years | 820    | 188,886   | 0.4%               | 29.4                                        |
| 55-64 years | 2,293  | 160,185   | 1.4%               | 79.3                                        |
| 65-74 years | 4,454  | 99,300    | 4.5%               | 183.5                                       |
| 75-84 years | 6,264  | 55,454    | 11.3%              | 446.1                                       |
| 85+ years   | 6,662  | 28,118    | 23.7%              | 1153.5                                      |
| Unknown     | 0      | 1,118     | 0.0%               |                                             |
| Total       | 20,995 | 1,226,530 | 1.7%               | 97.2                                        |