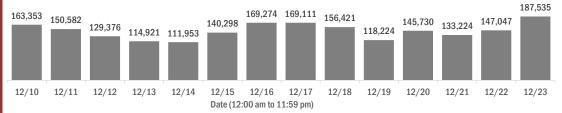

#### Number of Florida residents tested per day

These counts include the number of people for whom the Department received PCR or antigen laboratory results by day. People tested on multiple days will be included for each day a new result was received. A person is only counted once for each day they are tested, regardless of whether multiple specimens are tested or multiple results are received.