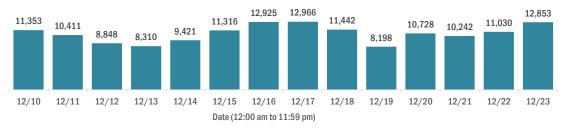

#### Cases in Florida residents per day for the past 2 weeks

Number of cases per day