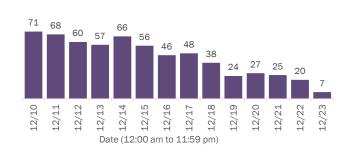

%  | Madison      | 18     | 0% |            |        |    |
| Hernando     | 116    | 1%  | Walton       | 18     | 0% |            |        |    |
| Lake         | 115    | 1%  | Okeechobee   | 16     | 0% |            |        |    |

Note: cases are summarized by the county of usual residence. Residents and staff may be cases associated with facilities that are not in their county of usual residence, resulting in cases being included below for counties that do not have facilities with known cases.

#### COVID-19: cases in Florida residents who have died

Data through Dec 23, 2020 verified as of Dec 24, 2020 at 09:25 AM

Data in this report are provisional and subject to change.

Demographics for all identified COVID-19 deaths: 20,995

#### Deaths by date of death for the past 2 weeks





#### Deaths by date of death since March 2020



| Age group   | Deaths | Cases     | Case fatality rate | Mortality rate per<br>100,000<br>population |
|-------------|--------|-----------|--------------------|---------------------------------------------|
| 0-4 years   | 0      | 22,009    | 0.0%               | 0.0                                         |
| 5-14 years  | 5      | 64,216    | 0.0%               | 0.2                                         |
| 15-24 years | 34     | 193,735   | 0.0%               | 1.4                                         |
| 25-34 years | 117    | 221,156   | 0.1%               | 4.1                                         |
| 35-44 years | 346    | 192,353   | 0.2%               | 13.3                                        |
| 45-54 years | 820