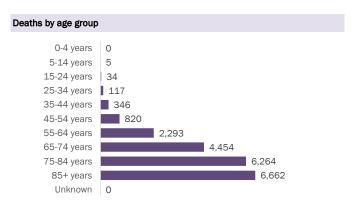

Data through Dec 23, 2020 verified as of Dec 24, 2020 at 09:25 AM

Data in this report are provisional and subject to change.

| Age group   | Cases     | Cases |        | ations | Deaths |     |
|-------------|-----------|-------|--------|--------|--------|-----|
| 0-4 years   | 22,009    | 2%    | 409    | 1%     | 0      | 0%  |
| 5-14 years  | 64,216    | 5%    | 370    | 1%     | 5      | 0%  |
| 15-24 years | 193,735   | 16%   | 1,599  | 3%     | 34     | 0%  |
| 25-34 years | 221,156   | 18%   | 3,253  | 5%     | 117    | 1%  |
| 35-44 years | 192,353   | 16%   | 4,914  | 8%     | 346    | 2%  |
| 45-54 years | 188,886   | 15%   | 7,400  | 12%    | 820    | 4%  |
| 55-64 years | 160,185   | 13%   | 10,610 | 17%    | 2,293  | 11% |
| 65-74 years | 99,300    | 8%    | 12,388 | 20%    | 4,454  | 21% |
| 75-84 years | 55,454    | 5%    | 11,940 | 20%    | 6,264  | 30% |
| 85+ years   | 28,118    | 2%    | 8,212  | 13%    | 6,662  | 32% |
| Unknown     | 1,118     | 0%    | 5      | 0%     | 0      | 0%  |
| Total       | 1,226,530 |       | 61,100 |        | 20,995 |     |

#### Deaths by date of death since March 2020

| Age group   | Deaths | Cases     | Case fatality rate | Mortality rate per<br>100,000<br>population |
|-------------|--------|-----------|--------------------|---------------------------------------------|
| 0-4 years   | 0      | 22,009    | 0.0%               | 0.0                                         |
| 5-14 years  | 5      | 64,216    | 0.0%               | 0.2                                         |
| 15-24 years | 34     | 193,735   | 0.0%               | 1.4                                         |
| 25-34 years | 117    | 221,156   | 0.1%               | 4.1                                         |
| 35-44 years | 346    | 192,353   | 0.2%               | 13.3                                        |
| 45-54 years | 820    | 188,886   | 0.4%               | 29.4                                        |
| 55-64 years | 2,293  | 160,185   | 1.4%               | 79.3                                        |
| 65-74 years | 4,454  | 99,300    | 4.5%               | 183.5                                       |
| 75-84 years | 6,264  | 55,454    | 11.3%              | 446.1                                       |
| 85+ years   | 6,662  | 28,118    | 23.7%              | 1153.5                                      |
| Unknown     | 0      | 1,118     | 0.0%               |                                             |
| Total       | 20,995 | 1,226,530 | 1.7%               | 97.2                                        |