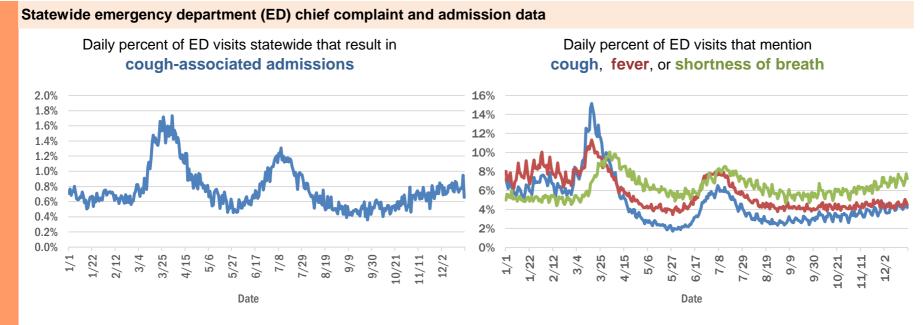

| 1         |
| Black, Holmes           | 1         |
| Boca Raton, Lee         | 1         |
| Bonifay, Unknown        | 1         |
| Crescent City, Marion   | 1         |
| Crestview, Unknown      | 1         |
| Fort Worth, Broward     | 1         |
| Franklin, Orange        | 1         |
| Gainesville, Santa Rosa | 1         |
| Fort Lauderdale, Lee    | 1         |
| Fort Pierce, Brevard    | 1         |
| High Springs, Columbia  | 1         |
| Gwynn Oak, Polk         | 1         |
| Indianapolis, Lee       | 1         |
| Jena, Taylor            | 1         |
| Total                   | 1,213,760 |

#### **COVID-19: additional surveillance information**

Data through Dec 22, 2020 verified as of Dec 23, 2020 at 09:25 AM

Data in this report are provisional and subject to change.



Daily percent of ED visits statewide that mention cough by age group



The Electronic Surveillance System for the Early Notification of Community-Based Epidemics (ESSENCE-FL) includes chief complaint data from 211 of 211 Florida EDs. Data are transmitted electronically to ESSENCE-FL daily or hourly.

Data through Dec 22, 2020 verified as of Dec 23, 2020 at 09:25 AM

Data in this report are provisional and subject to change.

| Reporting lab                               | Inconclusive | Negative  | Positive | Percent positive | Total     |
|---------------------------------------------|--------------|-----------|----------|------------------|-----------|
| LABORATORY CORPORATION OF AMERICA           | 2,111        | 1,323,448 | 167,123  | 11%              | 1,492,682 |
| QUEST DIAGNOSTI