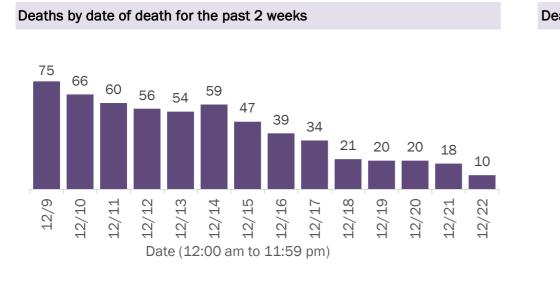

# COVID-19: deaths in Florida residents and staff of long-term care facilities

Data through Dec 22, 2020 verified as of Dec 23, 2020 at 09:25 AM

Data in this report are provisional and subject to change.

| County       | Deaths |     | County       | Deaths |    | County     | Deaths |    |
|--------------|--------|-----|--------------|--------|----|------------|--------|----|
| Dade         | 896    | 11% | Okaloosa     | 113    | 1% | Gadsden    | 12     | 0% |
| Palm Beach   | 808    | 10% | Citrus       | 102    | 1% | Washington | 12     | 0% |
| Pinellas     | 661    | 8%  | Osceola      | 100    | 1% | Gilchrist  | 11     | 0% |
| Broward      | 497    | 6%  | Charlotte    | 96     | 1% | Baker      | 9      | 0% |
| Hillsborough | 445    | 6%  | Indian River | 78     | 1% | Calhoun    | 9      | 0% |
| Polk         | 356    | 4%  | Clay         | 76     | 1% | Gulf       | 9      | 0% |
| Lee          | 287    | 4%  | Jackson      | 75     | 1% | Jefferson  | 9      | 0% |
| Brevard      | 284    | 4%  | Leon         | 61     | 1% | Lafayette  | 8      | 0% |
| Duval        | 273    | 3%  | Suwannee     | 55     | 1% | Holmes     | 6      | 0% |
| Sarasota     | 263    | 3%  | St. Johns    | 53     | 1% | Desoto     | 5      | 0% |
| Orange       | 248    | 3%  | Highlands    | 51     | 1% | Levy       | 4      | 0% |
| Volusia      | 195    | 2%  | Bay          | 44     | 1% | Bradford   | 3      | 0% |
| St. Lucie    | 189    | 2%  | Alachua      | 39     | 0% | Flagler    | 3      | 0% |
| Marion       | 184    | 2%  | Columbia     | 38     | 0% | Monroe     | 3      | 0% |
| Seminole     | 182    | 2%  | Sumter       | 33     | 0% | Taylor     | 3      | 0% |
| Escambia     | 159    | 2%  | Nassau       | 28     | 0% | Hardee     | 2      | 0% |
| Manatee      | 152    | 2%  | Santa Rosa   | 24     | 0% | Dixie      | 1      | 0% |
| Collier      | 139    | 2%  | Hendry       | 20     | 0% | Liberty    | 1      | 0% |
| Pasco        | 128    | 2%  | Putnam       | 20     | 0% | Total      | 7,970  |    |
| Martin       | 125    | 2%  | Madison      | 18     | 0% |            |        |    |
| Hernando     | 116    | 1%  | Walton       | 18     | 0% |            |        |    |
| Lake         | 115    | 1%  | Okeechobee   | 16     | 0% |            |        |    |