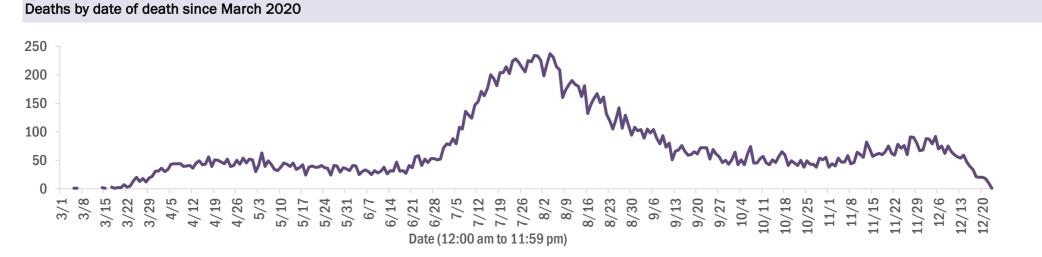

# COVID-19: deaths in Florida residents and staff of long-term care facilities

Data through Dec 22, 2020 verified as of Dec 23, 2020 at 09:25 AM

Data in this report are provisional and subject to change.

| County       | Deaths |     | County       | Deaths |    | County     | Deaths |    |
|--------------|--------|-----|--------------|--------|----|------------|--------|----|
| Dade         | 896    | 11% | Okaloosa     | 113    | 1% | Gadsden    | 12     | 0% |
| Palm Beach   | 808    | 10% | Citrus       | 102    | 1% | Washington | 12     | 0% |
| Pinellas     | 661    | 8%  | Osceola      | 100    | 1% | Gilchrist  | 11     | 0% |
| Broward      | 497    | 6%  | Charlotte    | 96     | 1% | Baker      | 9      | 0% |
| Hillsborough | 445    | 6%  | Indian River | 78     | 1% | Calhoun    | 9      | 0% |
| Polk         | 356    | 4%  | Clay         | 76     | 1% | Gulf       | 9      | 0% |
| Lee          | 287    | 4%  | Jackson      | 75     | 1% | Jefferson  | 9      | 0% |
| Brevard      | 284    | 4%  | Leon         | 61     | 1% | Lafayette  | 8      | 0% |
| Duval        | 273    | 3%  | Suwannee     | 55     | 1% | Holmes     | 6      | 0% |
| Sarasota     | 263    | 3%  | St. Johns    | 53     | 1% | Desoto     | 5      | 0% |
| Orange       | 248    | 3%  | Highlands    | 51     | 1% | Levy       | 4      | 0% |
| Volusia      | 195    | 2%  | Bay          | 44     | 1% | Bradford   | 3      | 0% |
| St. Lucie    | 189    | 2%  | Alachua      | 39     | 0% | Flagler    | 3      | 0% |
| Marion       | 184    | 2%  | Columbia     | 38     | 0% | Monroe     | 3      | 0% |
| Seminole     | 182    | 2%  | Sumter       | 33     | 0% | Taylor     | 3      | 0% |
| Escambia     | 159    | 2%  | Nassau       | 28     | 0% | Hardee     | 2      | 0% |
| Manatee      | 152    | 2%  | Santa Rosa   | 24     | 0% | Dixie      | 1      | 0% |
| Collier      | 139    | 2%  | Hendry       | 20     | 0% | Liberty    | 1      | 0% |
| Pasco        | 128    | 2%  | Putnam       | 20     | 0% | Total      | 7,970  |    |
| Martin       | 125    | 2%  | Madison      | 18     | 0% |            |        |    |
| Hernando     | 116    | 1%  | Walton       | 18     | 0% |            |        |    |
| Lake         | 115    | 1%  | Okeechobee   | 16     | 0% |            |        |    |