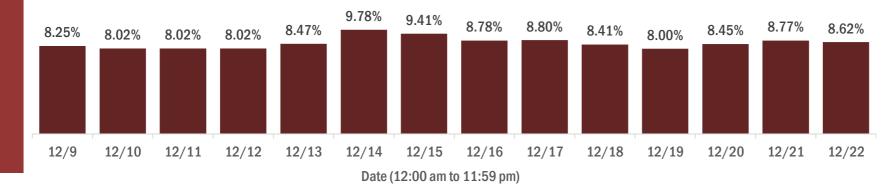

#### **COVID-19: summary of laboratory testing**

Data through Dec 22, 2020 verified as of Dec 23, 2020 at 09:25 AM

Data in this report are provisional and subject to change.

| 100% |         |         |         | 445.040 |         | 00 507 | 404 400 | 4 5 4 000 |         | 4 4 0 0 4 0 |         |         | 440.000 | 404 075 | Number of |
|------|---------|---------|---------|---------|---------|--------|---------|-----------|---------|-------------|---------|---------|---------|---------|-----------|
| 80%  | 141,549 | 147,712 | 135,625 | 115,940 | 102,696 | 98,537 | 124,430 | 151,698   | 151,162 | 140,349     | 106,335 | 129,947 | 118,809 | 131,275 | negatives |
| 60%  | 10.05%  | 9.58%   | 9.93%   | 10.39%  | 10.64%  | 11.98% | 11.31%  | 10.38%    | 10.62%  | 10.28%      | 10.06%  | 10.83%  | 10.82%  | 10.73%  | Percent   |
| 40%  |         |         |         |         |         |        |         |           |         |             |         |         |         |         | positive  |
| 20%  | 15,822  | 15,642  | 14,957  | 13,437  | 12,227  | 13,417 | 15,868  | 17,579    | 17,958  | 16,077      | 11,894  | 15,785  | 14,416  | 15,785  | Number of |
| 0%   |         |         |         |         |         |        |         |           |         |             |         |         |         |         | positives |
|      | 40.0    | 40 (40  | 40 /44  | 40 /40  | 40 (40  | 40/44  | 40 /4 5 | 40 (40    | 40 (47  | 40 /40      | 40 /40  | 40 (00  | 40 (04  | 40 (00  |           |

#### 12/9 12/10 12/11 12/12 12/13 12/14 12/15 12/16 12/17 12/18 12/19 12/20 12/21 12/22 Date (12:00 am to 11:59 pm)

#### Percent positivity for new cases in Florida residents

The percent of positive results ranged from 8.00% to 9.78% over the past 2 weeks and was 8.62% yesterday. This percent is the number of people who test PCR- or antigen-positive for the first time divided by all the people tested that day, excluding people who have previously tested positive.