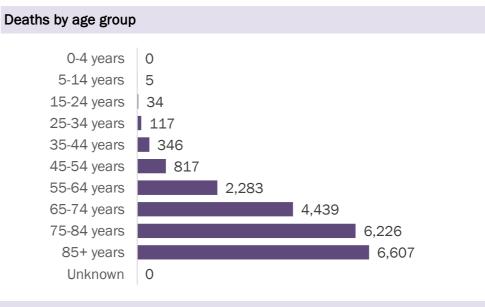

#### **COVID-19: cases in Florida residents who have died**

Data through Dec 22, 2020 verified as of Dec 23, 2020 at 09:25 AM

Data in this report are provisional and subject to change.

Demographics for all identified COVID-19 deaths: 20,874

| Age group   | Deaths | Cases   | Case fatality<br>rate | Mortality rate per<br>100,000<br>population |
|-------------|--------|---------|-----------------------|---------------------------------------------|
| 0-4 years   | 0      | 21,733  | 0.0%                  | 0.0                                         |
| 5-14 years  | 5      | 63,362  | 0.0%                  | 0.2                                         |
| 15-24 years | 34     | 192,038 | 0.0%                  | 1.4                                         |
| 25-34 years | 117    | 219,020 | 0.1%                  | 4.1                                         |
| 35-44 years | 346    | 190,315 | 0.2%                  | 13.3                                        |
| 45-54 years | 817    | 186,985 | 0.4%                  | 29.3                                        |
| 55-64 years | 2,283  | 158,481 | 1.4%                  | 78.9                                        |
| 65-74 years | 4,439  | 98,046  | 4.5%                  | 182.9                                       |
| 75-84 years | 6,226  | 54,821  | 11.4%                 | 443.4                                       |
| 85+ years   | 6,607  | 27,844  | 23.7%                 | 1144.0                                      |
| Unknown     | 0      | 1,115   | 0.0%                  |                                             |