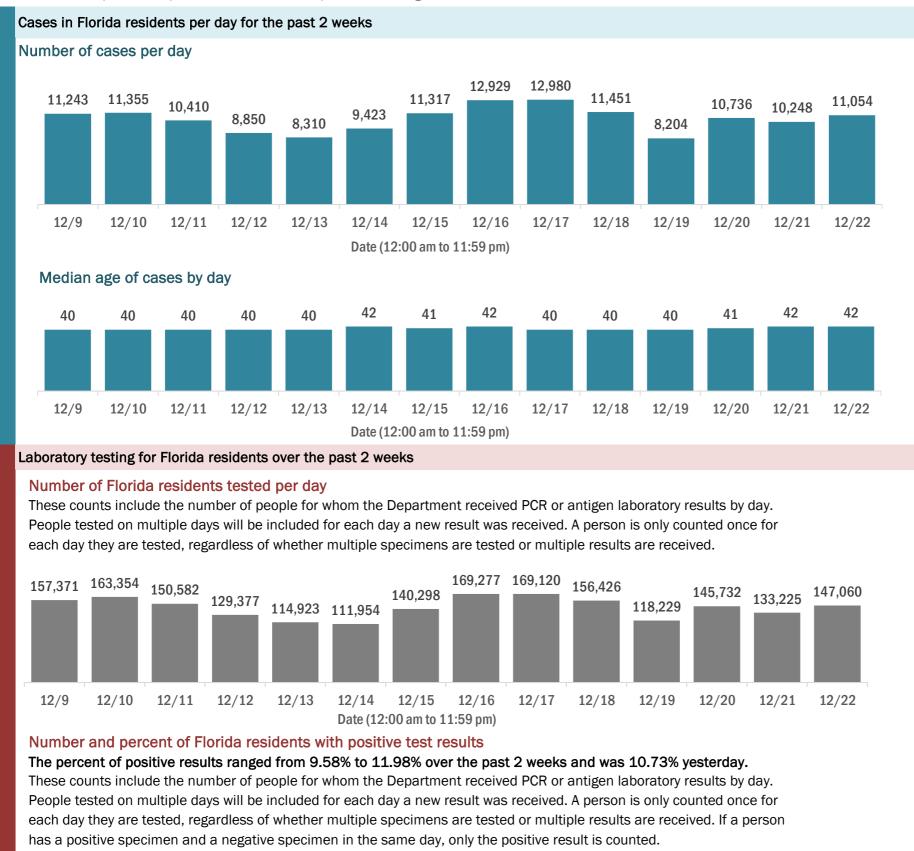

#### Cases: people with positive PCR or antigen test result

#### **COVID-19: summary of laboratory testing**

Data through Dec 22, 2020 verified as of Dec 23, 2020 at 09:25 AM

Data in this report are provisional and subject to change.

| 100% |         |         |         | 445.040 |         | 00 507 | 404 400 | 4 5 4 000 |         | 4 4 0 0 4 0 |         |         | 440.000 | 404 075 | Number of |
|------|---------|---------|---------|---------|---------|--------|---------|-----------|---------|-------------|---------|---------|---------|---------|-----------|
| 80%  | 141,549 | 147,712 | 135,625 | 115,940 | 102,696 | 98,537 | 124,430 | 151,698   | 151,162 | 140,349     | 106,335 | 129,947 | 118,809 | 131,275 | negatives |
| 60%  | 10.05%  | 9.58%   | 9.93%   | 10.39%  | 10.64%  | 11.98% | 11.31%  | 10.38%    | 10.62%  | 10.28%      | 10.06%  | 10.83%  | 10.82%  | 10.73%  | Percent   |
| 40%  |         |         |         |         |         |        |         |           |         |             |         |         |         |         | positive  |
| 20%  | 15,822  | 15,642  | 14,957  | 13,437  | 12,227  | 13,417 | 15,868  | 17,579    | 17,958  | 16,077      | 11,894  | 15,785  | 14,416  | 15,785  | Number of |
| 0%   |         |         |         |         |         |        |         |           |         |             |         |         |         |         | positives |
|      | 40.0    | 40 (40  | 40 /44  | 40 /40  | 40 (40  | 40/44  | 40 /4 5 | 40 (40    | 40 (47  | 40 /40      | 40 /40  | 40 (00  | 40 (04  | 40 (00  |           |

#### 12/9 12/10 12/11 12/12 12/13 12/14 12/15 12/16 12/17 12/18 12/19 12/20 12/21 12/22 Date (12:00 am to 11:59 pm)

#### Percent positivity for new cases in Florida residents

The percent of positive results ranged from 8.00% to 9.78% over the past 2 weeks and was 8.62% yesterday. This percent is the number of people who test PCR- or antigen-positive for the first time divided by all the people tested that day, excluding people who have previously tested positive.