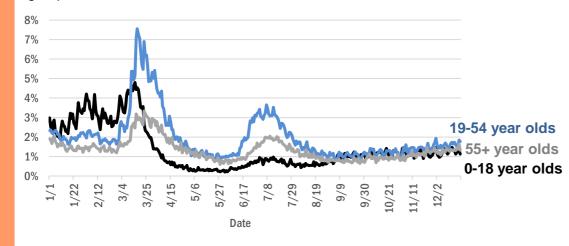

e         | 1         |
| Bonifay, Unknown        | 1         |
| Crescent City, Marion   | 1         |
| Crestview, Unknown      | 1         |
| Fort Worth, Broward     | 1         |
| Franklin, Orange        | 1         |
| Gainesville, Santa Rosa | 1         |
| Fort Lauderdale, Lee    | 1         |
| Fort Pierce, Brevard    | 1         |
| High Springs, Columbia  | 1         |
| Gwynn Oak, Polk         | 1         |
| Indianapolis, Lee       | 1         |
| Jena, Taylor            | 1         |
| Total                   | 1,213,760 |

#### **COVID-19: additional surveillance information**

Data through Dec 22, 2020 verified as of Dec 23, 2020 at 09:25 AM

Data in this report are provisional and subject to change.



Daily percent of ED visits statewide that mention cough by age group



The Electronic Surveillance System for the Early Notification of Community-Based Epidemics (ESSENCE-FL) includes chief complaint data from 211 of 211 Florida EDs. Data are transmitted electronically to ESSENCE-FL daily or hourly.

Data through Dec 22, 2020 verified as of Dec 23, 2020 at 09:25 AM

Data in this report are provisional and subject to change.

| Reporting lab                               | Inconclusive | Negative  | Positive | Percent positive | Total     |
|---------------------------------------------|--------------|-----------|----------|------------------|-----------|
| LABORATORY CORPORATION OF AMERICA           | 2,111        | 1,323,448 | 167,123  | 11%              | 1,492,682 |
| QUEST DIAGNOSTICS                           | 9,748        | 1,175,832 | 164,602  | 12%