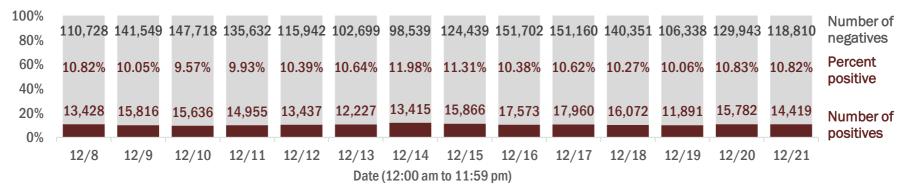

#### Number and percent of Florida residents with positive test results

The percent of positive results ranged from 9.57% to 11.98% over the past 2 weeks and was 10.82% yesterday.

These counts include the number of people for whom the Department received PCR or antigen laboratory results by day. People tested on multiple days will be included for each day a new result was received. A person is only counted once for each day they are tested, regardless of whether multiple specimens are tested or multiple results are received. If a person has a positive specimen and a negative specimen in the same day, only the positive result is counted.