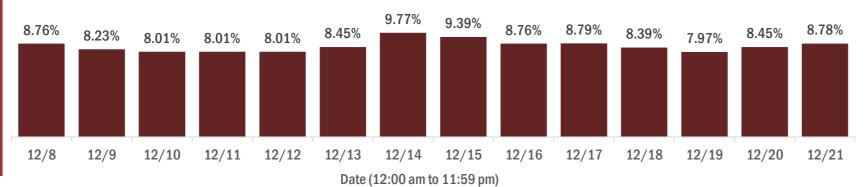

#### Percent positivity for new cases in Florida residents

The percent of positive results ranged from 7.97% to 9.77% over the past 2 weeks and was 8.78% yesterday.

This percent is the number of people who test PCR- or antigen-positive for the first time divided by all the people tested that day, excluding people who have previously tested positive.