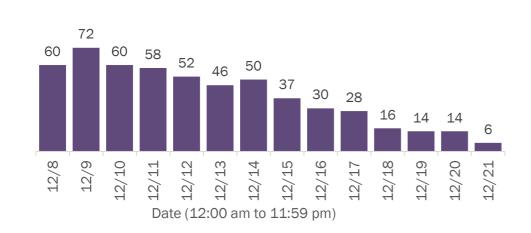

Madison      | 18     | 0% |            |        |    |
| Hernando     | 115    | 1%  | Walton       | 18     | 0% |            |        |    |
| Lake         | 115    | 1%  | Okeechobee   | 16     | 0% |            |        |    |

**Note:** cases are summarized by the county of usual residence. Residents and staff may be cases associated with facilities that are not in their county of usual residence, resulting in cases being included below for counties that do not have facilities with known cases.

#### COVID-19: cases in Florida residents who have died

Data through Dec 21, 2020 verified as of Dec 22, 2020 at 09:25 AM

Data in this report are provisional and subject to change.

Demographics for all identified COVID-19 deaths: 20,754

#### Deaths by date of death for the past 2 weeks





#### Deaths by date of death since March 2020



| Age group   | Deaths | Cases     | Case fatality rate | Mortality rate per<br>100,000<br>population |
|-------------|--------|-----------|--------------------|---------------------------------------------|
| 0-4 years   | 0      | 21,508    | 0.0%               | 0.0                                         |
| 5-14 years  | 5      | 62,666    | 0.0%               | 0.2                                         |
| 15-24 years | 34     | 190,548   | 0.0%               | 1.4                                         |
| 25-34 years | 117    | 217,165   | 0.1%               | 4.1                                         |
| 35-44 years | 343    | 188,585   | 0.2%               | 13.2                                        |
| 45-54 years | 811