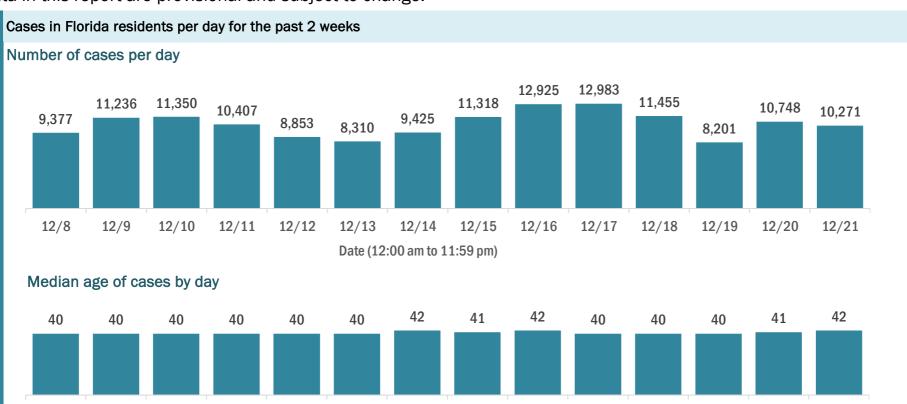

#### Number of Florida residents tested per day

12/10

12/8

12/9

These counts include the number of people for whom the Department received PCR or antigen laboratory results by day. People tested on multiple days will be included for each day a new result was received. A person is only counted once for each day they are tested, regardless of whether multiple specimens are tested or multiple results are received.