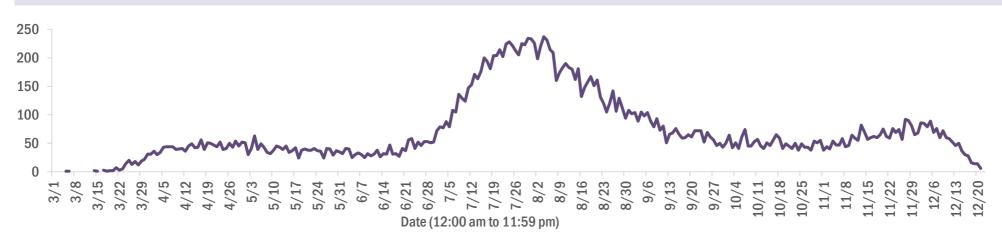

#### Deaths by date of death since March 2020

| Age group   | Deaths | Cases     | Case fatality rate | Mortality rate per<br>100,000<br>population |
|-------------|--------|-----------|--------------------|---------------------------------------------|
| 0-4 years   | 0      | 21,508    | 0.0%               | 0.0                                         |
| 5-14 years  | 5      | 62,666    | 0.0%               | 0.2                                         |
| 15-24 years | 34     | 190,548   | 0.0%               | 1.4                                         |
| 25-34 years | 117    | 217,165   | 0.1%               | 4.1                                         |
| 35-44 years | 343    | 188,585   | 0.2%               | 13.2                                        |
| 45-54 years | 811    | 185,267   | 0.4%               | 29.1                                        |
| 55-64 years | 2,270  | 157,014   | 1.4%               | 78.5                                        |
| 65-74 years | 4,408  | 96,992    | 4.5%               | 181.6                                       |
| 75-84 years | 6,185  | 54,198    | 11.4%              | 440.5                                       |
| 85+ years   | 6,581  | 27,605    | 23.8%              | 1139.5                                      |
| Unknown     | 0      | 1,112     | 0.0%               |                                             |
| Total       | 20,754 | 1,202,660 | 1.7%               | 96.1                                        |