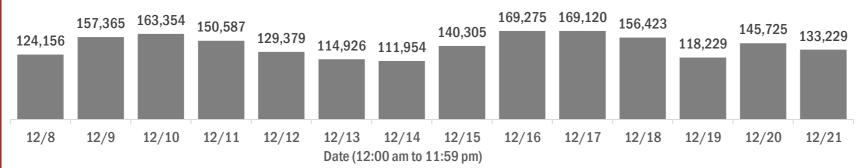

#### Laboratory testing for Florida residents over the past 2 weeks

12/11

12/12

#### Number of Florida residents tested per day

12/10

12/8

12/9

These counts include the number of people for whom the Department received PCR or antigen laboratory results by day. People tested on multiple days will be included for each day a new result was received. A person is only counted once for each day they are tested, regardless of whether multiple specimens are tested or multiple results are received.