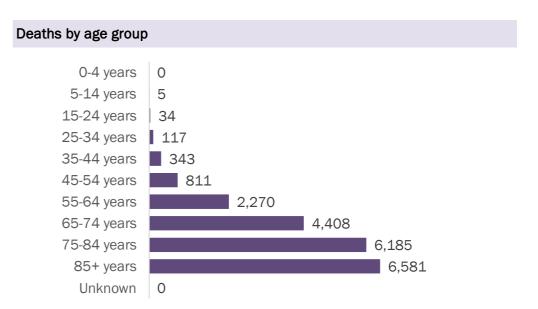

#### Deaths by date of death since March 2020

| Age group   | Deaths | Cases     | Case fatality rate | Mortality rate per<br>100,000<br>population |
|-------------|--------|-----------|--------------------|---------------------------------------------|
| 0-4 years   | 0      | 21,508    | 0.0%               | 0.0                                         |
| 5-14 years  | 5      | 62,666    | 0.0%               | 0.2                                         |
| 15-24 years | 34     | 190,548   | 0.0%               | 1.4                                         |
| 25-34 years | 117    | 217,165   | 0.1%               | 4.1                                         |
| 35-44 years | 343    | 188,585   | 0.2%               | 13.2                                        |
| 45-54 years | 811    | 185,267   | 0.4%               | 29.1                                        |
| 55-64 years | 2,270  | 157,014   | 1.4%               | 78.5                                        |
| 65-74 years | 4,408  | 96,992    | 4.5%               | 181.6                                       |
| 75-84 years | 6,185  | 54,198    | 11.4%              | 440.5                                       |
| 85+ years   | 6,581  | 27,605    | 23.8%              | 1139.5                                      |
| Unknown     | 0      | 1,112     | 0.0%               |                                             |
| Total       | 20,754 | 1,202,660 | 1.7%               | 96.1                                        |