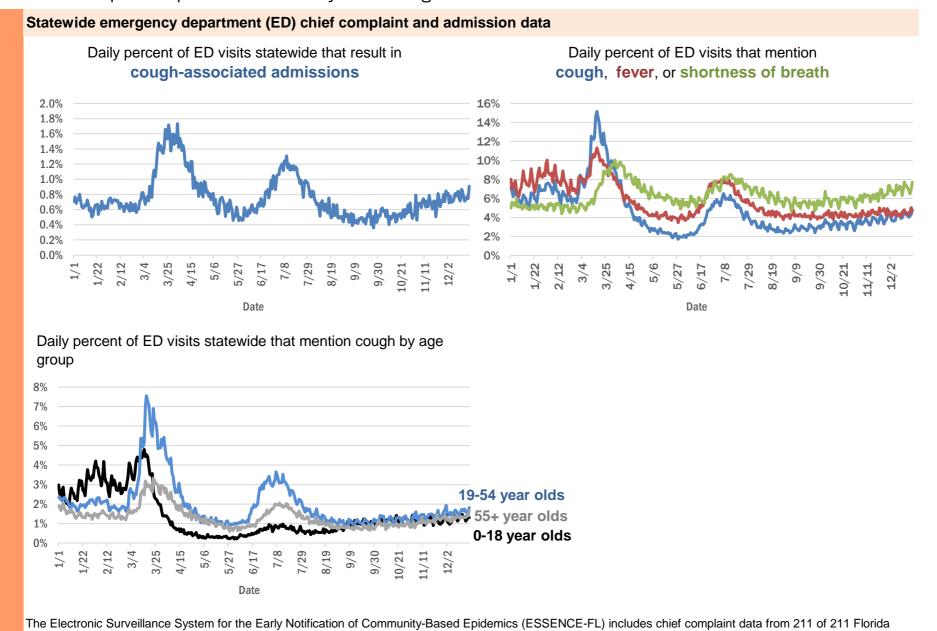

1         |
| Live Oak, Columbia       | 1         |
| Ocala, Unknown           | 1         |
| Old Town, Gilchrist      | 1         |
| Ocoee, Hillsborough      | 1         |
| N/A, Duval               | 1         |
| Naples, Alachua          | 1         |
| Longwood, Orange         | 1         |
| Los Angeles, Broward     | 1         |
| Miamii, Dade             | 1         |
| Miamt, Dade              | 1         |
| Mid Florida, Seminole    | 1         |
| Middleburg, Duval        | 1         |
| Total                    | 1,202,660 |

## **COVID-19: additional surveillance information**

Data through Dec 21, 2020 verified as of Dec 22, 2020 at 09:25 AM

Data in this report are provisional and subject to change.

EDs. Data are transmitted electronically to ESSENCE-FL daily or hourly.



Data through Dec 21, 2020 verified as of Dec 22, 2020 at 09:25 AM

Data in this report are provisional and subject to change.

| Reporting lab                               | Inconclusive | Negative  | Positive | Percent positive | Total     |
|---------------------------------------------|--------------|-----------|----------|------------------|-----------|
| LABORATORY CORPORATION OF AMERICA           | 2,107        | 1,320,520 | 166,608  | 11%              | 1,489,235 |
| QUEST DIAGNOSTICS                           | 9,732        | 1,174,164 | 164,301  | 12%              | 1,348,197 |
| CURATIVE LABS                               | 8,888        | 904,202   | 114,194  | 11%              | 1,027,284 |
| BIO REFERENCE LABORATORIES, INC             | 7,262        | 766,391   | 139,935  |