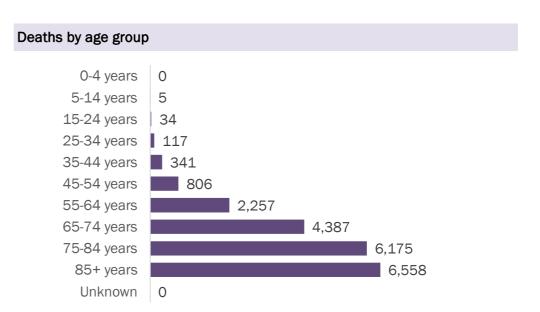

#### Deaths by date of death since March 2020

| Age group   | Deaths | Cases     | Case fatality<br>rate | Mortality rate per<br>100,000<br>population |
|-------------|--------|-----------|-----------------------|---------------------------------------------|
| 0-4 years   | 0      | 21,307    | 0.0%                  | 0.0                                         |
| 5-14 years  | 5      | 62,000    | 0.0%                  | 0.2                                         |
| 15-24 years | 34     | 189,156   | 0.0%                  | 1.4                                         |
| 25-34 years | 117    | 215,534   | 0.1%                  | 4.1                                         |
| 35-44 years | 341    | 186,965   | 0.2%                  | 13.1                                        |
| 45-54 years | 806    | 183,664   | 0.4%                  | 28.9                                        |
| 55-64 years | 2,257  | 155,609   | 1.5%                  | 78.0                                        |
| 65-74 years | 4,387  | 96,051    | 4.6%                  | 180.8                                       |
| 75-84 years | 6,175  | 53,680    | 11.5%                 | 439.7                                       |
| 85+ years   | 6,558  | 27,379    | 24.0%                 | 1135.5                                      |
| Unknown     | 0      | 1,111     | 0.0%                  |                                             |
| Total       | 20,680 | 1,192,456 | 1.7%                  | 95.7                                        |