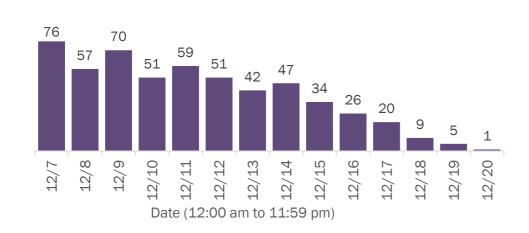

Madison      | 18     | 0% |            |        |    |
| Lake         | 115    | 1%  | Walton       | 18     | 0% |            |        |    |
| Hernando     | 114    | 1%  | Okeechobee   | 16     | 0% |            |        |    |

**Note:** cases are summarized by the county of usual residence. Residents and staff may be cases associated with facilities that are not in their county of usual residence, resulting in cases being included below for counties that do not have facilities with known cases.

#### COVID-19: cases in Florida residents who have died

Data through Dec 20, 2020 verified as of Dec 21, 2020 at 09:25 AM

Data in this report are provisional and subject to change.

Demographics for all identified COVID-19 deaths: 20,680

#### Deaths by date of death for the past 2 weeks





#### Deaths by date of death since March 2020



| Age group   | Deaths | Cases     | Case fatality<br>rate | Mortality rate per<br>100,000<br>population |
|-------------|--------|-----------|-----------------------|---------------------------------------------|
| 0-4 years   | 0      | 21,307    | 0.0%                  | 0.0                                         |
| 5-14 years  | 5      | 62,000    | 0.0%                  | 0.2                                         |
| 15-24 years | 34     | 189,156   | 0.0%                  | 1.4                                         |
| 25-34 years | 117    | 215,534   | 0.1%                  | 4.1                                         |
| 35-44 years | 341    | 186,965   | 0.2%                  | 13.1