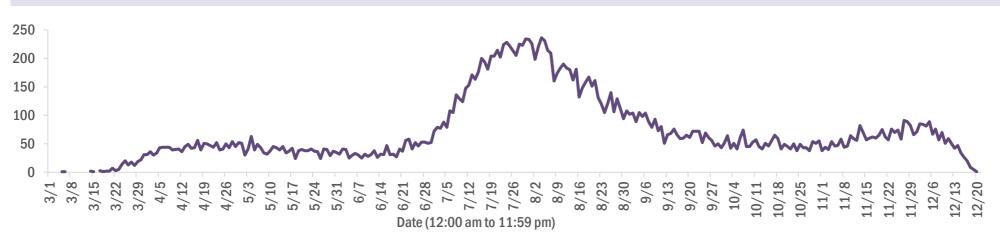

#### Deaths by date of death since March 2020

| Age group   | Deaths | Cases     | Case fatality<br>rate | Mortality rate per<br>100,000<br>population |
|-------------|--------|-----------|-----------------------|---------------------------------------------|
| 0-4 years   | 0      | 21,307    | 0.0%                  | 0.0                                         |
| 5-14 years  | 5      | 62,000    | 0.0%                  | 0.2                                         |
| 15-24 years | 34     | 189,156   | 0.0%                  | 1.4                                         |
| 25-34 years | 117    | 215,534   | 0.1%                  | 4.1                                         |
| 35-44 years | 341    | 186,965   | 0.2%                  | 13.1                                        |
| 45-54 years | 806    | 183,664   | 0.4%                  | 28.9                                        |
| 55-64 years | 2,257  | 155,609   | 1.5%                  | 78.0                                        |
| 65-74 years | 4,387  | 96,051    | 4.6%                  | 180.8                                       |
| 75-84 years | 6,175  | 53,680    | 11.5%                 | 439.7                                       |
| 85+ years   | 6,558  | 27,379    | 24.0%                 | 1135.5                                      |
| Unknown     | 0      | 1,111     | 0.0%                  |                                             |
| Total       | 20,680 | 1,192,456 | 1.7%                  | 95.7                                        |