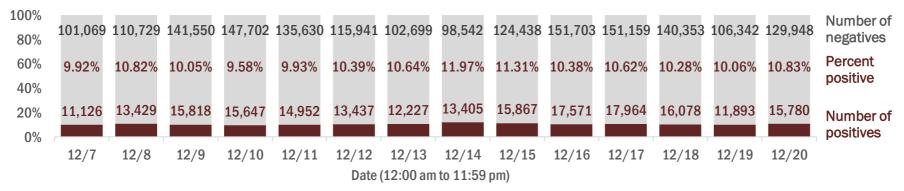

#### Number and percent of Florida residents with positive test results

The percent of positive results ranged from 9.58% to 11.97% over the past 2 weeks and was 10.83% yesterday.

These counts include the number of people for whom the Department received PCR or antigen laboratory results by day. People tested on multiple days will be included for each day a new result was received. A person is only counted once for each day they are tested, regardless of whether multiple specimens are tested or multiple results are received. If a person has a positive specimen and a negative specimen in the same day, only the positive result is counted.