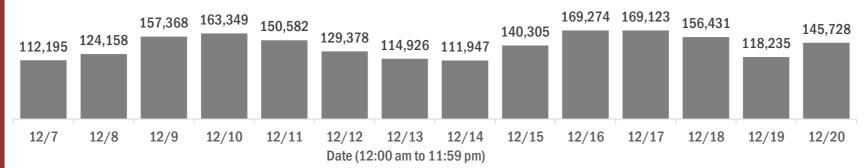

#### Number of Florida residents tested per day

These counts include the number of people for whom the Department received PCR or antigen laboratory results by day. People tested on multiple days will be included for each day a new result was received. A person is only counted once for each day they are tested, regardless of whether multiple specimens are tested or multiple results are received.