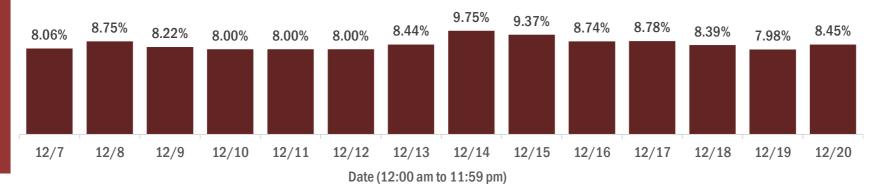

#### Percent positivity for new cases in Florida residents

The percent of positive results ranged from 7.98% to 9.75% over the past 2 weeks and was 8.45% yesterday.

This percent is the number of people who test PCR- or antigen-positive for the first time divided by all the people tested that day, excluding people who have previously tested positive.