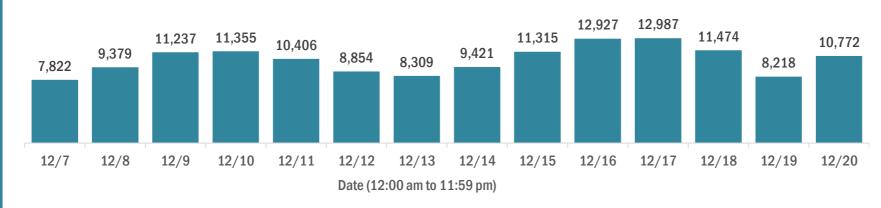

#### Cases in Florida residents per day for the past 2 weeks

Number of cases per day