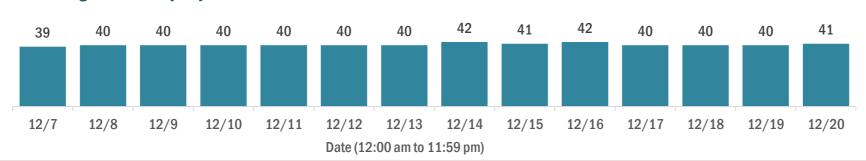

| 402,263 |
| Contact is unknown                                                                                                                  | 279,521 |
| Contact is pending                                                                                                                  | 246,085 |
| Travel can be unknown and contact can be unknown or pending for the same case, these numbers will sum to more than the "neither" to | ıtal.   |

#### **COVID-19: summary of laboratory testing**

Data through Dec 20, 2020 verified as of Dec 21, 2020 at 09:25 AM

Data in this report are provisional and subject to change.

#### Cases in Florida residents per day for the past 2 weeks

Number of cases per day



#### Median age of cases by day



#### Laboratory testing for Florida residents over the past 2 weeks

#### Number of Florida residents tested per day

These counts include the number of people for whom the Department received PCR or antigen laboratory results by day. People tested on multiple days will be included for each day a new result was received. A person is only counted once for each day they are tested, regardless of whether multiple specimens are tested or multiple results are received.



#### Number and percent of Florida residents with positive test results

The percent of positive results ranged from 9.58% to 11.97% over the past 2 weeks and was 10.83% yesterday.

These counts include the number of people for whom the Department received PCR or antigen laboratory results by day. People tested on multiple d