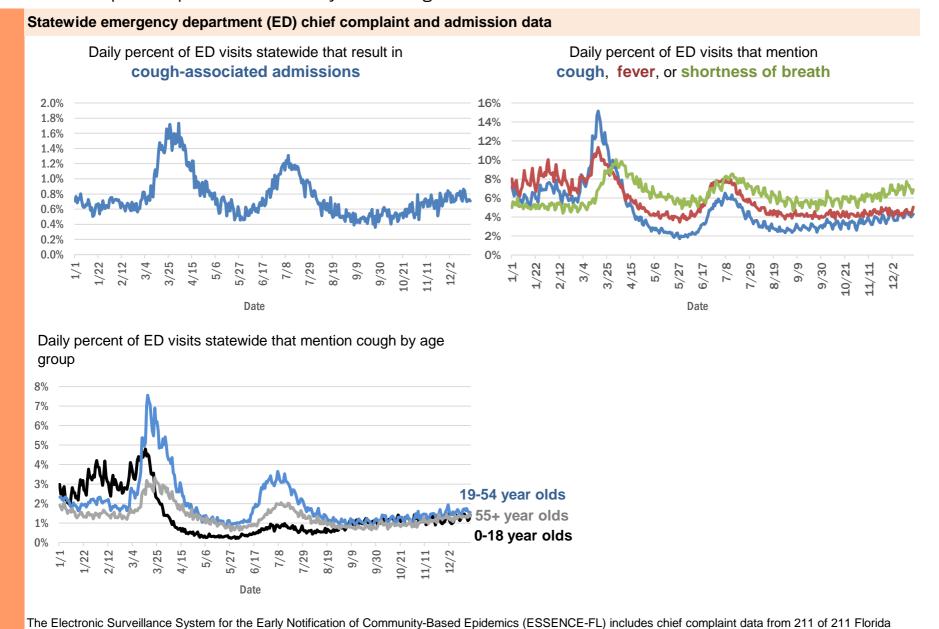

| 1         |
| Sumatra, Liberty                    | 1         |
| Springhill, Unknown                 | 1         |
| Telluride, Lee                      | 1         |
| Winter Garden, Sumter               | 1         |
| Wayne, Dade                         | 1         |
| West Simsbury, Collier              | 1         |
| Wimauma, Manatee                    | 1         |
| Windermere, Lee                     | 1         |
| Unknown, Orange                     | 1         |
| Total                               | 1,192,456 |

#### **COVID-19: additional surveillance information**

Data through Dec 20, 2020 verified as of Dec 21, 2020 at 09:25 AM

Data in this report are provisional and subject to change.

EDs. Data are transmitted electronically to ESSENCE-FL daily or hourly.



Data through Dec 20, 2020 verified as of Dec 21, 2020 at 09:25 AM

Data in this report are provisional and subject to change.

| Reporting lab                               | Inconclusive | Negative  | Positive | Percent positive | Total     |
|---------------------------------------------|--------------|-----------|----------|------------------|-----------|
| LABORATORY CORPORATION OF AMERICA           | 2,097        | 1,316,921 | 166,020  | 11%              | 1,485,038 |
| QUEST DIAGNOSTICS                           | 9,716        | 1,172,127 | 163,910  | 12%              | 1,345,753 |
| CURATIVE LABS                               | 8,824        | 893,372   | 112,441  | 11%              | 1,014,637 |
| BIO REFERENCE LABORATORIES, INC             | 7,257        | 764,006   | 139,404  |