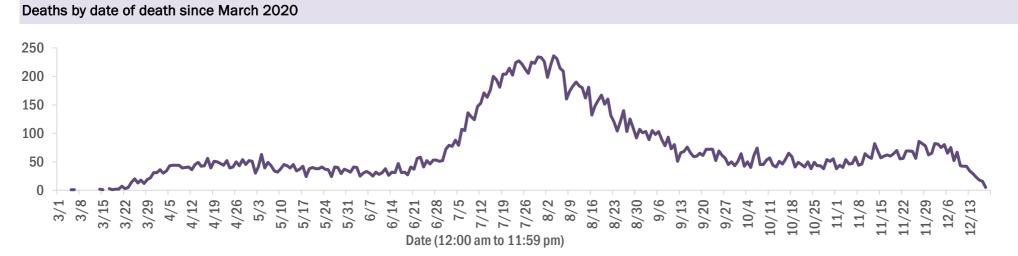

| 114    | 1%  | Walton       | 18     | 0% |            |        |    |
| Lake         | 114    | 1%  | Okeechobee   | 16     | 0% |            |        |    |

For current cases in residents or staff of long-term care facilities, please visit: https://floridahealthcovid19.gov/

Note: cases are summarized by the county of usual residence. Residents and staff may be cases associated with facilities that are not in their county of usual residence, resulting in cases being included below for counties that do not have facilities with known cases.

#### **COVID-19: cases in Florida residents who have died**

Data through Dec 18, 2020 verified as of Dec 19, 2020 at 09:25 AM

Data in this report are provisional and subject to change.

Demographics for all identified COVID-19 deaths: 20,473







| Age group   | Deaths | Cases     | Case fatality<br>rate | Mortality rate per<br>100,000<br>population |
|-------------|--------|-----------|-----------------------|---------------------------------------------|
| 0-4 years   | 0      | 20,846    | 0.0%                  | 0.0                                         |
| 5-14 years  | 5      | 60,663    | 0.0%                  | 0.2                                         |
| 15-24 years | 34     | 186,495   | 0.0%                  | 1.4                                         |
| 25-34 years | 117    | 212,269   | 0.1%                  | 4.1                                         |
| 35-44 years | 338    | 184,021   | 0.2%                  | 13.0                                        |
| 45-54 years | 799    | 180,842   | 0.4%