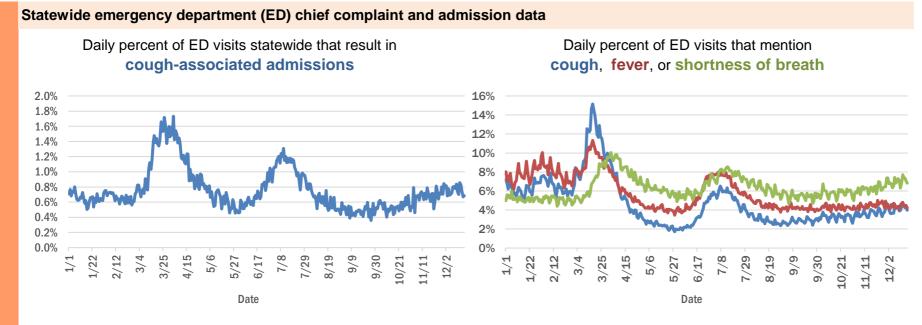

|
| Suitland, Volusia                  | 1         |
| Venetian Islands, Dade             | 1         |
| Syracuse, Polk                     | 1         |
| Tallahassee, Dade                  | 1         |
| Tamarac, Dade                      | 1         |
| Tampa, Unknown                     | 1         |
| Tarpon Springs, Unknown            | 1         |
| Tavares, Orange                    | 1         |
| Town Of Nocatee, St. Johns         | 1         |
| University Of Central FI, Pinellas | 1         |
| Unkn, Duval                        | 1         |
| Total                              | 1,173,409 |

#### **COVID-19: additional surveillance information**

Data through Dec 18, 2020 verified as of Dec 19, 2020 at 09:25 AM

Data in this report are provisional and subject to change.



Daily percent of ED visits statewide that mention cough by age group



The Electronic Surveillance System for the Early Notification of Community-Based Epidemics (ESSENCE-FL) includes chief complaint data from 211 of 211 Florida EDs. Data are transmitted electronically to ESSENCE-FL daily or hourly.

Data through Dec 18, 2020 verified as of Dec 19, 2020 at 09:25 AM

Data in this report are provisional and subject to change.

| Reporting lab                               | Inconclusive | Negative  | Positive | Percent positive | Total     |
|---------------------------------------------|--------------|-----------|----------|------------------|-----------|
| LABORATORY CORPORATION OF AMERICA           | 2,087        | 1,307,420 | 164,489  | 11%              | 1,473,996 |
| QUEST DIAGNOSTI