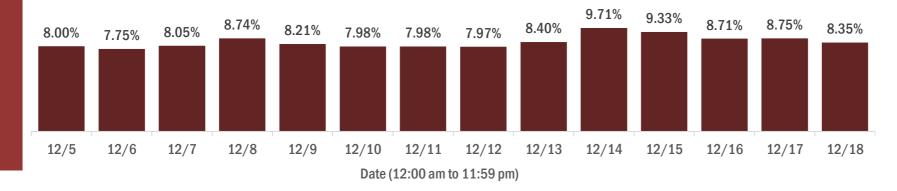

#### Percent positivity for new cases in Florida residents

The percent of positive results ranged from 7.75% to 9.71% over the past 2 weeks and was 8.35% yesterday. This percent is the number of people who test PCR- or antigen-positive for the first time divided by all the people tested that day, excluding people who have previously tested positive.