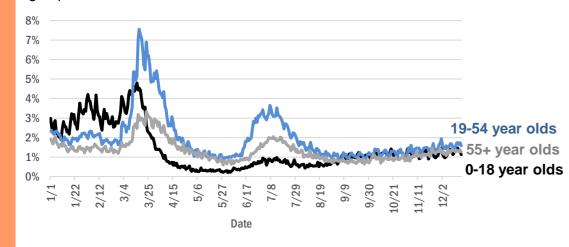

s, Dade             | 1         |
| Syracuse, Polk                     | 1         |
| Tallahassee, Dade                  | 1         |
| Tamarac, Dade                      | 1         |
| Tampa, Unknown                     | 1         |
| Tarpon Springs, Unknown            | 1         |
| Tavares, Orange                    | 1         |
| Town Of Nocatee, St. Johns         | 1         |
| University Of Central FI, Pinellas | 1         |
| Unkn, Duval                        | 1         |
| Total                              | 1,173,409 |

#### **COVID-19: additional surveillance information**

Data through Dec 18, 2020 verified as of Dec 19, 2020 at 09:25 AM

Data in this report are provisional and subject to change.



Daily percent of ED visits statewide that mention cough by age group



The Electronic Surveillance System for the Early Notification of Community-Based Epidemics (ESSENCE-FL) includes chief complaint data from 211 of 211 Florida EDs. Data are transmitted electronically to ESSENCE-FL daily or hourly.

Data through Dec 18, 2020 verified as of Dec 19, 2020 at 09:25 AM

Data in this report are provisional and subject to change.

| Reporting lab                               | Inconclusive | Negative  | Positive | Percent positive | Total     |
|---------------------------------------------|--------------|-----------|----------|------------------|-----------|
| LABORATORY CORPORATION OF AMERICA           | 2,087        | 1,307,420 | 164,489  | 11%              | 1,473,996 |
| QUEST DIAGNOSTICS                           | 9,637        | 1,163,748 | 162,483  | 12%