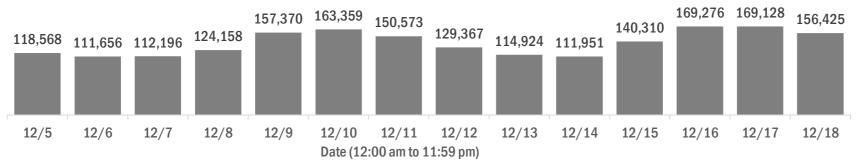

#### **COVID-19: summary of laboratory testing**

Data through Dec 18, 2020 verified as of Dec 19, 2020 at 09:25 AM

Data in this report are provisional and subject to change.

People tested on multiple days will be included for each day a new result was received. A person is only counted once for each day they are tested, regardless of whether multiple specimens are tested or multiple results are received.

#### Number and percent of Florida residents with positive test results

The percent of positive results ranged from 9.58% to 11.97% over the past 2 weeks and was 10.27% yesterday. These counts include the number of people for whom the Department received PCR or antigen laboratory results by day. People tested on multiple days will be included for each day a new result was received. A person is only counted once for each day they are tested, regardless of whether multiple specimens are tested or multiple results are received. If a person has a positive specimen and a negative specimen in the same day, only the positive result is counted.