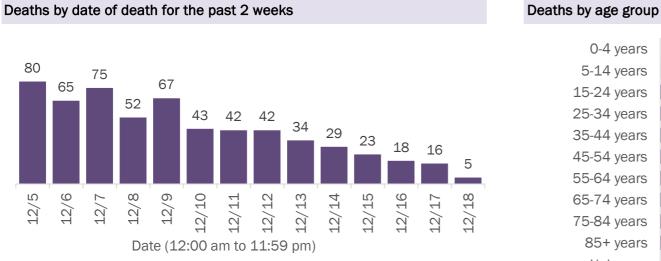

#### **COVID-19: cases in Florida residents who have died**

Data through Dec 18, 2020 verified as of Dec 19, 2020 at 09:25 AM

Data in this report are provisional and subject to change.

Demographics for all identified COVID-19 deaths: 20,473