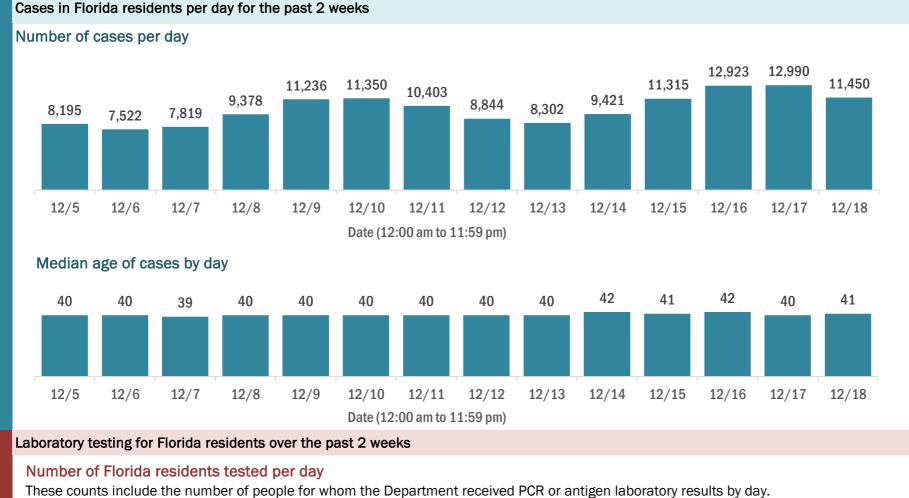

#### Cases: people with positive PCR or antigen test result

#### 12/5 12/6 12/7 12/8 12/9 12/10 12/11 12/12 12/13 12/14 12/15 12/16 12/17 12/18 Date (12:00 am to 11:59 pm)