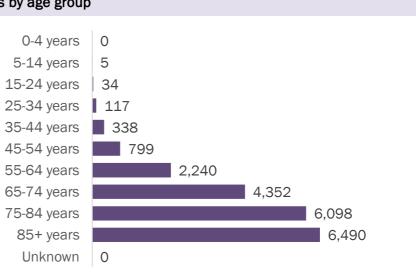

| Age group   | Deaths | Cases     | Case fatality<br>rate | Mortality rate per<br>100,000<br>population |
|-------------|--------|-----------|-----------------------|---------------------------------------------|
| 0-4 years   | 0      | 20,846    | 0.0%                  | 0.0                                         |
| 5-14 years  | 5      | 60,663    | 0.0%                  | 0.2                                         |
| 15-24 years | 34     | 186,495   | 0.0%                  | 1.4                                         |
| 25-34 years | 117    | 212,269   | 0.1%                  | 4.1                                         |
| 35-44 years | 338    | 184,021   | 0.2%                  | 13.0                                        |
| 45-54 years | 799    | 180,842   | 0.4%                  | 28.7                                        |
| 55-64 years | 2,240  | 152,973   | 1.5%                  | 77.4                                        |
| 65-74 years | 4,352  | 94,359    | 4.6%                  | 179.3                                       |
| 75-84 years | 6,098  | 52,802    | 11.5%                 | 434.3                                       |
| 85+ years   | 6,490  | 27,037    | 24.0%                 | 1123.7                                      |
| Unknown     | 0      | 1,102     | 0.0%                  |                                             |
| Total       | 20,473 | 1,173,409 | 1.7%                  | 94.8                                        |