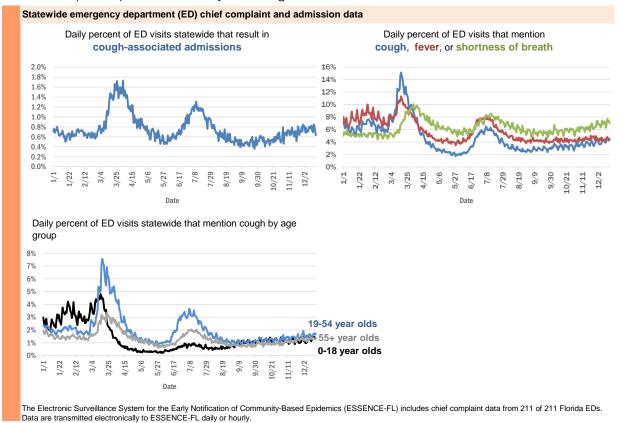

, Lee           | 1         |
| Bonifay, Unknown          | 1         |
| Fort Worth, Broward       | 1         |
| Franklin, Orange          | 1         |
| Gainesville, Santa Rosa   | 1         |
| East Rockland Key, Monroe | 1         |
| Crescent City, Marion     | 1         |
| Crestview, Unknown        | 1         |
| Fort Lauderdale, Lee      | 1         |
| Fort Pierce, Brevard      | 1         |
| High Springs, Columbia    | 1         |
| Gwynn Oak, Polk           | 1         |
| Indianapolis, Lee         | 1         |
| Jena, Taylor              | 1         |
| Total                     | 1,161,953 |

## **COVID-19: additional surveillance information**

Data through Dec 17, 2020 verified as of Dec 18, 2020 at 09:25 AM

Data in this report are provisional and subject to change.



Data through Dec 17, 2020 verified as of Dec 18, 2020 at 09:25 AM

Data in this report are provisional and subject to change.

| Reporting lab                               | Inconclusive | Negative  | Positive | Percent positive | Total     |
|---------------------------------------------|--------------|-----------|----------|------------------|-----------|
| LABORATORY CORPORATION OF AMERICA           | 2,080        | 1,302,198 | 163,543  | 11%              | 1,467,821 |
| QUEST DIAGNOSTICS                           | 9,615        | 1,160,632 | 161,938  | 12%              | 1,332,185 |
| CURATIVE LABS                               | 8,537        | 862,589   | 107,547  | 11%              | 978,673   |
| BIO REFERENCE LABORATORIES, INC             | 7,252        | 756,741   | 137,851  |