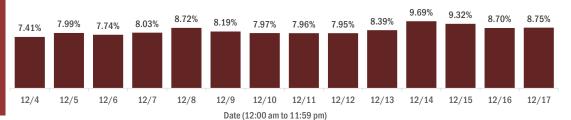

#### Percent positivity for new cases in Florida residents

#### The percent of positive results ranged from 7.41% to 9.69% over the past 2 weeks and was 8.75% yesterday.

This percent is the number of people who test PCR- or antigen-positive for the first time divided by all the people tested that day, excluding people who have previously tested positive.