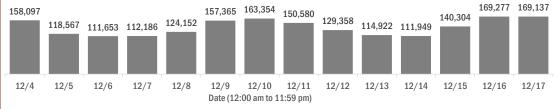

#### Number of Florida residents tested per day

These counts include the number of people for whom the Department received PCR or antigen laboratory results by day. People tested on multiple days will be included for each day a new result was received. A person is only counted once for each day they are tested, regardless of whether multiple specimens are tested or multiple results are received.