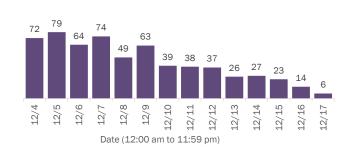

#### Cases in Florida residents per day for the past 2 weeks

Number of cases per day