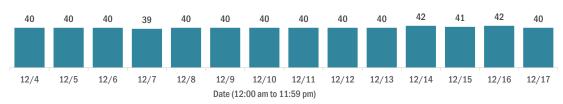

| 388,989 |
| Contact is unknown                                                                                                     | 273,546 |
| Contact is pending                                                                                                     | 237,496 |
| Travel can be unknown and contact can be unknown or pend<br>the same case, these numbers will sum to more than the "ne | -       |

#### **COVID-19: summary of laboratory testing**

Data through Dec 17, 2020 verified as of Dec 18, 2020 at 09:25 AM

Data in this report are provisional and subject to change.

#### Cases in Florida residents per day for the past 2 weeks

Number of cases per day



#### Median age of cases by day



#### Laboratory testing for Florida residents over the past 2 weeks

#### Number of Florida residents tested per day

These counts include the number of people for whom the Department received PCR or antigen laboratory results by day. People tested on multiple days will be included for each day a new result was received. A person is only counted once for each day they are tested, regardless of whether multiple specimens are tested or multiple results are received.



#### Number and percent of Florida residents with positive test results

#### The percent of positive results ranged from 9.13% to 11.97% over the past 2 weeks and was 10.62% yesterday.

These counts include the number of people for whom the Department received PCR or antigen laboratory results by day. People tested on multi