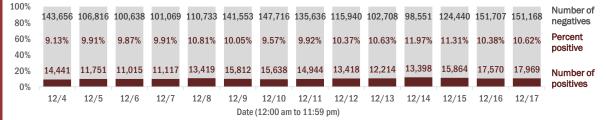

#### Number and percent of Florida residents with positive test results

#### The percent of positive results ranged from 9.13% to 11.97% over the past 2 weeks and was 10.62% yesterday.

These counts include the number of people for whom the Department received PCR or antigen laboratory results by day. People tested on multiple days will be included for each day a new result was received. A person is only counted once for each day they are tested, regardless of whether multiple specimens are tested or multiple results are received. If a person has a positive specimen and a negative specimen in the same day, only the positive result is counted.