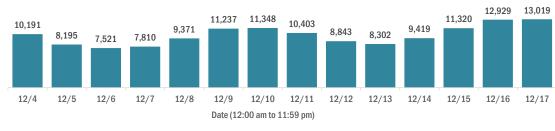

#### Cases in Florida residents per day for the past 2 weeks

Number of cases per day