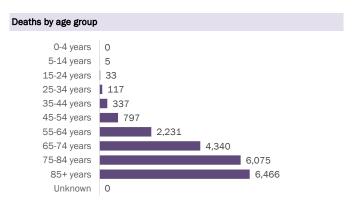

Data through Dec 17, 2020 verified as of Dec 18, 2020 at 09:25 AM

Data in this report are provisional and subject to change.

| Age group   | Cases     |     | Hospitaliza | ations | Deaths |     |
|-------------|-----------|-----|-------------|--------|--------|-----|
| 0-4 years   | 20,609    | 2%  | 402         | 1%     | 0      | 0%  |
| 5-14 years  | 59,843    | 5%  | 361         | 1%     | 5      | 0%  |
| 15-24 years | 184,874   | 16% | 1,577       | 3%     | 33     | 0%  |
| 25-34 years | 210,320   | 18% | 3,207       | 5%     | 117    | 1%  |
| 35-44 years | 182,258   | 16% | 4,828       | 8%     | 337    | 2%  |
| 45-54 years | 179,095   | 15% | 7,257       | 12%    | 797    | 4%  |
| 55-64 years | 151,488   | 13% | 10,381      | 17%    | 2,231  | 11% |
| 65-74 years | 93,337    | 8%  | 12,046      | 20%    | 4,340  | 21% |
| 75-84 years | 52,256    | 4%  | 11,590      | 19%    | 6,075  | 30% |
| 85+ years   | 26,774    | 2%  | 7,948       | 13%    | 6,466  | 32% |
| Unknown     | 1,099     | 0%  | 5           | 0%     | 0      | 0%  |
| Total       | 1,161,953 |     | 59,602      |        | 20,401 |     |

#### Deaths by date of death since March 2020

| Age group   | Deaths | Cases     | Case fatality rate | Mortality rate per<br>100,000<br>population |
|-------------|--------|-----------|--------------------|---------------------------------------------|
| 0-4 years   | 0      | 20,609    | 0.0%               | 0.0                                         |
| 5-14 years  | 5      | 59,843    | 0.0%               | 0.2                                         |
| 15-24 years | 33     | 184,874   | 0.0%               | 1.3                                         |
| 25-34 years | 117    | 210,320   | 0.1%               | 4.1                                         |
| 35-44 years | 337    | 182,258   | 0.2%               | 12.9                                        |
| 45-54 years | 797    | 179,095   | 0.4%               | 28.6                                        |
| 55-64 years | 2,231  | 151,488   | 1.5%               | 77.1                                        |
| 65-74 years | 4,340  | 93,337    | 4.6%               | 178.8                                       |
| 75-84 years | 6,075  | 52,256    | 11.6%              | 432.6                                       |
| 85+ years   | 6,466  | 26,774    | 24.2%              | 1119.6                                      |
| Unknown     | 0      | 1,099     | 0.0%               |                                             |
| Total       | 20,401 | 1,161,953 | 1.8%               | 94.5                                        |