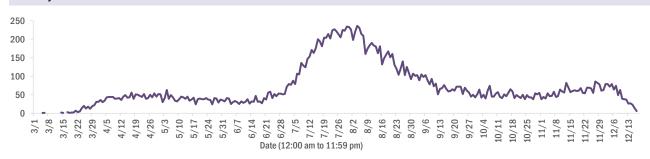

#### Deaths by date of death since March 2020

| Age group   | Deaths | Cases     | Case fatality rate | Mortality rate per<br>100,000<br>population |
|-------------|--------|-----------|--------------------|---------------------------------------------|
| 0-4 years   | 0      | 20,609    | 0.0%               | 0.0                                         |
| 5-14 years  | 5      | 59,843    | 0.0%               | 0.2                                         |
| 15-24 years | 33     | 184,874   | 0.0%               | 1.3                                         |
| 25-34 years | 117    | 210,320   | 0.1%               | 4.1                                         |
| 35-44 years | 337    | 182,258   | 0.2%               | 12.9                                        |
| 45-54 years | 797    | 179,095   | 0.4%               | 28.6                                        |
| 55-64 years | 2,231  | 151,488   | 1.5%               | 77.1                                        |
| 65-74 years | 4,340  | 93,337    | 4.6%               | 178.8                                       |
| 75-84 years | 6,075  | 52,256    | 11.6%              | 432.6                                       |
| 85+ years   | 6,466  | 26,774    | 24.2%              | 1119.6                                      |
| Unknown     | 0      | 1,099     | 0.0%               |                                             |
| Total       | 20,401 | 1,161,953 | 1.8%               | 94.5                                        |