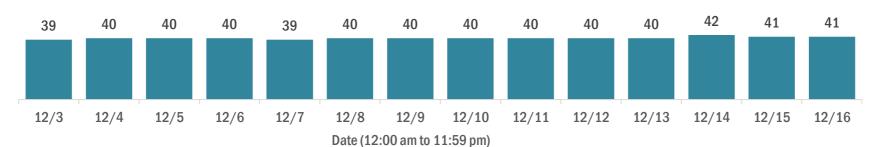

#### Number of Florida residents tested per day

These counts include the number of people for whom the Department received PCR or antigen laboratory results by day. People tested on multiple days will be included for each day a new result was received. A person is only counted once for each day they are tested, regardless of whether multiple specimens are tested or multiple results are received.