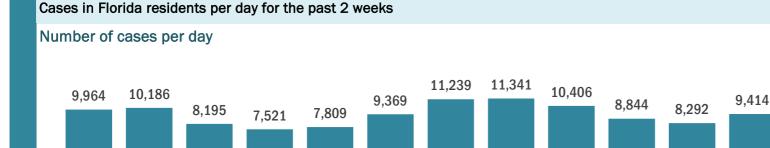

#### Number of Florida residents tested per day

These counts include the number of people for whom the Department received PCR or antigen laboratory results by day. People tested on multiple days will be included for each day a new result was received. A person is only counted once for each day they are tested, regardless of whether multiple specimens are tested or multiple results are received.