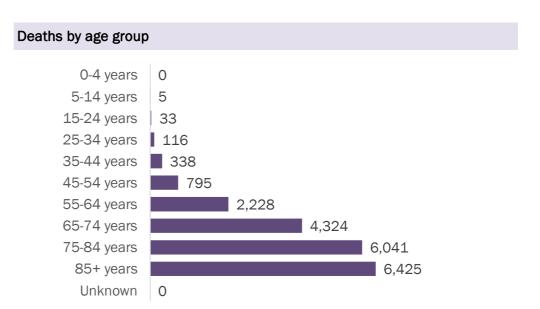

#### Deaths by date of death since March 2020

| Age group   | Deaths | Cases     | Case fatality rate | Mortality rate per<br>100,000<br>population |
|-------------|--------|-----------|--------------------|---------------------------------------------|
| 0-4 years   | 0      | 20,364    | 0.0%               | 0.0                                         |
| 5-14 years  | 5      | 58,932    | 0.0%               | 0.2                                         |
| 15-24 years | 33     | 183,110   | 0.0%               | 1.3                                         |
| 25-34 years | 116    | 208,156   | 0.1%               | 4.1                                         |
| 35-44 years | 338    | 180,267   | 0.2%               | 13.0                                        |
| 45-54 years | 795    | 177,009   | 0.4%               | 28.5                                        |
| 55-64 years | 2,228  | 149,777   | 1.5%               | 77.0                                        |
| 65-74 years | 4,324  | 92,233    | 4.7%               | 178.2                                       |
| 75-84 years | 6,041  | 51,667    | 11.7%              | 430.2                                       |
| 85+ years   | 6,425  | 26,510    | 24.2%              | 1112.5                                      |
| Unknown     | 0      | 1,101     | 0.0%               |                                             |
| Total       | 20,305 | 1,149,126 | 1.8%               | 94.0                                        |