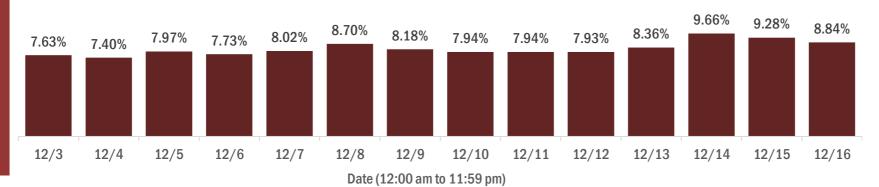

#### Percent positivity for new cases in Florida residents

The percent of positive results ranged from 7.40% to 9.66% over the past 2 weeks and was 8.84% yesterday.

This percent is the number of people who test PCR- or antigen-positive for the first time divided by all the people tested that day, excluding people who have previously tested positive.