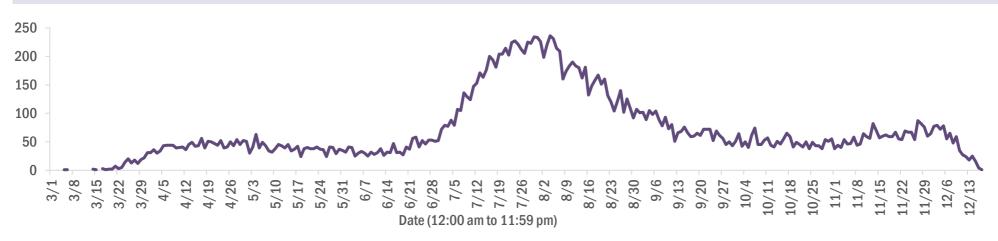

#### Median age of cases by day

12/4

12/5

12/6

12/7

12/3

#### Laboratory testing for Florida residents over the past 2 weeks

#### Number of Florida residents tested per day

These counts include the number of people for whom the Department received PCR or antigen laboratory results by day. People tested on multiple days will be included for each day a new result was received. A person is only counted once for each day they are tested, regardless of whether multiple specimens are tested or multiple results are received.