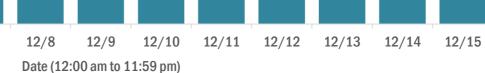

| 143,820 |
| Travel is unknown                                                                                                                  | 383,824 |
| Contact is unknown                                                                                                                 | 271,484 |
| Contact is pending                                                                                                                 | 233,563 |
| Travel can be unknown and contact can be unknown or pending for the same case, these numbers will sum to more than the "neither" t |         |

#### **COVID-19: summary of laboratory testing**

Data through Dec 16, 2020 verified as of Dec 17, 2020 at 09:25 AM

Data in this report are provisional and subject to change.





13,164

11,305

#### Median age of cases by day

12/4

12/5

12/6

12/7

12/3



#### Laboratory testing for Florida residents over the past 2 weeks

#### Number of Florida residents tested per day

These counts include the number of people for whom the Department received PCR or antigen laboratory results by day. People tested on multiple days will be included for each day a new result was received. A person is only counted once for each day they are tested, regardless of whether multiple specimens are tested or multiple results are received.



#### Number and percent of Florida residents with positive test results

The percent of positive results ranged from 9.13% to 11.96% over the past 2 weeks and was 10.50% yesterday.

These counts include the number of people for whom the Departme