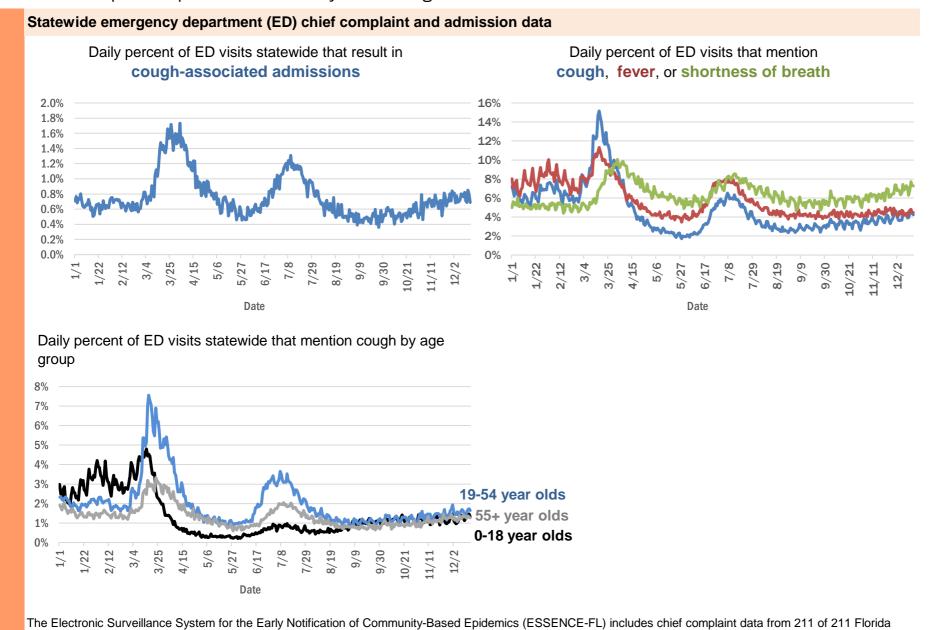

#### Number and percent of Florida residents with positive test results

The percent of positive results ranged from 9.13% to 11.96% over the past 2 weeks and was 10.50% yesterday.

These counts include the number of people for whom the Department received PCR or antigen laboratory results by day. People tested on multiple days will be included for each day a new result was received. A person is only counted once for each day they are tested, regardless of whether multiple specimens are tested or multiple results are received. If a person has a positive specimen and a negative specimen in the same day, only the positive result is counted.

#### Percent positivity for new cases in Florida residents

The percent of positive results ranged from 7.40% to 9.66% over the past 2 weeks and was 8.84% yesterday.

This percent is the number of people who test PCR- or antigen-positive for the first time divided by all the people tested that day, excluding people who have previously tested positive.