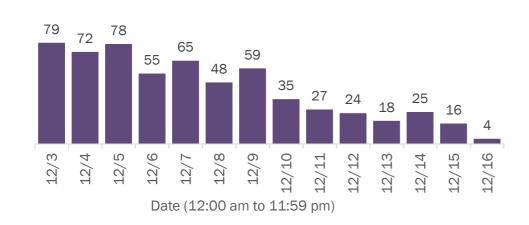

on      | 18     | 0%   |            |        |    |
| Hernando     | 113    | 1%  | Walton       | 17     | 0%   |            |        |    |
| Lake         | 107    | 1%  | Okeechobee   | 16     | 0%   |            |        |    |

**Note:** cases are summarized by the county of usual residence. Residents and staff may be cases associated with facilities that are not in their county of usual residence, resulting in cases being included below for counties that do not have facilities with known cases.

#### COVID-19: cases in Florida residents who have died

Data through Dec 16, 2020 verified as of Dec 17, 2020 at 09:25 AM

Data in this report are provisional and subject to change.

Demographics for all identified COVID-19 deaths: 20,305

#### Deaths by date of death for the past 2 weeks





#### Deaths by date of death since March 2020



| Age group   | Deaths | Cases     | Case fatality rate | Mortality rate per<br>100,000<br>population |
|-------------|--------|-----------|--------------------|---------------------------------------------|
| 0-4 years   | 0      | 20,364    | 0.0%               | 0.0                                         |
| 5-14 years  | 5      | 58,932    | 0.0%               | 0.2                                         |
| 15-24 years | 33     | 183,110   | 0.0%               | 1.3                                         |
| 25-34 years | 116    | 208,156   | 0.1%               | 4.1                                         |
| 35-44 years | 338    | 180,267   | 0.2%               | 13.0                                        |
| 45-54 years | 795