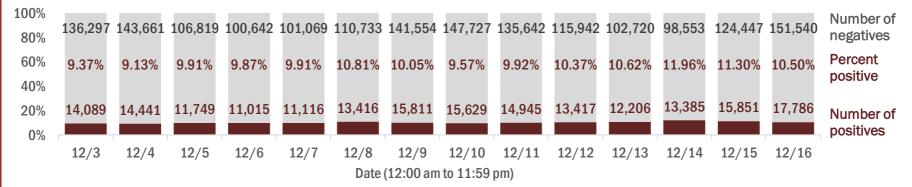

#### Number of Florida residents tested per day

These counts include the number of people for whom the Department received PCR or antigen laboratory results by day. People tested on multiple days will be included for each day a new result was received. A person is only counted once for each day they are tested, regardless of whether multiple specimens are tested or multiple results are received.

#### Number and percent of Florida residents with positive test results

The percent of positive results ranged from 9.13% to 11.96% over the past 2 weeks and was 10.50% yesterday.

These counts include the number of people for whom the Department received PCR or antigen laboratory results by day. People tested on multiple days will be included for each day a new result was received. A person is only counted once for each day they are tested, regardless of whether multiple specimens are tested or multiple results are received. If a person has a positive specimen and a negative specimen in the same day, only the positive result is counted.