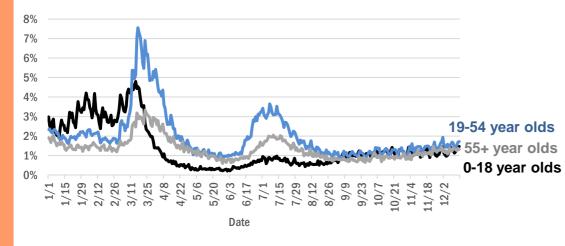

below includes the cities and counties of residence for cases in Florida residents based on the patient's ZIP Code. Note that city is not always received as part of the initial notification and may be missing while the case is being investigated.

| City and county      | Cases     |
|----------------------|-----------|
| Minneapolis, Collier | 1         |
| Missing, Taylor      | 1         |
| Myakka, Duval        | 1         |
| Naples, Broward      | 1         |
| Naugatuck, Lee       | 1         |
| Total                | 1,136,024 |

#### **COVID-19: additional surveillance information**

Data through Dec 15, 2020 verified as of Dec 16, 2020 at 09:25 AM

Data in this report are provisional and subject to change.



Daily percent of ED visits statewide that mention cough by age group



The Electronic Surveillance System for the Early Notification of Community-Based Epidemics (ESSENCE-FL) includes chief complaint data from 211 of 211 Florida EDs. Data are transmitted electronically to ESSENCE-FL daily or hourly.

Data through Dec 15, 2020 verified as of Dec 16, 2020 at 09:25 AM

Data in this report are provisional and subject to change.

| Reporting lab                               | Inconclusive | Negative  | Positive | Percent positive | Total     |
|---------------------------------------------|--------------|-----------|----------|------------------|-----------|
| LABORATORY CORPORATION OF AMERICA           | 2,069        | 1,290,054 | 161,387  | 11%              | 1,453,510 |
| QUEST DIAGNOSTICS                           | 9,543        | 1,153,521 | 160,548  | 12%