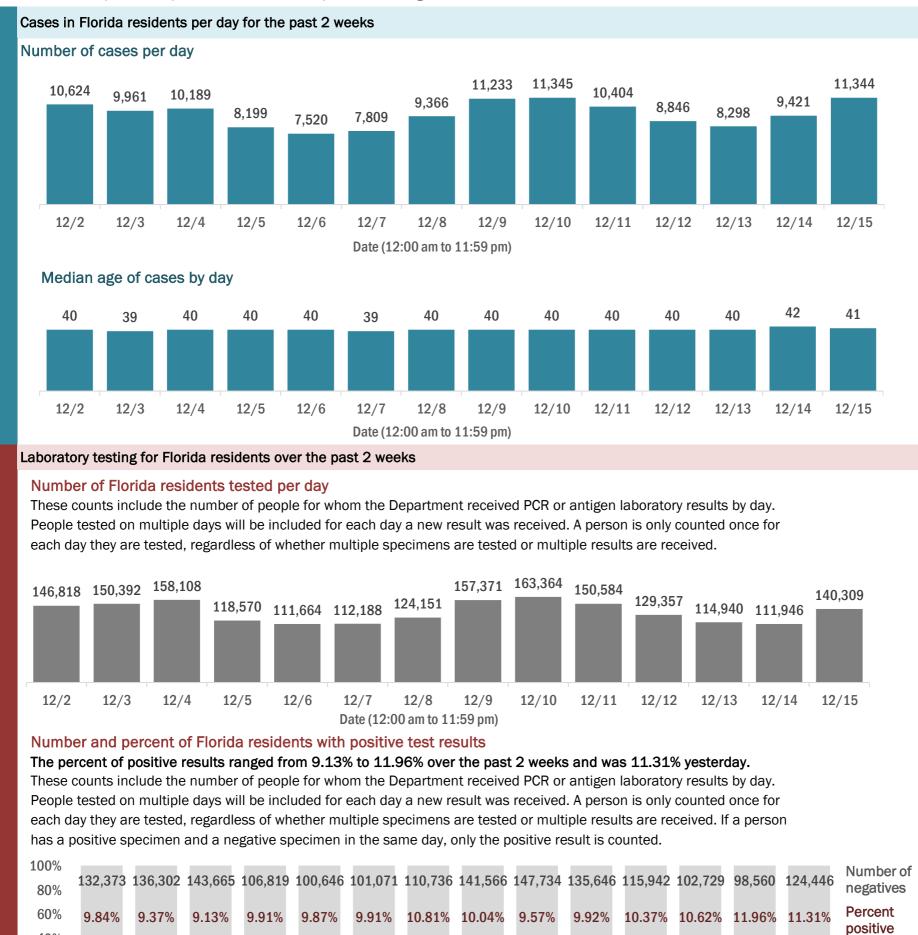

idents

| Traveled                               | 10,257  |
|----------------------------------------|---------|
| Contact with a known case              | 435,663 |
| Traveled and contact with a known case | 12,824  |
| Neither                                | 677,280 |
| No travel and no contact               | 142,755 |
| Travel is unknown                      | 377,874 |
| Contact is unknown                     | 269,553 |
| Contact is pending                     | 228,724 |

Travel can be unknown and contact can be unknown or pending for the same case, these numbers will sum to more than the "neither" total.

#### **COVID-19: summary of laboratory testing**

Data through Dec 15, 2020 verified as of Dec 16, 2020 at 09:25 AM

Data in this report are provisional and subject to change.



13,386 15,863 15,805 13,415 12,211 20% 14,445 14.090 14,443 11,751 11,018 11,117 13,415 15,630 14,938 Number of positives 0%

#### 12/2 12/3 12/4 12/5 12/6 12/7 12/8 12/9 12/10 12/11 12/12 12/13 12/14 12/15 Date (12:00 am to 11:59 pm)

#### Percent positivity for new cases in Florida residents

40%

The percent of positive results ranged from 7.39% to 9.64% over the past 2 weeks and was 9.28% yesterday. This percent is the number of people who test PCR- or antigen-positive for the first time divided by all the people tested that day, excluding people who have previously tested positive.



Data through Dec 15, 2020 verified as of Dec 16, 2020 at 09:25 AM

Data in this report are provisional and subject to change.

| Age group   | Cases     |     | Hospitali | zations | Deaths |     |
|--