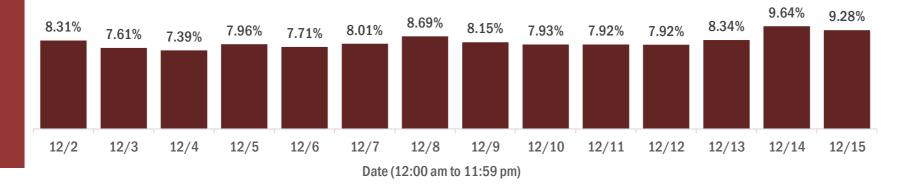

#### **COVID-19: summary of laboratory testing**

Data through Dec 15, 2020 verified as of Dec 16, 2020 at 09:25 AM

Data in this report are provisional and subject to change.

13,386 15,863 15,805 13,415 12,211 20% 14,445 14.090 14,443 11,751 11,018 11,117 13,415 15,630 14,938 Number of positives 0%

#### 12/2 12/3 12/4 12/5 12/6 12/7 12/8 12/9 12/10 12/11 12/12 12/13 12/14 12/15 Date (12:00 am to 11:59 pm)

#### Percent positivity for new cases in Florida residents

40%

The percent of positive results ranged from 7.39% to 9.64% over the past 2 weeks and was 9.28% yesterday. This percent is the number of people who test PCR- or antigen-positive for the first time divided by all the people tested that day, excluding people who have previously tested positive.