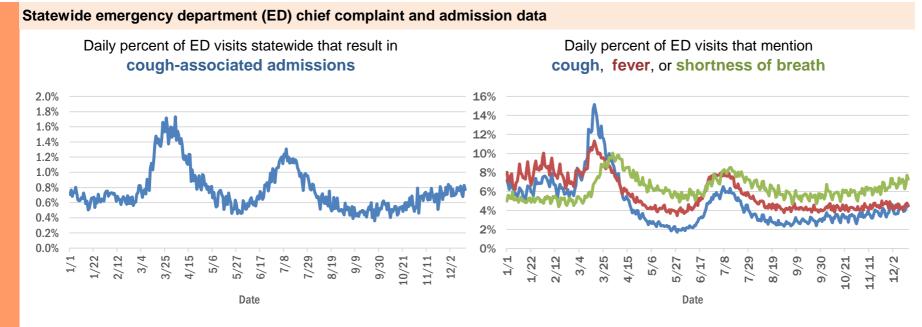

Data in this report are provisional and subject to change.

The table below includes the cities and counties of residence for cases in Florida residents based on the patient's ZIP Code. Note that city is not always received as part of the initial notification and may be missing while the case is being investigated.

| City and county      | Cases     |
|----------------------|-----------|
| Minneapolis, Collier | 1         |
| Missing, Taylor      | 1         |
| Myakka, Duval        | 1         |
| Naples, Broward      | 1         |
| Naugatuck, Lee       | 1         |
| Total                | 1,136,024 |

#### **COVID-19: additional surveillance information**

Data through Dec 15, 2020 verified as of Dec 16, 2020 at 09:25 AM

Data in this report are provisional and subject to change.



Daily percent of ED visits statewide that mention cough by age group



The Electronic Surveillance System for the Early Notification of Community-Based Epidemics (ESSENCE-FL) includes chief complaint data from 211 of 211 Florida EDs. Data are transmitted electronically to ESSENCE-FL daily or hourly.

Data through Dec 15, 2020 verified as of Dec 16, 2020 at 09:25 AM

Data in this report are provisional and subject to change.

| Reporting lab                               | Inconclusive | Negative  | Positive | Percent positive | Total     |
|---------------------------------------------|--------------|-----------|----------|------------------|-----------|
| LABORATORY CORPORATION OF AMERICA           | 2,069        | 1,290,054 | 161,387  | 11%              | 1,453,510 |
| QUEST DIAGNOSTI