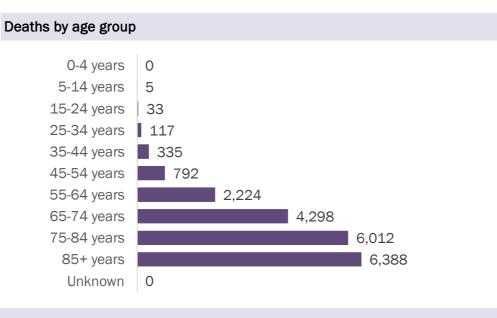

Deaths by date of death since March 2020

| Age group   | Deaths | Cases     | Case fatality<br>rate | Mortality rate per<br>100,000<br>population |
|-------------|--------|-----------|-----------------------|---------------------------------------------|
| 0-4 years   | 0      | 20,104    | 0.0%                  | 0.0                                         |
| 5-14 years  | 5      | 57,945    | 0.0%                  | 0.2                                         |
| 15-24 years | 33     | 181,268   | 0.0%                  | 1.3                                         |
| 25-34 years | 117    | 206,015   | 0.1%                  | 4.1                                         |
| 35-44 years | 335    | 178,327   | 0.2%                  | 12.8                                        |
| 45-54 years | 792    | 174,961   | 0.5%                  | 28.4                                        |
| 55-64 years | 2,224  | 147,971   | 1.5%                  | 76.9                                        |
| 65-74 years | 4,298  | 91,078    | 4.7%                  | 177.1                                       |
| 75-84 years | 6,012  | 51,043    | 11.8%                 | 428.1                                       |
| 85+ years   | 6,388  | 26,215    | 24.4%                 | 1106.1                                      |
| Unknown     | 0      | 1,097     | 0.0%                  |                                             |
| Total       | 20.204 | 1.136.024 | 1.8%                  | 93.5                                        |