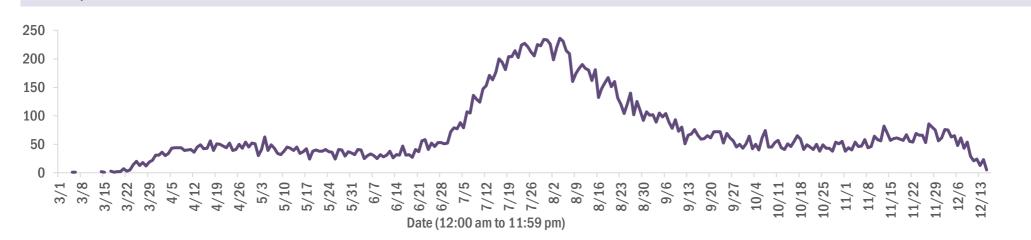

#### **COVID-19: summary of laboratory testing**

Data through Dec 15, 2020 verified as of Dec 16, 2020 at 09:25 AM

Data in this report are provisional and subject to change.

13,386 15,863 15,805 13,415 12,211 20% 14,445 14.090 14,443 11,751 11,018 11,117 13,415 15,630 14,938 Number of positives 0%

#### 12/2 12/3 12/4 12/5 12/6 12/7 12/8 12/9 12/10 12/11 12/12 12/13 12/14 12/15 Date (12:00 am to 11:59 pm)

#### Percent positivity for new cases in Florida residents

40%

The percent of positive results ranged from 7.39% to 9.64% over the past 2 weeks and was 9.28% yesterday. This percent is the number of people who test PCR- or antigen-positive for the first time divided by all the people tested that day, excluding people who have previously tested positive.