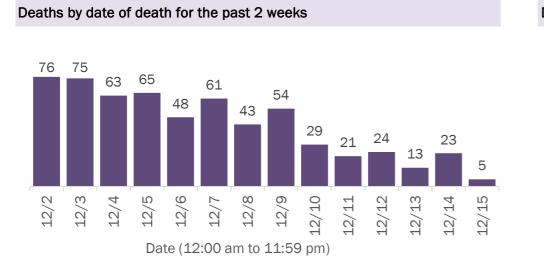

#### **COVID-19: cases in Florida residents who have died**

Data through Dec 15, 2020 verified as of Dec 16, 2020 at 09:25 AM

Data in this report are provisional and subject to change.

Demographics for all identified COVID-19 deaths: 20,204

Deaths by date of death since March 2020

| Age group   | Deaths | Cases     | Case fatality<br>rate | Mortality rate per<br>100,000<br>population |
|-------------|--------|-----------|-----------------------|---------------------------------------------|
| 0-4 years   | 0      | 20,104    | 0.0%                  | 0.0                                         |
| 5-14 years  | 5      | 57,945    | 0.0%                  | 0.2                                         |
| 15-24 years | 33     | 181,268   | 0.0%                  | 1.3                                         |
| 25-34 years | 117    | 206,015   | 0.1%                  | 4.1                                         |
| 35-44 years | 335    | 178,327   | 0.2%                  | 12.8                                        |
| 45-54 years | 792    | 174,961   | 0.5%                  | 28.4                                        |
| 55-64 years | 2,224  | 147,971   | 1.5%                  | 76.9                                        |
| 65-74 years | 4,298  | 91,078    | 4.7%                  | 177.1                                       |
| 75-84 years | 6,012  | 51,043    | 11.8%                 | 428.1                                       |
| 85+ years   | 6,388  | 26,215    | 24.4%                 | 1106.1                                      |
| Unknown     | 0      | 1,097     | 0.0%                  |                                             |
| Total       | 20.204 | 1.136.024 | 1.8%                  | 93.5                                        |