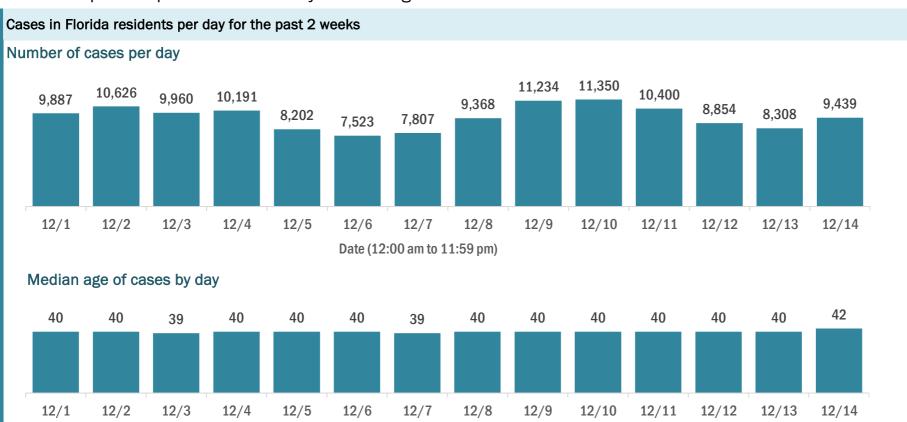

#### Laboratory testing for Florida residents over the past 2 weeks

#### Number of Florida residents tested per day

These counts include the number of people for whom the Department received PCR or antigen laboratory results by day. People tested on multiple days will be included for each day a new result was received. A person is only counted once for each day they are tested, regardless of whether multiple specimens are tested or multiple results are received.

Date (12:00 am to 11:59 pm)