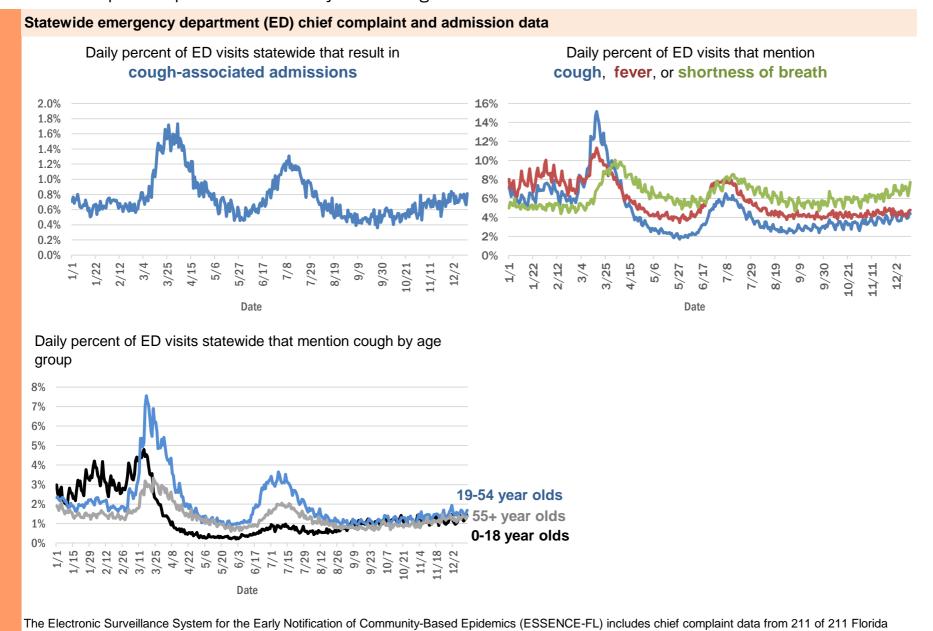

4,742 Florida resident cases**

Data through Dec 14, 2020 verified as of Dec 15, 2020 at 09:25 AM

Data in this report are provisional and subject to change.

The table below includes the cities and counties of residence for cases in Florida residents based on the patient's ZIP Code. Note that city is not always received as part of the initial notification and may be missing while the case is being investigated.

| City and county | Cases     |
|-----------------|-----------|
| Darien, Pasco   | 1         |
| Total           | 1,124,742 |

## **COVID-19: additional surveillance information**

Data through Dec 14, 2020 verified as of Dec 15, 2020 at 09:25 AM

Data in this report are provisional and subject to change.

EDs. Data are transmitted electronically to ESSENCE-FL daily or hourly.



Data through Dec 14, 2020 verified as of Dec 15, 2020 at 09:25 AM

Data in this report are provisional and subject to change.

| Reporting lab                               | Inconclusive | Negative  | Positive | Percent positive | Total     |
|---------------------------------------------|--------------|-----------|----------|------------------|-----------|
| LABORATORY CORPORATION OF AMERICA           | 2,066        | 1,287,037 | 160,873  | 11%              | 1,449,976 |
| QUEST DIAGNOSTICS                           | 9,540        | 1,152,900 | 160,445  | 12%              | 1,322,885 |
| CURATIVE LABS                               | 8,329        | 831,028   | 102,328  | 11%              | 941,685   |
| BIO REFERENCE LABORATORIES, INC             | 7,252        | 746,810   | 135,830  |