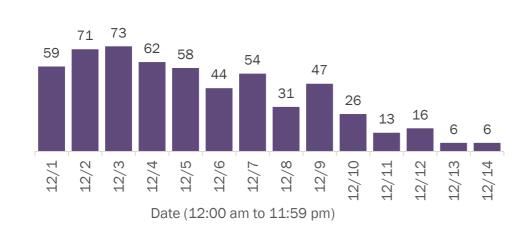

#### Number of Florida residents tested per day

These counts include the number of people for whom the Department received PCR or antigen laboratory results by day. People tested on multiple days will be included for each day a new result was received. A person is only counted once for each day they are tested, regardless of whether multiple specimens are tested or multiple results are received.

Date (12:00 am to 11:59 pm)