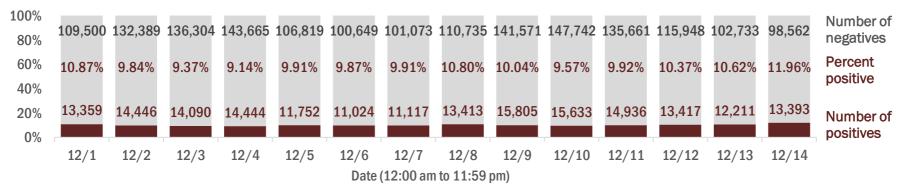

#### Number and percent of Florida residents with positive test results

The percent of positive results ranged from 9.14% to 11.96% over the past 2 weeks and was 11.96% yesterday.

These counts include the number of people for whom the Department received PCR or antigen laboratory results by day. People tested on multiple days will be included for each day a new result was received. A person is only counted once for each day they are tested, regardless of whether multiple specimens are tested or multiple results are received. If a person has a positive specimen and a negative specimen in the same day, only the positive result is counted.