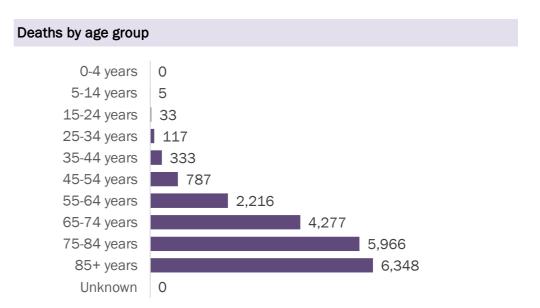

#### COVID-19: cases in Florida residents who have died

Data through Dec 14, 2020 verified as of Dec 15, 2020 at 09:25 AM

Data in this report are provisional and subject to change.

Demographics for all identified COVID-19 deaths: 20,082

#### Deaths by date of death since March 2020

| Age group   | Deaths | Cases     | Case fatality rate | Mortality rate per<br>100,000<br>population |
|-------------|--------|-----------|--------------------|---------------------------------------------|
| 0-4 years   | 0      | 19,849    | 0.0%               | 0.0                                         |
| 5-14 years  | 5      | 57,139    | 0.0%               | 0.2                                         |
| 15-24 years | 33     | 179,706   | 0.0%               | 1.3                                         |
| 25-34 years | 117    | 204,129   | 0.1%               | 4.1                                         |
| 35-44 years | 333    | 176,505   | 0.2%               | 12.8                                        |
| 45-54 years | 787    | 173,198   | 0.5%               | 28.2                                        |
| 55-64 years | 2,216  | 146,503   | 1.5%               | 76.6                                        |
| 65-74 years | 4,277  | 90,075    | 4.7%               | 176.2                                       |
| 75-84 years | 5,966  | 50,582    | 11.8%              | 424.9                                       |
| 85+ years   | 6,348  | 25,962    | 24.5%              | 1099.2                                      |
| Unknown     | 0      | 1,094     | 0.0%               |                                             |
| Total       | 20,082 | 1,124,742 | 1.8%               | 93.0                                        |