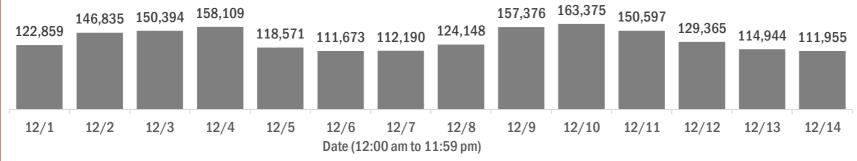

#### Number of Florida residents tested per day

These counts include the number of people for whom the Department received PCR or antigen laboratory results by day. People tested on multiple days will be included for each day a new result was received. A person is only counted once for each day they are tested, regardless of whether multiple specimens are tested or multiple results are received.

Date (12:00 am to 11:59 pm)