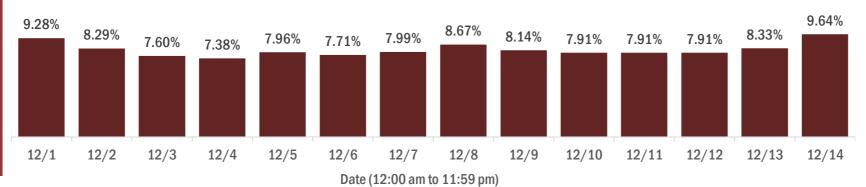

#### Percent positivity for new cases in Florida residents

The percent of positive results ranged from 7.38% to 9.64% over the past 2 weeks and was 9.64% yesterday.

This percent is the number of people who test PCR- or antigen-positive for the first time divided by all the people tested that day, excluding people who have previously tested positive.