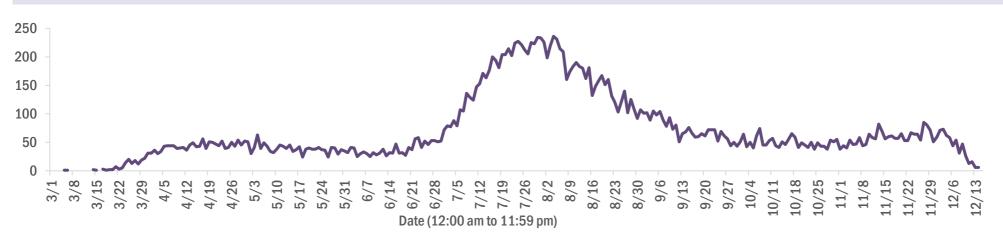

|
| Hernando     | 112    | 1%  | Walton       | 17     | 0% |            |        |    |
| Lake         | 106    | 1%  | Okeechobee   | 16     | 0% |            |        |    |

**Note:** cases are summarized by the county of usual residence. Residents and staff may be cases associated with facilities that are not in their county of usual residence, resulting in cases being included below for counties that do not have facilities with known cases.

#### COVID-19: cases in Florida residents who have died

Data through Dec 14, 2020 verified as of Dec 15, 2020 at 09:25 AM

Data in this report are provisional and subject to change.

Demographics for all identified COVID-19 deaths: 20,082

#### Deaths by date of death for the past 2 weeks





#### Deaths by date of death since March 2020



| Age group   | Deaths | Cases     | Case fatality rate | Mortality rate per<br>100,000<br>population |
|-------------|--------|-----------|--------------------|---------------------------------------------|
| 0-4 years   | 0      | 19,849    | 0.0%               | 0.0                                         |
| 5-14 years  | 5      | 57,139    | 0.0%               | 0.2                                         |
| 15-24 years | 33     | 179,706   | 0.0%               | 1.3                                         |
| 25-34 years | 117    | 204,129   | 0.1%               | 4.1                                         |
| 35-44 years | 333    | 176,505   | 0.2%               | 12.8                                        |
| 45-54 years | 787    | 173,198   | 0.5%               | 28.2