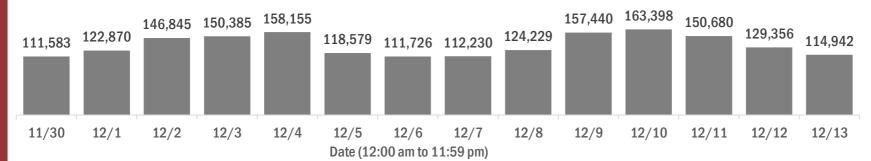

#### Laboratory testing for Florida residents over the past 2 weeks

12/3

12/4

#### Number of Florida residents tested per day

12/2

11/30

12/1

These counts include the number of people for whom the Department received PCR or antigen laboratory results by day. People tested on multiple days will be included for each day a new result was received. A person is only counted once for each day they are tested, regardless of whether multiple specimens are tested or multiple results are received.

12/6

Date (12:00 am to 11:59 pm)

12/7

12/8

12/9

12/10

12/11

12/12

12/13

12/5