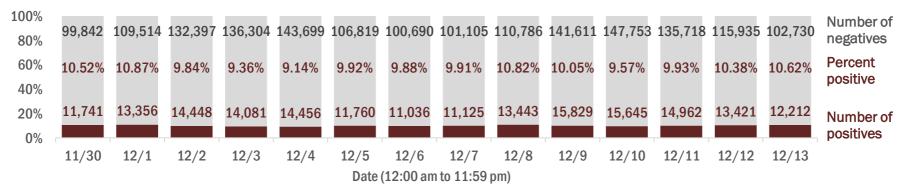

#### Number and percent of Florida residents with positive test results

The percent of positive results ranged from 9.14% to 10.87% over the past 2 weeks and was 10.62% yesterday.

These counts include the number of people for whom the Department received PCR or antigen laboratory results by day. People tested on multiple days will be included for each day a new result was received. A person is only counted once for each day they are tested, regardless of whether multiple specimens are tested or multiple results are received. If a person has a positive specimen and a negative specimen in the same day, only the positive result is counted.