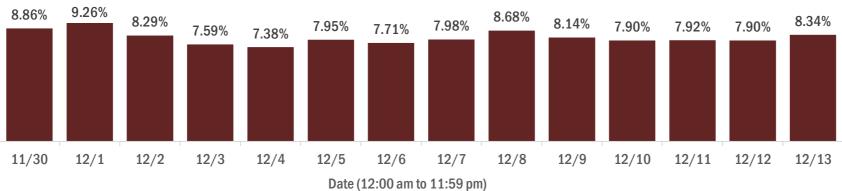

#### Percent positivity for new cases in Florida residents

The percent of positive results ranged from 7.38% to 9.26% over the past 2 weeks and was 8.34% yesterday.

This percent is the number of people who test PCR- or antigen-positive for the first time divided by all the people tested that day, excluding people who have previously tested positive.