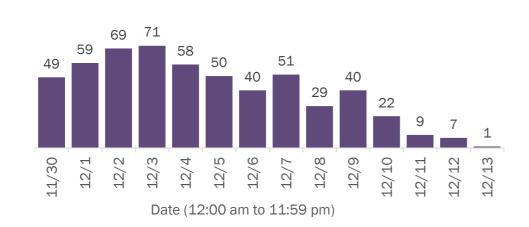

Madison      | 18     | 0% |            |        |    |
| Hernando     | 111    | 1%  | Walton       | 17     | 0% |            |        |    |
| Lake         | 106    | 1%  | Okeechobee   | 16     | 0% |            |        |    |

**Note:** cases are summarized by the county of usual residence. Residents and staff may be cases associated with facilities that are not in their county of usual residence, resulting in cases being included below for counties that do not have facilities with known cases.

#### COVID-19: cases in Florida residents who have died

Data through Dec 13, 2020 verified as of Dec 14, 2020 at 09:25 AM

Data in this report are provisional and subject to change.

Demographics for all identified COVID-19 deaths: 20,003

#### Deaths by date of death for the past 2 weeks





#### Deaths by date of death since March 2020



| Age group   | Deaths | Cases     | Case fatality<br>rate | Mortality rate per<br>100,000<br>population |
|-------------|--------|-----------|-----------------------|---------------------------------------------|
| 0-4 years   | 0      | 19,648    | 0.0%                  | 0.0                                         |
| 5-14 years  | 5      | 56,486    | 0.0%                  | 0.2                                         |
| 15-24 years | 33     | 178,428   | 0.0%                  | 1.3                                         |
| 25-34 years | 116    | 202,582   | 0.1%                  | 4.1                                         |
| 35-44 years | 332    | 175,073   | 0.2%                  | 12.7