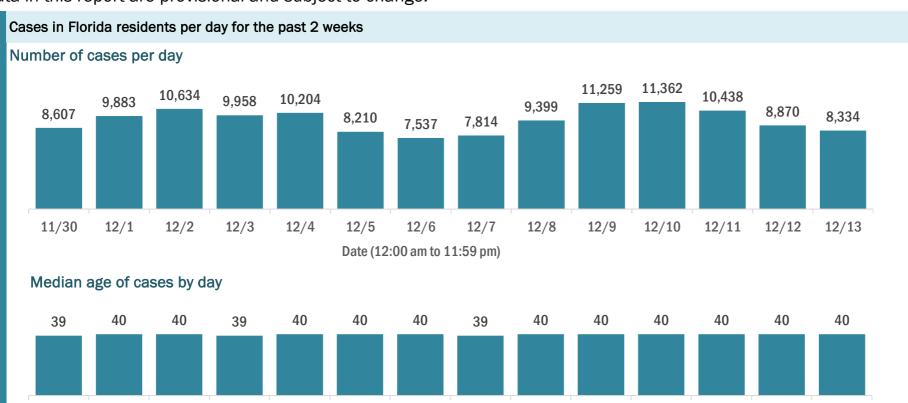

#### Laboratory testing for Florida residents over the past 2 weeks

12/3

12/4

#### Number of Florida residents tested per day

12/2

11/30

12/1

These counts include the number of people for whom the Department received PCR or antigen laboratory results by day. People tested on multiple days will be included for each day a new result was received. A person is only counted once for each day they are tested, regardless of whether multiple specimens are tested or multiple results are received.

12/6

Date (12:00 am to 11:59 pm)

12/7

12/8

12/9

12/10

12/11

12/12

12/13

12/5