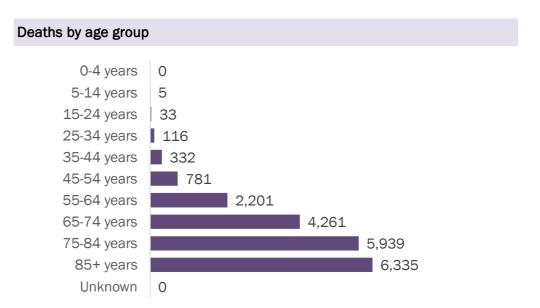

Data through Dec 13, 2020 verified as of Dec 14, 2020 at 09:25 AM

Data in this report are provisional and subject to change.

| Age group   | Cases     |     | Hospita | lizations | Death  | ıs  |
|-------------|-----------|-----|---------|-----------|--------|-----|
| 0-4 years   | 19,648    | 2%  | 392     | 1%        | 0      | 0%  |
| 5-14 years  | 56,486    | 5%  | 355     | 1%        | 5      | 0%  |
| 15-24 years | 178,428   | 16% | 1,551   | 3%        | 33     | 0%  |
| 25-34 years | 202,582   | 18% | 3,168   | 5%        | 116    | 1%  |
| 35-44 years | 175,073   | 16% | 4,750   | 8%        | 332    | 2%  |
| 45-54 years | 171,784   | 15% | 7,120   | 12%       | 781    | 4%  |
| 55-64 years | 145,204   | 13% | 10,150  | 17%       | 2,201  | 11% |
| 65-74 years | 89,236    | 8%  | 11,759  | 20%       | 4,261  | 21% |
| 75-84 years | 50,120    | 4%  | 11,275  | 19%       | 5,939  | 30% |
| 85+ years   | 25,799    | 2%  | 7,744   | 13%       | 6,335  | 32% |
| Unknown     | 1,086     | 0%  | 5       | 0%        | 0      | 0%  |
| Total       | 1,115,446 |     | 58,269  |           | 20,003 |     |

#### Deaths by date of death since March 2020

| Age group   | Deaths | Cases     | Case fatality<br>rate | Mortality rate per<br>100,000<br>population |
|-------------|--------|-----------|-----------------------|---------------------------------------------|
| 0-4 years   | 0      | 19,648    | 0.0%                  | 0.0                                         |
| 5-14 years  | 5      | 56,486    | 0.0%                  | 0.2                                         |
| 15-24 years | 33     | 178,428   | 0.0%                  | 1.3                                         |
| 25-34 years | 116    | 202,582   | 0.1%                  | 4.1                                         |
| 35-44 years | 332    | 175,073   | 0.2%                  | 12.7                                        |
| 45-54 years | 781    | 171,784   | 0.5%                  | 28.0                                        |
| 55-64 years | 2,201  | 145,204   | 1.5%                  | 76.1                                        |
| 65-74 years | 4,261  | 89,236    | 4.8%                  | 175.6                                       |
| 75-84 years | 5,939  | 50,120    | 11.8%                 | 422.9                                       |
| 85+ years   | 6,335  | 25,799    | 24.6%                 | 1096.9                                      |
| Unknown     | 0      | 1,086     | 0.0%                  |                                             |
| Total       | 20,003 | 1,115,446 | 1.8%                  | 92.6                                        |