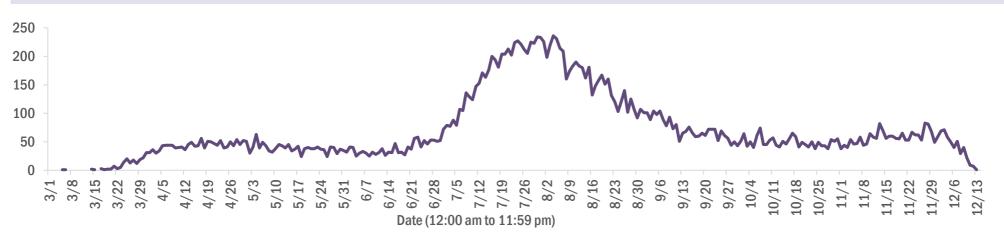

#### Deaths by date of death since March 2020

| Age group   | Deaths | Cases     | Case fatality<br>rate | Mortality rate per<br>100,000<br>population |
|-------------|--------|-----------|-----------------------|---------------------------------------------|
| 0-4 years   | 0      | 19,648    | 0.0%                  | 0.0                                         |
| 5-14 years  | 5      | 56,486    | 0.0%                  | 0.2                                         |
| 15-24 years | 33     | 178,428   | 0.0%                  | 1.3                                         |
| 25-34 years | 116    | 202,582   | 0.1%                  | 4.1                                         |
| 35-44 years | 332    | 175,073   | 0.2%                  | 12.7                                        |
| 45-54 years | 781    | 171,784   | 0.5%                  | 28.0                                        |
| 55-64 years | 2,201  | 145,204   | 1.5%                  | 76.1                                        |
| 65-74 years | 4,261  | 89,236    | 4.8%                  | 175.6                                       |
| 75-84 years | 5,939  | 50,120    | 11.8%                 | 422.9                                       |
| 85+ years   | 6,335  | 25,799    | 24.6%                 | 1096.9                                      |
| Unknown     | 0      | 1,086     | 0.0%                  |                                             |
| Total       | 20,003 | 1,115,446 | 1.8%                  | 92.6                                        |