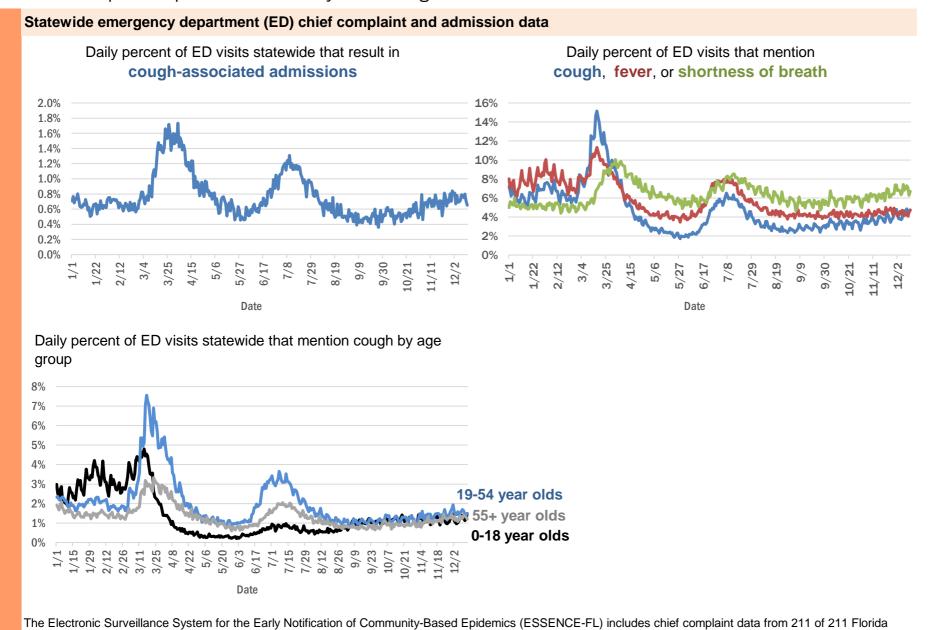

,446 Florida resident cases**

Data through Dec 13, 2020 verified as of Dec 14, 2020 at 09:25 AM

Data in this report are provisional and subject to change.

The table below includes the cities and counties of residence for cases in Florida residents based on the patient's ZIP Code. Note that city is not always received as part of the initial notification and may be missing while the case is being investigated.

| City and county | Cases     |
|-----------------|-----------|
| Darien, Pasco   | 1         |
| Total           | 1,115,446 |

### **COVID-19: additional surveillance information**

Data through Dec 13, 2020 verified as of Dec 14, 2020 at 09:25 AM

Data in this report are provisional and subject to change.

EDs. Data are transmitted electronically to ESSENCE-FL daily or hourly.



Data through Dec 13, 2020 verified as of Dec 14, 2020 at 09:25 AM

Data in this report are provisional and subject to change.

| Reporting lab                               | Inconclusive | Negative  | Positive | Percent positive | Total     |
|---------------------------------------------|--------------|-----------|----------|------------------|-----------|
| LABORATORY CORPORATION OF AMERICA           | 2,061        | 1,283,484 | 160,277  | 11%              | 1,445,822 |
| QUEST DIAGNOSTICS                           | 9,519        | 1,150,122 | 159,931  | 12%              | 1,319,572 |
| CURATIVE LABS                               | 8,251        | 820,999   | 100,561  | 11%              | 929,811   |
| BIO REFERENCE LABORATORIES, INC             | 7,252        | 744,333   | 135,338  |