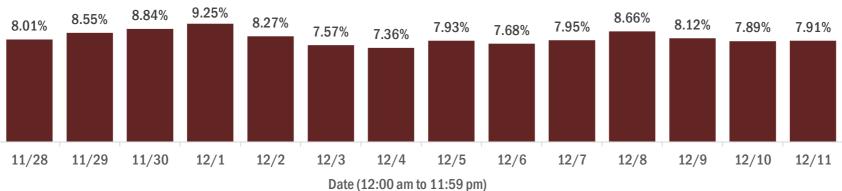

#### Percent positivity for new cases in Florida residents

The percent of positive results ranged from 7.36% to 9.25% over the past 2 weeks and was 7.91% yesterday.

This percent is the number of people who test PCR- or antigen-positive for the first time divided by all the people tested that day, excluding people who have previously tested positive.