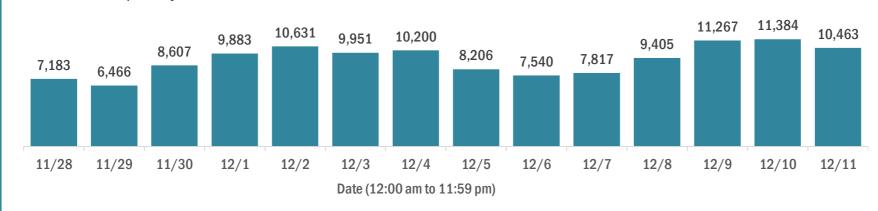

#### **COVID-19: summary of laboratory testing**

Data through Dec 11, 2020 verified as of Dec 12, 2020 at 09:25 AM

Data in this report are provisional and subject to change.

Number of cases per day