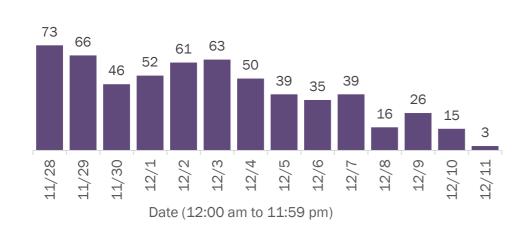

Madison      | 17     | 0% |            |        |    |
| Hernando     | 111    | 1%  | Walton       | 17     | 0% |            |        |    |
| Lake         | 105    | 1%  | Okeechobee   | 16     | 0% |            |        |    |

**Note:** cases are summarized by the county of usual residence. Residents and staff may be cases associated with facilities that are not in their county of usual residence, resulting in cases being included below for counties that do not have facilities with known cases.

#### COVID-19: cases in Florida residents who have died

Data through Dec 11, 2020 verified as of Dec 12, 2020 at 09:25 AM

Data in this report are provisional and subject to change.

Demographics for all identified COVID-19 deaths: 19,785

#### Deaths by date of death for the past 2 weeks



#### Deaths by age group 0-4 years 0 5-14 years 5 15-24 years 33 25-34 years 114 35-44 years 330 45-54 years 55-64 years 65-74 years 4,223 75-84 years 5,862 85+ years 6,265 Unknown

#### Deaths by date of death since March 2020



| Age group   | Deaths | Cases     | Case fatality rate | Mortality rate per<br>100,000<br>population |
|-------------|--------|-----------|--------------------|---------------------------------------------|
| 0-4 years   | 0      | 19,236    | 0.0%               | 0.0                                         |
| 5-14 years  | 5      | 55,223    | 0.0%               | 0.2                                         |
| 15-24 years | 33     | 176,003   | 0.0%               | 1.3                                         |
| 25-34 years | 114    | 199,642   | 0.1%