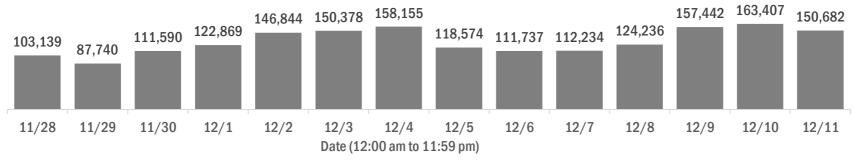

#### Number of Florida residents tested per day

These counts include the number of people for whom the Department received PCR or antigen laboratory results by day. People tested on multiple days will be included for each day a new result was received. A person is only counted once for each day they are tested, regardless of whether multiple specimens are tested or multiple results are received.