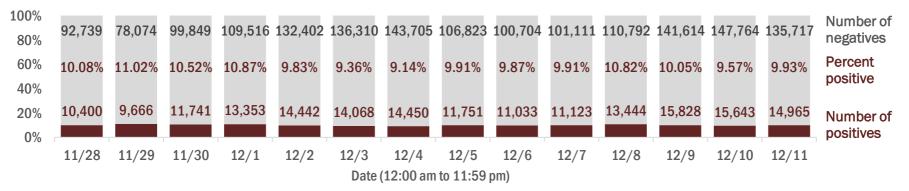

#### Number and percent of Florida residents with positive test results

The percent of positive results ranged from 9.14% to 11.02% over the past 2 weeks and was 9.93% yesterday.

These counts include the number of people for whom the Department received PCR or antigen laboratory results by day. People tested on multiple days will be included for each day a new result was received. A person is only counted once for each day they are tested, regardless of whether multiple specimens are tested or multiple results are received. If a person has a positive specimen and a negative specimen in the same day, only the positive result is counted.