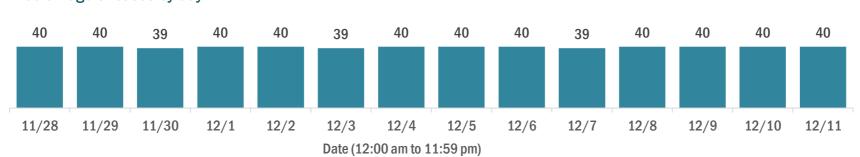

| 138,961 |
| Travel is unknown                                                                                                          | 363,642 |
| Contact is unknown                                                                                                         | 262,522 |
| Contact is pending                                                                                                         | 218,551 |
| Travel can be unknown and contact can be unknown or pending the same case, these numbers will sum to more than the "neithe |         |

#### **COVID-19: summary of laboratory testing**

Data through Dec 11, 2020 verified as of Dec 12, 2020 at 09:25 AM

Data in this report are provisional and subject to change.



Number of cases per day



#### Median age of cases by day



#### Laboratory testing for Florida residents over the past 2 weeks

#### Number of Florida residents tested per day

These counts include the number of people for whom the Department received PCR or antigen laboratory results by day. People tested on multiple days will be included for each day a new result was received. A person is only counted once for each day they are tested, regardless of whether multiple specimens are tested or multiple results are received.



#### Number and percent of Florida residents with positive test results

The percent of positive results ranged from 9.14% to 11.02% over the past 2 weeks and was 9.93% yesterday.

These counts include the number of people for whom the Department received PCR or antigen laboratory results by day. People tested on multiple da