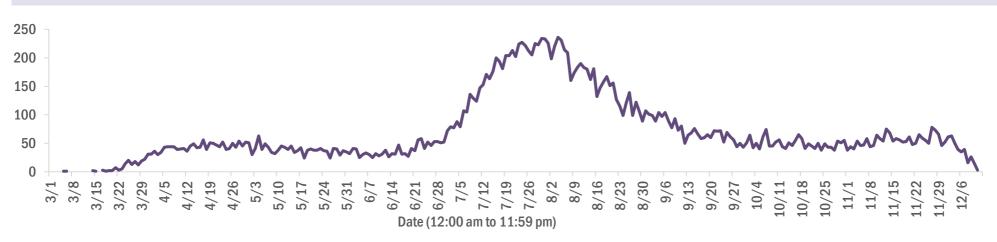

#### Deaths by date of death since March 2020

| Age group   | Deaths | Cases     | Case fatality rate | Mortality rate per<br>100,000<br>population |
|-------------|--------|-----------|--------------------|---------------------------------------------|
| 0-4 years   | 0      | 19,236    | 0.0%               | 0.0                                         |
| 5-14 years  | 5      | 55,223    | 0.0%               | 0.2                                         |
| 15-24 years | 33     | 176,003   | 0.0%               | 1.3                                         |
| 25-34 years | 114    | 199,642   | 0.1%               | 4.0                                         |
| 35-44 years | 330    | 172,488   | 0.2%               | 12.7                                        |
| 45-54 years | 776    | 169,093   | 0.5%               | 27.8                                        |
| 55-64 years | 2,177  | 142,940   | 1.5%               | 75.3                                        |
| 65-74 years | 4,223  | 87,748    | 4.8%               | 174.0                                       |
| 75-84 years | 5,862  | 49,367    | 11.9%              | 417.4                                       |
| 85+ years   | 6,265  | 25,516    | 24.6%              | 1084.8                                      |
| Unknown     | 0      | 1,085     | 0.0%               |                                             |
| Total       | 19,785 | 1,098,341 | 1.8%               | 91.6                                        |