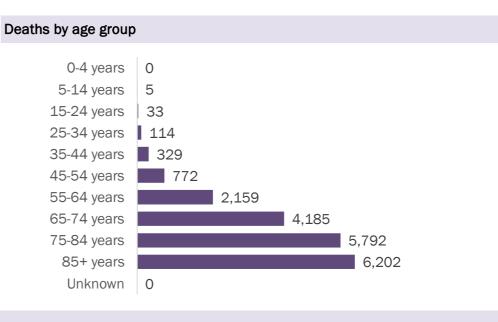

| Age group   | Deaths | Cases     | Case fatality<br>rate | Mortality rate per<br>100,000<br>population |
|-------------|--------|-----------|-----------------------|---------------------------------------------|
| 0-4 years   | 0      | 18,754    | 0.0%                  | 0.0                                         |
| 5-14 years  | 5      | 53,603    | 0.0%                  | 0.2                                         |
| 15-24 years | 33     | 172,873   | 0.0%                  | 1.3                                         |
| 25-34 years | 114    | 195,835   | 0.1%                  | 4.0                                         |
| 35-44 years | 329    | 169,179   | 0.2%                  | 12.6                                        |
| 45-54 years | 772    | 165,905   | 0.5%                  | 27.7                                        |
| 55-64 years | 2,159  | 140,172   | 1.5%                  | 74.6                                        |
| 65-74 years | 4,185  | 85,798    | 4.9%                  | 172.5                                       |
| 75-84 years | 5,792  | 48,277    | 12.0%                 | 412.5                                       |
| 85+ years   | 6,202  | 25,075    | 24.7%                 | 1073.9                                      |
| Unknown     | 0      | 1,076     | 0.0%                  |                                             |
| Total       | 19,591 | 1,076,547 | 1.8%                  | 90.7                                        |