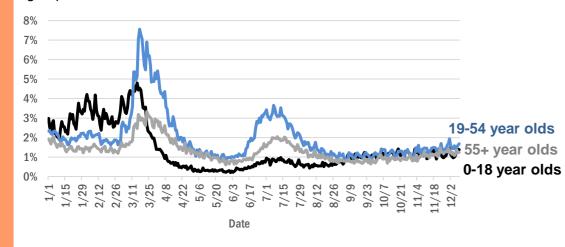

|
| Grant Valkaria, Brevard            | 1       |
| Fort Worth, Broward                | 1       |
| Franklin, Orange                   | 1       |
| Gainesville, Santa Rosa            | 1       |
| Fort Lauderdale, Lee               | 1       |
| Fort Pierce, Brevard               | 1       |
| High Springs, Columbia             | 1       |
| Gwynn Oak, Polk                    | 1       |
| Indianapolis, Lee                  | 1       |
| Jena, Taylor                       | 1       |
| •                                  | 076,547 |

#### **COVID-19: additional surveillance information**

Data through Dec 9, 2020 verified as of Dec 10, 2020 at 09:25 AM

Data in this report are provisional and subject to change.



Daily percent of ED visits statewide that mention cough by age group



The Electronic Surveillance System for the Early Notification of Community-Based Epidemics (ESSENCE-FL) includes chief complaint data from 211 of 211 Florida EDs. Data are transmitted electronically to ESSENCE-FL daily or hourly.

Data through Dec 9, 2020 verified as of Dec 10, 2020 at 09:25 AM

Data in this report are provisional and subject to change.

| Reporting lab                               | Inconclusive | Negative  | Positive | Percent positive | Total     |
|---------------------------------------------|--------------|-----------|----------|------------------|-----------|
| LABORATORY CORPORATION OF AMERICA           | 2,039        | 1,261,103 | 156,755  | 11%              | 1,419,897 |
| QUEST DIAGNOSTICS                           | 9,393        | 1,136,703 | 157,717  | 12%