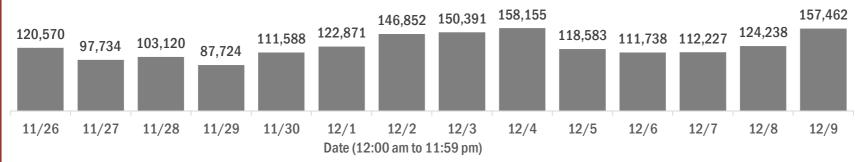

#### Number of Florida residents tested per day

These counts include the number of people for whom the Department received PCR or antigen laboratory results by day. People tested on multiple days will be included for each day a new result was received. A person is only counted once for each day they are tested, regardless of whether multiple specimens are tested or multiple results are received.

#### Number and percent of Florida residents with positive test results

The percent of positive results ranged from 8.10% to 11.00% over the past 2 weeks and was 10.06% yesterday. These counts include the number of people for whom the Department received PCR or antigen laboratory results by day. People tested on multiple days will be included for each day a new result was received. A person is only counted once for each day they are tested, regardless of whether multiple specimens are tested or multiple results are received. If a person has a positive specimen and a negative specimen in the same day, only the positive result is counted.

#### 11/26 11/27 11/28 11/29 11/30 12/1 12/2 12/3 12/4 12/5 12/6 12/7 12/8 12/9 Date (12:00 am to 11:59 pm)