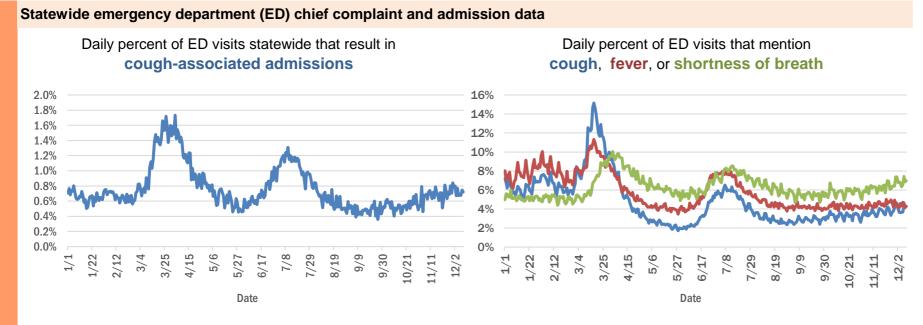

ion              | 1       |
| Crestview, Unknown                 | 1       |
| Grant Valkaria, Brevard            | 1       |
| Fort Worth, Broward                | 1       |
| Franklin, Orange                   | 1       |
| Gainesville, Santa Rosa            | 1       |
| Fort Lauderdale, Lee               | 1       |
| Fort Pierce, Brevard               | 1       |
| High Springs, Columbia             | 1       |
| Gwynn Oak, Polk                    | 1       |
| Indianapolis, Lee                  | 1       |
| Jena, Taylor                       | 1       |
| •                                  | 076,547 |

#### **COVID-19: additional surveillance information**

Data through Dec 9, 2020 verified as of Dec 10, 2020 at 09:25 AM

Data in this report are provisional and subject to change.



Daily percent of ED visits statewide that mention cough by age group



The Electronic Surveillance System for the Early Notification of Community-Based Epidemics (ESSENCE-FL) includes chief complaint data from 211 of 211 Florida EDs. Data are transmitted electronically to ESSENCE-FL daily or hourly.

Data through Dec 9, 2020 verified as of Dec 10, 2020 at 09:25 AM

Data in this report are provisional and subject to change.

| Reporting lab                               | Inconclusive | Negative  | Positive | Percent positive | Total     |
|---------------------------------------------|--------------|-----------|----------|------------------|-----------|
| LABORATORY CORPORATION OF AMERICA           | 2,039        | 1,261,103 | 156,755  | 11%              | 1,419,897 |
| QUEST DIAGNOSTIC