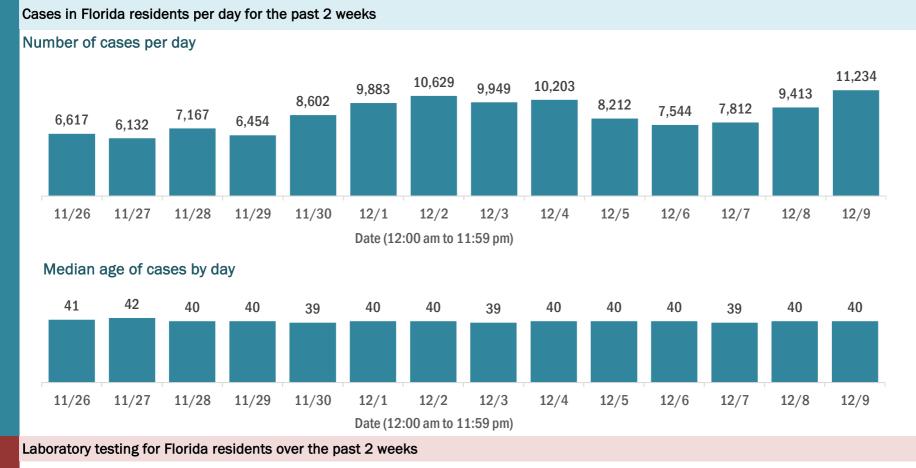

their illness. It does not reflect the number of people currently hospitalized.

More information on deaths identified through death certificate data is available on the National Center for Health Statistics website at www.cdc.gov/nchs/nvss/vsrr/COVID19/index.htm.

#### Cases: people with positive PCR or antigen test result

#### Risk factors for Florida residents

| 9,848   |
|---------|
| 413,223 |
| 12,147  |
| 641,329 |
| 136,881 |
| 354,625 |
| 259,181 |
| 211,942 |
|         |

Travel can be unknown and contact can be unknown or pending for the same case, these numbers will sum to more than the "neither" total.

# **COVID-19: summary of laboratory testing**

Data through Dec 9, 2020 verified as of Dec 10, 2020 at 09:25 AM

Data in this report are provisional and subject to change.



#### Number of Florida residents tested per day

These counts include the number of people for whom the Department received PCR or antigen laboratory results by day. People tested on multiple days will be included for each day a new result was received. A person is only counted once for each day they are tested, regardless of whether multiple specimens are tested or multiple results are received.



#### Number and percent of Florida residents with positive test results

The percent of positive results ranged from 8.10% to 11.00% over the past 2 weeks and was 10.06% yesterday. These counts include the number of people for whom the Department received PCR or antigen laboratory results by day. People tested on multiple days will be included for each day a new result was received. A person