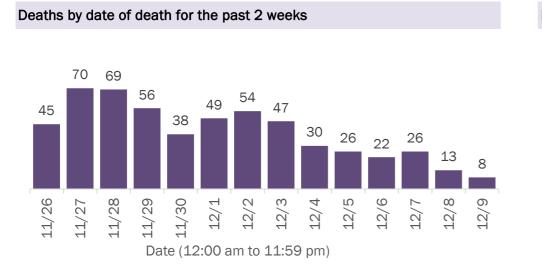

#### Deaths by date of death since March 2020

| i o con | 20,002 | ±,010,011 | 21070 | 0011 |
|---------|--------|-----------|-------|------|
|         |        |           |       |      |

| Gender  | Deaths | Cases     | Case fatality<br>rate | Mortality rate per<br>100,000<br>population | Ethnic |
|---------|--------|-----------|-----------------------|---------------------------------------------|--------|
| Female  | 8,654  | 555,617   | 1.6%                  | 78.4                                        | Hispar |
| Male    | 10,935 | 514,237   | 2.1%                  | 103.6                                       | Non-Hi |
| Unknown | 2      | 6,693     | 0.0%                  |                                             | Unkno  |
| Total   | 19,591 | 1,076,547 | 1.8%                  | 90.7                                        | Total  |