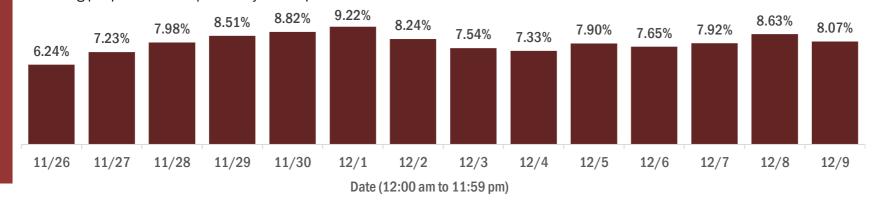

#### Percent positivity for new cases in Florida residents

The percent of positive results ranged from 6.24% to 9.22% over the past 2 weeks and was 8.07% yesterday. This percent is the number of people who test PCR- or antigen-positive for the first time divided by all the people tested that day, excluding people who have previously tested positive.