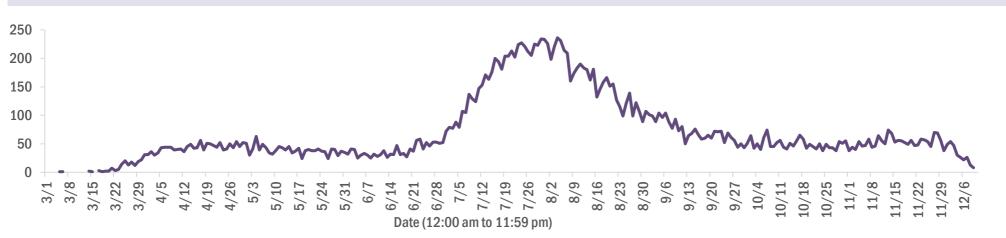

#### Deaths by date of death since March 2020

| i o con | 20,002 | ±,010,011 | 21070 | 0011 |
|---------|--------|-----------|-------|------|
|         |        |           |       |      |

| Gender  | Deaths | Cases     | Case fatality<br>rate | Mortality rate per<br>100,000<br>population | Ethnic |
|---------|--------|-----------|-----------------------|---------------------------------------------|--------|
| Female  | 8,654  | 555,617   | 1.6%                  | 78.4                                        | Hispar |
| Male    | 10,935 | 514,237   | 2.1%                  | 103.6                                       | Non-Hi |
| Unknown | 2      | 6,693     | 0.0%                  |                                             | Unkno  |
| Total   | 19,591 | 1,076,547 | 1.8%                  | 90.7                                        | Total  |