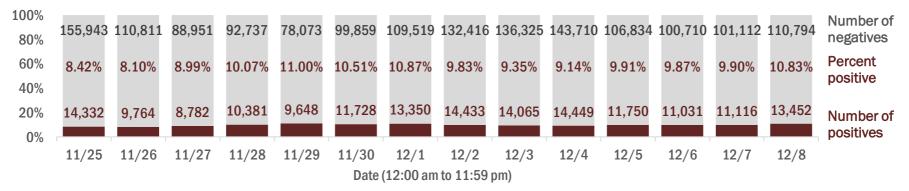

#### Number and percent of Florida residents with positive test results

The percent of positive results ranged from 8.10% to 11.00% over the past 2 weeks and was 10.83% yesterday.

These counts include the number of people for whom the Department received PCR or antigen laboratory results by day. People tested on multiple days will be included for each day a new result was received. A person is only counted once for each day they are tested, regardless of whether multiple specimens are tested or multiple results are received. If a person has a positive specimen and a negative specimen in the same day, only the positive result is counted.