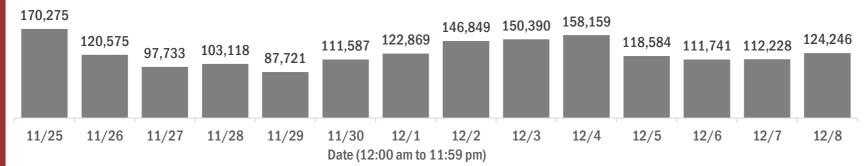

#### Number of Florida residents tested per day

These counts include the number of people for whom the Department received PCR or antigen laboratory results by day. People tested on multiple days will be included for each day a new result was received. A person is only counted once for each day they are tested, regardless of whether multiple specimens are tested or multiple results are received.