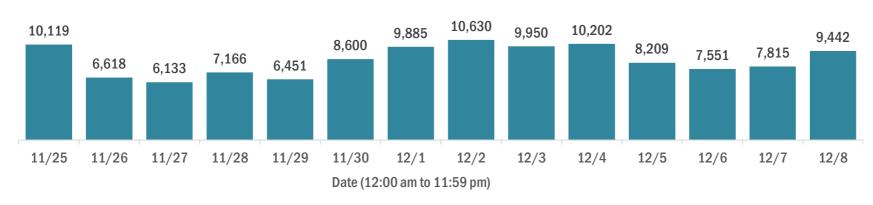

#### **COVID-19: summary of laboratory testing**

Data through Dec 8, 2020 verified as of Dec 9, 2020 at 10:25 AM

Data in this report are provisional and subject to change.

Number of cases per day