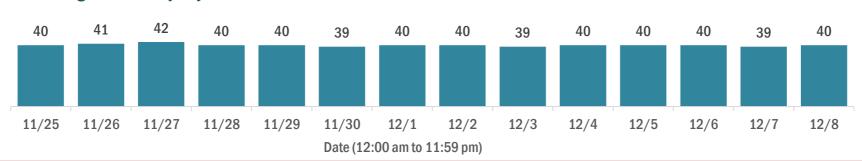

| 135,967 |
| Travel is unknown                                                                                                         | 349,823 |
| Contact is unknown                                                                                                        | 257,623 |
| Contact is pending                                                                                                        | 208,122 |
| Travel can be unknown and contact can be unknown or pending the same case, these numbers will sum to more than the "neith | _       |

#### **COVID-19: summary of laboratory testing**

Data through Dec 8, 2020 verified as of Dec 9, 2020 at 10:25 AM

Data in this report are provisional and subject to change.



Number of cases per day



#### Median age of cases by day



#### Laboratory testing for Florida residents over the past 2 weeks

#### Number of Florida residents tested per day

These counts include the number of people for whom the Department received PCR or antigen laboratory results by day. People tested on multiple days will be included for each day a new result was received. A person is only counted once for each day they are tested, regardless of whether multiple specimens are tested or multiple results are received.



#### Number and percent of Florida residents with positive test results

The percent of positive results ranged from 8.10% to 11.00% over the past 2 weeks and was 10.83% yesterday.

These counts include the number of people for whom the Department received PCR or antigen laboratory results by day. People tested on multiple d