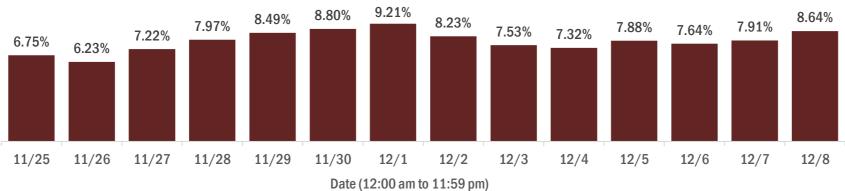

#### Percent positivity for new cases in Florida residents

The percent of positive results ranged from 6.23% to 9.21% over the past 2 weeks and was 8.64% yesterday.

This percent is the number of people who test PCR- or antigen-positive for the first time divided by all the people tested that day, excluding people who have previously tested positive.