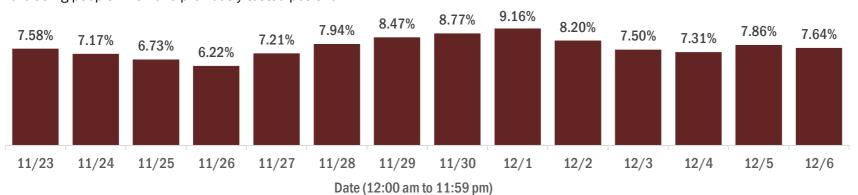

#### Percent positivity for new cases in Florida residents

The percent of positive results ranged from 6.22% to 9.16% over the past 2 weeks and was 7.64% yesterday.

This percent is the number of people who test PCR- or antigen-positive for the first time divided by all the people tested that day, excluding people who have previously tested positive.