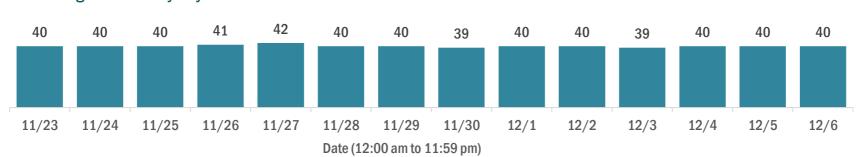

| 345,610 |
| Contact is unknown                                                                                                                     | 254,183 |
| Contact is pending                                                                                                                     | 205,695 |
| Travel can be unknown and contact can be unknown or pending for<br>the same case, these numbers will sum to more than the "neither" to | otal.   |

#### **COVID-19: summary of laboratory testing**

Data through Dec 6, 2020 verified as of Dec 7, 2020 at 09:25 AM

Data in this report are provisional and subject to change.

#### Cases in Florida residents per day for the past 2 weeks

Number of cases per day



#### Median age of cases by day



#### Laboratory testing for Florida residents over the past 2 weeks

#### Number of Florida residents tested per day

These counts include the number of people for whom the Department received PCR or antigen laboratory results by day. People tested on multiple days will be included for each day a new result was received. A person is only counted once for each day they are tested, regardless of whether multiple specimens are tested or multiple results are received.



#### Number and percent of Florida residents with positive test results

The percent of positive results ranged from 8.09% to 10.99% over the past 2 weeks and was 9.87% yesterday.

These counts include the number of people for whom the Department received PCR or antigen laboratory results by day. People tested on multiple da