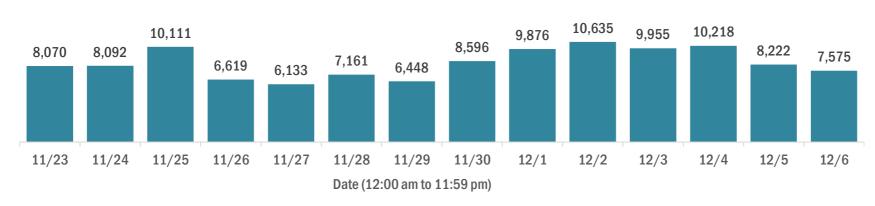

#### Cases in Florida residents per day for the past 2 weeks

Number of cases per day