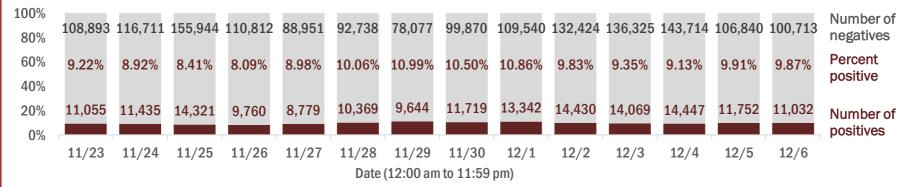

#### Number and percent of Florida residents with positive test results

The percent of positive results ranged from 8.09% to 10.99% over the past 2 weeks and was 9.87% yesterday.

These counts include the number of people for whom the Department received PCR or antigen laboratory results by day. People tested on multiple days will be included for each day a new result was received. A person is only counted once for each day they are tested, regardless of whether multiple specimens are tested or multiple results are received. If a person has a positive specimen and a negative specimen in the same day, only the positive result is counted.