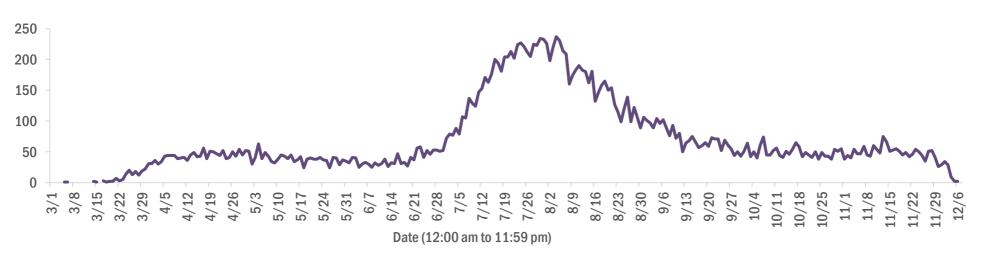

#### Deaths by date of death since March 2020

| Age group   | Deaths | Cases     | Case fatality<br>rate | Mortality rate per<br>100,000<br>population |
|-------------|--------|-----------|-----------------------|---------------------------------------------|
| 0-4 years   | 0      | 18,075    | 0.0%                  | 0.0                                         |
| 5-14 years  | 5      | 51,492    | 0.0%                  | 0.2                                         |
| 15-24 years | 33     | 168,877   | 0.0%                  | 1.3                                         |
| 25-34 years | 114    | 190,919   | 0.1%                  | 4.0                                         |
| 35-44 years | 324    | 164,882   | 0.2%                  | 12.4                                        |
| 45-54 years | 769    | 161,668   | 0.5%                  | 27.6                                        |
| 55-64 years | 2,121  | 136,368   | 1.6%                  | 73.3                                        |
| 65-74 years | 4,124  | 83,372    | 4.9%                  | 169.9                                       |
| 75-84 years | 5,687  | 47,047    | 12.1%                 | 405.0                                       |
| 85+ years   | 6,105  | 24,506    | 24.9%                 | 1057.1                                      |
| Unknown     | 0      | 1,058     | 0.0%                  |                                             |
| Total       | 19,282 | 1,048,264 | 1.8%                  | 89.3                                        |