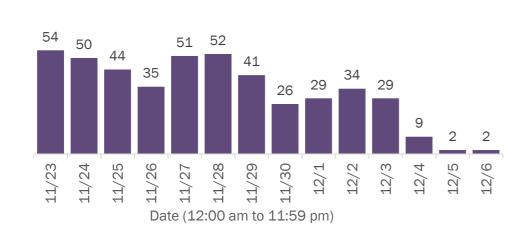

ison      | 16     | 0%   |            |        |    |
| Hernando     | 107    | 1%  | Okeechobee   | 16     | 0%   |            |        |    |
| Lake         | 104    | 1%  | Walton       | 16     | 0%   |            |        |    |

**Note:** cases are summarized by the county of usual residence. Residents and staff may be cases associated with facilities that are not in their county of usual residence, resulting in cases being included below for counties that do not have facilities with known cases.

#### COVID-19: cases in Florida residents who have died

Data through Dec 6, 2020 verified as of Dec 7, 2020 at 09:25 AM

Data in this report are provisional and subject to change.

Demographics for all identified COVID-19 deaths: 19,282

#### Deaths by date of death for the past 2 weeks





#### Deaths by date of death since March 2020



| Age group   | Deaths | Cases     | Case fatality<br>rate | Mortality rate per<br>100,000<br>population |
|-------------|--------|-----------|-----------------------|---------------------------------------------|
| 0-4 years   | 0      | 18,075    | 0.0%                  | 0.0                                         |
| 5-14 years  | 5      | 51,492    | 0.0%                  | 0.2                                         |
| 15-24 years | 33     | 168,877   | 0.0%                  | 1.3                                         |
| 25-34 years | 114    | 190,919   | 0.1%                  | 4.0                                         |
| 35-44 years | 324    | 164,882   | 0.2%                  | 12.4