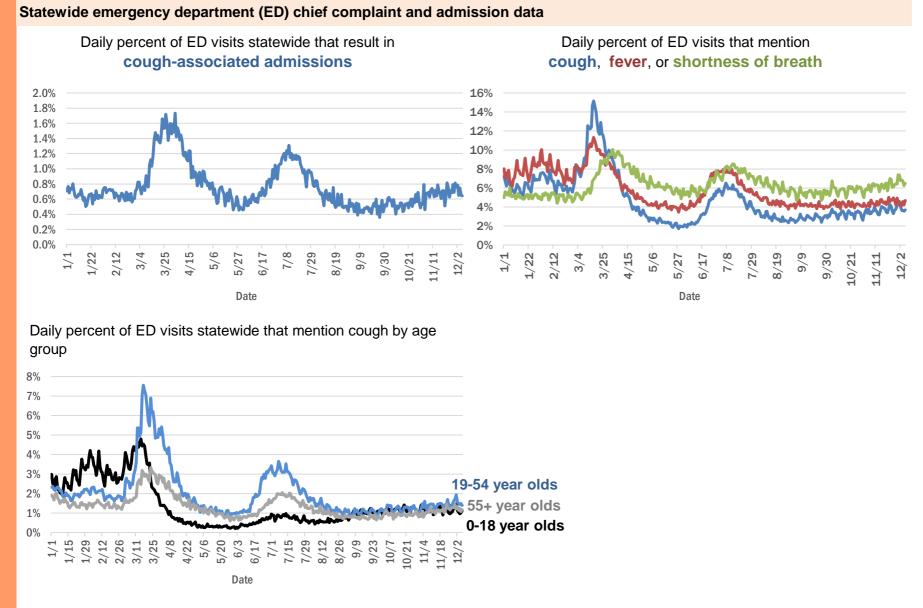

#### **COVID-19: summary of laboratory testing**

Data through Dec 6, 2020 verified as of Dec 7, 2020 at 09:25 AM

Data in this report are provisional and subject to change.