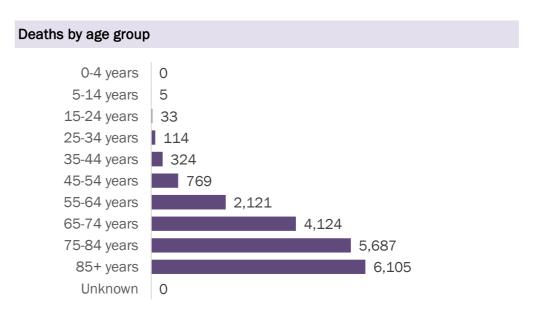

#### Deaths by date of death since March 2020

| Age group   | Deaths | Cases     | Case fatality<br>rate | Mortality rate per<br>100,000<br>population |
|-------------|--------|-----------|-----------------------|---------------------------------------------|
| 0-4 years   | 0      | 18,075    | 0.0%                  | 0.0                                         |
| 5-14 years  | 5      | 51,492    | 0.0%                  | 0.2                                         |
| 15-24 years | 33     | 168,877   | 0.0%                  | 1.3                                         |
| 25-34 years | 114    | 190,919   | 0.1%                  | 4.0                                         |
| 35-44 years | 324    | 164,882   | 0.2%                  | 12.4                                        |
| 45-54 years | 769    | 161,668   | 0.5%                  | 27.6                                        |
| 55-64 years | 2,121  | 136,368   | 1.6%                  | 73.3                                        |
| 65-74 years | 4,124  | 83,372    | 4.9%                  | 169.9                                       |
| 75-84 years | 5,687  | 47,047    | 12.1%                 | 405.0                                       |
| 85+ years   | 6,105  | 24,506    | 24.9%                 | 1057.1                                      |
| Unknown     | 0      | 1,058     | 0.0%                  |                                             |
| Total       | 19,282 | 1,048,264 | 1.8%                  | 89.3                                        |