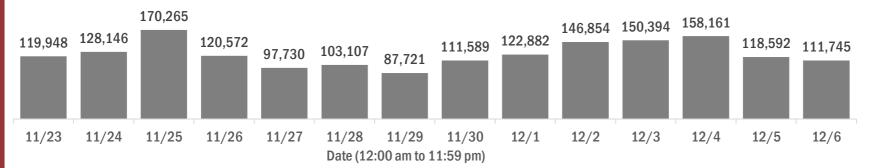

#### Number of Florida residents tested per day

These counts include the number of people for whom the Department received PCR or antigen laboratory results by day. People tested on multiple days will be included for each day a new result was received. A person is only counted once for each day they are tested, regardless of whether multiple specimens are tested or multiple results are received.