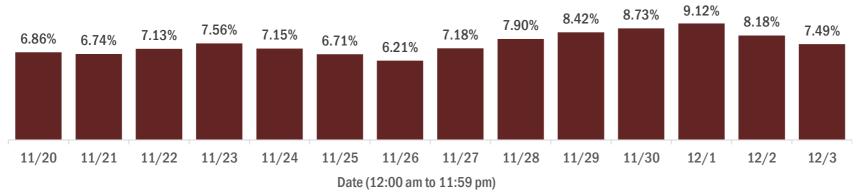

#### Percent positivity for new cases in Florida residents

The percent of positive results ranged from 6.21% to 9.12% over the past 2 weeks and was 7.49% yesterday.

This percent is the number of people who test PCR- or antigen-positive for the first time divided by all the people tested that day, excluding people who have previously tested positive.