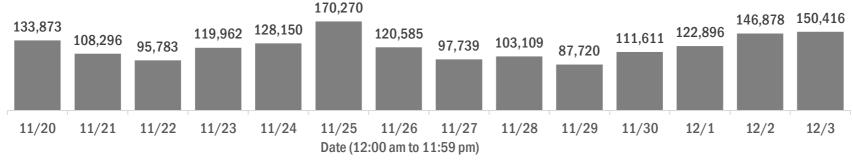

#### Number of Florida residents tested per day

These counts include the number of people for whom the Department received PCR or antigen laboratory results by day. People tested on multiple days will be included for each day a new result was received. A person is only counted once for each day they are tested, regardless of whether multiple specimens are tested or multiple results are received.