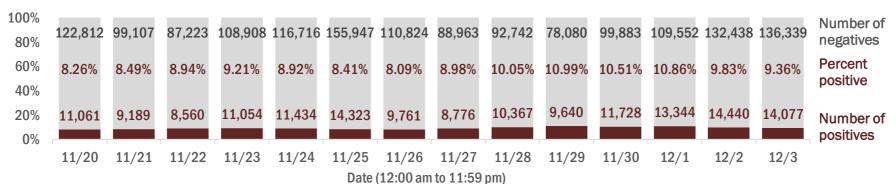

#### Number and percent of Florida residents with positive test results

The percent of positive results ranged from 8.09% to 10.99% over the past 2 weeks and was 9.36% yesterday.

These counts include the number of people for whom the Department received PCR or antigen laboratory results by day. People tested on multiple days will be included for each day a new result was received. A person is only counted once for each day they are tested, regardless of whether multiple specimens are tested or multiple results are received. If a person has a positive specimen and a negative specimen in the same day, only the positive result is counted.