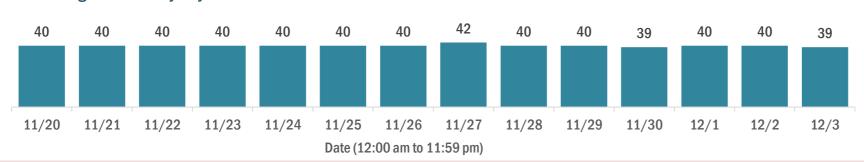

| 334,245 |
| Contact is unknown                                                                                                                  | 249,729 |
| Contact is pending                                                                                                                  | 197,335 |
| Travel can be unknown and contact can be unknown or pending for the same case, these numbers will sum to more than the "neither" to | otal.   |

#### **COVID-19: summary of laboratory testing**

Data through Dec 3, 2020 verified as of Dec 4, 2020 at 09:25 AM

Data in this report are provisional and subject to change.

#### Cases in Florida residents per day for the past 2 weeks

Number of cases per day



#### Median age of cases by day



#### Laboratory testing for Florida residents over the past 2 weeks

#### Number of Florida residents tested per day

These counts include the number of people for whom the Department received PCR or antigen laboratory results by day. People tested on multiple days will be included for each day a new result was received. A person is only counted once for each day they are tested, regardless of whether multiple specimens are tested or multiple results are received.



#### Number and percent of Florida residents with positive test results

The percent of positive results ranged from 8.09% to 10.99% over the past 2 weeks and was 9.36% yesterday.

These counts include the number of people for whom the Department received PCR or antigen laboratory results by day. People tested on multiple da