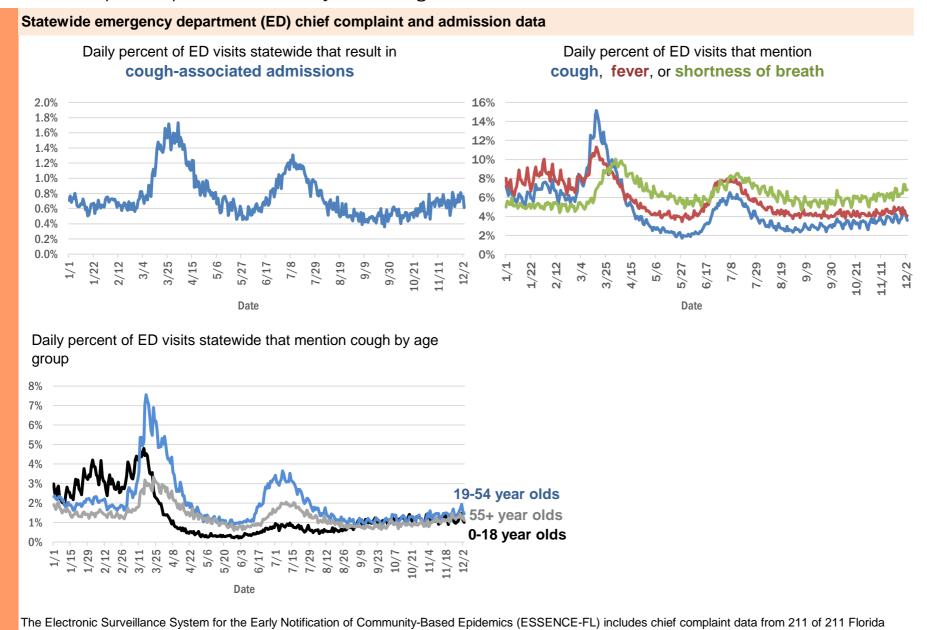

Charlotte    | 1         |
| Saint Lucie Village, St. Lucie | 1         |
| Puerto Rico, Unknown           | 1         |
| Randolph, Orange               | 1         |
| Powell, Lee                    | 1         |
| Ventura, Orange                | 1         |
| Unk, Duval                     | 1         |
| Umatilla, Marion               | 1         |
| Westlake Village, Unknown      | 1         |
| Watersound, Bay                | 1         |
| Wtixrat, Dade                  | 1         |
| Total                          | 1,022,354 |

#### **COVID-19: additional surveillance information**

Data through Dec 3, 2020 verified as of Dec 4, 2020 at 09:25 AM

Data in this report are provisional and subject to change.

EDs. Data are transmitted electronically to ESSENCE-FL daily or hourly.



## **COVID-19: testing by laboratory**

Data through Dec 3, 2020 verified as of Dec 4, 2020 at 09:25 AM

Data in this report are provisional and subject to change.

The numbers in the table below represent the number of Florida and non-Florida residents for whom test results were received by the Department of Health. A person can be tested by more than one laboratory and can have both positive and negative results. Therefore, the sum of the numbers in each column will be larger than the total number of people tested.

| Reporting lab                               | Inconclusive | Negative  | Positive | Percent positive | Total     |
|---------------------------------------------|--------------|-----------|----------|------------------|-----------|
| LABORATORY CORPORATION OF AMERICA