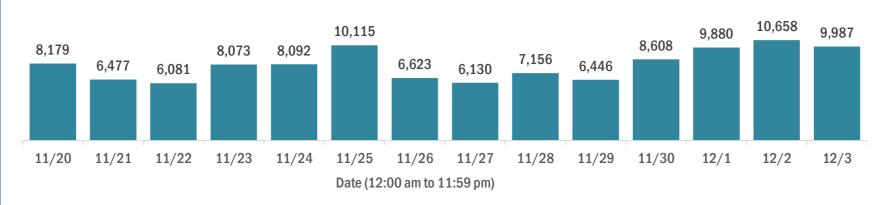

#### Cases in Florida residents per day for the past 2 weeks

Number of cases per day