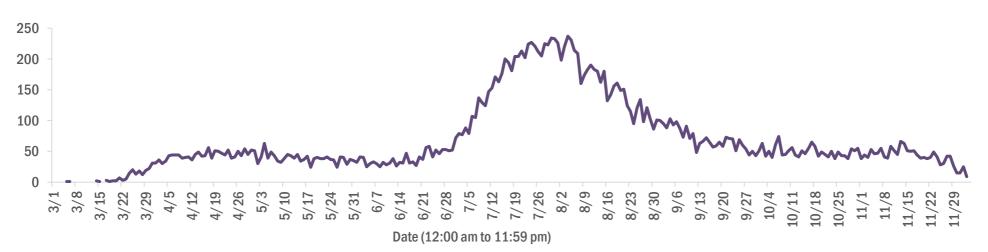

#### Deaths by date of death for the past 2 weeks

#### Deaths by date of death since March 2020

| Age group   | Deaths | Cases     | Case fatality<br>rate | Mortality rate per<br>100,000<br>population |
|-------------|--------|-----------|-----------------------|---------------------------------------------|
| 0-4 years   | 0      | 17,513    | 0.0%                  | 0.0                                         |
| 5-14 years  | 5      | 49,600    | 0.0%                  | 0.2                                         |
| 15-24 years | 33     | 165,169   | 0.0%                  | 1.3                                         |
| 25-34 years | 113    | 186,380   | 0.1%                  | 4.0                                         |
| 35-44 years | 321    | 160,928   | 0.2%                  | 12.3                                        |
| 45-54 years | 761    | 157,831   | 0.5%                  | 27.3                                        |
| 55-64 years | 2,083  | 132,975   | 1.6%                  | 72.0                                        |
| 65-74 years | 4,069  | 81,102    | 5.0%                  | 167.7                                       |
| 75-84 years | 5,593  | 45,765    | 12.2%                 | 398.3                                       |
| 85+ years   | 6,016  | 24,033    | 25.0%                 | 1041.7                                      |
| Unknown     | 0      | 1,058     | 0.0%                  |                                             |
| Total       | 18,994 | 1,022,354 | 1.9%                  | 87.9                                        |