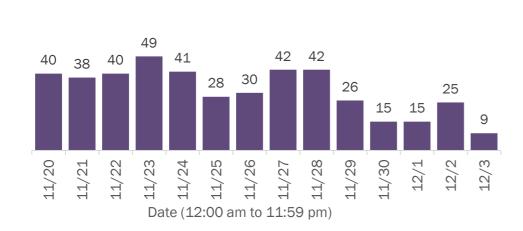

#### Cases in Florida residents per day for the past 2 weeks

Number of cases per day