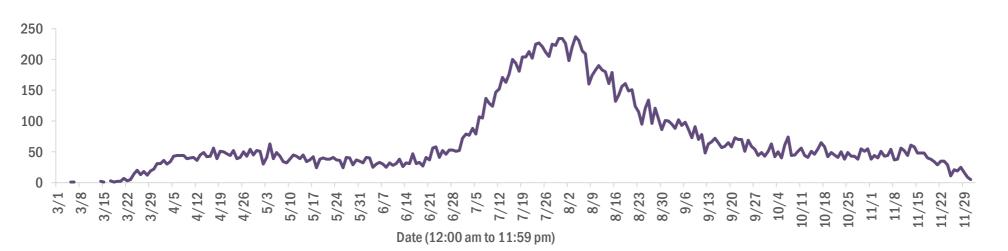

|        |    |
| Hernando     | 103    | 1%  | Walton       | 16     | 0% |            |        |    |

For current cases in residents or staff of long-term care facilities, please visit: https://floridahealthcovid19.gov/

Note: cases are summarized by the county of usual residence. Residents and staff may be cases associated with facilities that are not in their county of usual residence, resulting in cases being included below for counties that do not have facilities with known cases.

#### **COVID-19: cases in Florida residents who have died**

Data through Dec 1, 2020 verified as of Dec 2, 2020 at 09:25 AM

Data in this report are provisional and subject to change.

Demographics for all identified COVID-19 deaths: 18,776





#### Deaths by date of death since March 2020



| Age group   | Deaths | Cases   | Case fatality<br>rate | Mortality rate per<br>100,000<br>population |
|-------------|--------|---------|-----------------------|---------------------------------------------|
| 0-4 years   | 0      | 17,097  | 0.0%                  | 0.0                                         |
| 5-14 years  | 5      | 48,071  | 0.0%                  | 0.2                                         |
| 15-24 years | 32     | 162,030 | 0.0%                  | 1.3                                         |
| 25-34 years | 111    | 182,756 | 0.1%                  | 3.9                                         |
| 35-44 years | 320    | 157,734 | 0.2%                  | 12.3                                        |
| 45-54 years | 757    | 154,844 | 0.5%                  | 27.2