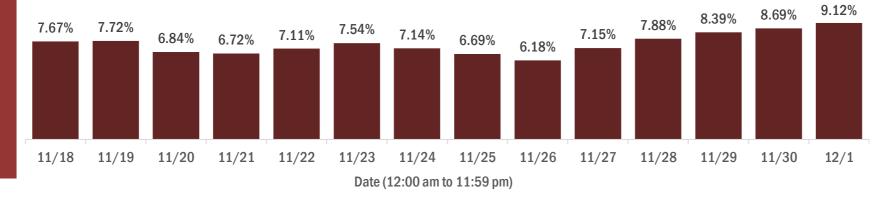

#### Percent positivity for new cases in Florida residents

The percent of positive results ranged from 6.18% to 9.12% over the past 2 weeks and was 9.12% yesterday. This percent is the number of people who test PCR- or antigen-positive for the first time divided by all the people tested that day, excluding people who have previously tested positive.