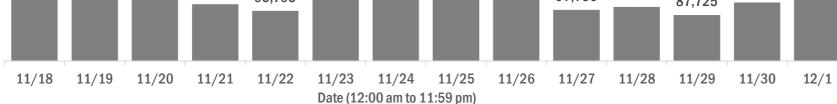

#### Number and percent of Florida residents with positive test results

The percent of positive results ranged from 8.09% to 10.99% over the past 2 weeks and was 10.87% yesterday. These counts include the number of people for whom the Department received PCR or antigen laboratory results by day. People tested on multiple days will be included for each day a new result was received. A person is only counted once for each day they are tested, regardless of whether multiple specimens are tested or multiple results are received. If a person has a positive specimen and a negative specimen in the same day, only the positive result is counted.

| 100% | 110.057 | 117 200 | 100.000 | 00 106 | 07 004 | 100 010 | 116 700 |         | 110.044 | 00 000 | 00 740 | 70 000 | 00.000 | 100 501 | Number of |
|------|---------|---------|---------|--------|--------|---------|---------|---------|---------|--------|--------|--------|--------|---------|-----------|
| 80%  | 119,957 | 117,328 | 122,823 | 99,106 | 87,234 | 108,912 | 110,723 | 155,954 | 110,844 | 88,982 | 92,748 | 78,082 | 99,906 | 109,581 | negatives |
| 60%  | 8.92%   | 8.99%   | 8.26%   | 8.49%  | 8.94%  | 9.21%   | 8.92%   | 8.41%   | 8.09%   | 8.98%  | 10.05% | 10.99% | 10.50% | 10.87%  | Percent   |
| 40%  |         |         |         |        |        |         |         |         |         |        |        |        |        |         | positive  |
| 20%  | 11,745  | 11,587  | 11,061  | 9,189  | 8,561  | 11,051  | 11,438  | 14,317  | 9,753   | 8,774  | 10,366 | 9,643  | 11,722 | 13,358  | Number of |
| 0%   | _       |         |         |        |        |         |         |         |         |        |        |        |        |         | positives |
|      | 11/10   | 11/10   | 11/00   | 44/04  | 11/00  | 11/00   | 11/0/   | 11/05   | 11/00   | 44/07  | 11/00  | 11/00  | 11/20  | 10/1    |           |

#### 11/18 11/19 11/20 11/21 11/22 11/23 11/24 11/25 11/26 11/27 11/28 11/29 11/30 12/1 Date (12:00 am to 11:59 pm)