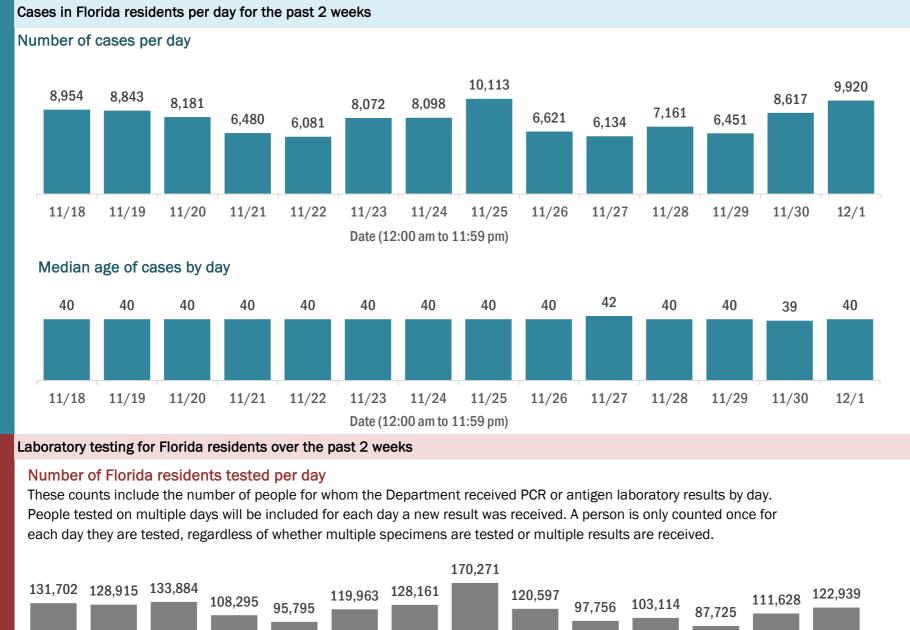

#### Number and percent of Florida residents with positive test results

The percent of positive results ranged from 8.09% to 10.99% over the past 2 weeks and was 10.87% yesterday. These counts include the number of people for whom the Department received PCR or antigen laboratory results by day. People tested on multiple days will be included for each day a new result was received. A person is only counted once for each day they are tested, regardless of whether multiple specimens are tested or multiple results are received. If a person has a positive specimen and a negative specimen in the same day, only the positive result is counted.

| 100% | 110.057 | 117 200 | 100.000 | 00 106 | 07 004 | 100 010 | 116 700 |         | 110.044 | 00 000 | 00 740 | 70 000 | 00.000 | 100 501 | Number of |
|------|---------|---------|---------|--------|--------|---------|---------|---------|---------|--------|--------|--------|--------|---------|-----------|
| 80%  | 119,957 | 117,328 | 122,823 | 99,106 | 87,234 | 108,912 | 110,723 | 155,954 | 110,844 | 88,982 | 92,748 | 78,082 | 99,906 | 109,581 | negatives |
| 60%  | 8.92%   | 8.99%   | 8.26%   | 8.49%  | 8.94%  | 9.21%   | 8.92%   | 8.41%   | 8.09%   | 8.98%  | 10.05% | 10.99% | 10.50% | 10.87%  | Percent   |
| 40%  |         |         |         |        |        |         |         |         |         |        |        |        |        |         | positive  |
| 20%  | 11,745  | 11,587  | 11,061  | 9,189  | 8,561  | 11,051  | 11,438  | 14,317  | 9,753   | 8,774  | 10,366 | 9,643  | 11,722 | 13,358  | Number of |
| 0%   | _       |         |         |        |        |         |         |         |         |        |        |        |        |         | positives |
|      | 11/10   | 11/10   | 11/00   | 44/04  | 11/00  | 11/00   | 11/0/   | 11/05   | 11/00   | 44/07  | 11/00  | 11/00  | 11/20  | 10/1    |           |

#### 11/18 11/19 11/20 11/21 11/22 11/23 11/24 11/25 11/26 11/27 11/28 11/29 11/30 12/1 Date (12:00 am to 11:59 pm)