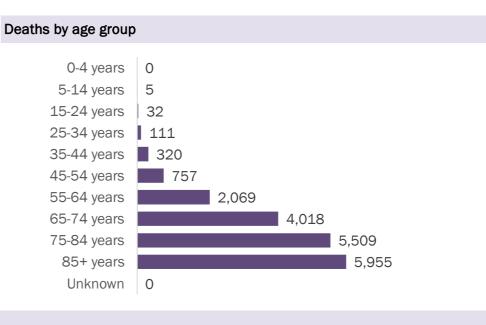

#### Deaths by date of death since March 2020

| Age group   | Deaths | Cases   | Case fatality<br>rate | Mortality rate per<br>100,000<br>population |
|-------------|--------|---------|-----------------------|---------------------------------------------|
| 0-4 years   | 0      | 17,097  | 0.0%                  | 0.0                                         |
| 5-14 years  | 5      | 48,071  | 0.0%                  | 0.2                                         |
| 15-24 years | 32     | 162,030 | 0.0%                  | 1.3                                         |
| 25-34 years | 111    | 182,756 | 0.1%                  | 3.9                                         |
| 35-44 years | 320    | 157,734 | 0.2%                  | 12.3                                        |
| 45-54 years | 757    | 154,844 | 0.5%                  | 27.2                                        |
| 55-64 years | 2,069  | 130,274 | 1.6%                  | 71.5                                        |
| 65-74 years | 4,018  | 79,394  | 5.1%                  | 165.6                                       |
| 75-84 years | 5,509  | 44,870  | 12.3%                 | 392.3                                       |
| 85+ years   | 5,955  | 23,680  | 25.1%                 | 1031.1                                      |
| Unknown     | 0      | 1,050   | 0.0%                  |                                             |