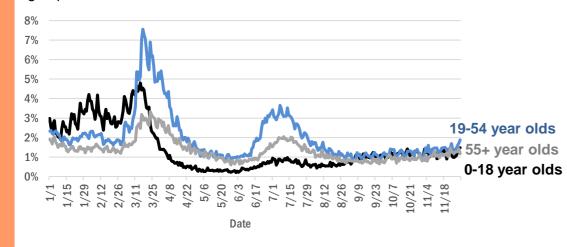

| Winter Springs, Orange | 1     |

Data through Dec 1, 2020 verified as of Dec 2, 2020 at 09:25 AM

Data in this report are provisional and subject to change.

| City and county          | Cases     |
|--------------------------|-----------|
| Youngstown, Washington   | 1         |
| West Hollywood, Broward  | 1         |
| Weston, Unknown          | 1         |
| Wildwood, Lee            | 1         |
| West Palm Beach, Unknown | 1         |
| Total                    | 1,001,800 |

#### **COVID-19: additional surveillance information**

Data through Dec 1, 2020 verified as of Dec 2, 2020 at 09:25 AM

Data in this report are provisional and subject to change.



Daily percent of ED visits statewide that mention cough by age group



The Electronic Surveillance System for the Early Notification of Community-Based Epidemics (ESSENCE-FL) includes chief complaint data from 211 of 211 Florida EDs. Data are transmitted electronically to ESSENCE-FL daily or hourly.

# **COVID-19: testing by laboratory**

Data through Dec 1, 2020 verified as of Dec 2, 2020 at 09:25 AM

Data in this report are provisional and subject to change.

The numbers in the table below represent the number of Florida and non-Florida residents for whom test results were received by the Department of Health. A person can be tested by more than one laboratory and can have both positive and negative results. Therefore, the sum of the numbers in each column will be larger than the total number of people tested.

| Reporting lab