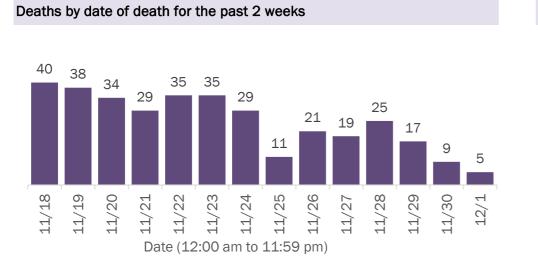

#### **COVID-19: cases in Florida residents who have died**

Data through Dec 1, 2020 verified as of Dec 2, 2020 at 09:25 AM

Data in this report are provisional and subject to change.

Demographics for all identified COVID-19 deaths: 18,776

#### Deaths by date of death since March 2020

| Age group   | Deaths | Cases   | Case fatality<br>rate | Mortality rate per<br>100,000<br>population |
|-------------|--------|---------|-----------------------|---------------------------------------------|
| 0-4 years   | 0      | 17,097  | 0.0%                  | 0.0                                         |
| 5-14 years  | 5      | 48,071  | 0.0%                  | 0.2                                         |
| 15-24 years | 32     | 162,030 | 0.0%                  | 1.3                                         |
| 25-34 years | 111    | 182,756 | 0.1%                  | 3.9                                         |
| 35-44 years | 320    | 157,734 | 0.2%                  | 12.3                                        |
| 45-54 years | 757    | 154,844 | 0.5%                  | 27.2                                        |
| 55-64 years | 2,069  | 130,274 | 1.6%                  | 71.5                                        |
| 65-74 years | 4,018  | 79,394  | 5.1%                  | 165.6                                       |
| 75-84 years | 5,509  | 44,870  | 12.3%                 | 392.3                                       |
| 85+ years   | 5,955  | 23,680  | 25.1%                 | 1031.1                                      |
| Unknown     | 0      | 1,050   | 0.0%                  |                                             |