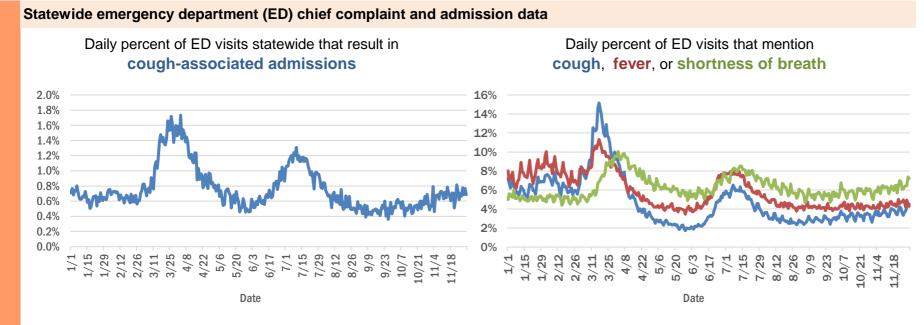

| Winter Springs, Orange | 1     |

Data through Dec 1, 2020 verified as of Dec 2, 2020 at 09:25 AM

Data in this report are provisional and subject to change.

| City and county          | Cases     |
|--------------------------|-----------|
| Youngstown, Washington   | 1         |
| West Hollywood, Broward  | 1         |
| Weston, Unknown          | 1         |
| Wildwood, Lee            | 1         |
| West Palm Beach, Unknown | 1         |
| Total                    | 1,001,800 |

#### **COVID-19: additional surveillance information**

Data through Dec 1, 2020 verified as of Dec 2, 2020 at 09:25 AM

Data in this report are provisional and subject to change.



Daily percent of ED visits statewide that mention cough by age group



The Electronic Surveillance System for the Early Notification of Community-Based Epidemics (ESSENCE-FL) includes chief complaint data from 211 of 211 Florida EDs. Data are transmitted electronically to ESSENCE-FL daily or hourly.

# **COVID-19: testing by laboratory**

Data through Dec 1, 2020 verified as of Dec 2, 2020 at 09:25 AM

Data in this report are provisional and subject to change.

The numbers in the table below represent the number of Florida and non-Florida residents for whom test results were received by the Department of Health. A person can be tested by more than one laboratory and can have both positive and negative results. Therefore, the sum of the numbers in each column will be larger than the tota