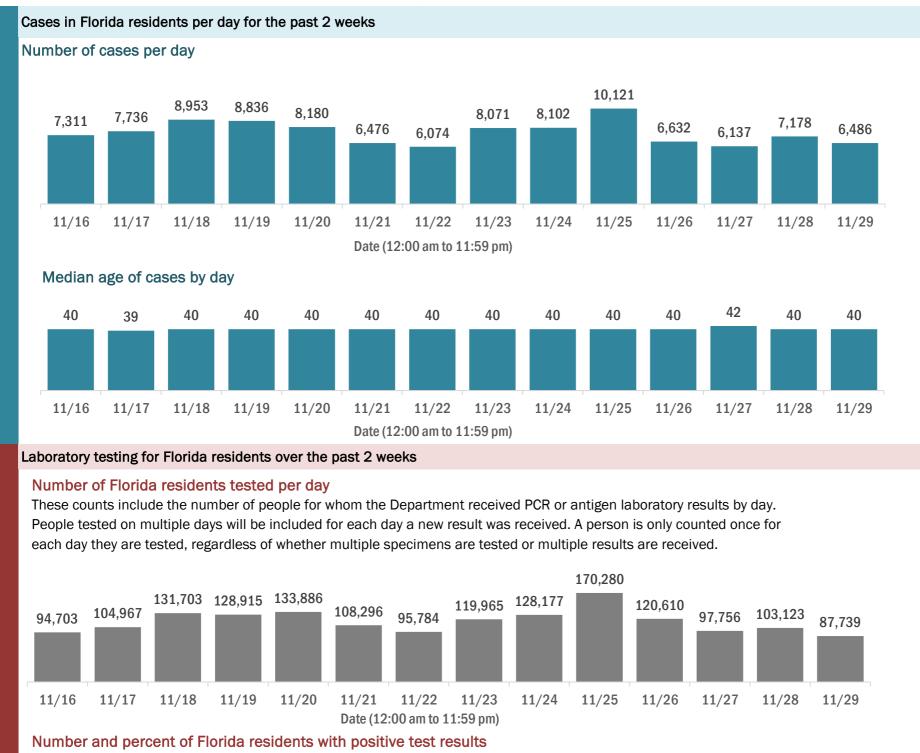

# **COVID-19: summary of cases and monitoring**

Data through Nov 29, 2020 verified as of Nov 30, 2020 at 09:25 AM

Data in this report are provisional and subject to change.

#### Cases: people with positive PCR or antigen test result

| Total cases                         | 999,319 |
|-------------------------------------|---------|
| Florida residents                   | 983,370 |
| Non-Florida residents               | 15,949  |
| Type of testing                     |         |
| Florida residents                   | 983,370 |
| Positive by BPHL/CDC                | 37,415  |
| Positive by commercial/hospital lab | 945,955 |
| PCR positive                        | 899,032 |
| Antigen positive                    | 84,338  |
| Non-Florida residents               | 15,949  |
| Positive by BPHL/CDC                | 461     |
| Positive by commercial/hospital lab | 15,488  |
| PCR positive                        | 13,165  |
| Antigen positive                    | 2,784   |
| Characteristics                     |         |
| Florida residents hospitalized      | 54,864  |
| Florida resident deaths             | 18,597  |
| Non-Florida resident deaths         | 237     |
|                                     |         |