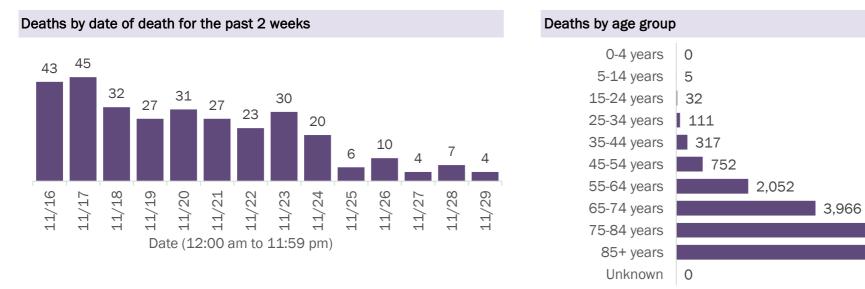

#### Percent positivity for new cases in Florida residents

The percent of positive results ranged from 6.18% to 8.75% over the past 2 weeks and was 8.40% yesterday. This percent is the number of people who test PCR- or antigen-positive for the first time divided by all the people tested that day, excluding people who have previously tested positive.