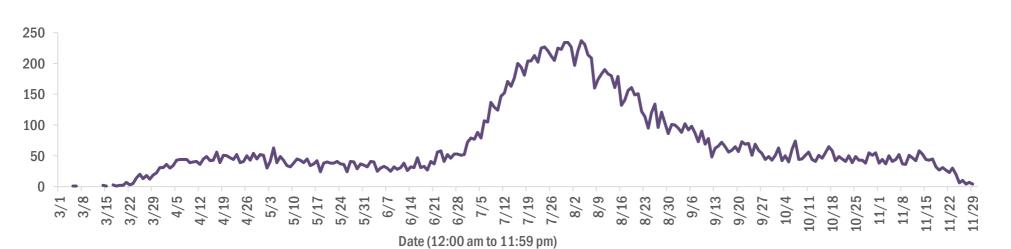

# COVID-19: deaths in Florida residents and staff of long-term care facilities

Data through Nov 29, 2020 verified as of Nov 30, 2020 at 09:25 AM

Data in this report are provisional and subject to change.

#### **COVID-19: cases in Florida residents who have died**

Data through Nov 29, 2020 verified as of Nov 30, 2020 at 09:25 AM

Data in this report are provisional and subject to change.

Demographics for all identified COVID-19 deaths: 18,597

| Age group   | Deaths | Cases   | Case fatality<br>rate | Mortality rate per<br>100,000<br>population |
|-------------|--------|---------|-----------------------|---------------------------------------------|
| 0-4 years   | 0      | 16,746  | 0.0%                  | 0.0                                         |
| 5-14 years  | 5      | 46,885  | 0.0%                  | 0.2                                         |
| 15-24 years | 32     | 159,223 | 0.0%                  | 1.3                                         |
| 25-34 years | 111    | 179,485 | 0.1%                  | 3.9                                         |
| 35-44 years | 317    | 154,790 | 0.2%                  | 12.2                                        |
| 45-54 years | 752    | 152,041 | 0.5%                  | 27.0                                        |
| 55-64 years | 2,052  | 127,849 | 1.6%                  | 70.9                                        |
| 65-74 years | 3,966  | 77,878  | 5.1%                  | 163.4                                       |
| 75-84 years | 5,458  | 44,049  | 12.4%                 | 388.7                                       |
| 85+ years   | 5,904  | 23,390  | 25.2%                 | 1022.3                                      |
| Unknown     | 0      | 1,034   | 0.0%                  |                                             |