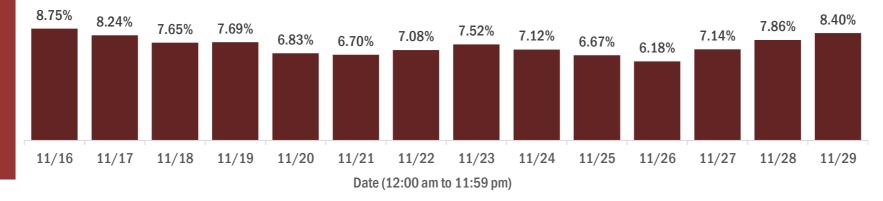

#### **COVID-19: summary of laboratory testing**

Data through Nov 29, 2020 verified as of Nov 30, 2020 at 09:25 AM

Data in this report are provisional and subject to change.

The percent of positive results ranged from 8.09% to 11.00% over the past 2 weeks and was 11.00% yesterday. These counts include the number of people for whom the Department received PCR or antigen laboratory results by day. People tested on multiple days will be included for each day a new result was received. A person is only counted once for each day they are tested, regardless of whether multiple specimens are tested or multiple results are received. If a person has a positive specimen and a person in the same day, only the positive result is counted.

#### 11/16 11/17 11/18 11/19 11/20 11/21 11/22 11/23 11/24 11/25 11/26 11/27 11/28 11/29 Date (12:00 am to 11:59 pm)