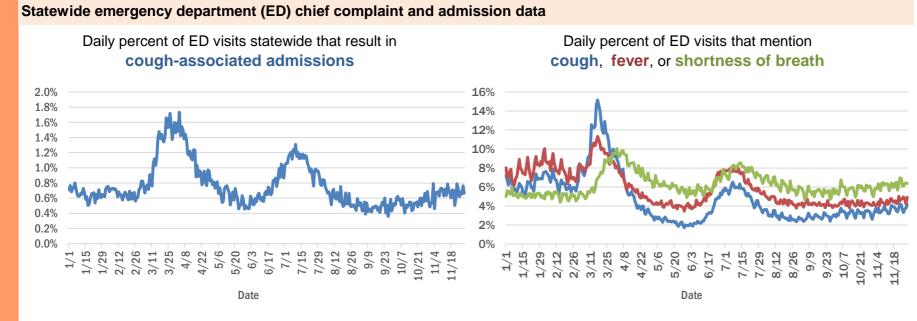

# **COVID-19: summary of cases and monitoring**

Data through Nov 29, 2020 verified as of Nov 30, 2020 at 09:25 AM

Data in this report are provisional and subject to change.