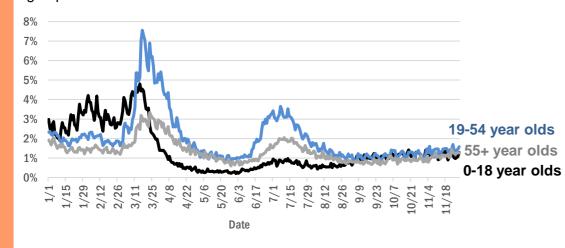

# **COVID-19: summary of cases and monitoring**

Data through Nov 29, 2020 verified as of Nov 30, 2020 at 09:25 AM

Data in this report are provisional and subject to change.