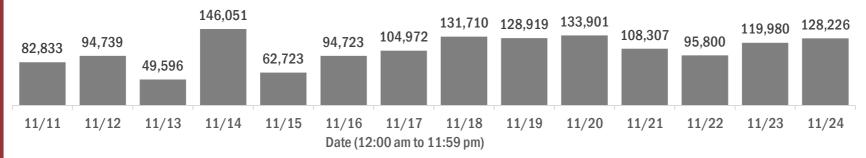

#### Number of Florida residents tested per day

These counts include the number of people for whom the Department received PCR or antigen laboratory results by day. People tested on multiple days will be included for each day a new result was received. A person is only counted once for each day they are tested, regardless of whether multiple specimens are tested or multiple results are received.