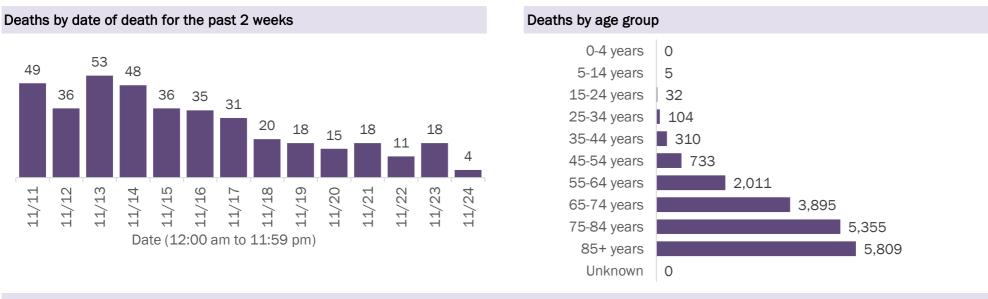

#### **COVID-19: cases in Florida residents who have died**

Data through Nov 24, 2020 verified as of Nov 25, 2020 at 09:25 AM

Data in this report are provisional and subject to change.

Demographics for all identified COVID-19 deaths: 18,254

| Age group   | Deaths | Cases   | Case fatality<br>rate | Mortality rate per<br>100,000<br>population |
|-------------|--------|---------|-----------------------|---------------------------------------------|
| 0-4 years   | 0      | 16,033  | 0.0%                  | 0.0                                         |
| 5-14 years  | 5      | 44,537  | 0.0%                  | 0.2                                         |
| 15-24 years | 32     | 153,995 | 0.0%                  | 1.3                                         |
| 25-34 years | 104    | 172,843 | 0.1%                  | 3.7                                         |
| 35-44 years | 310    | 149,269 | 0.2%                  | 11.9                                        |
| 45-54 years | 733    | 146,565 | 0.5%                  | 26.3                                        |
| 55-64 years | 2,011  | 122,940 | 1.6%                  | 69.5                                        |
| 65-74 years | 3,895  | 74,639  | 5.2%                  | 160.5                                       |
| 75-84 years | 5,355  | 42,382  | 12.6%                 | 381.3                                       |
| 85+ years   | 5,809  | 22,727  | 25.6%                 | 1005.8                                      |
| Unknown     | 0      | 1,026   | 0.0%                  |                                             |