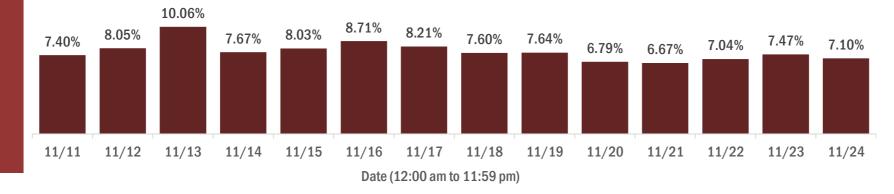

#### Number and percent of Florida residents with positive test results

The percent of positive results ranged from 8.26% to 11.39% over the past 2 weeks and was 8.94% yesterday. These counts include the number of people for whom the Department received PCR or antigen laboratory results by day. People tested on multiple days will be included for each day a new result was received. A person is only counted once for each day they are tested, regardless of whether multiple specimens are tested or multiple results are received. If a person has a positive specimen and a negative specimen in the same day, only the positive result is counted.

| 100% | 75.774    | 86.034 | 43.949 | 132,608 | 56 736 | 84,864  | 94 778    | 119 970 | 117 346 | 122,846 | 99 118 | 87 249 | 108 935 | 116,762 | Number of |
|------|-----------|--------|--------|---------|--------|---------|-----------|---------|---------|---------|--------|--------|---------|---------|-----------|
| 80%  | 10,114    | 00,004 | -0,0-0 | 102,000 | 50,150 | 04,004  | 54,110    | 115,570 | 117,040 | 122,040 | 55,110 | 01,245 | 100,000 | 110,702 | negatives |
| 60%  | 8.52%     | 9.19%  | 11.39% | 9.20%   | 9.55%  | 10.41%  | 9.71%     | 8.91%   | 8.98%   | 8.26%   | 8.48%  | 8.93%  | 9.21%   | 8.94%   | Percent   |
| 40%  |           |        |        |         |        |         |           |         |         |         |        |        |         |         | positive  |
| 20%  | 7,059     | 8,705  | 5,647  | 13,443  | 5,987  | 9,859   | 10,194    | 11,740  | 11,573  | 11,055  | 9,189  | 8,551  | 11,045  | 11,464  | Number of |
| 0%   |           |        |        |         |        |         |           |         |         |         |        |        |         | 1       | positives |
|      | A A 1 A A | 44/40  | 44 140 | 44144   | 44745  | 44 14 0 | 4 4 / 4 7 | 44 /40  | 44/40   | 44 (00  | 44 104 | 44 (00 | 44 (00  | 44 (04  |           |

#### Percent positivity for new cases in Florida residents

The percent of positive results ranged from 6.67% to 10.06% over the past 2 weeks and was 7.10% yesterday. This percent is the number of people who test PCR- or antigen-positive for the first time divided by all the people tested that day, excluding people who have previously tested positive.