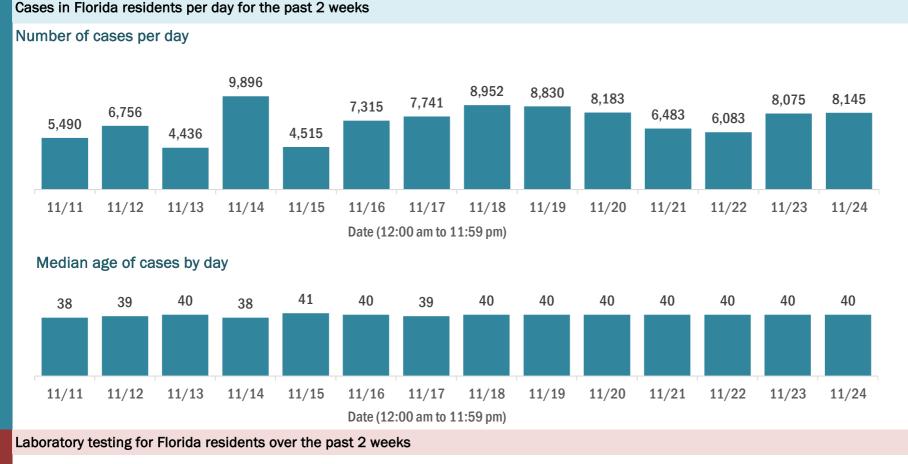

#### Number of Florida residents tested per day

These counts include the number of people for whom the Department received PCR or antigen laboratory results by day. People tested on multiple days will be included for each day a new result was received. A person is only counted once for each day they are tested, regardless of whether multiple specimens are tested or multiple results are received.

#### Number and percent of Florida residents with positive test results

The percent of positive results ranged from 8.26% to 11.39% over the past 2 weeks and was 8.94% yesterday. These counts include the number of people for whom the Department received PCR or antigen laboratory results by day. People tested on multiple days will be included for each day a new result was received. A person is only counted once for each day they are tested, regardless of whether multiple specimens are tested or multiple results are received. If a person has a positive specimen and a negative specimen in the same day, only the positive result is counted.

#### Percent positivity for new cases in Florida residents

The percent of positive results ranged from 6.67% to 10.06% over the past 2 weeks and was 7.10% yesterday. This percent is the number of people who test PCR- or antigen-positive for the first time divided by all the people tested that day, excluding people who have previously tested positive.