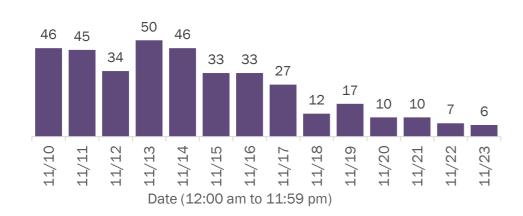

#### Cases in Florida residents per day for the past 2 weeks

Number of cases per day