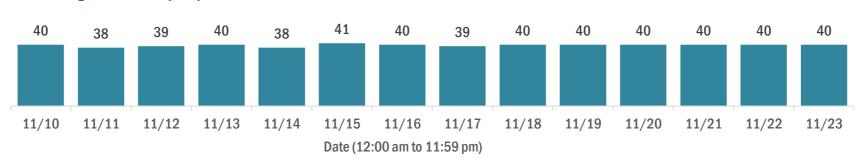

unknown                                                                                                 | 303,987 |
| Contact is unknown                                                                                                | 233,413 |
| Contact is pending                                                                                                | 177,409 |
| Travel can be unknown and contact can be unknown or per the same case, these numbers will sum to more than the "r | · ·     |

#### **COVID-19: summary of laboratory testing**

Data through Nov 23, 2020 verified as of Nov 24, 2020 at 09:25 AM

Data in this report are provisional and subject to change.

#### Cases in Florida residents per day for the past 2 weeks

Number of cases per day



#### Median age of cases by day



#### Laboratory testing for Florida residents over the past 2 weeks

#### Number of Florida residents tested per day

These counts include the number of people for whom the Department received PCR or antigen laboratory results by day. People tested on multiple days will be included for each day a new result was received. A person is only counted once for each day they are tested, regardless of whether multiple specimens are tested or multiple results are received.



#### Number and percent of Florida residents with positive test results

The percent of positive results ranged from 8.25% to 11.38% over the past 2 weeks and was 9.20% yesterday.

These counts include the number of people for whom the Department received PCR or antigen laboratory results by day. People tested on multiple da