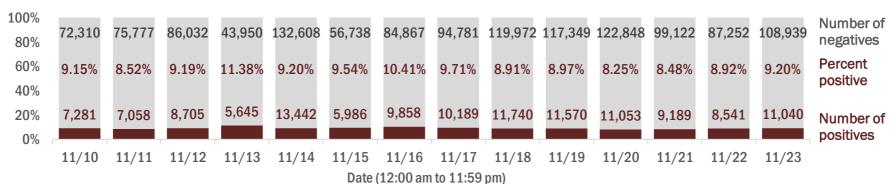

#### Number and percent of Florida residents with positive test results

The percent of positive results ranged from 8.25% to 11.38% over the past 2 weeks and was 9.20% yesterday.

These counts include the number of people for whom the Department received PCR or antigen laboratory results by day. People tested on multiple days will be included for each day a new result was received. A person is only counted once for each day they are tested, regardless of whether multiple specimens are tested or multiple results are received. If a person has a positive specimen and a negative specimen in the same day, only the positive result is counted.