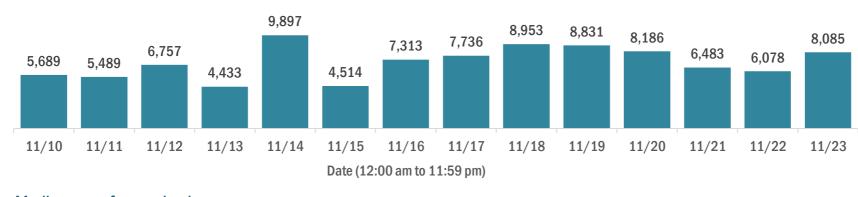

#### Cases in Florida residents per day for the past 2 weeks

Number of cases per day