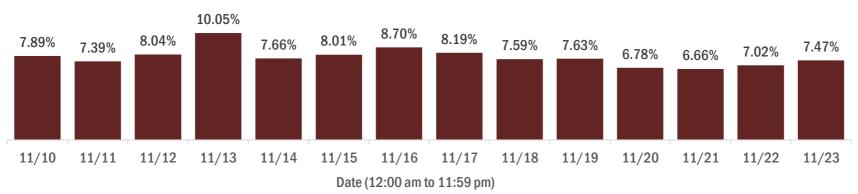

#### Percent positivity for new cases in Florida residents

The percent of positive results ranged from 6.66% to 10.05% over the past 2 weeks and was 7.47% yesterday.

This percent is the number of people who test PCR- or antigen-positive for the first time divided by all the people tested that day, excluding people who have previously tested positive.