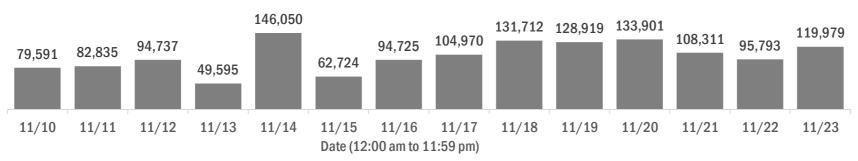

#### Number of Florida residents tested per day

These counts include the number of people for whom the Department received PCR or antigen laboratory results by day. People tested on multiple days will be included for each day a new result was received. A person is only counted once for each day they are tested, regardless of whether multiple specimens are tested or multiple results are received.