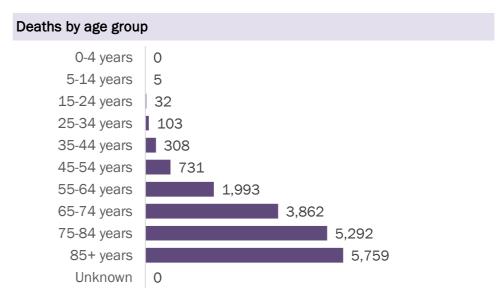

#### Deaths by date of death since March 2020

| Age group   | Deaths | Cases   | Case fatality<br>rate | Mortality rate per<br>100,000<br>population |
|-------------|--------|---------|-----------------------|---------------------------------------------|
| 0-4 years   | 0      | 15,702  | 0.0%                  | 0.0                                         |
| 5-14 years  | 5      | 43,517  | 0.0%                  | 0.2                                         |
| 15-24 years | 32     | 151,529 | 0.0%                  | 1.3                                         |
| 25-34 years | 103    | 169,863 | 0.1%                  | 3.6                                         |
| 35-44 years | 308    | 146,787 | 0.2%                  | 11.8                                        |
| 45-54 years | 731    | 144,126 | 0.5%                  | 26.2                                        |
| 55-64 years | 1,993  | 120,723 | 1.7%                  | 68.9                                        |
| 65-74 years | 3,862  | 73,297  | 5.3%                  | 159.1                                       |
| 75-84 years | 5,292  | 41,687  | 12.7%                 | 376.9                                       |
| 85+ years   | 5,759  | 22,477  | 25.6%                 | 997.2                                       |
| Unknown     | 0      | 1,020   | 0.0%                  |                                             |
| Total       | 18,085 | 930,728 | 1.9%                  | 83.7                                        |