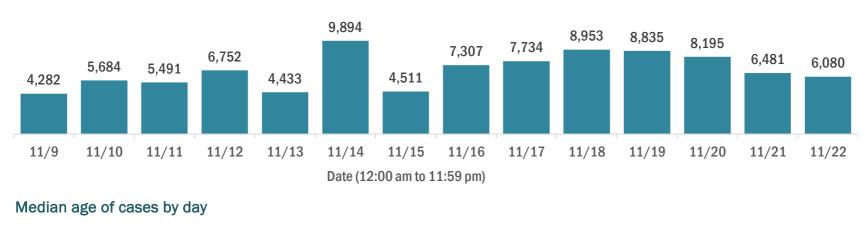

#### Cases in Florida residents per day for the past 2 weeks

Number of cases per day