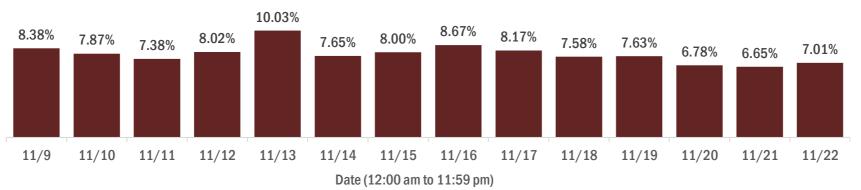

#### Percent positivity for new cases in Florida residents

The percent of positive results ranged from 6.65% to 10.03% over the past 2 weeks and was 7.01% yesterday.

This percent is the number of people who test PCR- or antigen-positive for the first time divided by all the people tested that day, excluding people who have previously tested positive.