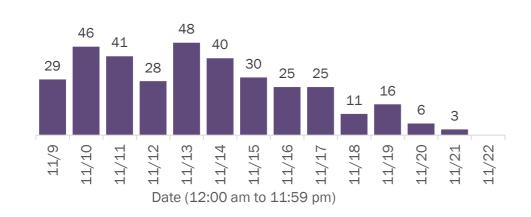

Madison      | 16     | 0% |            |        |    |
| Lake         | 101    | 1%  | Okeechobee   | 16     | 0% |            |        |    |
| Hernando     | 94     | 1%  | Walton       | 15     | 0% |            |        |    |

**Note:** cases are summarized by the county of usual residence. Residents and staff may be cases associated with facilities that are not in their county of usual residence, resulting in cases being included below for counties that do not have facilities with known cases.

#### COVID-19: cases in Florida residents who have died

Data through Nov 22, 2020 verified as of Nov 23, 2020 at 09:25 AM

Data in this report are provisional and subject to change.

Demographics for all identified COVID-19 deaths: 18,085

#### Deaths by date of death for the past 2 weeks





#### Deaths by date of death since March 2020



| Age group   | Deaths | Cases   | Case fatality<br>rate | Mortality rate per<br>100,000<br>population |
|-------------|--------|---------|-----------------------|---------------------------------------------|
| 0-4 years   | 0      | 15,702  | 0.0%                  | 0.0                                         |
| 5-14 years  | 5      | 43,517  | 0.0%                  | 0.2                                         |
| 15-24 years | 32     | 151,529 | 0.0%                  | 1.3                                         |
| 25-34 years | 103    | 169,863 | 0.1%                  | 3.6                                         |
| 35-44 years | 308    | 146,787 | 0.2%                  | 11.8                                        |
| 45-54 year