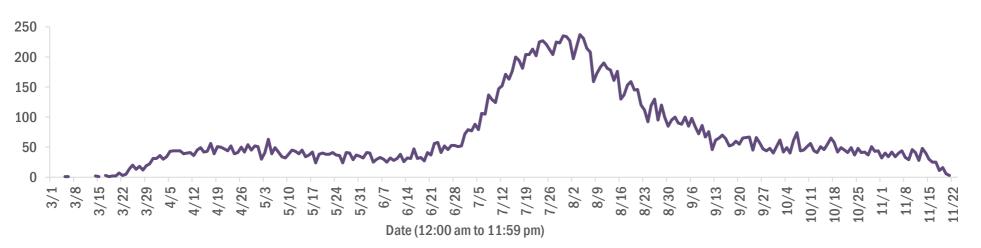

#### Deaths by date of death since March 2020

| Age group   | Deaths | Cases   | Case fatality<br>rate | Mortality rate per<br>100,000<br>population |
|-------------|--------|---------|-----------------------|---------------------------------------------|
| 0-4 years   | 0      | 15,702  | 0.0%                  | 0.0                                         |
| 5-14 years  | 5      | 43,517  | 0.0%                  | 0.2                                         |
| 15-24 years | 32     | 151,529 | 0.0%                  | 1.3                                         |
| 25-34 years | 103    | 169,863 | 0.1%                  | 3.6                                         |
| 35-44 years | 308    | 146,787 | 0.2%                  | 11.8                                        |
| 45-54 years | 731    | 144,126 | 0.5%                  | 26.2                                        |
| 55-64 years | 1,993  | 120,723 | 1.7%                  | 68.9                                        |
| 65-74 years | 3,862  | 73,297  | 5.3%                  | 159.1                                       |
| 75-84 years | 5,292  | 41,687  | 12.7%                 | 376.9                                       |
| 85+ years   | 5,759  | 22,477  | 25.6%                 | 997.2                                       |
| Unknown     | 0      | 1,020   | 0.0%                  |                                             |
| Total       | 18,085 | 930,728 | 1.9%                  | 83.7                                        |