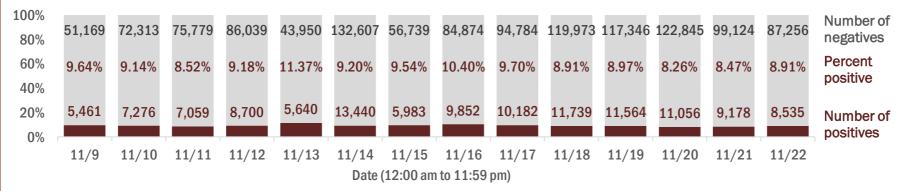

#### Number and percent of Florida residents with positive test results

The percent of positive results ranged from 8.26% to 11.37% over the past 2 weeks and was 8.91% yesterday.

These counts include the number of people for whom the Department received PCR or antigen laboratory results by day. People tested on multiple days will be included for each day a new result was received. A person is only counted once for each day they are tested, regardless of whether multiple specimens are tested or multiple results are received. If a person has a positive specimen and a negative specimen in the same day, only the positive result is counted.