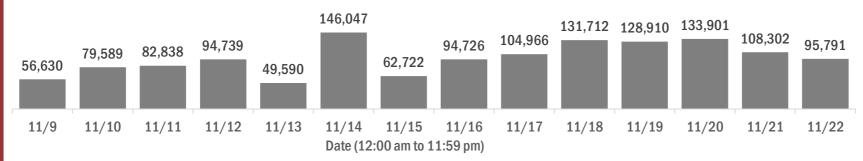

#### Number of Florida residents tested per day

These counts include the number of people for whom the Department received PCR or antigen laboratory results by day. People tested on multiple days will be included for each day a new result was received. A person is only counted once for each day they are tested, regardless of whether multiple specimens are tested or multiple results are received.