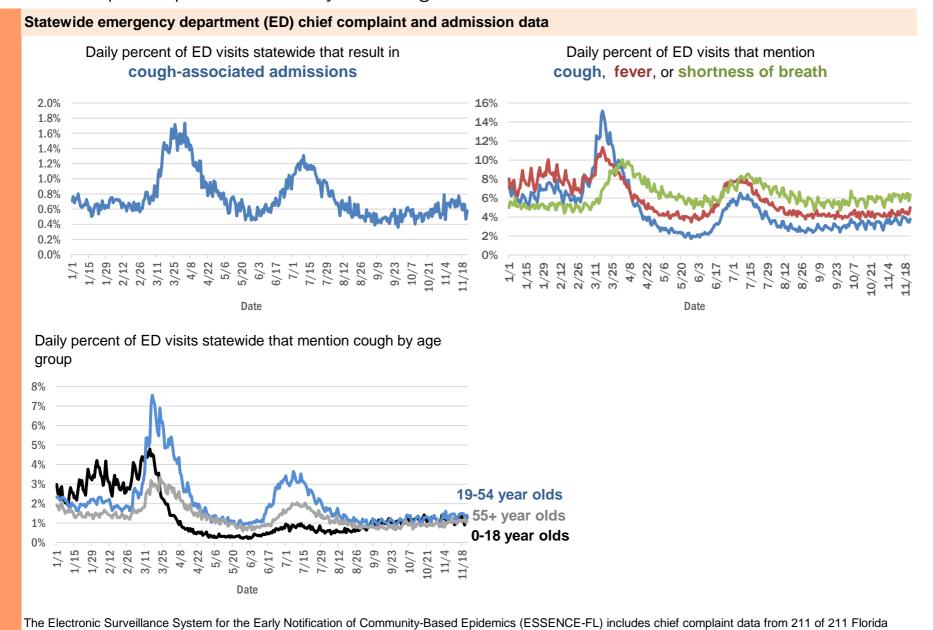

wbrook, Lee                    | 1       |
| Wellington, Unknown                 | 1       |
| Westchester, Dade                   | 1       |
| Westerville, Hillsborough           | 1       |
| Tampa, Manatee                      | 1       |
| Vero Beach, Brevard                 | 1       |
| Village Of Palm Springs, Palm Beach | 1       |
| Webster, Pasco                      | 1       |
| Woodland Hills, Brevard             | 1       |
| Winston Salem, Unknown              | 1       |
| Total                               | 930,728 |

#### **COVID-19: additional surveillance information**

Data through Nov 22, 2020 verified as of Nov 23, 2020 at 09:25 AM

Data in this report are provisional and subject to change.

EDs. Data are transmitted electronically to ESSENCE-FL daily or hourly.



## **COVID-19: testing by laboratory**

Data through Nov 22, 2020 verified as of Nov 23, 2020 at 09:25 AM

Data in this report are provisional and subject to change.

The numbers in the table below represent the number of Florida and non-Florida residents for whom test results were received by the Department of Health. A person can be tested by more than one laboratory and can have both positive and negative results. Therefore, the sum of the numbers in each column will be larger than the total number of people tested.

| Reporting lab                               | Inconclusive | Negative  | Positive | Percent positive | Total     |
|---------------------------------------------|--------------|-----------|----------|------------------|-----------|
| LABORATORY CORPORATION OF AMERICA