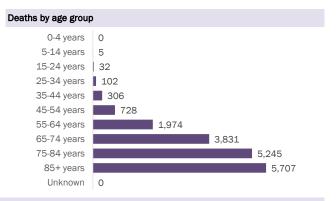

Data through Nov 20, 2020 verified as of Nov 21, 2020 at 09:25 AM

Data in this report are provisional and subject to change.

| Age group   | Cases   |     | Hospitaliza | ations | Deaths |     |
|-------------|---------|-----|-------------|--------|--------|-----|
| 0-4 years   | 15,452  | 2%  | 352         | 1%     | 0      | 0%  |
| 5-14 years  | 42,743  | 5%  | 323         | 1%     | 5      | 0%  |
| 15-24 years | 149,644 | 16% | 1,430       | 3%     | 32     | 0%  |
| 25-34 years | 167,560 | 18% | 2,939       | 6%     | 102    | 1%  |
| 35-44 years | 144,862 | 16% | 4,403       | 8%     | 306    | 2%  |
| 45-54 years | 142,321 | 15% | 6,593       | 12%    | 728    | 4%  |
| 55-64 years | 119,027 | 13% | 9,287       | 17%    | 1,974  | 11% |
| 65-74 years | 72,232  | 8%  | 10,697      | 20%    | 3,831  | 21% |
| 75-84 years | 41,090  | 4%  | 10,138      | 19%    | 5,245  | 29% |
| 85+ years   | 22,291  | 2%  | 7,100       | 13%    | 5,707  | 32% |
| Unknown     | 1,018   | 0%  | 4           | 0%     | 0      | 0%  |
| Total       | 918,240 |     | 53,266      |        | 17,930 |     |

#### Deaths by date of death since March 2020

| Age group   | Deaths | Cases   | Case fatality<br>rate | Mortality rate per<br>100,000<br>population |
|-------------|--------|---------|-----------------------|---------------------------------------------|
| 0-4 years   | 0      | 15,452  | 0.0%                  | 0.0                                         |
| 5-14 years  | 5      | 42,743  | 0.0%                  | 0.2                                         |
| 15-24 years | 32     | 149,644 | 0.0%                  | 1.3                                         |
| 25-34 years | 102    | 167,560 | 0.1%                  | 3.6                                         |
| 35-44 years | 306    | 144,862 | 0.2%                  | 11.7                                        |
| 45-54 years | 728    | 142,321 | 0.5%                  | 26.1                                        |
| 55-64 years | 1,974  | 119,027 | 1.7%                  | 68.3                                        |
| 65-74 years | 3,831  | 72,232  | 5.3%                  | 157.9                                       |
| 75-84 years | 5,245  | 41,090  | 12.8%                 | 373.5                                       |
| 85+ years   | 5,707  | 22,291  | 25.6%                 | 988.2                                       |
| Unknown     | 0      | 1,018   | 0.0%                  |                                             |
| Total       | 17,930 | 918,240 | 2.0%                  | 83.0                                        |