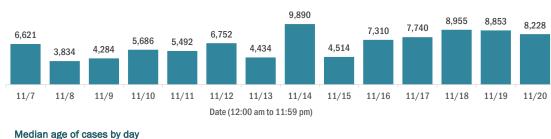

#### Cases in Florida residents per day for the past 2 weeks

Number of cases per day