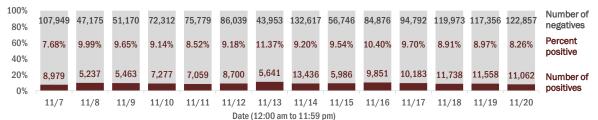

#### Number and percent of Florida residents with positive test results

#### The percent of positive results ranged from 7.68% to 11.37% over the past 2 weeks and was 8.26% yesterday.

These counts include the number of people for whom the Department received PCR or antigen laboratory results by day. People tested on multiple days will be included for each day a new result was received. A person is only counted once for each day they are tested, regardless of whether multiple specimens are tested or multiple results are received. If a person has a positive specimen and a negative specimen in the same day, only the positive result is counted.