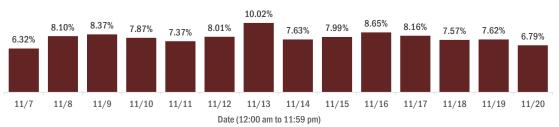

#### Percent positivity for new cases in Florida residents

#### The percent of positive results ranged from 6.32% to 10.02% over the past 2 weeks and was 6.79% yesterday.

This percent is the number of people who test PCR- or antigen-positive for the first time divided by all the people tested that day, excluding people who have previously tested positive.