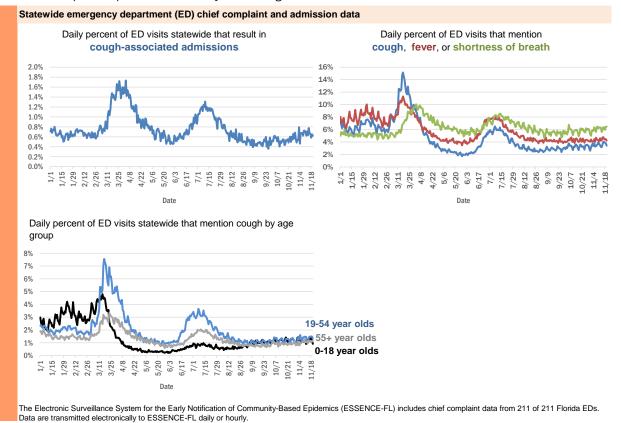

nge             | 1       |
| Tavares, Unknown                   | 1       |
| Temple, Palm Beach                 | 1       |
| Unknown, Duval                     | 1       |
| Venice, Dade                       | 1       |
| West Hollywood, Broward            | 1       |
| West Palm Beach, Unknown           | 1       |
| Webster, Hernando                  | 1       |
| Weston, Unknown                    | 1       |
| Williston, Marion                  | 1       |
| Winnetka, Dade                     | 1       |
| Youngstown, Washington             | 1       |
| Total                              | 918,240 |

#### **COVID-19: additional surveillance information**

Data through Nov 20, 2020 verified as of Nov 21, 2020 at 09:25 AM

Data in this report are provisional and subject to change.



Data through Nov 20, 2020 verified as of Nov 21, 2020 at 09:25 AM

Data in this report are provisional and subject to change.

| LABORATORY CORPORATION OF AMERICA         1.92         1.176.103         1.43.03         1.1%         1,234,282         QUEST DIAGNOSTICS         8.953         1.077.670         1.47.959         1.1%         1,234,582         QUEST DIAGNOSTICS         1.62.92         682.667         124.092         1.5%         813,971         CURATIVE LABS         6.74         601.438         66.49         1.0%         674,681         68.681         390.586         32.911         .8%         674,681         68.681         390.586         32.911         .8%         424,158         68.61         390.586         32.911         .8%         424,158         68.61         390.586