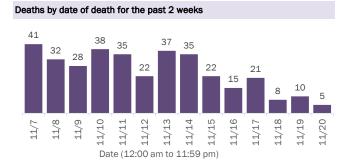

#### Deaths by date of death since March 2020

| Age group   | Deaths | Cases   | Case fatality<br>rate | Mortality rate per<br>100,000<br>population |
|-------------|--------|---------|-----------------------|---------------------------------------------|
| 0-4 years   | 0      | 15,452  | 0.0%                  | 0.0                                         |
| 5-14 years  | 5      | 42,743  | 0.0%                  | 0.2                                         |
| 15-24 years | 32     | 149,644 | 0.0%                  | 1.3                                         |
| 25-34 years | 102    | 167,560 | 0.1%                  | 3.6                                         |
| 35-44 years | 306    | 144,862 | 0.2%                  | 11.7                                        |
| 45-54 years | 728    | 142,321 | 0.5%                  | 26.1                                        |
| 55-64 years | 1,974  | 119,027 | 1.7%                  | 68.3                                        |
| 65-74 years | 3,831  | 72,232  | 5.3%                  | 157.9                                       |
| 75-84 years | 5,245  | 41,090  | 12.8%                 | 373.5                                       |
| 85+ years   | 5,707  | 22,291  | 25.6%                 | 988.2                                       |
| Unknown     | 0      | 1,018   | 0.0%                  |                                             |
| Total       | 17,930 | 918,240 | 2.0%                  | 83.0                                        |