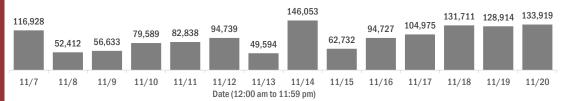

#### Laboratory testing for Florida residents over the past 2 weeks

#### Number of Florida residents tested per day

These counts include the number of people for whom the Department received PCR or antigen laboratory results by day. People tested on multiple days will be included for each day a new result was received. A person is only counted once for each day they are tested, regardless of whether multiple specimens are tested or multiple results are received.