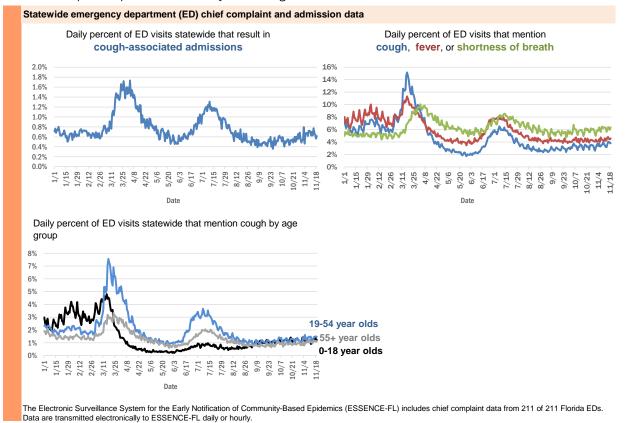

known           | 1       |
| Winnetka, Dade                     | 1       |
| Youngstown, Washington             | 1       |
| North Port, Charlotte              | 1       |
| Na, Dade                           | 1       |
| Pensacola Naval Hospital, Escambia | 1       |
| Port St Luice, Unknown             | 1       |
| Port St. Lucie, St. Lucie          | 1       |
| Rivera Beach, Unknown              | 1       |
| Okeechobee, Highlands              | 1       |
| Orange Park, Duval                 | 1       |
| Palatka, Marion                    | 1       |
| Total                              | 910,065 |

#### **COVID-19: additional surveillance information**

Data through Nov 19, 2020 verified as of Nov 20, 2020 at 09:25 AM

Data in this report are provisional and subject to change.



Data through Nov 19, 2020 verified as of Nov 20, 2020 at 09:25 AM

Data in this report are provisional and subject to change.

| Reporting lab                               | Inconclusive | Negative  | Positive | Percent positive | Total     |
|---------------------------------------------|--------------|-----------|----------|------------------|-----------|
| LABORATORY CORPORATION OF AMERICA           | 1,913        | 1,166,954 | 143,162  | 11%              | 1,312,029 |
| QUEST DIAGNOSTICS                           | 8,915        | 1,073,971 | 147,426  | 12%              | 1,230,312 |
| BIO REFERENCE LABORATORIES, INC             | 7,211        | 680,049   | 123,671  | 15%              | 810,931   |
| CURATIVE LABS                               | 6,712        | 591,640   | 65,264   |