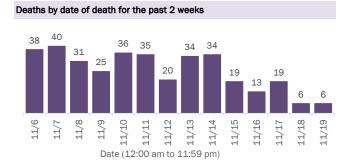

#### Deaths by date of death since March 2020

| Age group   | Deaths | Cases   | Case fatality<br>rate | Mortality rate per<br>100,000<br>population |
|-------------|--------|---------|-----------------------|---------------------------------------------|
| 0-4 years   | 0      | 15,311  | 0.0%                  | 0.0                                         |
| 5-14 years  | 5      | 42,205  | 0.0%                  | 0.2                                         |
| 15-24 years | 32     | 148,414 | 0.0%                  | 1.3                                         |
| 25-34 years | 102    | 166,040 | 0.1%                  | 3.6                                         |
| 35-44 years | 305    | 143,661 | 0.2%                  | 11.7                                        |
| 45-54 years | 728    | 141,115 | 0.5%                  | 26.1                                        |
| 55-64 years | 1,963  | 118,003 | 1.7%                  | 67.9                                        |
| 65-74 years | 3,821  | 71,529  | 5.3%                  | 157.5                                       |
| 75-84 years | 5,236  | 40,660  | 12.9%                 | 372.9                                       |
| 85+ years   | 5,697  | 22,111  | 25.8%                 | 986.4                                       |
| Unknown     | 0      | 1,016   | 0.0%                  |                                             |
| Total       | 17,889 | 910,065 | 2.0%                  | 82.8                                        |