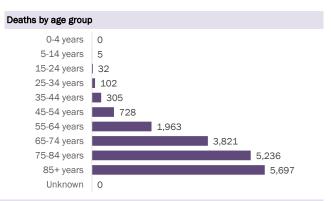

#### Deaths by date of death since March 2020

| Age group   | Deaths | Cases   | Case fatality<br>rate | Mortality rate per<br>100,000<br>population |
|-------------|--------|---------|-----------------------|---------------------------------------------|
| 0-4 years   | 0      | 15,311  | 0.0%                  | 0.0                                         |
| 5-14 years  | 5      | 42,205  | 0.0%                  | 0.2                                         |
| 15-24 years | 32     | 148,414 | 0.0%                  | 1.3                                         |
| 25-34 years | 102    | 166,040 | 0.1%                  | 3.6                                         |
| 35-44 years | 305    | 143,661 | 0.2%                  | 11.7                                        |
| 45-54 years | 728    | 141,115 | 0.5%                  | 26.1                                        |
| 55-64 years | 1,963  | 118,003 | 1.7%                  | 67.9                                        |
| 65-74 years | 3,821  | 71,529  | 5.3%                  | 157.5                                       |
| 75-84 years | 5,236  | 40,660  | 12.9%                 | 372.9                                       |
| 85+ years   | 5,697  | 22,111  | 25.8%                 | 986.4                                       |
| Unknown     | 0      | 1,016   | 0.0%                  |                                             |
| Total       | 17,889 | 910,065 | 2.0%                  | 82.8                                        |