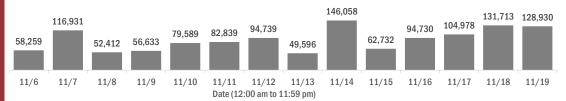

#### Laboratory testing for Florida residents over the past 2 weeks

11/9

11/10

11/11

#### Number of Florida residents tested per day

11/8

These counts include the number of people for whom the Department received PCR or antigen laboratory results by day. People tested on multiple days will be included for each day a new result was received. A person is only counted once for each day they are tested, regardless of whether multiple specimens are tested or multiple results are received.

11/12

Date (12:00 am to 11:59 pm)