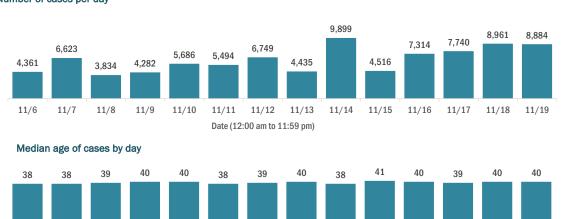

#### Cases in Florida residents per day for the past 2 weeks

Number of cases per day

11/6

11/7

11/13

11/14

11/15

11/16

11/17

#### Laboratory testing for Florida residents over the past 2 weeks

11/9

11/10

11/11

#### Number of Florida residents tested per day

11/8

These counts include the number of people for whom the Department received PCR or antigen laboratory results by day. People tested on multiple days will be included for each day a new result was received. A person is only counted once for each day they are tested, regardless of whether multiple specimens are tested or multiple results are received.

11/12

Date (12:00 am to 11:59 pm)