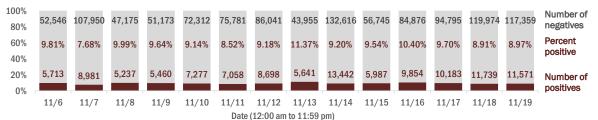

#### Number and percent of Florida residents with positive test results

#### The percent of positive results ranged from 7.68% to 11.37% over the past 2 weeks and was 8.97% yesterday.

These counts include the number of people for whom the Department received PCR or antigen laboratory results by day. People tested on multiple days will be included for each day a new result was received. A person is only counted once for each day they are tested, regardless of whether multiple specimens are tested or multiple results are received. If a person has a positive specimen and a negative specimen in the same day, only the positive result is counted.