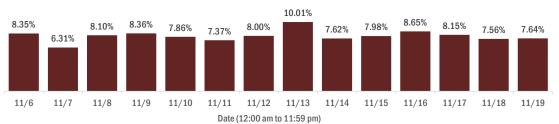

#### Percent positivity for new cases in Florida residents

#### The percent of positive results ranged from 6.31% to 10.01% over the past 2 weeks and was 7.64% yesterday.

This percent is the number of people who test PCR- or antigen-positive for the first time divided by all the people tested that day, excluding people who have previously tested positive.