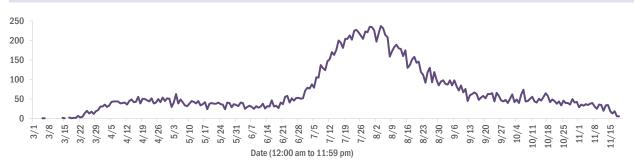

Madison      | 16     | 0% |            |        |    |
| Lake         | 101    | 1%  | Okeechobee   | 16     | 0% |            |        |    |
| Hernando     | 93     | 1%  | Walton       | 15     | 0% |            |        |    |

**Note:** cases are summarized by the county of usual residence. Residents and staff may be cases associated with facilities that are n ot in their county of usual residence, resulting in cases being included below for counties that do not have facilities with known cases.

#### COVID-19: cases in Florida residents who have died

Data through Nov 19, 2020 verified as of Nov 20, 2020 at 09:25 AM

Data in this report are provisional and subject to change.

Demographics for all identified COVID-19 deaths: 17,889





#### Deaths by date of death since March 2020



| Age group   | Deaths | Cases   | Case fatality<br>rate | Mortality rate per<br>100,000<br>population |
|-------------|--------|---------|-----------------------|---------------------------------------------|
| 0-4 years   | 0      | 15,311  | 0.0%                  | 0.0                                         |
| 5-14 years  | 5      | 42,205  | 0.0%                  | 0.2                                         |
| 15-24 years | 32     | 148,414 | 0.0%                  | 1.3                                         |
| 25-34 years | 102    | 166,040 | 0.1%                  | 3.6                                         |
| 35-44 years | 305    | 143,661 | 0.2%                  | 11.7                                        |
| 45-54 years | 728    | 141,115 | 0.5%                  | 26.1