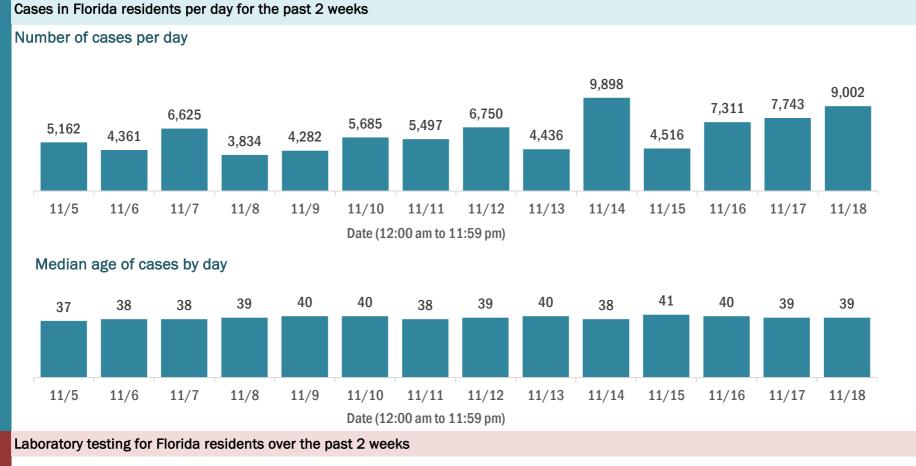

#### Cases: people with positive PCR or antigen test result

#### Number of Florida residents tested per day

These counts include the number of people for whom the Department received PCR or antigen laboratory results by day. People tested on multiple days will be included for each day a new result was received. A person is only counted once for each day they are tested, regardless of whether multiple specimens are tested or multiple results are received.