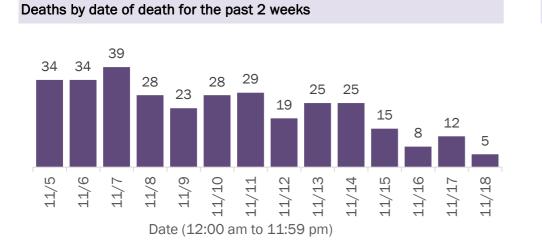

#### **COVID-19: cases in Florida residents who have died**

Data through Nov 18, 2020 verified as of Nov 19, 2020 at 09:25 AM

Data in this report are provisional and subject to change.

Demographics for all identified COVID-19 deaths: 17,810

#### Deaths by date of death since March 2020

| Age group   | Deaths | Cases   | Case fatality<br>rate | Mortality rate per<br>100,000<br>population |
|-------------|--------|---------|-----------------------|---------------------------------------------|
| 0-4 years   | 0      | 15,160  | 0.0%                  | 0.0                                         |
| 5-14 years  | 5      | 41,675  | 0.0%                  | 0.2                                         |
| 15-24 years | 32     | 147,108 | 0.0%                  | 1.3                                         |
| 25-34 years | 102    | 164,379 | 0.1%                  | 3.6                                         |
| 35-44 years | 304    | 142,253 | 0.2%                  | 11.7                                        |
| 45-54 years | 729    | 139,808 | 0.5%                  | 26.2                                        |
| 55-64 years | 1,960  | 116,893 | 1.7%                  | 67.8                                        |
| 65-74 years | 3,803  | 70,761  | 5.4%                  | 156.7                                       |
| 75-84 years | 5,200  | 40,235  | 12.9%                 | 370.3                                       |
| 85+ years   | 5,675  | 21,948  | 25.9%                 | 982.6                                       |
| Unknown     | 0      | 1,014   | 0.0%                  |                                             |