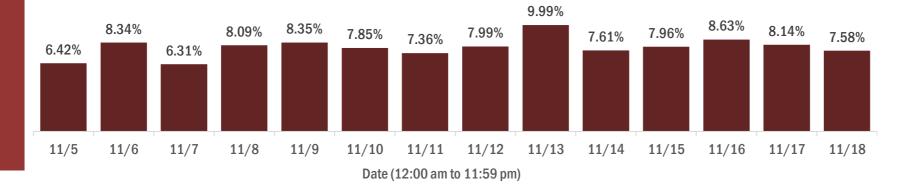

#### Percent positivity for new cases in Florida residents

The percent of positive results ranged from 6.31% to 9.99% over the past 2 weeks and was 7.58% yesterday. This percent is the number of people who test PCR- or antigen-positive for the first time divided by all the people tested that day, excluding people who have previously tested positive.