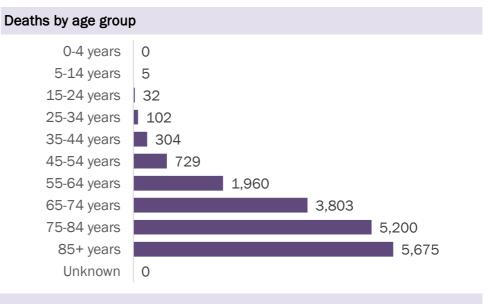

Data through Nov 18, 2020 verified as of Nov 19, 2020 at 09:25 AM

Data in this report are provisional and subject to change.

| Age group   | Cases   |     | Hospitali | zations | Deaths |     |
|-------------|---------|-----|-----------|---------|--------|-----|
| 0-4 years   | 15,160  | 2%  | 349       | 1%      | 0      | 0%  |
| 5-14 years  | 41,675  | 5%  | 320       | 1%      | 5      | 0%  |
| 15-24 years | 147,108 | 16% | 1,416     | 3%      | 32     | 0%  |
| 25-34 years | 164,379 | 18% | 2,925     | 6%      | 102    | 1%  |
| 35-44 years | 142,253 | 16% | 4,372     | 8%      | 304    | 2%  |
| 45-54 years | 139,808 | 16% | 6,553     | 12%     | 729    | 4%  |
| 55-64 years | 116,893 | 13% | 9,225     | 17%     | 1,960  | 11% |
| 65-74 years | 70,761  | 8%  | 10,598    | 20%     | 3,803  | 21% |
| 75-84 years | 40,235  | 4%  | 10,051    | 19%     | 5,200  | 29% |
| 85+ years   | 21,948  | 2%  | 7,052     | 13%     | 5,675  | 32% |
| Unknown     | 1,014   | 0%  | 4         | 0%      | 0      | 0%  |
| Total       | 901,234 |     | 52,865    |         | 17,810 |     |

#### Deaths by date of death since March 2020

| Age group   | Deaths | Cases   | Case fatality<br>rate | Mortality rate per<br>100,000<br>population |
|-------------|--------|---------|-----------------------|---------------------------------------------|
| 0-4 years   | 0      | 15,160  | 0.0%                  | 0.0                                         |
| 5-14 years  | 5      | 41,675  | 0.0%                  | 0.2                                         |
| 15-24 years | 32     | 147,108 | 0.0%                  | 1.3                                         |
| 25-34 years | 102    | 164,379 | 0.1%                  | 3.6                                         |
| 35-44 years | 304    | 142,253 | 0.2%                  | 11.7                                        |
| 45-54 years | 729    | 139,808 | 0.5%                  | 26.2                                        |
| 55-64 years | 1,960  | 116,893 | 1.7%                  | 67.8                                        |
| 65-74 years | 3,803  | 70,761  | 5.4%                  | 156.7                                       |
| 75-84 years | 5,200  | 40,235  | 12.9%                 | 370.3                                       |
| 85+ years   | 5,675  | 21,948  | 25.9%                 | 982.6                                       |
| Unknown     | 0      | 1,014   | 0.0%                  |                                             |