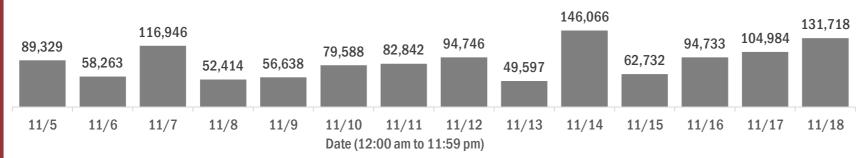

#### Number of Florida residents tested per day

These counts include the number of people for whom the Department received PCR or antigen laboratory results by day. People tested on multiple days will be included for each day a new result was received. A person is only counted once for each day they are tested, regardless of whether multiple specimens are tested or multiple results are received.