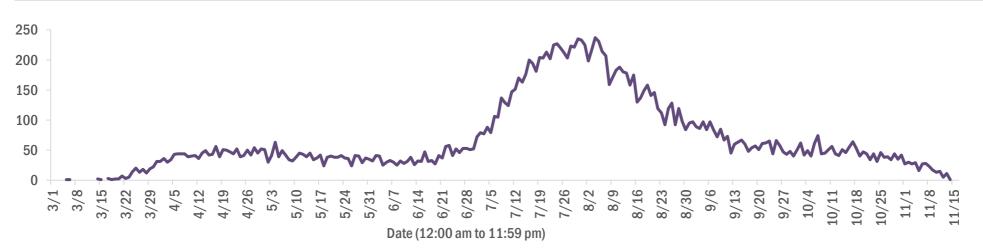

#### 11/2 11/3 11/4 11/5 11/6 11/7 11/8 11/9 11/10 11/11 11/12 11/13 11/14 11/15 Date (12:00 am to 11:59 pm)