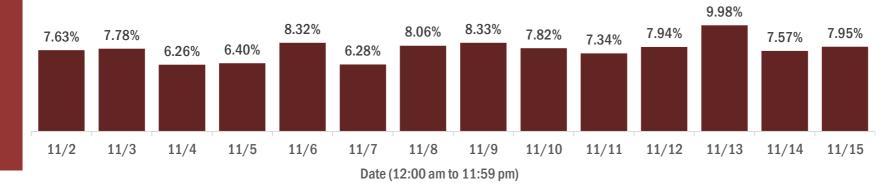

#### Percent positivity for new cases in Florida residents

The percent of positive results ranged from 6.26% to 9.98% over the past 2 weeks and was 7.95% yesterday. This percent is the number of people who test PCR- or antigen-positive for the first time divided by all the people tested that day, excluding people who have previously tested positive.