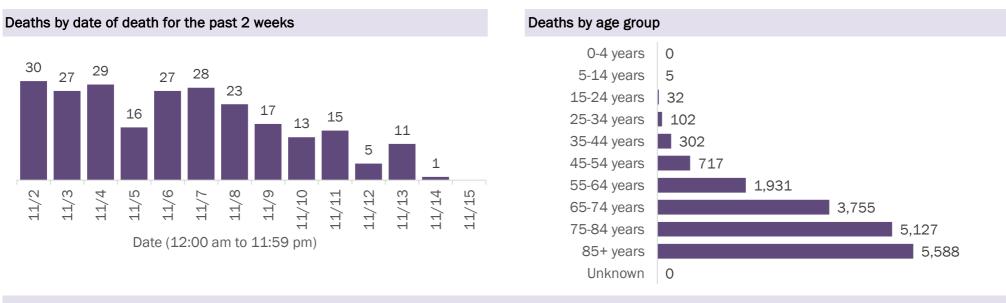

Data through Nov 15, 2020 verified as of Nov 16, 2020 at 09:25 AM

Data in this report are provisional and subject to change.

| Age group   | Cases   |     | Hospitaliz | zations | Deaths |     |
|-------------|---------|-----|------------|---------|--------|-----|
| 0-4 years   | 14,731  | 2%  | 343        | 1%      | 0      | 0%  |
| 5-14 years  | 40,196  | 5%  | 313        | 1%      | 5      | 0%  |
| 15-24 years | 143,411 | 16% | 1,393      | 3%      | 32     | 0%  |
| 25-34 years | 159,997 | 18% | 2,890      | 6%      | 102    | 1%  |
| 35-44 years | 138,571 | 16% | 4,325      | 8%      | 302    | 2%  |
| 45-54 years | 136,285 | 16% | 6,459      | 12%     | 717    | 4%  |
| 55-64 years | 113,819 | 13% | 9,092      | 17%     | 1,931  | 11% |
| 65-74 years | 68,712  | 8%  | 10,411     | 20%     | 3,755  | 21% |
| 75-84 years | 39,087  | 4%  | 9,843      | 19%     | 5,127  | 29% |
| 85+ years   | 21,526  | 2%  | 6,946      | 13%     | 5,588  | 32% |
| Unknown     | 1,005   | 0%  | 4          | 0%      | 0      | 0%  |
| Total       | 877,340 |     | 52,019     |         | 17,559 |     |