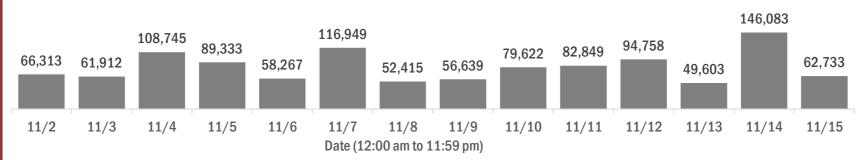

#### Number of Florida residents tested per day

These counts include the number of people for whom the Department received PCR or antigen laboratory results by day. People tested on multiple days will be included for each day a new result was received. A person is only counted once for each day they are tested, regardless of whether multiple specimens are tested or multiple results are received.