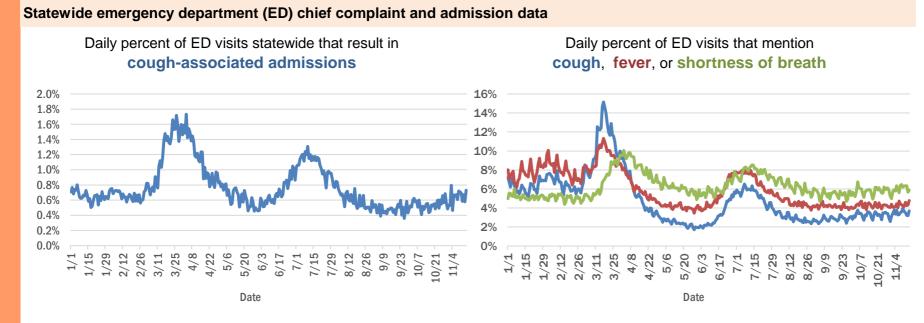

#### Number and percent of Florida residents with positive test results

The percent of positive results ranged from 7.35% to 11.39% over the past 2 weeks and was 9.54% yesterday. These counts include the number of people for whom the Department received PCR or antigen laboratory results by day. People tested on multiple days will be included for each day a new result was received. A person is only counted once for each day they are tested, regardless of whether multiple specimens are tested or multiple results are received. If a person has a positive specimen and a negative specimen in the same day, only the positive result is counted.

#### Percent positivity for new cases in Florida residents

The percent of positive results ranged from 6.26% to 9.98% over the past 2 weeks and was 7.95% yesterday. This percent is the number of people who test PCR- or antigen-positive for the first time divided by all the people tested that day, excluding people who have previously tested positive.