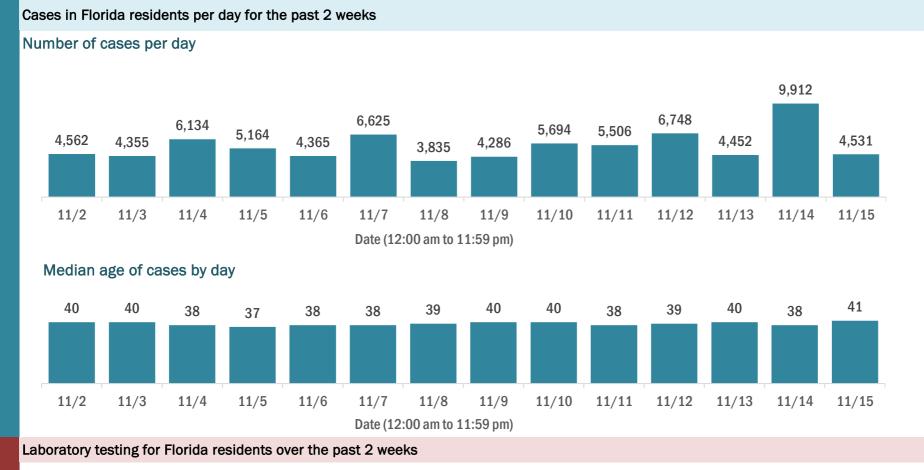

talized at some point during their illness. It does not reflect the number of people currently hospitalized.

More information on deaths identified through death certificate data is available on the National Center for Health Statistics website at www.cdc.gov/nchs/nvss/vsrr/COVID19/index.htm.

#### Cases: people with positive PCR or antigen test result

#### Risk factors for Florida residents

| 128 |
|-----|
|     |
| 966 |
| 246 |
| 000 |
| 512 |
| 102 |
| 552 |
| 134 |
|     |

Travel can be unknown and contact can be unknown or pending for the same case, these numbers will sum to more than the "neither" total.

#### **COVID-19: summary of laboratory testing**

Data through Nov 15, 2020 verified as of Nov 16, 2020 at 09:25 AM

Data in this report are provisional and subject to change.



#### Number of Florida residents tested per day

These counts include the number of people for whom the Department received PCR or antigen laboratory results by day. People tested on multiple days will be included for each day a new result was received. A person is only counted once for each day they are tested, regardless of whether multiple specimens are tested or multiple results are received.



#### Number and percent of Florida residents with positive test results

The percent of positive results ranged from 7.35% to 11.39% over the past 2 weeks and was 9.54% yesterday. These counts include the number of people for whom the Department received PCR or antigen laboratory results by day. People tested on multiple days will be included for each day a new result was received. A person i