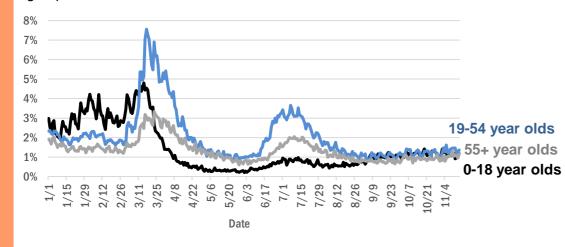

------------|---------|
| Bogota, Orange            | 1       |
| Bronx, Palm Beach         | 1       |
| Alligator Point, Franklin | 1       |
| Anaheim, Unknown          | 1       |
| Lakeland, Hillsborough    | 1       |
| Los Angeles Ca, Unknown   | 1       |
| Harrison, Pinellas        | 1       |
| Hailandale, Unknown       | 1       |
| Fort Myers, Unknown       | 1       |
| Fort Pierce, Unknown      | 1       |
| Immokalee, Lee            | 1       |
| Homeless, Polk            | 1       |
| Total                     | 877,340 |

#### **COVID-19: additional surveillance information**

Data through Nov 15, 2020 verified as of Nov 16, 2020 at 09:25 AM

Data in this report are provisional and subject to change.



Daily percent of ED visits statewide that mention cough by age group



The Electronic Surveillance System for the Early Notification of Community-Based Epidemics (ESSENCE-FL) includes chief complaint data from 211 of 211 Florida EDs. Data are transmitted electronically to ESSENCE-FL daily or hourly.

Data through Nov 15, 2020 verified as of Nov 16, 2020 at 09:25 AM

Data in this report are provisional and subject to change.

| Reporting lab                               | Inconclusive | Negative  | Positive | Percent positive | Total     |
|---------------------------------------------|--------------|-----------|----------|------------------|-----------|
| LABORATORY CORPORATION OF AMERICA           | 1,887        | 1,145,901 | 140,179  | 11%              | 1,287,967 |
| QUEST DIAGNOSTICS                           | 8,770        | 1,059,617 | 145,232  | 12%