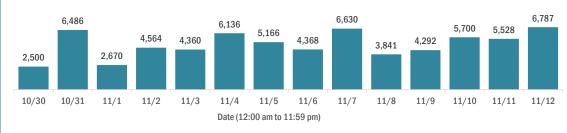

#### Cases in Florida residents per day for the past 2 weeks

Number of cases per day