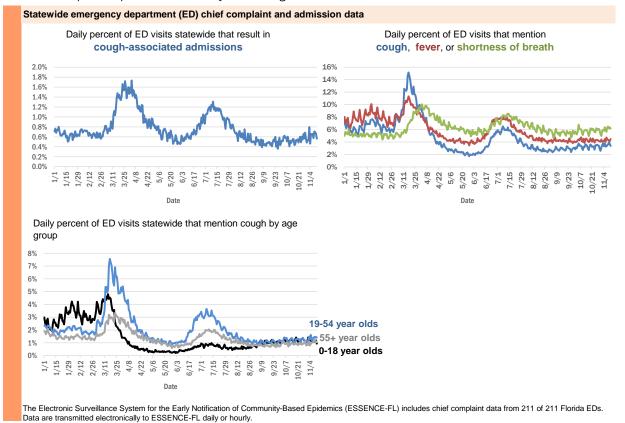

Data through Nov 12, 2020 verified as of Nov 13, 2020 at 09:25 AM

Data in this report are provisional and subject to change.

The table below includes the cities and counties of residence for cases in Florida residents based on the patient's ZIP Code.

| City and county       | Cases   |
|-----------------------|---------|
| Everett, Dade         | 1       |
| Alys Beach, Bay       | 1       |
| Amelia City, Nassau   | 1       |
| 333, Unknown          | 1       |
| Bryn Mawr, Palm Beach | 1       |
| Destin, Unknown       | 1       |
| Chattanooga, Dade     | 1       |
| Total                 | 858,585 |

#### **COVID-19: additional surveillance information**

Data through Nov 12, 2020 verified as of Nov 13, 2020 at 09:25 AM

Data in this report are provisional and subject to change.



Data through Nov 12, 2020 verified as of Nov 13, 2020 at 09:25 AM

Data in this report are provisional and subject to change.

| Reporting lab                               | Inconclusive | Negative  | Positive | Percent positive | Total     |
|---------------------------------------------|--------------|-----------|----------|------------------|-----------|
| LABORATORY CORPORATION OF AMERICA           | 1,859        | 1,135,172 | 138,745  | 11%              | 1,275,776 |
| QUEST DIAGNOSTICS                           | 8,704        | 1,051,504 | 144,106  | 12%              | 1,204,314 |
| BIO REFERENCE LABORATORIES, INC             | 7,202        | 661,545   | 120,491  | 15%              | 789,238   |
| CURATIVE LABS                               | 6,492        | 538,097   | 57,225   |