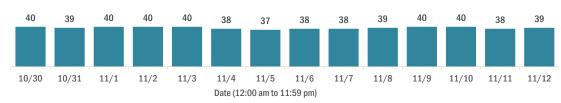

| 114,643 |
| Travel is unknown                                                                                          | 274,333 |
| Contact is unknown                                                                                         | 220,545 |
| Contact is pending                                                                                         | 155,087 |
| Travel can be unknown and contact can be unknown o<br>the same case, these numbers will sum to more than t |         |

#### **COVID-19: summary of laboratory testing**

Data through Nov 12, 2020 verified as of Nov 13, 2020 at 09:25 AM

Data in this report are provisional and subject to change.

#### Cases in Florida residents per day for the past 2 weeks

Number of cases per day



#### Median age of cases by day



#### Laboratory testing for Florida residents over the past 2 weeks

#### Number of Florida residents tested per day

These counts include the number of people for whom the Department received PCR or antigen laboratory results by day. People tested on multiple days will be included for each day a new result was received. A person is only counted once for each day they are tested, regardless of whether multiple specimens are tested or multiple results are received.



#### Number and percent of Florida residents with positive test results

#### The percent of positive results ranged from 7.35% to 9.99% over the past 2 weeks and was 9.18% yesterday.

These counts include the number of people for whom the Department received PCR or antigen laboratory results by day. People tested on multipl