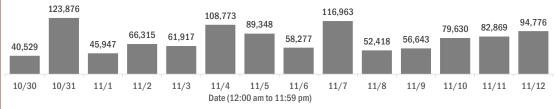

#### Laboratory testing for Florida residents over the past 2 weeks

#### Number of Florida residents tested per day

These counts include the number of people for whom the Department received PCR or antigen laboratory results by day. People tested on multiple days will be included for each day a new result was received. A person is only counted once for each day they are tested, regardless of whether multiple specimens are tested or multiple results are received.