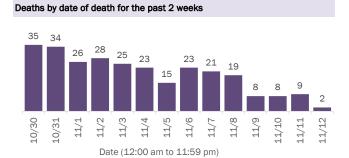

#### Deaths by date of death since March 2020

| Age group   | Deaths | Cases   | Case fatality<br>rate | Mortality rate per<br>100,000<br>population |
|-------------|--------|---------|-----------------------|---------------------------------------------|
| 0-4 years   | 0      | 14,429  | 0.0%                  | 0.0                                         |
| 5-14 years  | 5      | 39,056  | 0.0%                  | 0.2                                         |
| 15-24 years | 32     | 140,515 | 0.0%                  | 1.3                                         |
| 25-34 years | 101    | 156,421 | 0.1%                  | 3.6                                         |
| 35-44 years | 302    | 135,609 | 0.2%                  | 11.6                                        |
| 45-54 years | 714    | 133,416 | 0.5%                  | 25.6                                        |
| 55-64 years | 1,920  | 111,472 | 1.7%                  | 66.4                                        |
| 65-74 years | 3,726  | 67,147  | 5.5%                  | 153.5                                       |
| 75-84 years | 5,096  | 38,283  | 13.3%                 | 362.9                                       |
| 85+ years   | 5,549  | 21,217  | 26.2%                 | 960.8                                       |
| Unknown     | 0      | 1,020   | 0.0%                  |                                             |
| Total       | 17,445 | 858,585 | 2.0%                  | 80.8                                        |