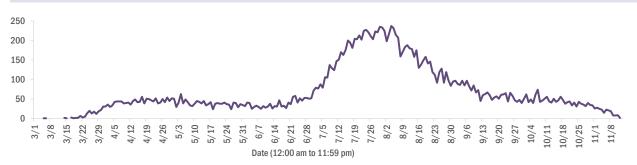

Madison      | 16     | 0% |            |        |    |
| Lake         | 101    | 1%  | Okeechobee   | 16     | 0% |            |        |    |
| Hernando     | 86     | 1%  | Walton       | 14     | 0% |            |        |    |

**Note:** cases are summarized by the county of usual residence. Residents and staff may be cases associated with facilities that are n ot in their county of usual residence, resulting in cases being included below for counties that do not have facilities with known cases.

#### COVID-19: cases in Florida residents who have died

Data through Nov 12, 2020 verified as of Nov 13, 2020 at 09:25 AM

Data in this report are provisional and subject to change.

Demographics for all identified COVID-19 deaths: 17,445





#### Deaths by date of death since March 2020



| Age group   | Deaths | Cases   | Case fatality<br>rate | Mortality rate per<br>100,000<br>population |
|-------------|--------|---------|-----------------------|---------------------------------------------|
| 0-4 years   | 0      | 14,429  | 0.0%                  | 0.0                                         |
| 5-14 years  | 5      | 39,056  | 0.0%                  | 0.2                                         |
| 15-24 years | 32     | 140,515 | 0.0%                  | 1.3                                         |
| 25-34 years | 101    | 156,421 | 0.1%                  | 3.6                                         |
| 35-44 years | 302    | 135,609 | 0.2%                  | 11.6                                        |
| 45-54 years | 714    | 133,416 | 0.5%                  | 25.6