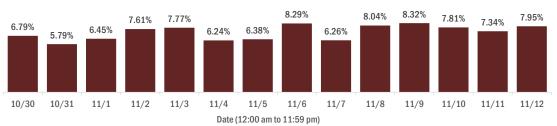

#### Percent positivity for new cases in Florida residents

#### The percent of positive results ranged from 5.79% to 8.32% over the past 2 weeks and was 7.95% yesterday.

This percent is the number of people who test PCR- or antigen-positive for the first time divided by all the people tested that day, excluding people who have previously tested positive.