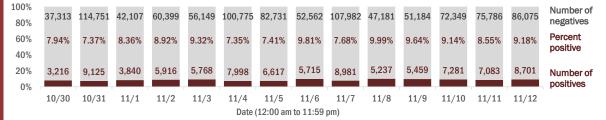

#### Number and percent of Florida residents with positive test results

#### The percent of positive results ranged from 7.35% to 9.99% over the past 2 weeks and was 9.18% yesterday.

These counts include the number of people for whom the Department received PCR or antigen laboratory results by day. People tested on multiple days will be included for each day a new result was received. A person is only counted once for each day they are tested, regardless of whether multiple specimens are tested or multiple results are received. If a person has a positive specimen and a negative specimen in the same day, only the positive result is counted.