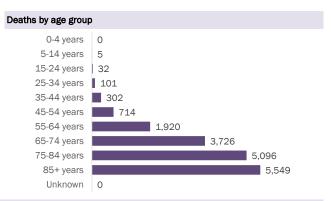

Data through Nov 12, 2020 verified as of Nov 13, 2020 at 09:25 AM

Data in this report are provisional and subject to change.

| Age group   | Cases   |     | Hospitaliza | ations | Deaths |     |
|-------------|---------|-----|-------------|--------|--------|-----|
| 0-4 years   | 14,429  | 2%  | 336         | 1%     | 0      | 0%  |
| 5-14 years  | 39,056  | 5%  | 310         | 1%     | 5      | 0%  |
| 15-24 years | 140,515 | 16% | 1,376       | 3%     | 32     | 0%  |
| 25-34 years | 156,421 | 18% | 2,870       | 6%     | 101    | 1%  |
| 35-44 years | 135,609 | 16% | 4,282       | 8%     | 302    | 2%  |
| 45-54 years | 133,416 | 16% | 6,404       | 12%    | 714    | 4%  |
| 55-64 years | 111,472 | 13% | 9,001       | 17%    | 1,920  | 11% |
| 65-74 years | 67,147  | 8%  | 10,310      | 20%    | 3,726  | 21% |
| 75-84 years | 38,283  | 4%  | 9,751       | 19%    | 5,096  | 29% |
| 85+ years   | 21,217  | 2%  | 6,895       | 13%    | 5,549  | 32% |
| Unknown     | 1,020   | 0%  | 7           | 0%     | 0      | 0%  |
| Total       | 858,585 |     | 51,542      |        | 17,445 |     |

#### Deaths by date of death since March 2020

| Age group   | Deaths | Cases   | Case fatality<br>rate | Mortality rate per<br>100,000<br>population |
|-------------|--------|---------|-----------------------|---------------------------------------------|
| 0-4 years   | 0      | 14,429  | 0.0%                  | 0.0                                         |
| 5-14 years  | 5      | 39,056  | 0.0%                  | 0.2                                         |
| 15-24 years | 32     | 140,515 | 0.0%                  | 1.3                                         |
| 25-34 years | 101    | 156,421 | 0.1%                  | 3.6                                         |
| 35-44 years | 302    | 135,609 | 0.2%                  | 11.6                                        |
| 45-54 years | 714    | 133,416 | 0.5%                  | 25.6                                        |
| 55-64 years | 1,920  | 111,472 | 1.7%                  | 66.4                                        |
| 65-74 years | 3,726  | 67,147  | 5.5%                  | 153.5                                       |
| 75-84 years | 5,096  | 38,283  | 13.3%                 | 362.9                                       |
| 85+ years   | 5,549  | 21,217  | 26.2%                 | 960.8                                       |
| Unknown     | 0      | 1,020   | 0.0%                  |                                             |
| Total       | 17,445 | 858,585 | 2.0%                  | 80.8                                        |