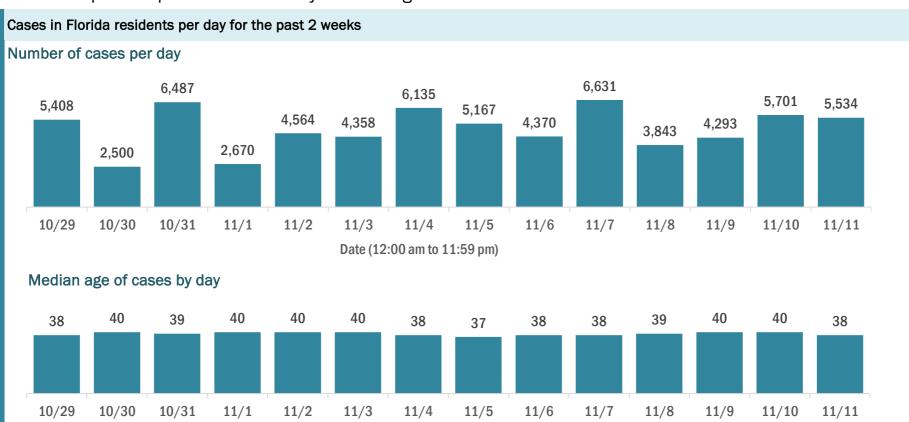

#### Laboratory testing for Florida residents over the past 2 weeks

#### Number of Florida residents tested per day

These counts include the number of people for whom the Department received PCR or antigen laboratory results by day. People tested on multiple days will be included for each day a new result was received. A person is only counted once for each day they are tested, regardless of whether multiple specimens are tested or multiple results are received.

Date (12:00 am to 11:59 pm)