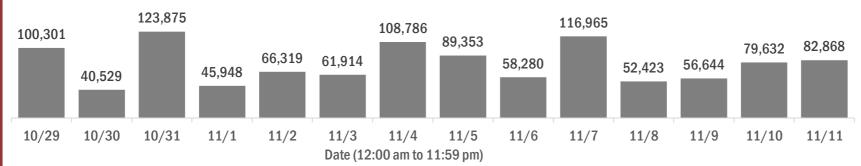

#### Number of Florida residents tested per day

These counts include the number of people for whom the Department received PCR or antigen laboratory results by day. People tested on multiple days will be included for each day a new result was received. A person is only counted once for each day they are tested, regardless of whether multiple specimens are tested or multiple results are received.

Date (12:00 am to 11:59 pm)