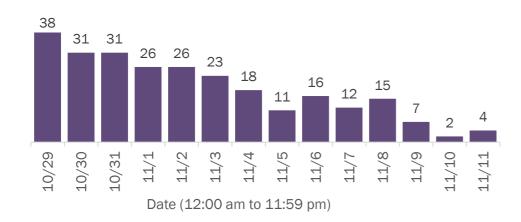

Madison      | 16     | 0% |            |        |    |
| Lake         | 101    | 1%  | Okeechobee   | 16     | 0% |            |        |    |
| Osceola      | 86     | 1%  | Walton       | 14     | 0% |            |        |    |

**Note:** cases are summarized by the county of usual residence. Residents and staff may be cases associated with facilities that are not in their county of usual residence, resulting in cases being included below for counties that do not have facilities with known cases.

#### COVID-19: cases in Florida residents who have died

Data through Nov 11, 2020 verified as of Nov 12, 2020 at 09:25 AM

Data in this report are provisional and subject to change.

Demographics for all identified COVID-19 deaths: 17,372

#### Deaths by date of death for the past 2 weeks





#### Deaths by date of death since March 2020



| Age group   | Deaths | Cases   | Case fatality<br>rate | Mortality rate per<br>100,000<br>population |
|-------------|--------|---------|-----------------------|---------------------------------------------|
| 0-4 years   | 0      | 14,319  | 0.0%                  | 0.0                                         |
| 5-14 years  | 5      | 38,670  | 0.0%                  | 0.2                                         |
| 15-24 years | 32     | 139,442 | 0.0%                  | 1.3                                         |
| 25-34 years | 101    | 155,160 | 0.1%                  | 3.6                                         |
| 35-44 years | 302    | 134,568 | 0.2%                  | 11.6                                        |
| 45-54 year