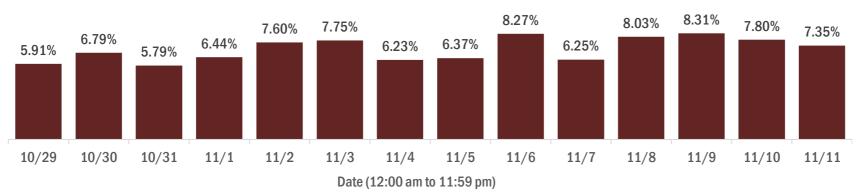

#### Percent positivity for new cases in Florida residents

The percent of positive results ranged from 5.79% to 8.31% over the past 2 weeks and was 7.35% yesterday.

This percent is the number of people who test PCR- or antigen-positive for the first time divided by all the people tested that day, excluding people who have previously tested positive.