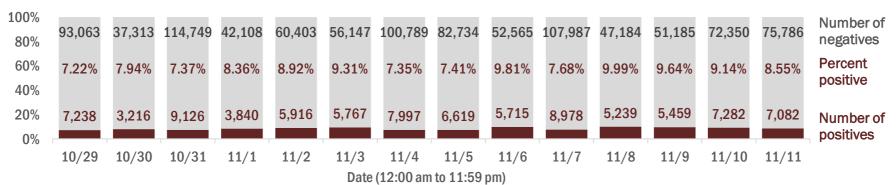

#### Number and percent of Florida residents with positive test results

The percent of positive results ranged from 7.22% to 9.99% over the past 2 weeks and was 8.55% yesterday.

These counts include the number of people for whom the Department received PCR or antigen laboratory results by day. People tested on multiple days will be included for each day a new result was received. A person is only counted once for each day they are tested, regardless of whether multiple specimens are tested or multiple results are received. If a person has a positive specimen and a negative specimen in the same day, only the positive result is counted.