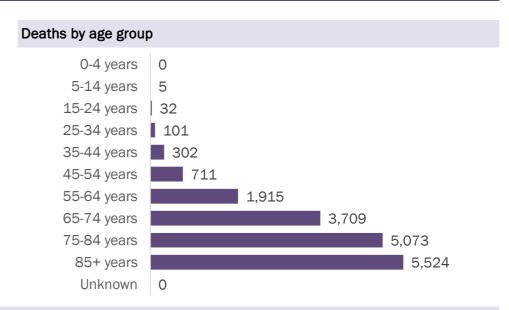

#### Deaths by date of death since March 2020

| Age group   | Deaths | Cases   | Case fatality<br>rate | Mortality rate per<br>100,000<br>population |
|-------------|--------|---------|-----------------------|---------------------------------------------|
| 0-4 years   | 0      | 14,319  | 0.0%                  | 0.0                                         |
| 5-14 years  | 5      | 38,670  | 0.0%                  | 0.2                                         |
| 15-24 years | 32     | 139,442 | 0.0%                  | 1.3                                         |
| 25-34 years | 101    | 155,160 | 0.1%                  | 3.6                                         |
| 35-44 years | 302    | 134,568 | 0.2%                  | 11.6                                        |
| 45-54 years | 711    | 132,472 | 0.5%                  | 25.5                                        |
| 55-64 years | 1,915  | 110,537 | 1.7%                  | 66.2                                        |
| 65-74 years | 3,709  | 66,594  | 5.6%                  | 152.8                                       |
| 75-84 years | 5,073  | 37,968  | 13.4%                 | 361.3                                       |
| 85+ years   | 5,524  | 21,076  | 26.2%                 | 956.5                                       |
| Unknown     | 0      | 1,019   | 0.0%                  |                                             |
| Total       | 17,372 | 851,825 | 2.0%                  | 80.4                                        |