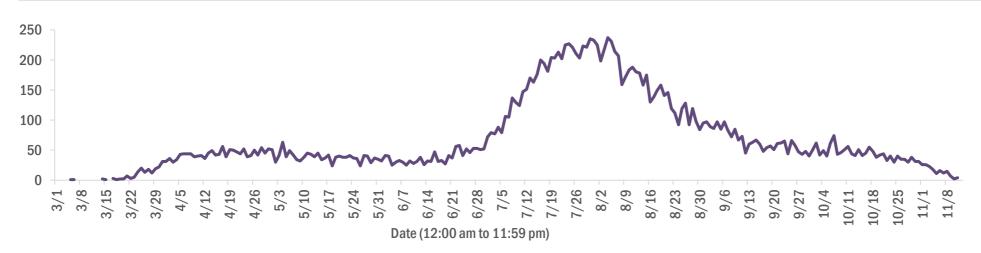

#### Deaths by date of death since March 2020

| Age group   | Deaths | Cases   | Case fatality<br>rate | Mortality rate per<br>100,000<br>population |
|-------------|--------|---------|-----------------------|---------------------------------------------|
| 0-4 years   | 0      | 14,319  | 0.0%                  | 0.0                                         |
| 5-14 years  | 5      | 38,670  | 0.0%                  | 0.2                                         |
| 15-24 years | 32     | 139,442 | 0.0%                  | 1.3                                         |
| 25-34 years | 101    | 155,160 | 0.1%                  | 3.6                                         |
| 35-44 years | 302    | 134,568 | 0.2%                  | 11.6                                        |
| 45-54 years | 711    | 132,472 | 0.5%                  | 25.5                                        |
| 55-64 years | 1,915  | 110,537 | 1.7%                  | 66.2                                        |
| 65-74 years | 3,709  | 66,594  | 5.6%                  | 152.8                                       |
| 75-84 years | 5,073  | 37,968  | 13.4%                 | 361.3                                       |
| 85+ years   | 5,524  | 21,076  | 26.2%                 | 956.5                                       |
| Unknown     | 0      | 1,019   | 0.0%                  |                                             |
| Total       | 17,372 | 851,825 | 2.0%                  | 80.4                                        |