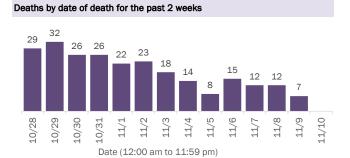

#### Deaths by date of death since March 2020

| Age group   | Deaths | Cases   | Case fatality<br>rate | Mortality rate per<br>100,000<br>population |
|-------------|--------|---------|-----------------------|---------------------------------------------|
| 0-4 years   | 0      | 14,233  | 0.0%                  | 0.0                                         |
| 5-14 years  | 5      | 38,340  | 0.0%                  | 0.2                                         |
| 15-24 years | 32     | 138,468 | 0.0%                  | 1.3                                         |
| 25-34 years | 100    | 154,171 | 0.1%                  | 3.5                                         |
| 35-44 years | 301    | 133,748 | 0.2%                  | 11.5                                        |
| 45-54 years | 709    | 131,671 | 0.5%                  | 25.4                                        |
| 55-64 years | 1,910  | 109,832 | 1.7%                  | 66.0                                        |
| 65-74 years | 3,691  | 66,122  | 5.6%                  | 152.1                                       |
| 75-84 years | 5,046  | 37,743  | 13.4%                 | 359.3                                       |
| 85+ years   | 5,506  | 20,975  | 26.3%                 | 953.4                                       |
| Unknown     | 0      | 1,018   | 0.0%                  |                                             |
| Total       | 17,300 | 846,321 | 2.0%                  | 80.1                                        |