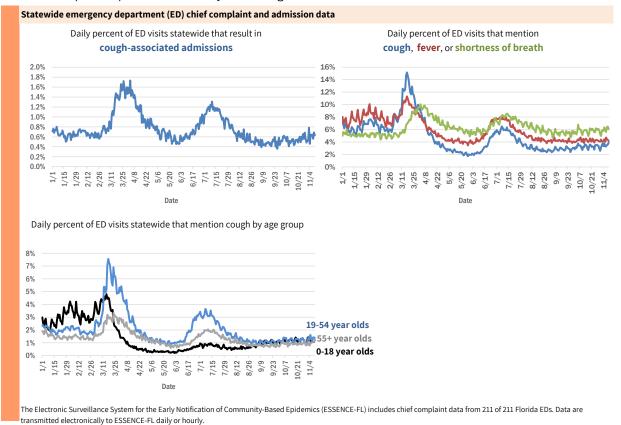

| 1     |
| Alys Beach, Bay                          | 1     |

Data through Nov 10, 2020 verified as of Nov 11, 2020 at 09:25 AM

Data in this report are provisional and subject to change.

The table below includes the cities and counties of residence for cases in Florida residents based on the patient's ZIP Code.

| City and county       | Cases   |
|-----------------------|---------|
| Amelia City, Nassau   | 1       |
| 333, Unknown          | 1       |
| Bryn Mawr, Palm Beach | 1       |
| Destin, Unknown       | 1       |
| Chattanooga, Dade     | 1       |
| Total                 | 846,321 |

#### **COVID-19: additional surveillance information**

Data through Nov 10, 2020 verified as of Nov 11, 2020 at 09:25 AM

Data in this report are provisional and subject to change.



Data through Nov 10, 2020 verified as of Nov 11, 2020 at 09:25 AM

Data in this report are provisional and subject to change.

| Reporting lab                               | Inconclusive | Negative  | Positive | Percent positive | Total     |
|---------------------------------------------|--------------|-----------|----------|------------------|-----------|
| LABORATORY CORPORATION OF AMERICA           | 1,850        | 1,127,166 | 137,717  | 11%              | 1,266,733 |
| QUEST DIAGNOSTICS                           | 8,639        | 1,044,527 | 143,005  | 12%              | 1,196,171 |
| BIO REFERENCE LABORATORIES, INC             | 7,202        | 657,634   | 119,790  | 15%              | 784,626   |
| CURATIVE LABS                               | 6,403        | 526,621   | 55,422   |