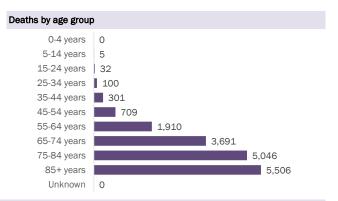

Data through Nov 10, 2020 verified as of Nov 11, 2020 at 09:25 AM

Data in this report are provisional and subject to change.

| Age group   | Cases   |     | Hospitaliza | ations | Deaths |     |
|-------------|---------|-----|-------------|--------|--------|-----|
| 0-4 years   | 14,233  | 2%  | 334         | 1%     | 0      | 0%  |
| 5-14 years  | 38,340  | 5%  | 309         | 1%     | 5      | 0%  |
| 15-24 years | 138,468 | 16% | 1,367       | 3%     | 32     | 0%  |
| 25-34 years | 154,171 | 18% | 2,840       | 6%     | 100    | 1%  |
| 35-44 years | 133,748 | 16% | 4,261       | 8%     | 301    | 2%  |
| 45-54 years | 131,671 | 16% | 6,354       | 12%    | 709    | 4%  |
| 55-64 years | 109,832 | 13% | 8,931       | 17%    | 1,910  | 11% |
| 65-74 years | 66,122  | 8%  | 10,216      | 20%    | 3,691  | 21% |
| 75-84 years | 37,743  | 4%  | 9,655       | 19%    | 5,046  | 29% |
| 85+ years   | 20,975  | 2%  | 6,841       | 13%    | 5,506  | 32% |
| Unknown     | 1,018   | 0%  | 7           | 0%     | 0      | 0%  |
| Total       | 846,321 | •   | 51,115      | •      | 17,300 |     |

#### Deaths by date of death since March 2020

| Age group   | Deaths | Cases   | Case fatality<br>rate | Mortality rate per<br>100,000<br>population |
|-------------|--------|---------|-----------------------|---------------------------------------------|
| 0-4 years   | 0      | 14,233  | 0.0%                  | 0.0                                         |
| 5-14 years  | 5      | 38,340  | 0.0%                  | 0.2                                         |
| 15-24 years | 32     | 138,468 | 0.0%                  | 1.3                                         |
| 25-34 years | 100    | 154,171 | 0.1%                  | 3.5                                         |
| 35-44 years | 301    | 133,748 | 0.2%                  | 11.5                                        |
| 45-54 years | 709    | 131,671 | 0.5%                  | 25.4                                        |
| 55-64 years | 1,910  | 109,832 | 1.7%                  | 66.0                                        |
| 65-74 years | 3,691  | 66,122  | 5.6%                  | 152.1                                       |
| 75-84 years | 5,046  | 37,743  | 13.4%                 | 359.3                                       |
| 85+ years   | 5,506  | 20,975  | 26.3%                 | 953.4                                       |
| Unknown     | 0      | 1,018   | 0.0%                  |                                             |
| Total       | 17,300 | 846,321 | 2.0%                  | 80.1                                        |