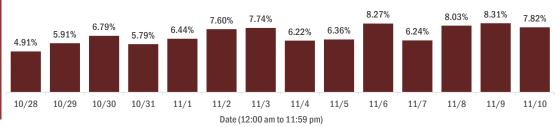

#### Percent positivity for new cases in Florida residents

#### The percent of positive results ranged from 4.91% to 8.31% over the past 2 weeks and was 7.82% yesterday.

This percent is the number of people who test PCR- or antigen-positive for the first time divided by all the people tested that day, excluding people who have previously tested positive.