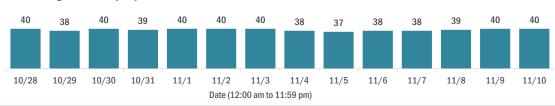

| 270,370 |  |  |  |
| Contact is unknown                                                                                                                      | 218,189 |  |  |  |
| Contact is pending                                                                                                                      | 152,148 |  |  |  |
| Travel can be unknown and contact can be unknown or pending for the same case, these numbers will sum to more than the "neither" total. |         |  |  |  |

#### **COVID-19: summary of laboratory testing**

Data through Nov 10, 2020 verified as of Nov 11, 2020 at 09:25 AM

Data in this report are provisional and subject to change.

#### Cases in Florida residents per day for the past 2 weeks

Number of cases per day



#### Median age of cases by day



#### Laboratory testing for Florida residents over the past 2 weeks

#### Number of Florida residents tested per day

These counts include the number of people for whom the Department received PCR or antigen laboratory results by day. People tested on multiple days will be included for each day a new result was received. A person is only counted once for each day they are tested, regardless of whether multiple specimens are tested or multiple results are received.



#### Number and percent of Florida residents with positive test results

#### The percent of positive results ranged from 6.01% to 10.00% over the past 2 weeks and was 9.14% yesterday.

These counts include the number of people for whom the Department received PCR or antigen laboratory results by day. People tested on multip