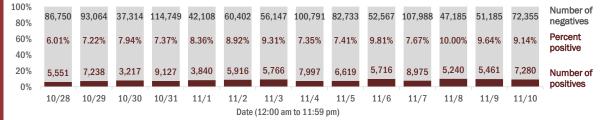

#### Number and percent of Florida residents with positive test results

#### The percent of positive results ranged from 6.01% to 10.00% over the past 2 weeks and was 9.14% yesterday.

These counts include the number of people for whom the Department received PCR or antigen laboratory results by day. People tested on multiple days will be included for each day a new result was received. A person is only counted once for each day they are tested, regardless of whether multiple specimens are tested or multiple results are received. If a person has a positive specimen and a negative specimen in the same day, only the positive result is counted.