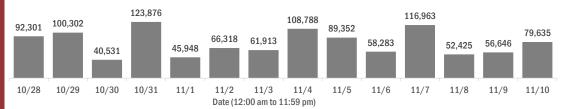

#### Laboratory testing for Florida residents over the past 2 weeks

#### Number of Florida residents tested per day

These counts include the number of people for whom the Department received PCR or antigen laboratory results by day. People tested on multiple days will be included for each day a new result was received. A person is only counted once for each day they are tested, regardless of whether multiple specimens are tested or multiple results are received.