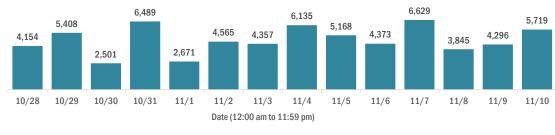

#### Cases in Florida residents per day for the past 2 weeks

Number of cases per day