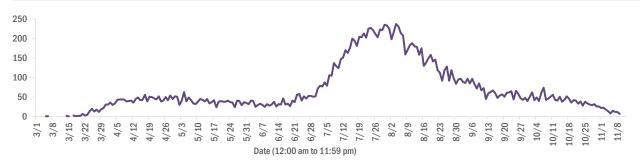

#### Deaths by date of death since March 2020

| Age group   | Deaths | Cases   | Case fatality<br>rate | Mortality rate per<br>100,000<br>population |
|-------------|--------|---------|-----------------------|---------------------------------------------|
| 0-4 years   | 0      | 14,233  | 0.0%                  | 0.0                                         |
| 5-14 years  | 5      | 38,340  | 0.0%                  | 0.2                                         |
| 15-24 years | 32     | 138,468 | 0.0%                  | 1.3                                         |
| 25-34 years | 100    | 154,171 | 0.1%                  | 3.5                                         |
| 35-44 years | 301    | 133,748 | 0.2%                  | 11.5                                        |
| 45-54 years | 709    | 131,671 | 0.5%                  | 25.4                                        |
| 55-64 years | 1,910  | 109,832 | 1.7%                  | 66.0                                        |
| 65-74 years | 3,691  | 66,122  | 5.6%                  | 152.1                                       |
| 75-84 years | 5,046  | 37,743  | 13.4%                 | 359.3                                       |
| 85+ years   | 5,506  | 20,975  | 26.3%                 | 953.4                                       |
| Unknown     | 0      | 1,018   | 0.0%                  |                                             |
| Total       | 17,300 | 846,321 | 2.0%                  | 80.1                                        |