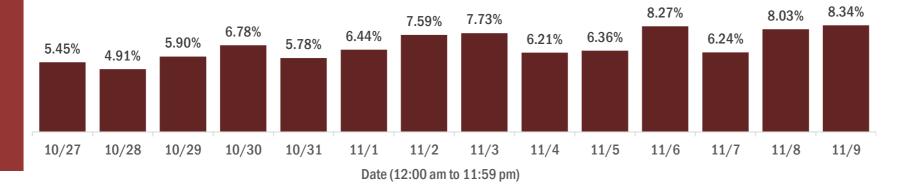

## **COVID-19: summary of laboratory testing**

Data through Nov 9, 2020 verified as of Nov 10, 2020 at 09:25 AM

Data in this report are provisional and subject to change.

each day they are tested, regardless of whether multiple specimens are tested or multiple results are received. If a person has a positive specimen and a negative specimen in the same day, only the positive result is counted.

| 100% | 75 400 | 00 750 | 00.000 | 07.040 | 444 750 | 40.400 | 00.400 | 50 4 40 |         | 00 700 |        | 4.07.000 | 47 405 | 54 405 | Number of |
|------|--------|--------|--------|--------|---------|--------|--------|---------|---------|--------|--------|----------|--------|--------|-----------|
| 80%  | 75,499 | 86,750 | 93,066 | 37,313 | 114,753 | 42,108 | 60,403 | 56,149  | 100,794 | 82,733 | 52,569 | 107,988  | 47,185 | 51,185 | negatives |
| 60%  | 6.48%  | 6.01%  | 7.22%  | 7.94%  | 7.37%   | 8.36%  | 8.92%  | 9.31%   | 7.35%   | 7.41%  | 9.81%  | 7.67%    | 10.00% | 9.64%  | Percent   |
| 40%  |        |        |        |        |         |        |        |         |         |        |        |          |        |        | positive  |
| 20%  | 5,229  | 5,551  | 7,238  | 3,217  | 9,128   | 3,840  | 5,917  | 5,767   | 7,997   | 6,621  | 5,717  | 8,973    | 5,242  | 5,463  | Number of |
| 0%   | _      | _      |        |        |         |        |        |         |         |        |        |          |        |        | positives |
|      |        |        |        |        |         |        |        |         |         |        |        |          |        |        |           |

#### 10/27 10/28 10/29 10/30 10/31 11/1 11/2 11/3 11/4 11/5 11/6 11/7 11/8 11/9 Date (12:00 am to 11:59 pm)

#### Percent positivity for new cases in Florida residents

The percent of positive results ranged from 4.91% to 8.34% over the past 2 weeks and was 8.34% yesterday. This percent is the number of people who test PCR- or antigen-positive for the first time divided by all the people tested that day, excluding people who have previously tested positive.