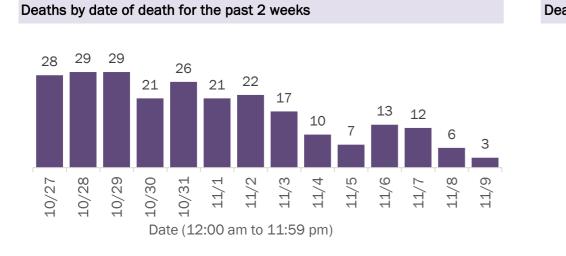

#### **COVID-19: cases in Florida residents who have died**

Data through Nov 9, 2020 verified as of Nov 10, 2020 at 09:25 AM

Data in this report are provisional and subject to change.

Demographics for all identified COVID-19 deaths: 17,248

#### Deaths by date of death since March 2020

| Age group   | Deaths | Cases   | Case fatality<br>rate | Mortality rate per<br>100,000<br>population |
|-------------|--------|---------|-----------------------|---------------------------------------------|
| 0-4 years   | 0      | 14,143  | 0.0%                  | 0.0                                         |
| 5-14 years  | 5      | 37,994  | 0.0%                  | 0.2                                         |
| 15-24 years | 32     | 137,542 | 0.0%                  | 1.3                                         |
| 25-34 years | 100    | 153,201 | 0.1%                  | 3.5                                         |
| 35-44 years | 298    | 132,880 | 0.2%                  | 11.4                                        |
| 45-54 years | 706    | 130,807 | 0.5%                  | 25.3                                        |
| 55-64 years | 1,901  | 109,109 | 1.7%                  | 65.7                                        |
| 65-74 years | 3,678  | 65,601  | 5.6%                  | 151.6                                       |
| 75-84 years | 5,034  | 37,504  | 13.4%                 | 358.5                                       |
| 85+ years   | 5,494  | 20,853  | 26.3%                 | 951.3                                       |
| Unknown     | 0      | 1,018   | 0.0%                  |                                             |