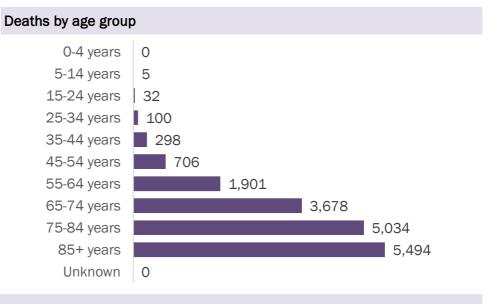

#### Deaths by date of death since March 2020

| Age group   | Deaths | Cases   | Case fatality<br>rate | Mortality rate per<br>100,000<br>population |
|-------------|--------|---------|-----------------------|---------------------------------------------|
| 0-4 years   | 0      | 14,143  | 0.0%                  | 0.0                                         |
| 5-14 years  | 5      | 37,994  | 0.0%                  | 0.2                                         |
| 15-24 years | 32     | 137,542 | 0.0%                  | 1.3                                         |
| 25-34 years | 100    | 153,201 | 0.1%                  | 3.5                                         |
| 35-44 years | 298    | 132,880 | 0.2%                  | 11.4                                        |
| 45-54 years | 706    | 130,807 | 0.5%                  | 25.3                                        |
| 55-64 years | 1,901  | 109,109 | 1.7%                  | 65.7                                        |
| 65-74 years | 3,678  | 65,601  | 5.6%                  | 151.6                                       |
| 75-84 years | 5,034  | 37,504  | 13.4%                 | 358.5                                       |
| 85+ years   | 5,494  | 20,853  | 26.3%                 | 951.3                                       |
| Unknown     | 0      | 1,018   | 0.0%                  |                                             |