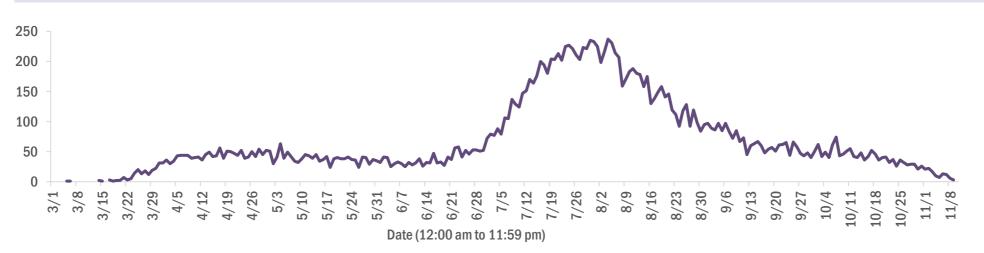

#### 10/27 10/28 10/29 10/30 10/31 11/1 11/2 11/3 11/4 11/5 11/6 11/7 11/8 11/9 Date (12:00 am to 11:59 pm)

#### Percent positivity for new cases in Florida residents

The percent of positive results ranged from 4.91% to 8.34% over the past 2 weeks and was 8.34% yesterday. This percent is the number of people who test PCR- or antigen-positive for the first time divided by all the people tested that day, excluding people who have previously tested positive.