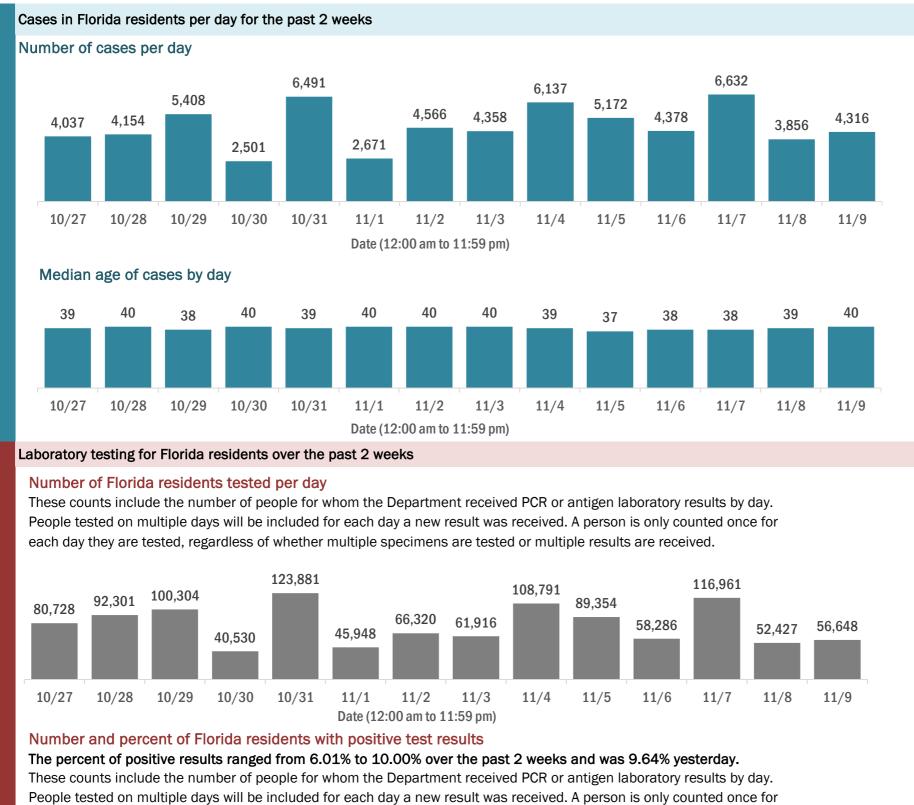

their illness. It does not reflect the number of people currently hospitalized.

More information on deaths identified through death certificate data is available on the National Center for Health Statistics website at www.cdc.gov/nchs/nvss/vsrr/COVID19/index.htm.

#### Cases: people with positive PCR or antigen test result

#### Risk factors for Florida residents

| 7,775   |
|---------|
| 320,861 |
| 8,771   |
| 503,245 |
| 112,220 |
| 268,868 |
| 217,076 |
| 151,382 |
|         |

Travel can be unknown and contact can be unknown or pending for the same case, these numbers will sum to more than the "neither" total.

## **COVID-19: summary of laboratory testing**

Data through Nov 9, 2020 verified as of Nov 10, 2020 at 09:25 AM

Data in this report are provisional and subject to change.



each day they are tested, regardless of whether multiple specimens are tested or multiple results are received. If a person has a positive specimen and a negative specimen in the same day, only the positive result is counted.

| 100% | 75 400 | 00 750 | 00.000 | 07.040 | 444 750 | 40.400 | 00.400 | 50 4 40 |         | 00 700 |        | 4.07.000 | 47 405 | 54 405 | Number of |
|------|--------|--------|--------|--------|---------|--------|--------|---------|---------|--------|--------|----------|--------|--------|-----------|
| 80%  | 75,499 | 86,750 | 93,066 | 37,313 | 114,753 | 42,108 | 60,403 | 56,149  | 100,794 | 82,733 | 52,569 | 107,988  | 47,185 | 51,185 | negatives |
| 60%  | 6.48%  | 6.01%  | 7.22%  | 7.94%  | 7.37%   | 8.36%  | 8.92%  | 9.31%   | 7.35%   | 7.41%  | 9.81%  | 7.67