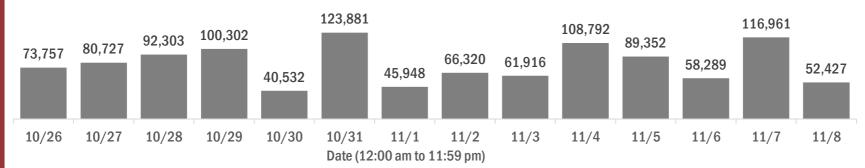

#### COVID-19: summary of laboratory testing

Data through Nov 8, 2020 verified as of Nov 9, 2020 at 09:25 AM

Data in this report are provisional and subject to change.

11/2

11/3

11/4

11/5

11/6

11/7

11/8

#### Laboratory testing for Florida residents over the past 2 weeks

10/29

10/30

#### Number of Florida residents tested per day

10/28

10/26

10/27

These counts include the number of people for whom the Department received PCR or antigen laboratory results by day. People tested on multiple days will be included for each day a new result was received. A person is only counted once for each day they are tested, regardless of whether multiple specimens are tested or multiple results are received.

Date (12:00 am to 11:59 pm)

10/31