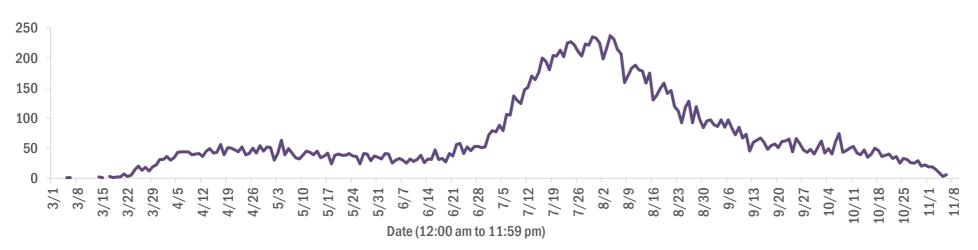

#### Deaths by date of death since March 2020

| Age group   | Deaths | Cases   | Case fatality<br>rate | Mortality rate per<br>100,000<br>population |
|-------------|--------|---------|-----------------------|---------------------------------------------|
| 0-4 years   | 0      | 14,092  | 0.0%                  | 0.0                                         |
| 5-14 years  | 5      | 37,779  | 0.0%                  | 0.2                                         |
| 15-24 years | 32     | 136,759 | 0.0%                  | 1.3                                         |
| 25-34 years | 99     | 152,463 | 0.1%                  | 3.5                                         |
| 35-44 years | 296    | 132,293 | 0.2%                  | 11.3                                        |
| 45-54 years | 702    | 130,188 | 0.5%                  | 25.2                                        |
| 55-64 years | 1,896  | 108,556 | 1.7%                  | 65.6                                        |
| 65-74 years | 3,663  | 65,203  | 5.6%                  | 150.9                                       |
| 75-84 years | 5,008  | 37,261  | 13.4%                 | 356.6                                       |
| 85+ years   | 5,478  | 20,760  | 26.4%                 | 948.5                                       |
| Unknown     | 0      | 1,016   | 0.0%                  |                                             |
| Total       | 17,179 | 836,370 | 2.1%                  | 79.5                                        |