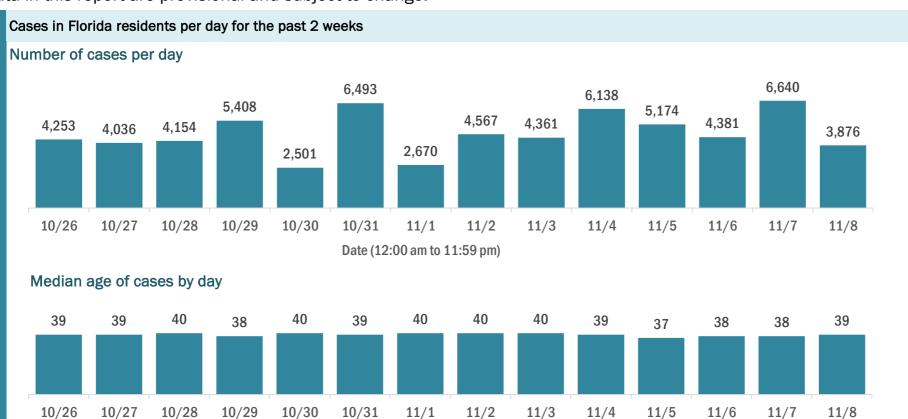

#### COVID-19: summary of laboratory testing

Data through Nov 8, 2020 verified as of Nov 9, 2020 at 09:25 AM

Data in this report are provisional and subject to change.

11/2

11/3

11/4

11/5

11/6

11/7

11/8

#### Laboratory testing for Florida residents over the past 2 weeks

10/29

10/30

#### Number of Florida residents tested per day

10/28

10/26

10/27

These counts include the number of people for whom the Department received PCR or antigen laboratory results by day. People tested on multiple days will be included for each day a new result was received. A person is only counted once for each day they are tested, regardless of whether multiple specimens are tested or multiple results are received.

Date (12:00 am to 11:59 pm)

10/31