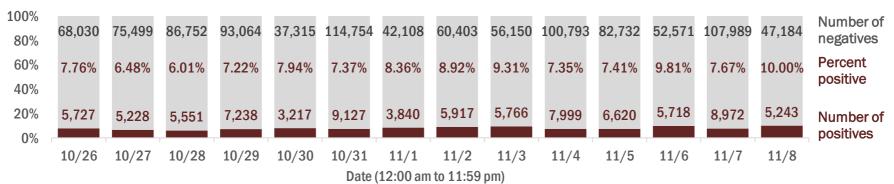

#### Number and percent of Florida residents with positive test results

The percent of positive results ranged from 6.01% to 10.00% over the past 2 weeks and was 10.00% yesterday.

These counts include the number of people for whom the Department received PCR or antigen laboratory results by day. People tested on multiple days will be included for each day a new result was received. A person is only counted once for each day they are tested, regardless of whether multiple specimens are tested or multiple results are received. If a person has a positive specimen and a negative specimen in the same day, only the positive result is counted.