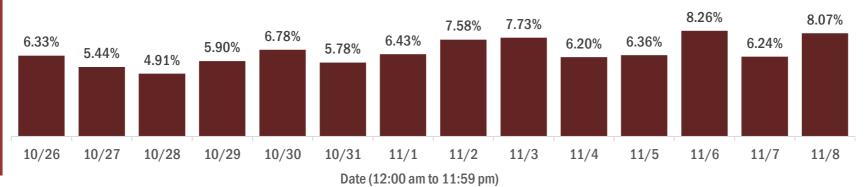

#### Percent positivity for new cases in Florida residents

The percent of positive results ranged from 4.91% to 8.26% over the past 2 weeks and was 8.07% yesterday.

This percent is the number of people who test PCR- or antigen-positive for the first time divided by all the people tested that day, excluding people who have previously tested positive.