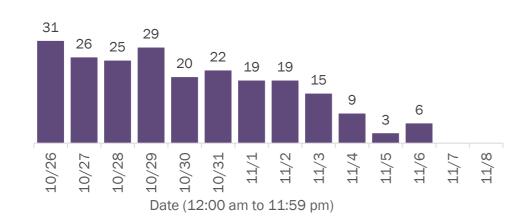

| Madison      | 16     | 0% |            |        |    |
| Lake         | 101    | 1%  | Okeechobee   | 16     | 0% |            |        |    |
| Hernando     | 84     | 1%  | Walton       | 14     | 0% |            |        |    |

**Note:** cases are summarized by the county of usual residence. Residents and staff may be cases associated with facilities that are not in their county of usual residence, resulting in cases being included below for counties that do not have facilities with known cases.

#### COVID-19: cases in Florida residents who have died

Data through Nov 8, 2020 verified as of Nov 9, 2020 at 09:25 AM

Data in this report are provisional and subject to change.

Demographics for all identified COVID-19 deaths: 17,179

#### Deaths by date of death for the past 2 weeks





#### Deaths by date of death since March 2020



| Age group   | Deaths | Cases   | Case fatality<br>rate | Mortality rate per<br>100,000<br>population |
|-------------|--------|---------|-----------------------|---------------------------------------------|
| 0-4 years   | 0      | 14,092  | 0.0%                  | 0.0                                         |
| 5-14 years  | 5      | 37,779  | 0.0%                  | 0.2                                         |
| 15-24 years | 32     | 136,759 | 0.0%                  | 1.3                                         |
| 25-34 years | 99     | 152,463 | 0.1%                  | 3.5                                         |
| 35-44 years | 296    | 132,293 | 0.2%                  | 11.3                                        |
| 45-54 year