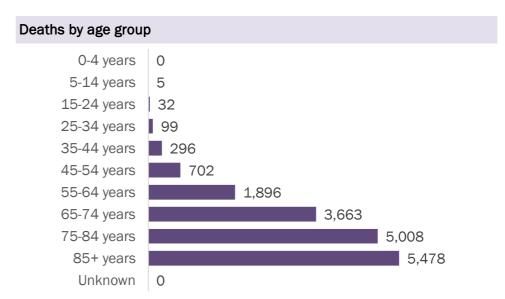

#### COVID-19: cases in Florida residents who have died

Data through Nov 8, 2020 verified as of Nov 9, 2020 at 09:25 AM

Data in this report are provisional and subject to change.

Demographics for all identified COVID-19 deaths: 17,179

#### Deaths by date of death since March 2020

| Age group   | Deaths | Cases   | Case fatality<br>rate | Mortality rate per<br>100,000<br>population |
|-------------|--------|---------|-----------------------|---------------------------------------------|
| 0-4 years   | 0      | 14,092  | 0.0%                  | 0.0                                         |
| 5-14 years  | 5      | 37,779  | 0.0%                  | 0.2                                         |
| 15-24 years | 32     | 136,759 | 0.0%                  | 1.3                                         |
| 25-34 years | 99     | 152,463 | 0.1%                  | 3.5                                         |
| 35-44 years | 296    | 132,293 | 0.2%                  | 11.3                                        |
| 45-54 years | 702    | 130,188 | 0.5%                  | 25.2                                        |
| 55-64 years | 1,896  | 108,556 | 1.7%                  | 65.6                                        |
| 65-74 years | 3,663  | 65,203  | 5.6%                  | 150.9                                       |
| 75-84 years | 5,008  | 37,261  | 13.4%                 | 356.6                                       |
| 85+ years   | 5,478  | 20,760  | 26.4%                 | 948.5                                       |
| Unknown     | 0      | 1,016   | 0.0%                  |                                             |
| Total       | 17,179 | 836,370 | 2.1%                  | 79.5                                        |