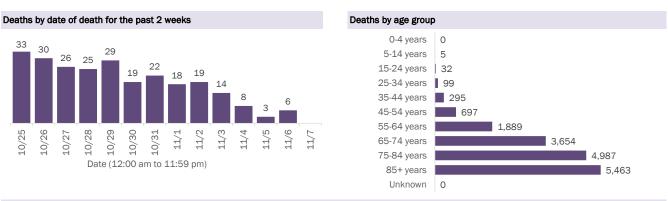

#### Demographics for all identified COVID-19 deaths: 17,121

| Age group   | Deaths | Cases   | Case fatality<br>rate | Mortality rate per<br>100,000<br>population |
|-------------|--------|---------|-----------------------|---------------------------------------------|
| 0-4 years   | 0      | 14,044  | 0.0%                  | 0.0                                         |
| 5-14 years  | 5      | 37,575  | 0.0%                  | 0.2                                         |
| 15-24 years | 32     | 136,040 | 0.0%                  | 1.3                                         |
| 25-34 years | 99     | 151,779 | 0.1%                  | 3.5                                         |
| 35-44 years | 295    | 131,691 | 0.2%                  | 11.3                                        |
| 45-54 years | 697    | 129,691 | 0.5%                  | 25.0                                        |
| 55-64 years | 1,889  | 108,063 | 1.7%                  | 65.3                                        |
| 65-74 years | 3,654  | 64,890  | 5.6%                  | 150.6                                       |
| 75-84 years | 4,987  | 37,063  | 13.5%                 | 355.1                                       |
| 85+ years   | 5,463  | 20,672  | 26.4%                 | 945.9                                       |
| Unknown     | 0      | 1,017   | 0.0%                  |                                             |
| Total       | 17,121 | 832,525 | 2.1%                  | 79.3                                        |