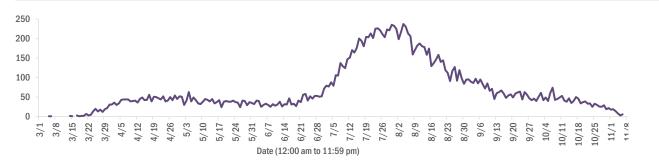

| 106    | 2%  | Madison      | 16     | 0% |            |        |
| ike                        | 101    | 1%  | Okeechobee   | 16     | 0% |            |        |
| ernando                    | 84     | 1%  | Walton       | 14     | 0% |            |        |

Note: cases are summarized by the county of usual residence. Residents and staff may be cases associated with facilities that are n ot in their county of usual residence, resulting in cases being included below for counties that do not have facilities with known cases.

#### COVID-19: cases in Florida residents who have died

Data through Nov 7, 2020 verified as of Nov 8, 2020 at 09:25 AM

Data in this report are provisional and subject to change.

#### Demographics for all identified COVID-19 deaths: 17,121





| Age group   | Deaths | Cases   | Case fatality<br>rate | Mortality rate per<br>100,000<br>population |
|-------------|--------|---------|-----------------------|---------------------------------------------|
| 0-4 years   | 0      | 14,044  | 0.0%                  | 0.0                                         |
| 5-14 years  | 5      | 37,575  | 0.0%                  | 0.2                                         |
| 15-24 years | 32     | 136,040 | 0.0%                  | 1.3                                         |
| 25-34 years | 99     | 151,779 | 0.1%                  | 3.5                                         |
| 35-44 years | 295    | 131,691 | 0.2%                  | 11.3                                        |
| 45-54 years | 697    | 129,691 | 0.5%                  | 25.0