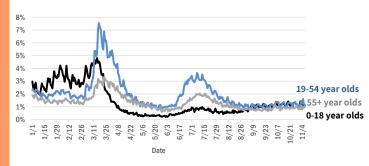

#### COVID-19: characteristics of 843,897 cases

Data through Nov 7, 2020 verified as of Nov 8, 2020 at 09:25 AM

Data in this report are provisional and subject to change.

Tables below include cases in Florida residents and non-Florida residents.