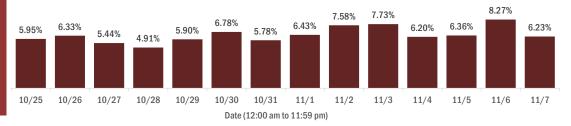

#### Percent positivity for new cases in Florida residents

The percent of positive results ranged from 4.91% to 8.27% over the past 2 weeks and was 6.23% yesterday.

This percent is the number of people who test PCR- or antigen-positive for the first time divided by all the people tested that day, excluding people who have previously tested positive.