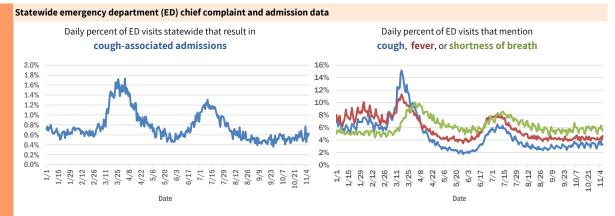

#### **COVID-19: summary of laboratory testing**

Data through Nov 7, 2020 verified as of Nov 8, 2020 at 09:25 AM

Data in this report are provisional and subject to change.

#### Laboratory testing for Florida residents over the past 2 weeks

Number of Florida residents tested per day

These counts include the number of people for whom the Department received PCR or antigen laboratory results by day. People tested on multiple days will be included for each day a new result was received. A person is only counted once for each day they are tested, regardless of whether multiple specimens are tested or multiple results are received.

#### Number and percent of Florida residents with positive test results

The percent of positive results ranged from 6.01% to 9.82% over the past 2 weeks and was 7.67% yesterday. These counts include the number of people for whom the Department received PCR or antigen laboratory results by day. People tested on multiple days will be included for each day a new result was received. A person is only counted once for each day they are tested, regardless of whether multiple specimens are tested or multiple results are received. If a person has a positive specimen and a negative specimen in the same day, only the positive result is counted.

| 100%<br>80% | 56,800 | 68,029 | 75,499 | 86,753 | 93,064 | 37,315 | 114,754   | 42,108     | 60,405 | 56,152 | 100,794 | 82,732 | 52,570 | 107,990 | Number of<br>negatives |
|-------------|--------|--------|--------|--------|--------|--------|-----------|------------|--------|--------|---------|--------|--------|---------|------------------------|
| 60%         | 7.62%  | 7.76%  | 6.48%  | 6.01%  | 7.22%  | 7.94%  | 7.37%     | 8.36%      | 8.92%  | 9.31%  | 7.35%   | 7.41%  | 9.82%  | 7.67%   | Percent positive       |
| 40%         |        |        |        |        |        |        |           |            |        |        |         |        |        |         |                        |
| 20%         | 4,687  | 5,727  | 5,228  | 5,551  | 7,238  | 3,217  | 9,128     | 3,839      | 5,919  | 5,764  | 7,996   | 6,620  | 5,722  | 8,976   | Number of              |
| 0%          |        |        |        |        |        |        |           |            |        |        |         |        |        |         | positives              |
|             | 10/25  | 10/26  | 10/27  | 10/28  | 10/29  | 10/30  | 10/31     | 11/1       | 11/2   | 11/3   | 11/4    | 11/5   | 11/6   | 11/7    |                        |
|             |        |        |        |        |        | Date   | (12:00 am | to 11:59 i | om)    |        |         |        |        |         |                        |

#### Percent positivity for new cases in Florida residents

The percent of positive results ranged from 4.91% to 8.27% over the past 2 weeks and was 6.23% yesterday.

This percent is the number of people who test PCR- or antigen-positive for the first time divided by all the people tested that day, excluding people who have previously tested positive.