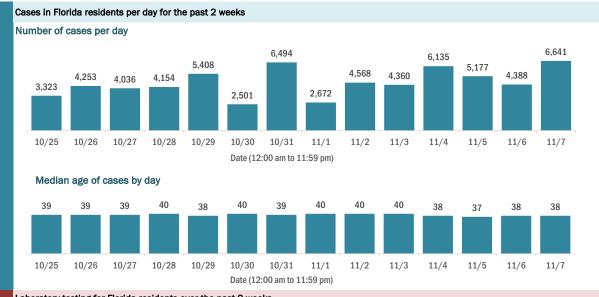

#### Laboratory testing for Florida residents over the past 2 weeks

Number of Florida residents tested per day

These counts include the number of people for whom the Department received PCR or antigen laboratory results by day. People tested on multiple days will be included for each day a new result was received. A person is only counted once for each day they are tested, regardless of whether multiple specimens are tested or multiple results are received.