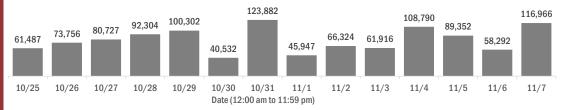

#### Number and percent of Florida residents with positive test results

The percent of positive results ranged from 6.01% to 9.82% over the past 2 weeks and was 7.67% yesterday. These counts include the number of people for whom the Department received PCR or antigen laboratory results by day. People tested on multiple days will be included for each day a new result was received. A person is only counted once for each day they are tested, regardless of whether multiple specimens are tested or multiple results are received. If a person has a positive specimen and a negative specimen in the same day, only the positive result is counted.

| 100%<br>80% | 56,800 | 68,029 | 75,499 | 86,753 | 93,064 | 37,315 | 114,754   | 42,108     | 60,405 | 56,152 | 100,794 | 82,732 | 52,570 | 107,990 | Number of<br>negatives |
|-------------|--------|--------|--------|--------|--------|--------|-----------|------------|--------|--------|---------|--------|--------|---------|------------------------|
| 60%         | 7.62%  | 7.76%  | 6.48%  | 6.01%  | 7.22%  | 7.94%  | 7.37%     | 8.36%      | 8.92%  | 9.31%  | 7.35%   | 7.41%  | 9.82%  | 7.67%   | Percent positive       |
| 40%         |        |        |        |        |        |        |           |            |        |        |         |        |        |         |                        |
| 20%         | 4,687  | 5,727  | 5,228  | 5,551  | 7,238  | 3,217  | 9,128     | 3,839      | 5,919  | 5,764  | 7,996   | 6,620  | 5,722  | 8,976   | Number of              |
| 0%          |        |        |        |        |        |        |           |            |        |        |         |        |        |         | positives              |
|             | 10/25  | 10/26  | 10/27  | 10/28  | 10/29  | 10/30  | 10/31     | 11/1       | 11/2   | 11/3   | 11/4    | 11/5   | 11/6   | 11/7    |                        |
|             |        |        |        |        |        | Date   | (12:00 am | to 11:59 i | om)    |        |         |        |        |         |                        |