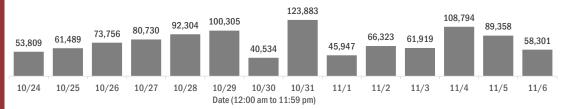

#### **COVID-19: summary of laboratory testing**

Data through Nov 6, 2020 verified as of Nov 7, 2020 at 09:25 AM

Data in this report are provisional and subject to change.

#### aboratory testing for Florida residents over the past 2 we

Number of Florida residents tested per day

These counts include the number of people for whom the Department received PCR or antigen laboratory results by day. People tested on multiple days will be included for each day a new result was received. A person is only counted once for each day they are tested, regardless of whether multiple specimens are tested or multiple results are received.