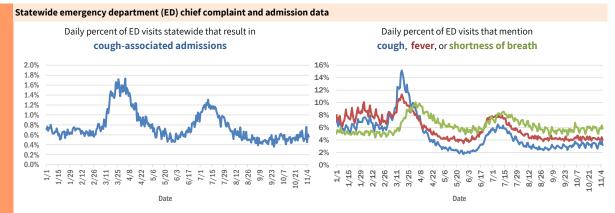

#### **COVID-19: summary of laboratory testing**

Data through Nov 6, 2020 verified as of Nov 7, 2020 at 09:25 AM

Data in this report are provisional and subject to change.

#### aboratory testing for Florida residents over the past 2 we

Number of Florida residents tested per day

These counts include the number of people for whom the Department received PCR or antigen laboratory results by day. People tested on multiple days will be included for each day a new result was received. A person is only counted once for each day they are tested, regardless of whether multiple specimens are tested or multiple results are received.

#### Number and percent of Florida residents with positive test results

The percent of positive results ranged from 5.95% to 9.82% over the past 2 weeks and was 9.82% yesterday. These counts include the number of people for whom the Department received PCR or antigen laboratory results by day. People tested on multiple days will be included for each day a new result was received. A person is only counted once for each day they are tested, regardless of whether multiple specimens are tested or multiple results are received. If a person has a positive specimen and a negative specimen in the same day, only the positive result is counted.

| 100%<br>80% | 50,608 | 56,802 | 68,029 | 75,502 | 86,753 | 93,067 | 37,315    | 114,755    | 42,108 | 60,405 | 56,155 | 100,797 | 82,737 | 52,573 | Number of<br>negatives |
|-------------|--------|--------|--------|--------|--------|--------|-----------|------------|--------|--------|--------|---------|--------|--------|------------------------|
| 60%         | 5.95%  | 7.62%  | 7.76%  | 6.48%  | 6.01%  | 7.22%  | 7.94%     | 7.37%      | 8.36%  | 8.92%  | 9.31%  | 7.35%   | 7.41%  | 9.82%  | Percent                |
| 40%         |        |        |        |        |        |        |           |            |        |        |        |         |        |        | positive               |
| 20%         | 3,201  | 4,687  | 5,727  | 5,228  | 5,551  | 7,238  | 3,219     | 9,128      | 3,839  | 5,918  | 5,764  | 7,997   | 6,621  | 5,728  | Number of              |
| 0%          |        |        |        |        |        |        |           |            |        |        |        |         |        |        | positives              |
|             | 10/24  | 10/25  | 10/26  | 10/27  | 10/28  | 10/29  | 10/30     | 10/31      | 11/1   | 11/2   | 11/3   | 11/4    | 11/5   | 11/6   |                        |
|             |        |        |        |        |        | Date   | (12:00 am | to 11:59 p | om)    |        |        |         |        |        |                        |

#### Percent positivity for new cases in Florida residents

The percent of positive results ranged from 4.70% to 8.28% over the past 2 weeks and was 8.28% yesterday.

This percent is the number of people who test PCR- or antigen-positive for the first time divided by all the people tested that day, excluding people who have previously tested positive.