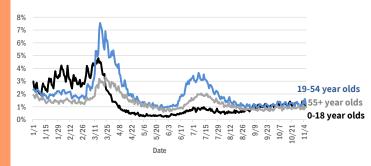

Data through Nov 6, 2020 verified as of Nov 7, 2020 at 09:25 AM

Data in this report are provisional and subject to change.

| Age group   | Cases   |     | Hospitaliza | ations | Deaths |     |
|-------------|---------|-----|-------------|--------|--------|-----|
| 0-4 years   | 13,938  | 2%  | 331         | 1%     | 0      | 0%  |
| 5-14 years  | 37,173  | 5%  | 308         | 1%     | 5      | 0%  |
| 15-24 years | 134,799 | 16% | 1,344       | 3%     | 32     | 0%  |
| 25-34 years | 150,520 | 18% | 2,805       | 6%     | 99     | 1%  |
| 35-44 years | 130,705 | 16% | 4,217       | 8%     | 295    | 2%  |
| 45-54 years | 128,761 | 16% | 6,278       | 12%    | 697    | 4%  |
| 55-64 years | 107,280 | 13% | 8,830       | 18%    | 1,886  | 11% |
| 65-74 years | 64,363  | 8%  | 10,068      | 20%    | 3,648  | 21% |
| 75-84 years | 36,781  | 4%  | 9,479       | 19%    | 4,979  | 29% |
| 85+ years   | 20,567  | 2%  | 6,758       | 13%    | 5,458  | 32% |
| Unknown     | 1,019   | 0%  | 8           | 0%     | 1      | 0%  |
| Total       | 825,906 |     | 50,426      |        | 17,100 |     |