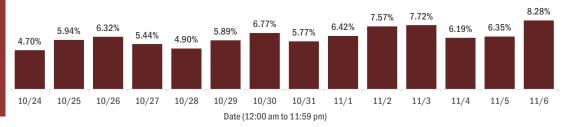

#### Percent positivity for new cases in Florida residents

The percent of positive results ranged from 4.70% to 8.28% over the past 2 weeks and was 8.28% yesterday.

This percent is the number of people who test PCR- or antigen-positive for the first time divided by all the people tested that day, excluding people who have previously tested positive.