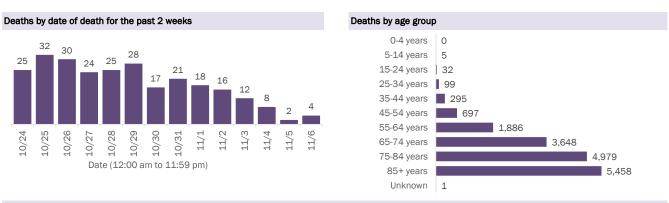

#### COVID-19: cases in Florida residents who have died

Data through Nov 6, 2020 verified as of Nov 7, 2020 at 09:25 AM

Data in this report are provisional and subject to change.

#### Demographics for all identified COVID-19 deaths: 17,100

| Age group   | Deaths | Cases   | Case fatality<br>rate | Mortality rate per<br>100,000<br>population |
|-------------|--------|---------|-----------------------|---------------------------------------------|
| 0-4 years   | 0      | 13,938  | 0.0%                  | 0.0                                         |
| 5-14 years  | 5      | 37,173  | 0.0%                  | 0.2                                         |
| 15-24 years | 32     | 134,799 | 0.0%                  | 1.3                                         |
| 25-34 years | 99     | 150,520 | 0.1%                  | 3.5                                         |
| 35-44 years | 295    | 130,705 | 0.2%                  | 11.3                                        |
| 45-54 years | 697    | 128,761 | 0.5%                  | 25.0                                        |
| 55-64 years | 1,886  | 107,280 | 1.8%                  | 65.2                                        |
| 65-74 years | 3,648  | 64,363  | 5.7%                  | 150.3                                       |
| 75-84 years | 4,979  | 36,781  | 13.5%                 | 354.6                                       |
| 85+ years   | 5,458  | 20,567  | 26.5%                 | 945.1                                       |
| Unknown     | 1      | 1,019   | 0.1%                  |                                             |
| Total       | 17,100 | 825,906 | 2.1%                  | 79.2                                        |

#### Deaths by date of death since March 2020