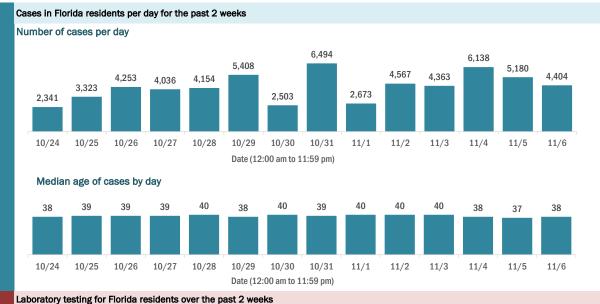

## COVID-19: summary of cases and monitoring

Data through Nov 6, 2020 verified as of Nov 7, 2020 at 09:25 AM

Data in this report are provisional and subject to change.

| Casas   | noonlo with | positive PCR | or optidop | toot rooult |
|---------|-------------|--------------|------------|-------------|
| Ud SES. | Deodle with | DOSILIVE PUR | oranugen   | lestresuit  |
|         |             |              |            |             |