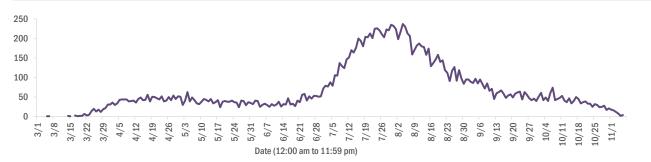

2%  | Putnam       | 18     | 0% | Total      |  |
| Martin       | 106    | 2%  | Madison      | 16     | 0% |            |  |
| Lake         | 101    | 1%  | Okeechobee   | 16     | 0% |            |  |
| lernando     | 84     | 1%  | Walton       | 14     | 0% |            |  |

Note: cases are summarized by the county of usual residence. Residents and staff may be cases associated with facilities that are n ot in their county of usual residence, resulting in cases being included below for counties that do not have facilities with known cases.

#### COVID-19: cases in Florida residents who have died

Data through Nov 6, 2020 verified as of Nov 7, 2020 at 09:25 AM

Data in this report are provisional and subject to change.

#### Demographics for all identified COVID-19 deaths: 17,100





| Age group   | Deaths | Cases   | Case fatality<br>rate | Mortality rate per<br>100,000<br>population |
|-------------|--------|---------|-----------------------|---------------------------------------------|
| 0-4 years   | 0      | 13,938  | 0.0%                  | 0.0                                         |
| 5-14 years  | 5      | 37,173  | 0.0%                  | 0.2                                         |
| 15-24 years | 32     | 134,799 | 0.0%                  | 1.3                                         |
| 25-34 years | 99     | 150,520 | 0.1%                  | 3.5                                         |
| 35-44 years | 295    | 130,705 | 0.2%                  | 11.3                                        |
| 45-54 years | 697    | 128,761 | 0.5%                  | 25.0