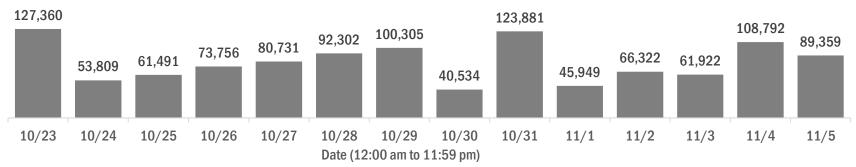

#### Laboratory testing for Florida residents over the past 2 weeks

#### Number of Florida residents tested per day

These counts include the number of people for whom the Department received PCR or antigen laboratory results by day. People tested on multiple days will be included for each day a new result was received. A person is only counted once for each day they are tested, regardless of whether multiple specimens are tested or multiple results are received.