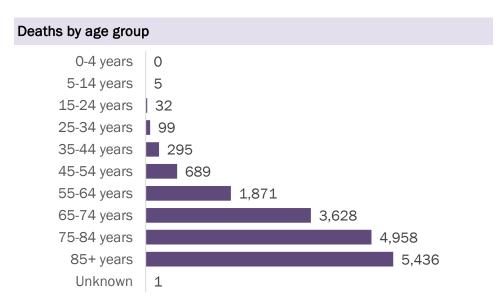

#### Deaths by date of death since March 2020

| Age group   | Deaths | Cases   | Case<br>fatality rate | Mortality rate per<br>100,000<br>population |
|-------------|--------|---------|-----------------------|---------------------------------------------|
| 0-4 years   | 0      | 13,857  | 0.0%                  | 0.0                                         |
| 5-14 years  | 5      | 36,901  | 0.0%                  | 0.2                                         |
| 15-24 years | 32     | 134,045 | 0.0%                  | 1.3                                         |
| 25-34 years | 99     | 149,693 | 0.1%                  | 3.5                                         |
| 35-44 years | 295    | 130,000 | 0.2%                  | 11.3                                        |
| 45-54 years | 689    | 128,106 | 0.5%                  | 24.7                                        |
| 55-64 years | 1,871  | 106,762 | 1.8%                  | 64.7                                        |
| 65-74 years | 3,628  | 64,022  | 5.7%                  | 149.5                                       |
| 75-84 years | 4,958  | 36,613  | 13.5%                 | 353.1                                       |
| 85+ years   | 5,436  | 20,503  | 26.5%                 | 941.2                                       |
| Unknown     | 1      | 1,024   | 0.1%                  |                                             |
| Total       | 17,014 | 821,526 | 2.1%                  | 78.8                                        |