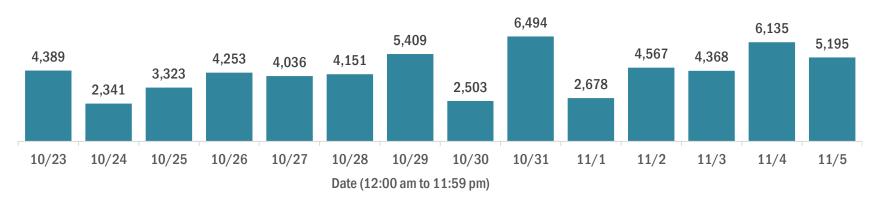

#### Cases in Florida residents per day for the past 2 weeks

Number of cases per day