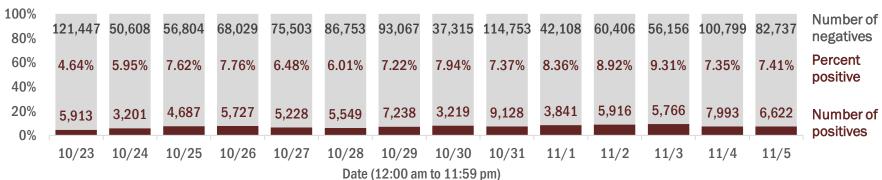

#### Number and percent of Florida residents with positive test results

The percent of positive results ranged from 4.64% to 9.31% over the past 2 weeks and was 7.41% yesterday.

These counts include the number of people for whom the Department received PCR or antigen laboratory results by day. People tested on multiple days will be included for each day a new result was received. A person is only counted once for each day they are tested, regardless of whether multiple specimens are tested or multiple results are received. If a person has a positive specimen and a negative specimen in the same day, only the positive result is counted.