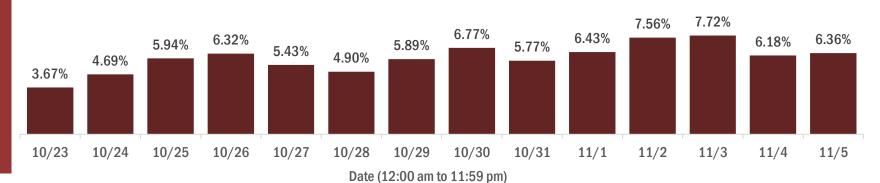

#### Percent positivity for new cases in Florida residents

The percent of positive results ranged from 3.67% to 7.72% over the past 2 weeks and was 6.36% yesterday.

This percent is the number of people who test PCR- or antigen-positive for the first time divided by all the people tested that day, excluding people who have previously tested positive.