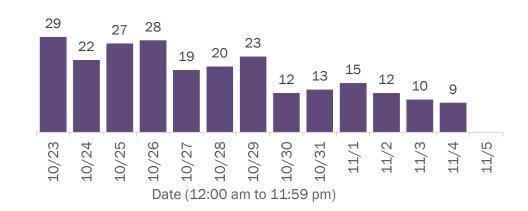

| Madison      | 16     | 0% |            |        |    |
| Lake         | 102    | 1%  | Okeechobee   | 16     | 0% |            |        |    |
| Hernando     | 84     | 1%  | Walton       | 14     | 0% |            |        |    |

**Note:** cases are summarized by the county of usual residence. Residents and staff may be cases associated with facilities that are not in their county of usual residence, resulting in cases being included below for counties that do not have facilities with known cases.

#### COVID-19: cases in Florida residents who have died

Data through Nov 5, 2020 verified as of Nov 6, 2020 at 09:25 AM

Data in this report are provisional and subject to change.

Demographics for all identified COVID-19 deaths: 17,014

#### Deaths by date of death for the past 2 weeks





#### Deaths by date of death since March 2020



| Age group   | Deaths | Cases   | Case<br>fatality rate | Mortality rate per<br>100,000<br>population |
|-------------|--------|---------|-----------------------|---------------------------------------------|
| 0-4 years   | 0      | 13,857  | 0.0%                  | 0.0                                         |
| 5-14 years  | 5      | 36,901  | 0.0%                  | 0.2                                         |
| 15-24 years | 32     | 134,045 | 0.0%                  | 1.3                                         |
| 25-34 years | 99     | 149,693 | 0.1%                  | 3.5                                         |
| 35-44 years | 295    | 130,000 | 0.2%                  | 11.3                                        |
| 45-54 year