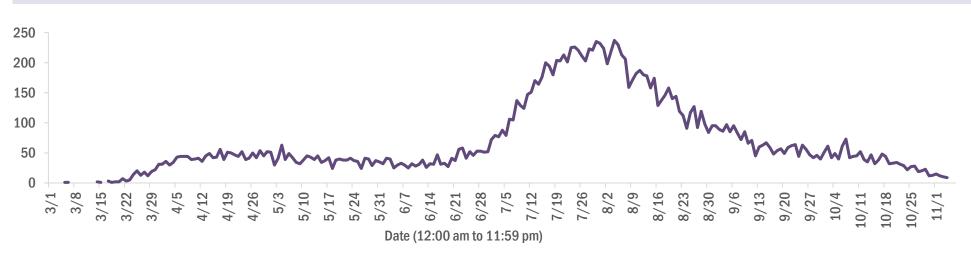

#### Deaths by date of death since March 2020

| Age group   | Deaths | Cases   | Case<br>fatality rate | Mortality rate per<br>100,000<br>population |
|-------------|--------|---------|-----------------------|---------------------------------------------|
| 0-4 years   | 0      | 13,857  | 0.0%                  | 0.0                                         |
| 5-14 years  | 5      | 36,901  | 0.0%                  | 0.2                                         |
| 15-24 years | 32     | 134,045 | 0.0%                  | 1.3                                         |
| 25-34 years | 99     | 149,693 | 0.1%                  | 3.5                                         |
| 35-44 years | 295    | 130,000 | 0.2%                  | 11.3                                        |
| 45-54 years | 689    | 128,106 | 0.5%                  | 24.7                                        |
| 55-64 years | 1,871  | 106,762 | 1.8%                  | 64.7                                        |
| 65-74 years | 3,628  | 64,022  | 5.7%                  | 149.5                                       |
| 75-84 years | 4,958  | 36,613  | 13.5%                 | 353.1                                       |
| 85+ years   | 5,436  | 20,503  | 26.5%                 | 941.2                                       |
| Unknown     | 1      | 1,024   | 0.1%                  |                                             |
| Total       | 17,014 | 821,526 | 2.1%                  | 78.8                                        |