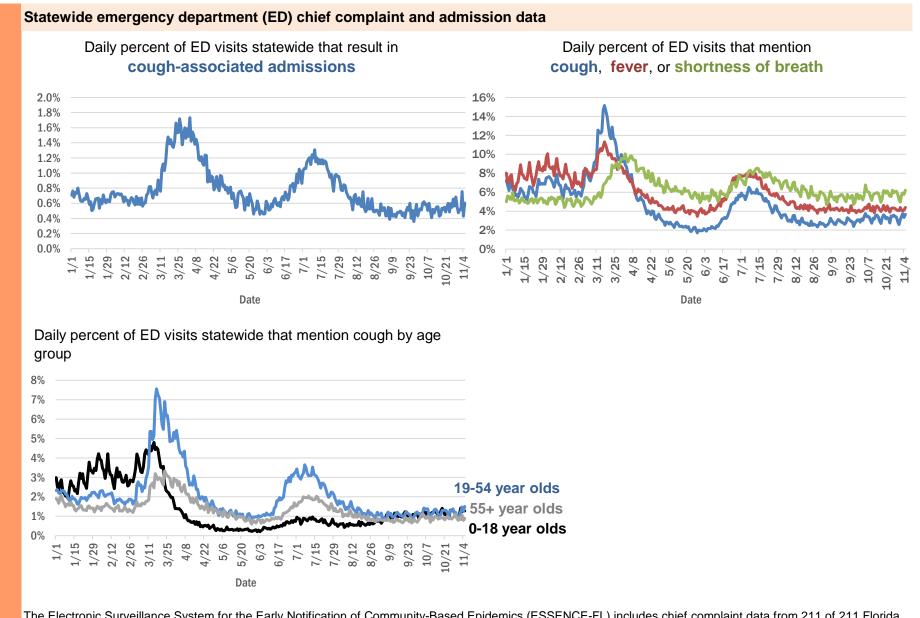

|
| Ebro, Bay                              | 1     |
| Everett, Dade                          | 1     |
| Alys Beach, Bay                        | 1     |
| Amelia City, Nassau                    | 1     |
| 333, Unknown                           | 1     |
| Bryn Mawr, Palm Beach                  | 1     |
| Destin, Unknown                        | 1     |

Data through Nov 5, 2020 verified as of Nov 6, 2020 at 09:25 AM

Data in this report are provisional and subject to change.

| City and county   | Cases   |
|-------------------|---------|
| Chattanooga, Dade | 1       |
| Total             | 821,526 |

#### **COVID-19: additional surveillance information**

Data through Nov 5, 2020 verified as of Nov 6, 2020 at 09:25 AM

Data in this report are provisional and subject to change.



The Electronic Surveillance System for the Early Notification of Community-Based Epidemics (ESSENCE-FL) includes chief complaint data from 211 of 211 Florida EDs. Data are transmitted electronically to ESSENCE-FL daily or hourly.

Data through Nov 5, 2020 verified as of Nov 6, 2020 at 09:25 AM

Data in this report are provisional and subject to change.

| Reporting lab                               | Inconclusive | Negative  | Positive | Percent positive | Total     |
|---------------------------------------------|--------------|-----------|----------|------------------|-----------|
| LABORATORY CORPORATION OF AMERICA           | 1,816        | 1,106,337 | 135,365  | 11%              | 1,243,518 |
| QUEST DIAGNOSTICS                           | 8,511        | 1,030,845 | 141,191  | 12%