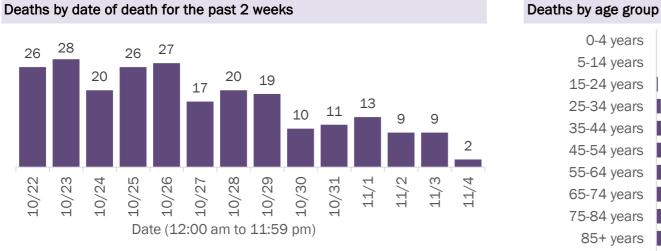

#### **COVID-19: cases in Florida residents who have died**

Data through Nov 4, 2020 verified as of Nov 5, 2020 at 09:25 AM

Data in this report are provisional and subject to change.

Demographics for all identified COVID-19 deaths: 16,961

#### Deaths by date of death since March 2020

| Age group   | Deaths | Cases   | Case fatality<br>rate | Mortality rate per<br>100,000<br>population |
|-------------|--------|---------|-----------------------|---------------------------------------------|
| 0-4 years   | 0      | 13,775  | 0.0%                  | 0.0                                         |
| 5-14 years  | 5      | 36,586  | 0.0%                  | 0.2                                         |
| 15-24 years | 32     | 133,087 | 0.0%                  | 1.3                                         |
| 25-34 years | 99     | 148,716 | 0.1%                  | 3.5                                         |
| 35-44 years | 293    | 129,250 | 0.2%                  | 11.2                                        |
| 45-54 years | 688    | 127,391 | 0.5%                  | 24.7                                        |
| 55-64 years | 1,865  | 106,120 | 1.8%                  | 64.5                                        |
| 65-74 years | 3,620  | 63,611  | 5.7%                  | 149.2                                       |
| 75-84 years | 4,939  | 36,397  | 13.6%                 | 351.7                                       |
| 85+ years   | 5,419  | 20,422  | 26.5%                 | 938.3                                       |
| Unknown     | 1      | 1,021   | 0.1%                  |                                             |