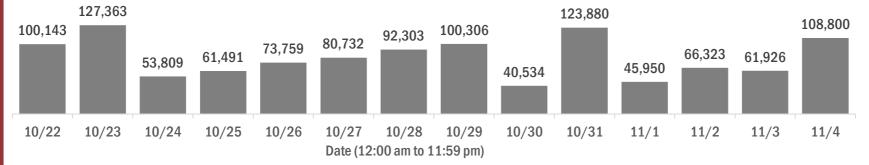

#### Number of Florida residents tested per day

These counts include the number of people for whom the Department received PCR or antigen laboratory results by day. People tested on multiple days will be included for each day a new result was received. A person is only counted once for each day they are tested, regardless of whether multiple specimens are tested or multiple results are received.