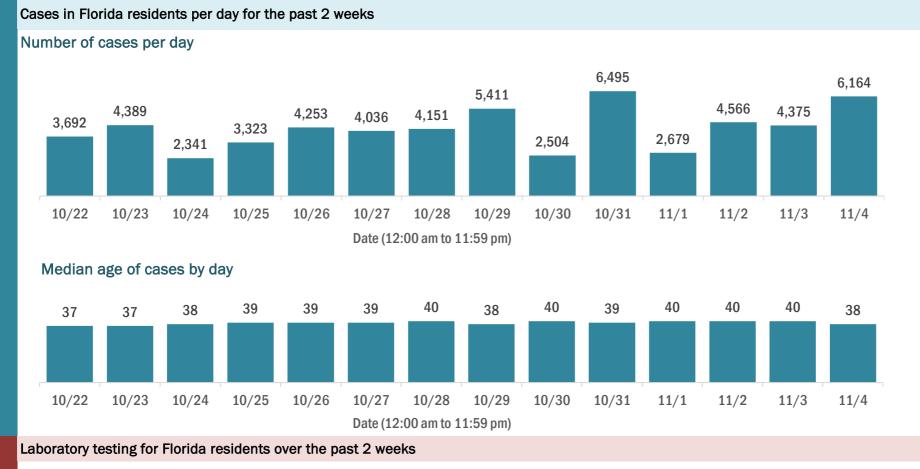

heir illness. It does not reflect the number of people currently hospitalized.

More information on deaths identified through death certificate data is available on the National Center for Health Statistics website at www.cdc.gov/nchs/nvss/vsrr/COVID19/index.htm.

#### Cases: people with positive PCR or antigen test result

#### Risk factors for Florida residents

| 7,498   |
|---------|
| 310,779 |
| 8,386   |
| 489,713 |
| 109,282 |
| 261,993 |
| 211,821 |
| 146,880 |
|         |

Travel can be unknown and contact can be unknown or pending for the same case, these numbers will sum to more than the "neither" total.

#### **COVID-19: summary of laboratory testing**

Data through Nov 4, 2020 verified as of Nov 5, 2020 at 09:25 AM

Data in this report are provisional and subject to change.



#### Number of Florida residents tested per day

These counts include the number of people for whom the Department received PCR or antigen laboratory results by day. People tested on multiple days will be included for each day a new result was received. A person is only counted once for each day they are tested, regardless of whether multiple specimens are tested or multiple results are received.



#### Number and percent of Florida residents with positive test results

The percent of positive results ranged from 4.64% to 9.32% over the past 2 weeks and was 7.35% yesterday. These counts include the number of people for whom the Department received PCR or antigen laboratory results by day. People tested on multiple days will be included for each day a new result was received. A person is