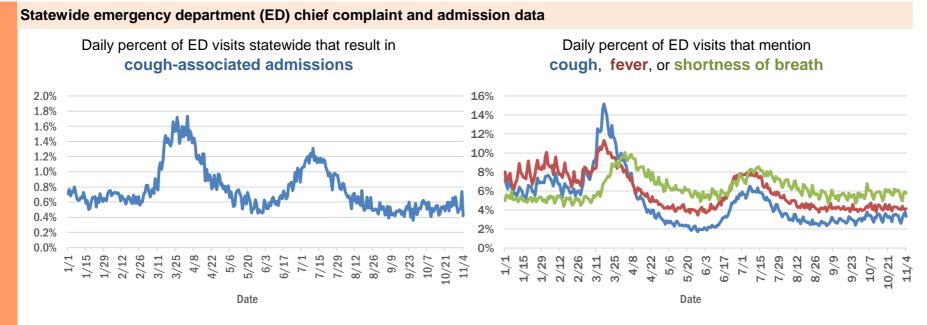

| 1     |
| Mexico Beach, Gulf                 | 1     |
| Miami Dade, Unknown                | 1     |
| Gig Harbor, Hillsborough           | 1     |
|                                    | 1     |
| Greenville, Taylor<br>Xifamk, Dade | 1     |
| Unknown, Manatee                   | 1     |
| Vernon, Walton                     | 1     |
|                                    | T     |

Data through Nov 4, 2020 verified as of Nov 5, 2020 at 09:25 AM

Data in this report are provisional and subject to change.

| City and county | Cases   |
|-----------------|---------|
| Total           | 816,376 |

#### **COVID-19: additional surveillance information**

Data through Nov 4, 2020 verified as of Nov 5, 2020 at 09:25 AM

Data in this report are provisional and subject to change.



Daily percent of ED visits statewide that mention cough by age group



The Electronic Surveillance System for the Early Notification of Community-Based Epidemics (ESSENCE-FL) includes chief complaint data from 211 of 211 Florida EDs. Data are transmitted electronically to ESSENCE-FL daily or hourly.

Data through Nov 4, 2020 verified as of Nov 5, 2020 at 09:25 AM

Data in this report are provisional and subject to change.

| LABORATORY CORPORATION PAMERICA         1.02         1.102,491         1.408,491         1.102         1.102,491         1.408,491         1.102,491         1.417,5503           BIO REFERENCE LABORATORIES, INC         6.312         503,687         51,841         49         560,680           CORMITY LAISS         6.312         503,687         51,841         49