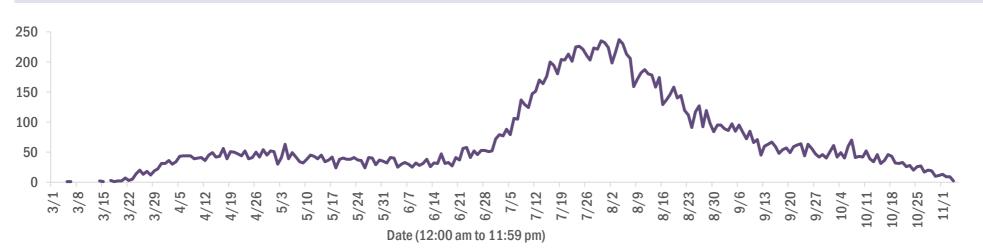

#### **COVID-19: cases in Florida residents who have died**

Data through Nov 4, 2020 verified as of Nov 5, 2020 at 09:25 AM

Data in this report are provisional and subject to change.

Demographics for all identified COVID-19 deaths: 16,961