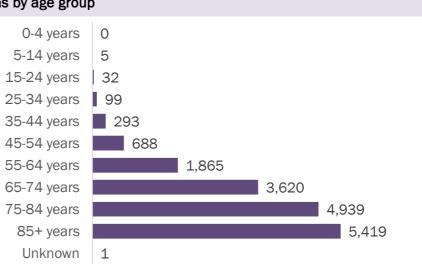

#### Deaths by date of death since March 2020

| Age group   | Deaths | Cases   | Case fatality<br>rate | Mortality rate per<br>100,000<br>population |
|-------------|--------|---------|-----------------------|---------------------------------------------|
| 0-4 years   | 0      | 13,775  | 0.0%                  | 0.0                                         |
| 5-14 years  | 5      | 36,586  | 0.0%                  | 0.2                                         |
| 15-24 years | 32     | 133,087 | 0.0%                  | 1.3                                         |
| 25-34 years | 99     | 148,716 | 0.1%                  | 3.5                                         |
| 35-44 years | 293    | 129,250 | 0.2%                  | 11.2                                        |
| 45-54 years | 688    | 127,391 | 0.5%                  | 24.7                                        |
| 55-64 years | 1,865  | 106,120 | 1.8%                  | 64.5                                        |
| 65-74 years | 3,620  | 63,611  | 5.7%                  | 149.2                                       |
| 75-84 years | 4,939  | 36,397  | 13.6%                 | 351.7                                       |
| 85+ years   | 5,419  | 20,422  | 26.5%                 | 938.3                                       |
| Unknown     | 1      | 1,021   | 0.1%                  |                                             |