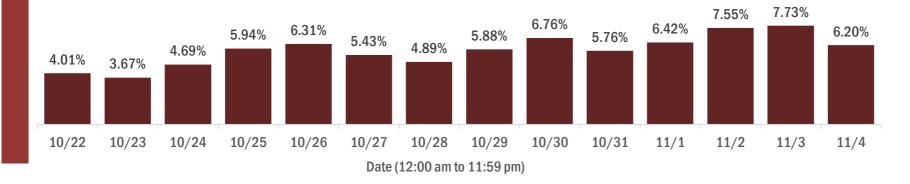

#### Percent positivity for new cases in Florida residents

The percent of positive results ranged from 3.67% to 7.73% over the past 2 weeks and was 6.20% yesterday. This percent is the number of people who test PCR- or antigen-positive for the first time divided by all the people tested that day, excluding people who have previously tested positive.