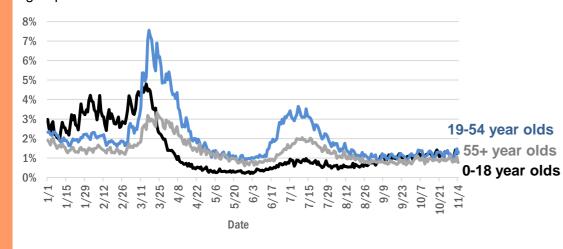

| Miami Dade, Unknown                | 1     |
| Gig Harbor, Hillsborough           | 1     |
|                                    | 1     |
| Greenville, Taylor<br>Xifamk, Dade | 1     |
| Unknown, Manatee                   | 1     |
| Vernon, Walton                     | 1     |
|                                    | T     |

Data through Nov 4, 2020 verified as of Nov 5, 2020 at 09:25 AM

Data in this report are provisional and subject to change.

| City and county | Cases   |
|-----------------|---------|
| Total           | 816,376 |

#### **COVID-19: additional surveillance information**

Data through Nov 4, 2020 verified as of Nov 5, 2020 at 09:25 AM

Data in this report are provisional and subject to change.



Daily percent of ED visits statewide that mention cough by age group



The Electronic Surveillance System for the Early Notification of Community-Based Epidemics (ESSENCE-FL) includes chief complaint data from 211 of 211 Florida EDs. Data are transmitted electronically to ESSENCE-FL daily or hourly.

Data through Nov 4, 2020 verified as of Nov 5, 2020 at 09:25 AM

Data in this report are provisional and subject to change.

| LABORATORY CORPORATION PAMERICA         1.02         1.102,491         1.408,491         1.102         1.102,491         1.408,491         1.102,491         1.417,5503           BIO REFERENCE LABORATORIES, INC         6.312         503,687         51,841         49         560,680           CORMITY LAISS         6.312         503,687         51,841         49         560,680           CORMITY LAISS         1.02,491         41,81