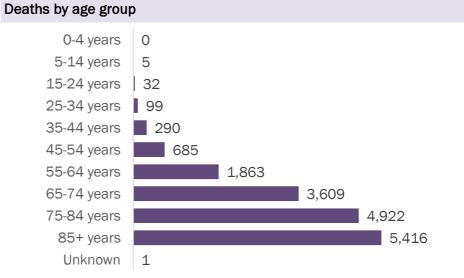

#### **COVID-19: cases in Florida residents who have died**

Data through Nov 3, 2020 verified as of Nov 4, 2020 at 09:25 AM

Data in this report are provisional and subject to change.

Demographics for all identified COVID-19 deaths: 16,922

Deaths by date of death since March 2020

| Age group   | Deaths | Cases C | Case fatality<br>rate | Mortality rate per<br>100,000<br>population |
|-------------|--------|---------|-----------------------|---------------------------------------------|
| 0-4 years   | 0      | 13,682  | 0.0%                  | 0.0                                         |
| 5-14 years  | 5      | 36,201  | 0.0%                  | 0.2                                         |
| 15-24 years | 32     | 132,010 | 0.0%                  | 1.3                                         |
| 25-34 years | 99     | 147,577 | 0.1%                  | 3.5                                         |
| 35-44 years | 290    | 128,342 | 0.2%                  | 11.1                                        |
| 45-54 years | 685    | 126,499 | 0.5%                  | 24.6                                        |
| 55-64 years | 1,863  | 105,335 | 1.8%                  | 64.4                                        |
| 65-74 years | 3,609  | 63,148  | 5.7%                  | 148.7                                       |
| 75-84 years | 4,922  | 36,138  | 13.6%                 | 350.5                                       |
| 85+ years   | 5,416  | 20,307  | 26.7%                 | 937.8                                       |
| Unknown     | 1      | 1,017   | 0.1%                  |                                             |