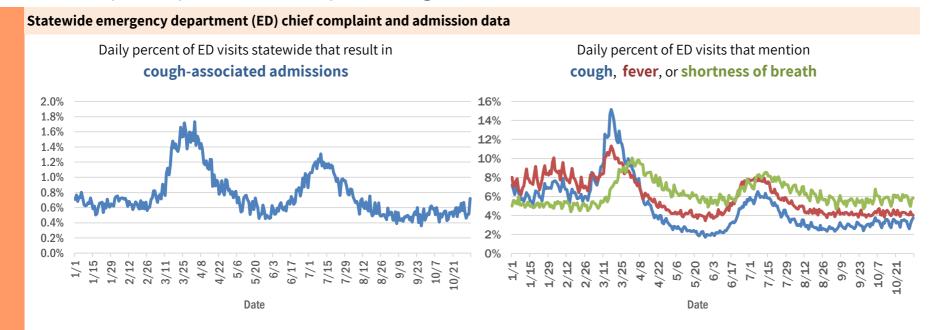

| 1       |
| Bogota, Unknown                    | 1       |
| Greenville, Taylor                 | 1       |
| Gig Harbor, Hillsborough           | 1       |
| Island Grove, Alachua              | 1       |
| Jacksonville, Baker                | 1       |
| Jupiter Inlet, Palm Beach          | 1       |
| Kilgore, Dade                      | 1       |
| Vernon, Walton                     | 1       |
| Unknown, Manatee                   | 1       |
| Twentynine Palms, Broward          | 1       |
| Xifamk, Dade                       | 1       |
| Total                              | 810,256 |

#### **COVID-19: additional surveillance information**

Data through Nov 3, 2020 verified as of Nov 4, 2020 at 09:25 AM

Data in this report are provisional and subject to change.



Daily percent of ED visits statewide that mention cough by age group



The Electronic Surveillance System for the Early Notification of Community-Based Epidemics (ESSENCE-FL) includes chief complaint data from 211 of 211 Florida EDs. Data are transmitted electronically to ESSENCE-FL daily or hourly.

Data through Nov 3, 2020 verified as of Nov 4, 2020 at 09:25 AM

Data in this report are provisional and subject to change.

| Reporting lab                               | Inconclusive | Negative  | Positive | Percent positive | Total     |
|---------------------------------------------|--------------|-----------|----------|------------------|-----------|
| LABORATORY CORPORATION OF AMERICA           | 1,801        | 1,096,912 | 134,358  | 11%              | 1,233,071 |
| QUEST DIAGNOSTICS