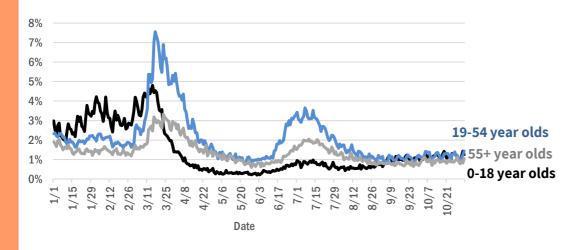

|
| Greenville, Taylor                 | 1       |
| Gig Harbor, Hillsborough           | 1       |
| Island Grove, Alachua              | 1       |
| Jacksonville, Baker                | 1       |
| Jupiter Inlet, Palm Beach          | 1       |
| Kilgore, Dade                      | 1       |
| Vernon, Walton                     | 1       |
| Unknown, Manatee                   | 1       |
| Twentynine Palms, Broward          | 1       |
| Xifamk, Dade                       | 1       |
| Total                              | 810,256 |

#### **COVID-19: additional surveillance information**

Data through Nov 3, 2020 verified as of Nov 4, 2020 at 09:25 AM

Data in this report are provisional and subject to change.



Daily percent of ED visits statewide that mention cough by age group



The Electronic Surveillance System for the Early Notification of Community-Based Epidemics (ESSENCE-FL) includes chief complaint data from 211 of 211 Florida EDs. Data are transmitted electronically to ESSENCE-FL daily or hourly.

Data through Nov 3, 2020 verified as of Nov 4, 2020 at 09:25 AM

Data in this report are provisional and subject to change.

| Reporting lab                               | Inconclusive | Negative  | Positive | Percent positive | Total     |
|---------------------------------------------|--------------|-----------|----------|------------------|-----------|
| LABORATORY CORPORATION OF AMERICA           | 1,801        | 1,096,912 | 134,358  | 11%              | 1,233,071 |
| QUEST DIAGNOSTICS                           | 8,435        | 1,022,803 | 140,215  | 12%