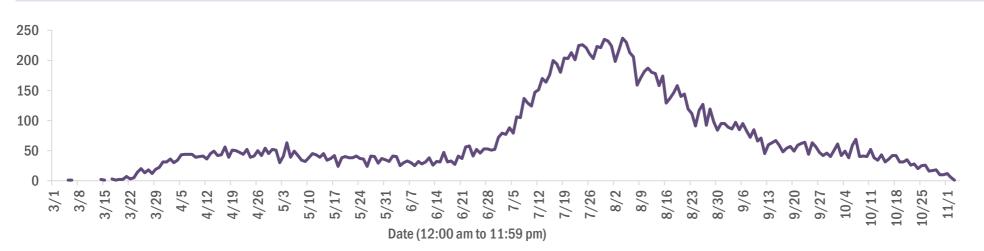

#### **COVID-19: summary of laboratory testing**

Data through Nov 3, 2020 verified as of Nov 4, 2020 at 09:25 AM

Data in this report are provisional and subject to change.

100%

| 80% | 98,632 | 95,369 | 121,453 | 50,608 | 56,805 | 68,033 | 75,507 | 86,756 | 93,069 | 37,315 | 114,751 | 42,110 | 60,408 | 56,155 | Number of<br>negatives |
|-----|--------|--------|---------|--------|--------|--------|--------|--------|--------|--------|---------|--------|--------|--------|------------------------|
| 60% | 6.95%  | 4.77%  | 4.64%   | 5.95%  | 7.62%  | 7.76%  | 6.48%  | 6.02%  | 7.21%  | 7.94%  | 7.37%   | 8.37%  | 8.92%  | 9.33%  | Percent<br>positive    |
| 40% |        |        |         |        |        |        |        |        |        |        |         |        |        |        | peedate                |
| 20% | 7,363  | 4,780  | 5,913   | 3,200  | 4,688  | 5,726  | 5,228  | 5,553  | 7,236  | 3,219  | 9,129   | 3,846  | 5,919  | 5,776  | Number of              |
| 0%  |        |        |         |        |        |        |        |        |        |        |         |        |        |        | positives              |
|     |        |        |         |        |        |        |        |        |        |        |         |        |        |        |                        |

#### 10/21 10/22 10/23 10/24 10/25 10/26 10/27 10/28 10/29 10/30 10/31 11/1 11/2 11/3 Date (12:00 am to 11:59 pm)

#### Percent positivity for new cases in Florida residents

The percent of positive results ranged from 3.66% to 7.75% over the past 2 weeks and was 7.75% yesterday. This percent is the number of people who test PCR- or antigen-positive for the first time divided by all the people tested that day, excluding people who have previously tested positive.