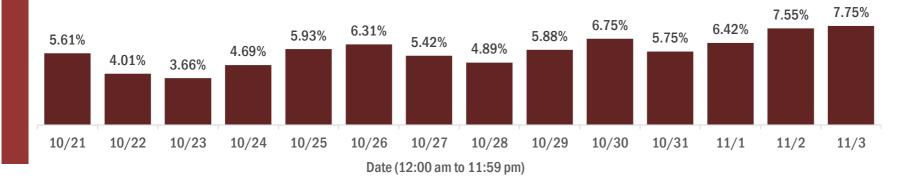

#### **COVID-19: summary of laboratory testing**

Data through Nov 3, 2020 verified as of Nov 4, 2020 at 09:25 AM

Data in this report are provisional and subject to change.

100%

| 80% | 98,632 | 95,369 | 121,453 | 50,608 | 56,805 | 68,033 | 75,507 | 86,756 | 93,069 | 37,315 | 114,751 | 42,110 | 60,408 | 56,155 | Number of<br>negatives |
|-----|--------|--------|---------|--------|--------|--------|--------|--------|--------|--------|---------|--------|--------|--------|------------------------|
| 60% | 6.95%  | 4.77%  | 4.64%   | 5.95%  | 7.62%  | 7.76%  | 6.48%  | 6.02%  | 7.21%  | 7.94%  | 7.37%   | 8.37%  | 8.92%  | 9.33%  | Percent<br>positive    |
| 40% |        |        |         |        |        |        |        |        |        |        |         |        |        |        | peedate                |
| 20% | 7,363  | 4,780  | 5,913   | 3,200  | 4,688  | 5,726  | 5,228  | 5,553  | 7,236  | 3,219  | 9,129   | 3,846  | 5,919  | 5,776  | Number of              |
| 0%  |        |        |         |        |        |        |        |        |        |        |         |        |        |        | positives              |
|     |        |        |         |        |        |        |        |        |        |        |         |        |        |        |                        |

#### 10/21 10/22 10/23 10/24 10/25 10/26 10/27 10/28 10/29 10/30 10/31 11/1 11/2 11/3 Date (12:00 am to 11:59 pm)

#### Percent positivity for new cases in Florida residents

The percent of positive results ranged from 3.66% to 7.75% over the past 2 weeks and was 7.75% yesterday. This percent is the number of people who test PCR- or antigen-positive for the first time divided by all the people tested that day, excluding people who have previously tested positive.