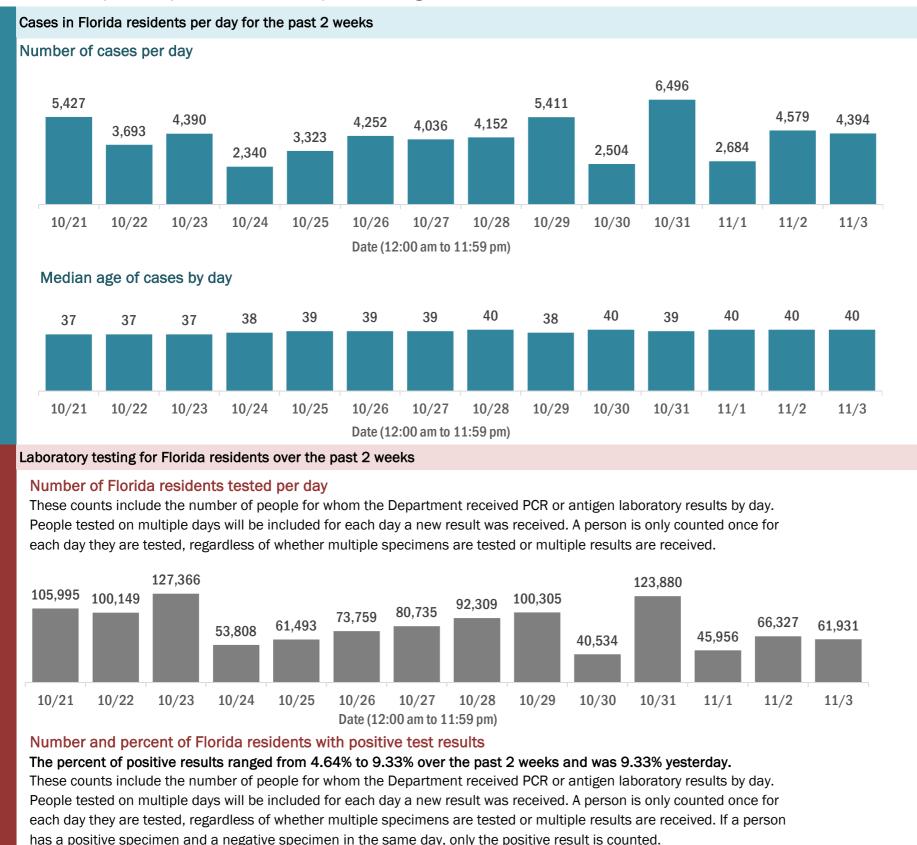

7,428   |
|----------------------------------------|---------|
| Contact with a known case              | 308,382 |
| Traveled and contact with a known case | 8,276   |
| Neither                                | 486,170 |
| No travel and no contact               | 108,504 |
| Travel is unknown                      | 260,030 |
| Contact is unknown                     | 210,640 |
| Contact is pending                     | 145,452 |
|                                        |         |

Travel can be unknown and contact can be unknown or pending for the same case, these numbers will sum to more than the "neither" total.

#### **COVID-19: summary of laboratory testing**

Data through Nov 3, 2020 verified as of Nov 4, 2020 at 09:25 AM

Data in this report are provisional and subject to change.



100%

| 80% | 98,632 | 95,369 | 121,453 | 50,608 | 56,805 | 68,033 | 75,507 | 86,756 | 93,069 | 37,315 | 114,751 | 42,110 | 60,408 | 56,155 | Number of<br>negatives |
|-----|--------|--------|---------|--------|--------|--------|--------|--------|--------|--------|---------|--------|--------|--------|------------------------|
| 60% | 6.95%  | 4.77%  | 4.64%   | 5.95%  | 7.62%  | 7.76%  | 6.48%  | 6.02%  | 7.21%  | 7.94%  | 7.37%   | 8.37%  | 8.92%  | 9.33%  | Percent<br>positive    |
| 40% |        |        |         |        |        |        |        |        |        |        |         |        |        |        | peedate                |
| 20% | 7,363  | 4,780  | 5,913   | 3,200  | 4,688  | 5,726  | 5,228  | 5,553  | 7,236  | 3,219  | 9,129   | 3,846  | 5,919  | 5,776  | Number of