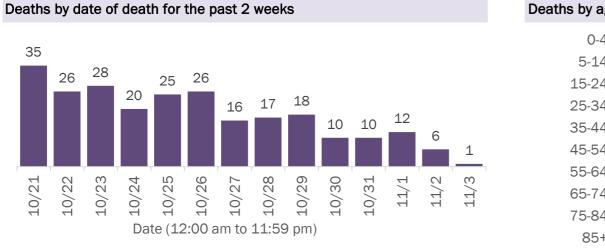

#### Percent positivity for new cases in Florida residents

The percent of positive results ranged from 3.66% to 7.75% over the past 2 weeks and was 7.75% yesterday. This percent is the number of people who test PCR- or antigen-positive for the first time divided by all the people tested that day, excluding people who have previously tested positive.