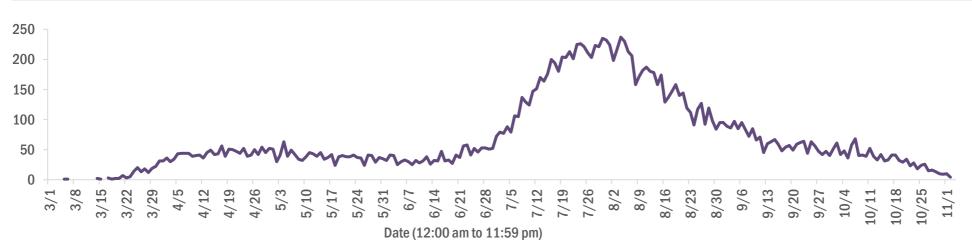

|    |
| Lake         | 98     | 1%  | Okeechobee   | 16     | 0% |            |        |    |
| Hernando     | 84     | 1%  | Walton       | 14     | 0% |            |        |    |

**Note:** cases are summarized by the county of usual residence. Residents and staff may be cases associated with facilities that are not in their county of usual residence, resulting in cases being included below for counties that do not have facilities with known cases.

## COVID-19: cases in Florida residents who have died

Data through Nov 2, 2020 verified as of Nov 3, 2020 at 09:25 AM

Data in this report are provisional and subject to change.

Demographics for all identified COVID-19 deaths: 16,890

## Deaths by date of death for the past 2 weeks





## Deaths by date of death since March 2020



| Age group   | Deaths | Cases   | Case fatality<br>rate | Mortality rate per<br>100,000<br>population |
|-------------|--------|---------|-----------------------|---------------------------------------------|
| 0-4 years   | 0      | 13,605  | 0.0%                  | 0.0                                         |
| 5-14 years  | 5      | 35,964  | 0.0%                  | 0.2                                         |
| 15-24 years | 32     | 131,291 | 0.0%                  | 1.3                                         |
| 25-34 years | 98     | 146,802 | 0.1%                  | 3.5                                         |
| 35-44 years | 289    | 127,719 | 0.2%                  | 11.1                                        |
| 45-54 years | 683    | 125,882 | 0.5%                  | 24.5