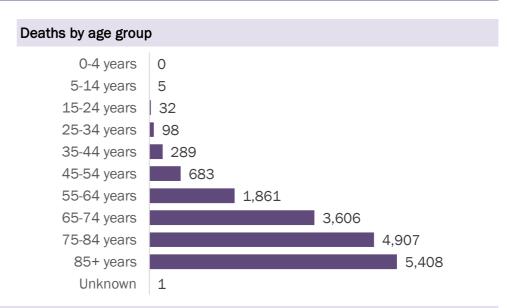

## COVID-19: cases in Florida residents who have died

Data through Nov 2, 2020 verified as of Nov 3, 2020 at 09:25 AM

Data in this report are provisional and subject to change.

Demographics for all identified COVID-19 deaths: 16,890

## Deaths by date of death since March 2020

| Age group   | Deaths | Cases   | Case fatality<br>rate | Mortality rate per<br>100,000<br>population |
|-------------|--------|---------|-----------------------|---------------------------------------------|
| 0-4 years   | 0      | 13,605  | 0.0%                  | 0.0                                         |
| 5-14 years  | 5      | 35,964  | 0.0%                  | 0.2                                         |
| 15-24 years | 32     | 131,291 | 0.0%                  | 1.3                                         |
| 25-34 years | 98     | 146,802 | 0.1%                  | 3.5                                         |
| 35-44 years | 289    | 127,719 | 0.2%                  | 11.1                                        |
| 45-54 years | 683    | 125,882 | 0.5%                  | 24.5                                        |
| 55-64 years | 1,861  | 104,697 | 1.8%                  | 64.3                                        |
| 65-74 years | 3,606  | 62,787  | 5.7%                  | 148.6                                       |
| 75-84 years | 4,907  | 35,936  | 13.7%                 | 349.4                                       |
| 85+ years   | 5,408  | 20,225  | 26.7%                 | 936.4                                       |
| Unknown     | 1      | 1,016   | 0.1%                  |                                             |
| Total       | 16,890 | 805,924 | 2.1%                  | 78.2                                        |