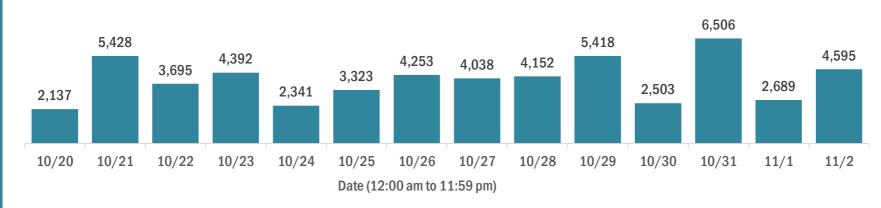

## **COVID-19: summary of laboratory testing**

Data through Nov 2, 2020 verified as of Nov 3, 2020 at 09:25 AM

Data in this report are provisional and subject to change.

Number of cases per day