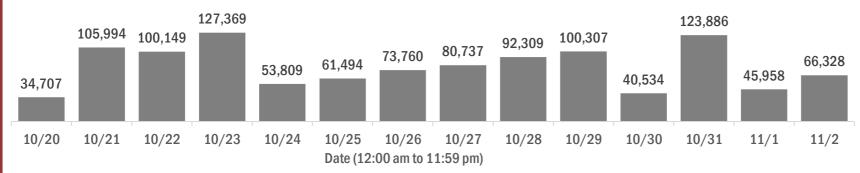

#### Number of Florida residents tested per day

These counts include the number of people for whom the Department received PCR or antigen laboratory results by day. People tested on multiple days will be included for each day a new result was received. A person is only counted once for each day they are tested, regardless of whether multiple specimens are tested or multiple results are received.