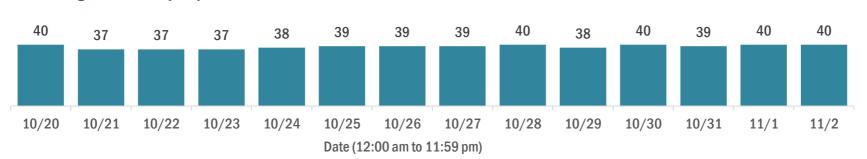

| 107,790  |
| Travel is unknown                                                                                                  | 259,478  |
| Contact is unknown                                                                                                 | 209,655  |
| Contact is pending                                                                                                 | 145,353  |
| Travel can be unknown and contact can be unknown or perfect the same case, these numbers will sum to more than the | <u> </u> |

## **COVID-19: summary of laboratory testing**

Data through Nov 2, 2020 verified as of Nov 3, 2020 at 09:25 AM

Data in this report are provisional and subject to change.



Number of cases per day



#### Median age of cases by day



#### Laboratory testing for Florida residents over the past 2 weeks

#### Number of Florida residents tested per day

These counts include the number of people for whom the Department received PCR or antigen laboratory results by day. People tested on multiple days will be included for each day a new result was received. A person is only counted once for each day they are tested, regardless of whether multiple specimens are tested or multiple results are received.



## Number and percent of Florida residents with positive test results

## The percent of positive results ranged from 4.64% to 8.92% over the past 2 weeks and was 8.92% yesterday.

These counts include the number of people for whom the Department received PCR or antigen laboratory results by day. People tested on multiple da