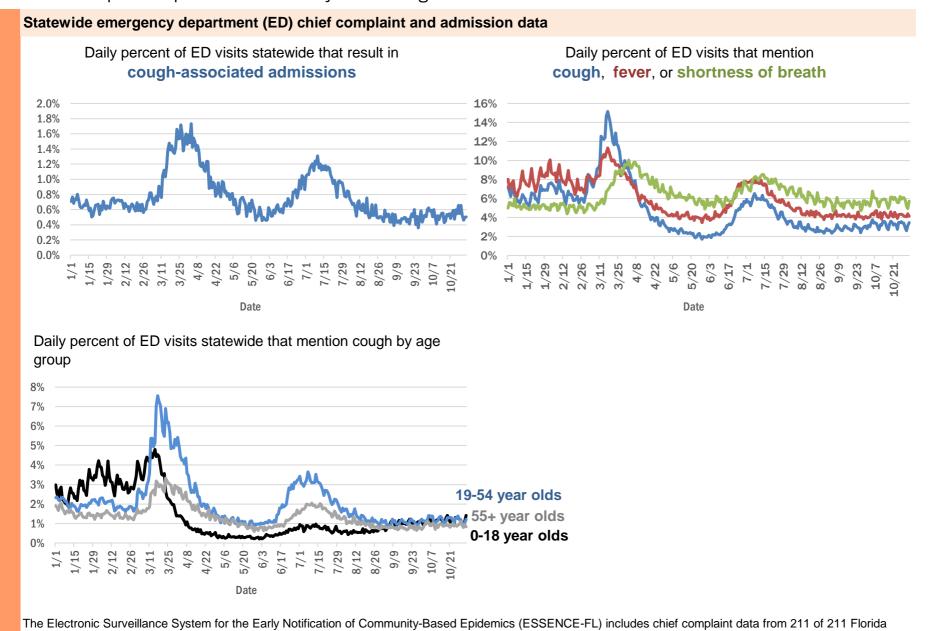

|
| Dade City, Unknown                 | 1       |
| ·                                  | 1       |
| Crestview, Walton Callahan, Duval  | 1       |
| Bogota, Unknown                    | 1       |
| _                                  | 1       |
| Xifamk, Dade                       | 1       |
| Vernon, Walton                     |         |
| Unknown, Manatee                   | 1       |
| Twentynine Palms, Broward          | 1       |
| Windermere, Unknown                |         |
| Total                              | 805,924 |

## **COVID-19: additional surveillance information**

Data through Nov 2, 2020 verified as of Nov 3, 2020 at 09:25 AM

Data in this report are provisional and subject to change.

EDs. Data are transmitted electronically to ESSENCE-FL daily or hourly.



Data through Nov 2, 2020 verified as of Nov 3, 2020 at 09:25 AM

Data in this report are provisional and subject to change.

| Reporting lab                           | Inconclusive | Negative  | Positive | Percent positive | Total     |
|-----------------------------------------|--------------|-----------|----------|------------------|-----------|
| LABORATORY CORPORATION OF AMERICA       | 1,798        | 1,095,306 | 134,160  | 11%              | 1,231,264 |
| QUEST DIAGNOSTICS                       | 8,426        | 1,020,361 | 139,874  | 12%              | 1,168,661 |
| BIO REFERENCE LABORATORIES, INC         | 7,149        | 605,513   | 112,155  | 15%              | 724,817   |
| CURATIVE LABS                           | 6,177        | 467,677   | 48,402   | 9%               | 522,256