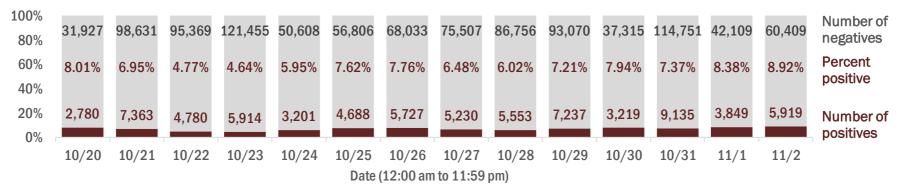

## Number and percent of Florida residents with positive test results

## The percent of positive results ranged from 4.64% to 8.92% over the past 2 weeks and was 8.92% yesterday.

These counts include the number of people for whom the Department received PCR or antigen laboratory results by day. People tested on multiple days will be included for each day a new result was received. A person is only counted once for each day they are tested, regardless of whether multiple specimens are tested or multiple results are received. If a person has a positive specimen and a negative specimen in the same day, only the positive result is counted.