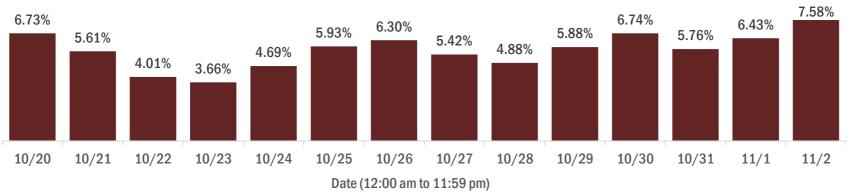

## Percent positivity for new cases in Florida residents

## The percent of positive results ranged from 3.66% to 7.58% over the past 2 weeks and was 7.58% yesterday.

This percent is the number of people who test PCR- or antigen-positive for the first time divided by all the people tested that day, excluding people who have previously tested positive.