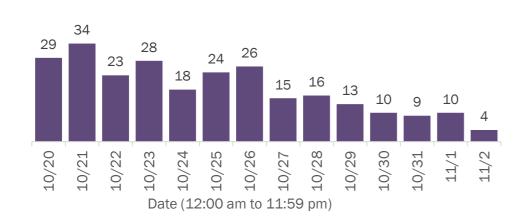

## **COVID-19: summary of laboratory testing**

Data through Nov 2, 2020 verified as of Nov 3, 2020 at 09:25 AM

Data in this report are provisional and subject to change.

Number of cases per day