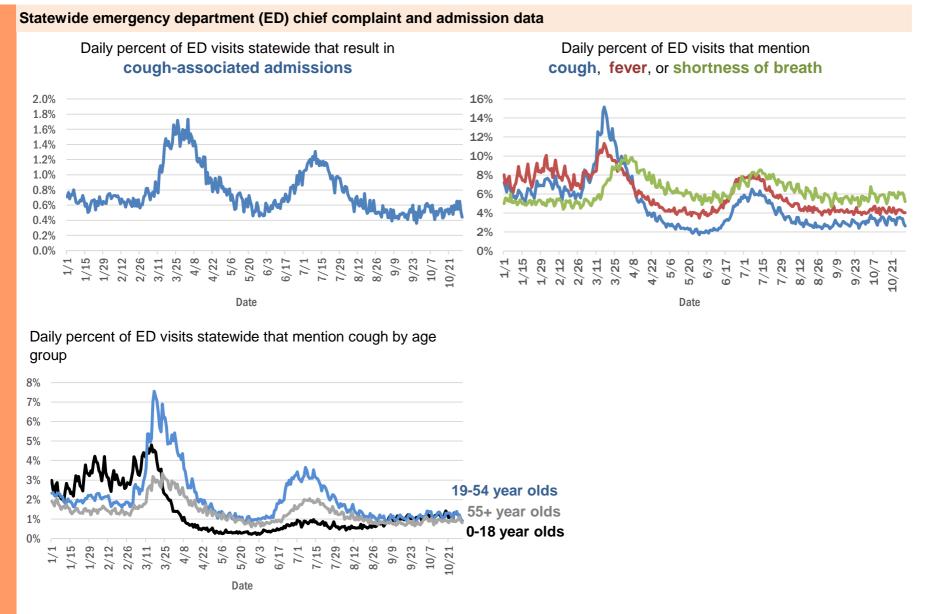

Fort Myers, Charlotte           | 1       |
| North Laud, Unknown                   | 1       |
| Oldsrav, Manatee                      | 1       |
| Monroe, Hillsborough                  | 1       |
| Panama City, Unknown                  | 1       |
| Perth Amboy, Hillsborough             | 1       |
| Puerto Rico, Unknown                  | 1       |
| Punta Gorda, Unknown                  | 1       |
| Sunrtise, Dade                        | 1       |
| Sharpes, Brevard                      | 1       |
| Saint Lucie Village, St. Lucie        | 1       |
| Total                                 | 796,802 |

#### **COVID-19: additional surveillance information**

Data through Oct 31, 2020 verified as of Nov 1, 2020 at 09:25 AM

Data in this report are provisional and subject to change.



The Electronic Surveillance System for the Early Notification of Community-Based Epidemics (ESSENCE-FL) includes chief complaint data from 211 of 211 Florida EDs. Data are transmitted electronically to ESSENCE-FL daily or hourly.

Data through Oct 31, 2020 verified as of Nov 1, 2020 at 09:25 AM

Data in this report are provisional and subject to change.

| Reporting lab                                          | Inconclusive | Negative  | Positive | Percent positive | Total     |
|--------------------------------------------------------|--------------|-----------|----------|------------------|-----------|
| LABORATORY CORPORATION OF AMERICA                      | 1,738        | 1,062,245 | 130,302  | 11%              | 1,194,285 |
| QUEST DIAGNOSTICS - TAMPA