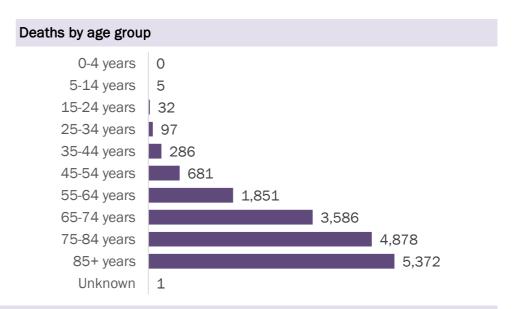

Data through Oct 31, 2020 verified as of Nov 1, 2020 at 09:25 AM

Data in this report are provisional and subject to change.

| Age group   | Cases   |     | Hospitali | zations | Deaths | S   |
|-------------|---------|-----|-----------|---------|--------|-----|
| 0-4 years   | 13,445  | 2%  | 322       | 1%      | 0      | 0%  |
| 5-14 years  | 35,399  | 4%  | 301       | 1%      | 5      | 0%  |
| 15-24 years | 129,881 | 16% | 1,317     | 3%      | 32     | 0%  |
| 25-34 years | 145,138 | 18% | 2,749     | 6%      | 97     | 1%  |
| 35-44 years | 126,277 | 16% | 4,149     | 8%      | 286    | 2%  |
| 45-54 years | 124,500 | 16% | 6,147     | 12%     | 681    | 4%  |
| 55-64 years | 103,476 | 13% | 8,674     | 18%     | 1,851  | 11% |
| 65-74 years | 62,043  | 8%  | 9,835     | 20%     | 3,586  | 21% |
| 75-84 years | 35,553  | 4%  | 9,257     | 19%     | 4,878  | 29% |
| 85+ years   | 20,075  | 3%  | 6,645     | 13%     | 5,372  | 32% |
| Unknown     | 1,015   | 0%  | 8         | 0%      | 1      | 0%  |
| Total       | 796,802 |     | 49,404    |         | 16,789 |     |

#### Deaths by date of death since March 2020

| Age group   | Deaths | Cases   | Case fatality<br>rate | Mortality rate per<br>100,000<br>population |
|-------------|--------|---------|-----------------------|---------------------------------------------|
| 0-4 years   | 0      | 13,445  | 0.0%                  | 0.0                                         |
| 5-14 years  | 5      | 35,399  | 0.0%                  | 0.2                                         |
| 15-24 years | 32     | 129,881 | 0.0%                  | 1.3                                         |
| 25-34 years | 97     | 145,138 | 0.1%                  | 3.4                                         |
| 35-44 years | 286    | 126,277 | 0.2%                  | 11.0                                        |
| 45-54 years | 681    | 124,500 | 0.5%                  | 24.4                                        |
| 55-64 years | 1,851  | 103,476 | 1.8%                  | 64.0                                        |
| 65-74 years | 3,586  | 62,043  | 5.8%                  | 147.8                                       |
| 75-84 years | 4,878  | 35,553  | 13.7%                 | 347.4                                       |
| 85+ years   | 5,372  | 20,075  | 26.8%                 | 930.2                                       |
| Unknown     | 1      | 1,015   | 0.1%                  |                                             |
| Total       | 16,789 | 796,802 | 2.1%                  | 77.7                                        |