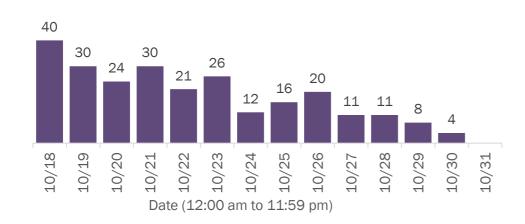

|            |    |
| Lake         | 98     | 1%  | Okeechobee   | 15              | 0%   |            |            |    |
| Hernando     | 83     | 1%  | Walton       | 14              | 0%   |            |            |    |

**Note:** cases are summarized by the county of usual residence. Residents and staff may be cases associated with facilities that are not in their county of usual residence, resulting in cases being included below for counties that do not have facilities with known cases.

#### COVID-19: cases in Florida residents who have died

Data through Oct 31, 2020 verified as of Nov 1, 2020 at 09:25 AM

Data in this report are provisional and subject to change.

Demographics for all identified COVID-19 deaths: 16,789

#### Deaths by date of death for the past 2 weeks





#### Deaths by date of death since March 2020



| Age group   | Deaths | Cases   | Case fatality<br>rate | Mortality rate per<br>100,000<br>population |
|-------------|--------|---------|-----------------------|---------------------------------------------|
| 0-4 years   | 0      | 13,445  | 0.0%                  | 0.0                                         |
| 5-14 years  | 5      | 35,399  | 0.0%                  | 0.2                                         |
| 15-24 years | 32     | 129,881 | 0.0%                  | 1.3                                         |
| 25-34 years | 97     | 145,138 | 0.1%                  | 3.4                                         |
| 35-44 years | 286    | 126,277 | 0.2%                  | 11.0                                        |
| 45-54 year