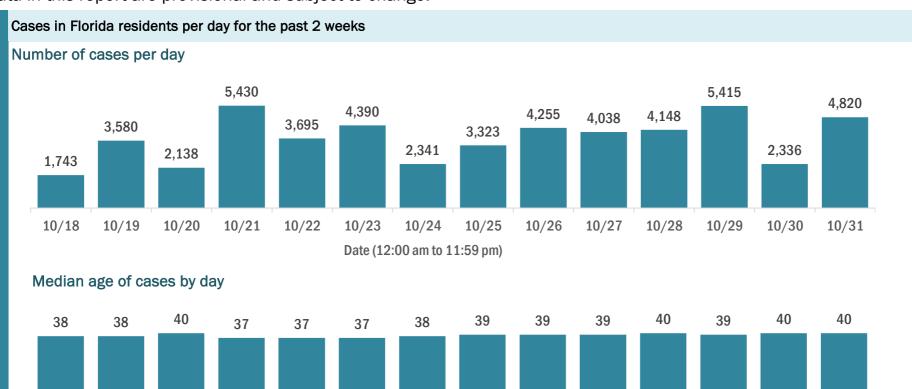

#### Number of Florida residents tested per day

10/20

10/18

10/19

These counts include the number of people for whom the Department received PCR or antigen laboratory results by day. People tested on multiple days will be included for each day a new result was received. A person is only counted once for each day they are tested, regardless of whether multiple specimens are tested or multiple results are received.

10/24

Date (12:00 am to 11:59 pm)

10/23

#### **COVID-19: summary of laboratory testing**

Data through Oct 31, 2020 verified as of Nov 1, 2020 at 09:25 AM

Data in this report are provisional and subject to change.

10/25

10/26

10/27

10/28

10/29

10/30

10/31

#### Laboratory testing for Florida residents over the past 2 weeks

10/21

10/22