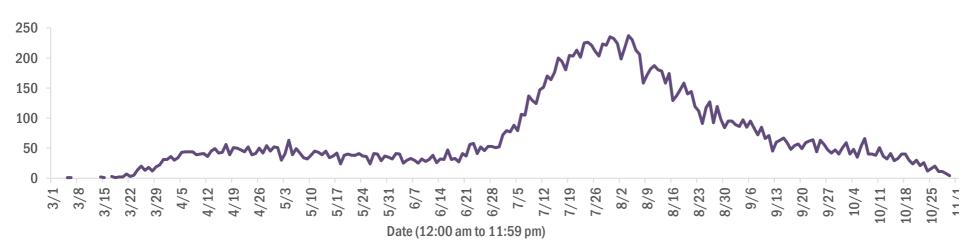

#### Deaths by date of death since March 2020

| Age group   | Deaths | Cases   | Case fatality<br>rate | Mortality rate per<br>100,000<br>population |
|-------------|--------|---------|-----------------------|---------------------------------------------|
| 0-4 years   | 0      | 13,445  | 0.0%                  | 0.0                                         |
| 5-14 years  | 5      | 35,399  | 0.0%                  | 0.2                                         |
| 15-24 years | 32     | 129,881 | 0.0%                  | 1.3                                         |
| 25-34 years | 97     | 145,138 | 0.1%                  | 3.4                                         |
| 35-44 years | 286    | 126,277 | 0.2%                  | 11.0                                        |
| 45-54 years | 681    | 124,500 | 0.5%                  | 24.4                                        |
| 55-64 years | 1,851  | 103,476 | 1.8%                  | 64.0                                        |
| 65-74 years | 3,586  | 62,043  | 5.8%                  | 147.8                                       |
| 75-84 years | 4,878  | 35,553  | 13.7%                 | 347.4                                       |
| 85+ years   | 5,372  | 20,075  | 26.8%                 | 930.2                                       |
| Unknown     | 1      | 1,015   | 0.1%                  |                                             |
| Total       | 16,789 | 796,802 | 2.1%                  | 77.7                                        |