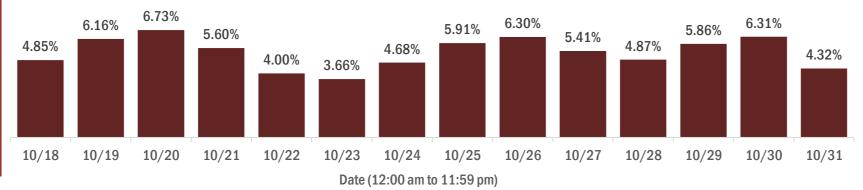

#### Percent positivity for new cases in Florida residents

The percent of positive results ranged from 3.66% to 6.73% over the past 2 weeks and was 4.32% yesterday.

This percent is the number of people who test PCR- or antigen-positive for the first time divided by all the people tested that day, excluding people who have previously tested positive.

#### **COVID-19: summary of laboratory testing**

Data through Oct 31, 2020 verified as of Nov 1, 2020 at 09:25 AM

Data in this report are provisional and subject to change.

10/25

10/26

10/27

10/28

10/29

10/30

10/31

#### Laboratory testing for Florida residents over the past 2 weeks

10/21

10/22

#### Number of Florida residents tested per day

10/20

10/18

10/19

These counts include the number of people for whom the Department received PCR or antigen laboratory results by day. People tested on multiple days will be included for each day a new result was received. A person is only counted once for each day they are tested, regardless of whether multiple specimens are tested or multiple results are received.

10/24

Date (12:00 am to 11:59 pm)

10/23