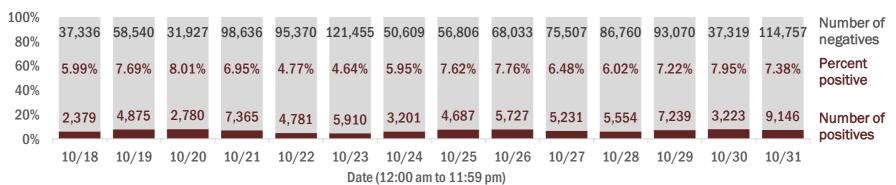

#### Number and percent of Florida residents with positive test results

The percent of positive results ranged from 4.64% to 8.01% over the past 2 weeks and was 7.38% yesterday.

These counts include the number of people for whom the Department received PCR or antigen laboratory results by day. People tested on multiple days will be included for each day a new result was received. A person is only counted once for each day they are tested, regardless of whether multiple specimens are tested or multiple results are received. If a person has a positive specimen and a negative specimen in the same day, only the positive result is counted.

#### **COVID-19: summary of laboratory testing**

Data through Oct 31, 2020 verified as of Nov 1, 2020 at 09:25 AM

Data in this report are provisional and subject to change.

10/25

10/26

10/27

10/28

10/29

10/30

10/31

#### Laboratory testing for Florida residents over the past 2 weeks

10/21

10/22

#### Number of Florida residents tested per day

10/20

10/18

10/19

These counts include the number of people for whom the Department received PCR or antigen laboratory results by day. People tested on multiple days will be included for each day a new result was received. A person is only counted once for each day they are tested, regardless of whether multiple specimens are tested or multiple results are received.

10/24

Date (12:00 am to 11:59 pm)

10/23