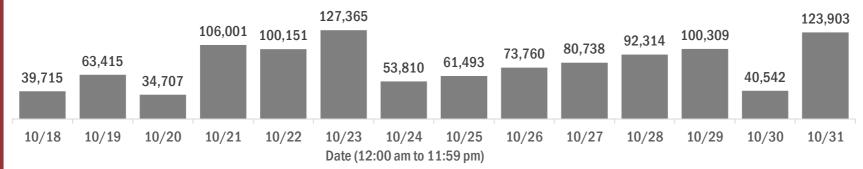

#### Number of Florida residents tested per day

10/20

10/18

10/19

These counts include the number of people for whom the Department received PCR or antigen laboratory results by day. People tested on multiple days will be included for each day a new result was received. A person is only counted once for each day they are tested, regardless of whether multiple specimens are tested or multiple results are received.

#### **COVID-19: summary of laboratory testing**

Data through Oct 31, 2020 verified as of Nov 1, 2020 at 09:25 AM

Data in this report are provisional and subject to change.

10/25

10/26

10/27

10/28

10/29

10/30

10/31

#### Laboratory testing for Florida residents over the past 2 weeks

10/21

10/22

10/24

Date (12:00 am to 11:59 pm)

10/23