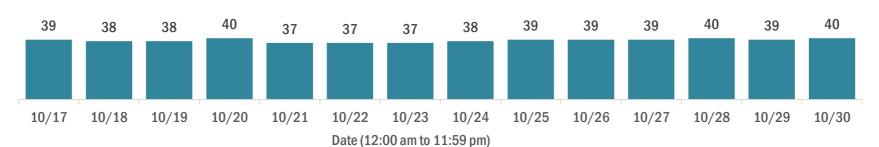

#### Number of Florida residents tested per day

These counts include the number of people for whom the Department received PCR or antigen laboratory results by day. People tested on multiple days will be included for each day a new result was received. A person is only counted once for each day they are tested, regardless of whether multiple specimens are tested or multiple results are received.