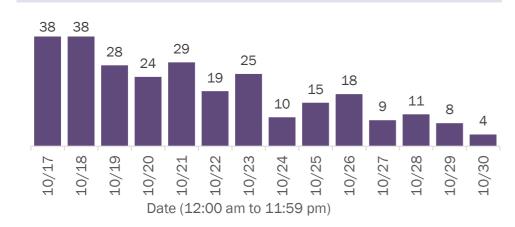

Madison      | 16     | 0% |            |        |    |
| Lake         | 98     | 1%  | Okeechobee   | 15     | 0% |            |        |    |
| Hernando     | 83     | 1%  | Walton       | 14     | 0% |            |        |    |

**Note:** cases are summarized by the county of usual residence. Residents and staff may be cases associated with facilities that are not in their county of usual residence, resulting in cases being included below for counties that do not have facilities with known cases.

#### COVID-19: cases in Florida residents who have died

Data through Oct 30, 2020 verified as of Oct 31, 2020 at 09:25 AM

Data in this report are provisional and subject to change.

Demographics for all identified COVID-19 deaths: 16,761

#### Deaths by date of death for the past 2 weeks





#### Deaths by date of death since March 2020



| Age group   | Deaths | Cases   | Case fatality<br>rate | Mortality rate per<br>100,000<br>population |
|-------------|--------|---------|-----------------------|---------------------------------------------|
| 0-4 years   | 0      | 13,356  | 0.0%                  | 0.0                                         |
| 5-14 years  | 5      | 35,147  | 0.0%                  | 0.2                                         |
| 15-24 years | 32     | 129,108 | 0.0%                  | 1.3                                         |
| 25-34 years | 97     | 144,249 | 0.1%                  | 3.4                                         |
| 35-44 years | 286    | 125,549 | 0.2%                  | 11.0                                        |
| 45-54 year