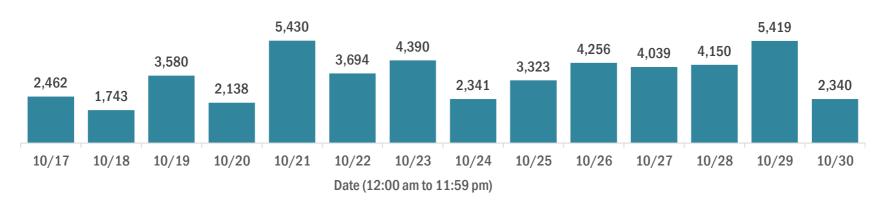

l and no contact                                                                                   | 106,339 |
| Travel is unknown                                                                                          | 254,265 |
| Contact is unknown                                                                                         | 207,162 |
| Contact is pending                                                                                         | 141,337 |
| Travel can be unknown and contact can be unknown or the same case, these numbers will sum to more than the |         |

#### **COVID-19: summary of laboratory testing**

Data through Oct 30, 2020 verified as of Oct 31, 2020 at 09:25 AM

Data in this report are provisional and subject to change.



Number of cases per day



#### Median age of cases by day



#### Laboratory testing for Florida residents over the past 2 weeks

#### Number of Florida residents tested per day

These counts include the number of people for whom the Department received PCR or antigen laboratory results by day. People tested on multiple days will be included for each day a new result was received. A person is only counted once for each day they are tested, regardless of whether multiple specimens are tested or multiple results are received.



#### Number and percent of Florida residents with positive test results

The percent of positive results ranged from 4.64% to 8.01% over the past 2 weeks and was 7.98% yesterday.

These counts include the number of people for whom the Department received PCR or antigen laboratory results by