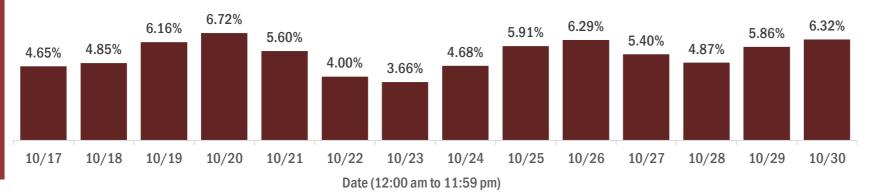

#### Percent positivity for new cases in Florida residents

The percent of positive results ranged from 3.66% to 6.72% over the past 2 weeks and was 6.32% yesterday.

This percent is the number of people who test PCR- or antigen-positive for the first time divided by all the people tested that day, excluding people who have previously tested positive.