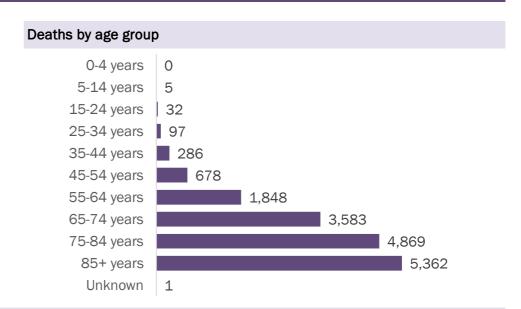

Data through Oct 30, 2020 verified as of Oct 31, 2020 at 09:25 AM

Data in this report are provisional and subject to change.

| Age group   | Cases   |     | Hospitaliz | zations | Death  | S   |
|-------------|---------|-----|------------|---------|--------|-----|
| 0-4 years   | 13,356  | 2%  | 321        | 1%      | 0      | 0%  |
| 5-14 years  | 35,147  | 4%  | 301        | 1%      | 5      | 0%  |
| 15-24 years | 129,108 | 16% | 1,315      | 3%      | 32     | 0%  |
| 25-34 years | 144,249 | 18% | 2,744      | 6%      | 97     | 1%  |
| 35-44 years | 125,549 | 16% | 4,146      | 8%      | 286    | 2%  |
| 45-54 years | 123,791 | 16% | 6,132      | 12%     | 678    | 4%  |
| 55-64 years | 102,823 | 13% | 8,663      | 18%     | 1,848  | 11% |
| 65-74 years | 61,614  | 8%  | 9,826      | 20%     | 3,583  | 21% |
| 75-84 years | 35,321  | 4%  | 9,243      | 19%     | 4,869  | 29% |
| 85+ years   | 20,002  | 3%  | 6,639      | 13%     | 5,362  | 32% |
| Unknown     | 1,037   | 0%  | 8          | 0%      | 1      | 0%  |
| Total       | 791,997 |     | 49,338     |         | 16,761 |     |

#### Deaths by date of death since March 2020

| Age group   | Deaths | Cases   | Case fatality<br>rate | Mortality rate per<br>100,000<br>population |
|-------------|--------|---------|-----------------------|---------------------------------------------|
| 0-4 years   | 0      | 13,356  | 0.0%                  | 0.0                                         |
| 5-14 years  | 5      | 35,147  | 0.0%                  | 0.2                                         |
| 15-24 years | 32     | 129,108 | 0.0%                  | 1.3                                         |
| 25-34 years | 97     | 144,249 | 0.1%                  | 3.4                                         |
| 35-44 years | 286    | 125,549 | 0.2%                  | 11.0                                        |
| 45-54 years | 678    | 123,791 | 0.5%                  | 24.3                                        |
| 55-64 years | 1,848  | 102,823 | 1.8%                  | 63.9                                        |
| 65-74 years | 3,583  | 61,614  | 5.8%                  | 147.6                                       |
| 75-84 years | 4,869  | 35,321  | 13.8%                 | 346.7                                       |
| 85+ years   | 5,362  | 20,002  | 26.8%                 | 928.4                                       |
| Unknown     | 1      | 1,037   | 0.1%                  |                                             |
| Total       | 16,761 | 791,997 | 2.1%                  | 77.6                                        |