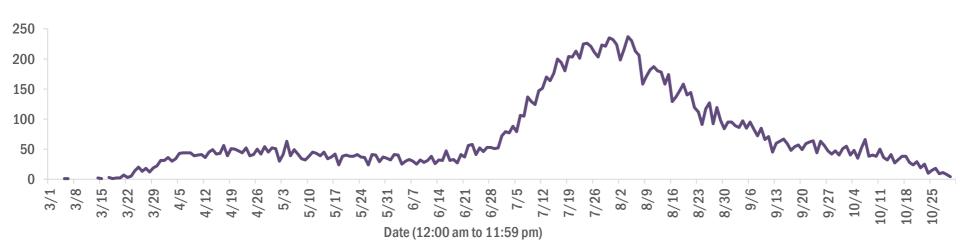

|
| Lake         | 98     | 1%  | Okeechobee   | 15     | 0% |            |        |    |
| Hernando     | 83     | 1%  | Walton       | 14     | 0% |            |        |    |

**Note:** cases are summarized by the county of usual residence. Residents and staff may be cases associated with facilities that are not in their county of usual residence, resulting in cases being included below for counties that do not have facilities with known cases.

#### COVID-19: cases in Florida residents who have died

Data through Oct 30, 2020 verified as of Oct 31, 2020 at 09:25 AM

Data in this report are provisional and subject to change.

Demographics for all identified COVID-19 deaths: 16,761

#### Deaths by date of death for the past 2 weeks





#### Deaths by date of death since March 2020



| Age group   | Deaths | Cases   | Case fatality<br>rate | Mortality rate per<br>100,000<br>population |
|-------------|--------|---------|-----------------------|---------------------------------------------|
| 0-4 years   | 0      | 13,356  | 0.0%                  | 0.0                                         |
| 5-14 years  | 5      | 35,147  | 0.0%                  | 0.2                                         |
| 15-24 years | 32     | 129,108 | 0.0%                  | 1.3                                         |
| 25-34 years | 97     | 144,249 | 0.1%                  | 3.4                                         |
| 35-44 years | 286    | 125,549 | 0.2%                  | 11.0                                        |
| 45-54 years | 678    | 123,791 | 0.5%                  | 24.3