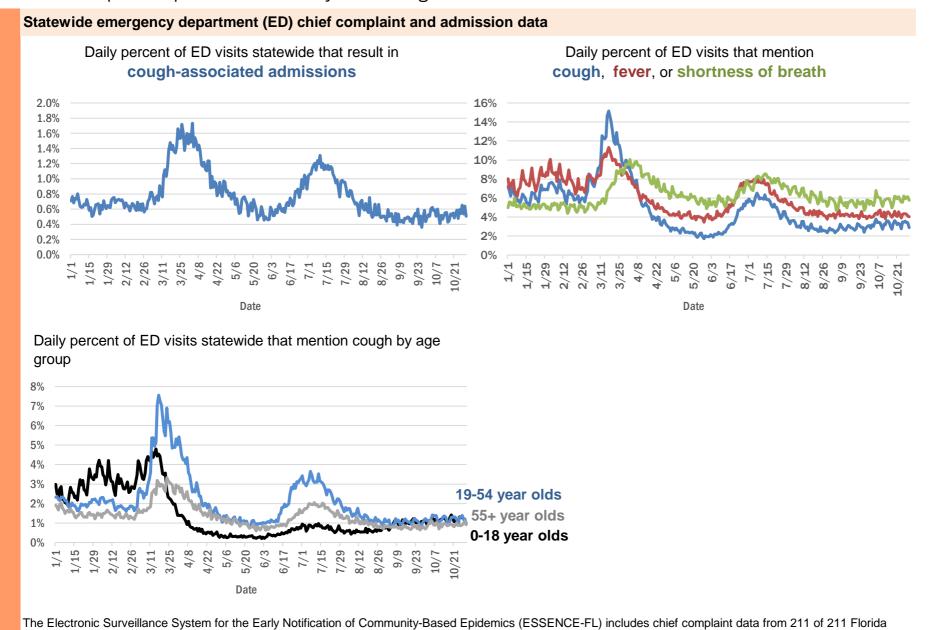

| 1       |
| Oldsrav, Manatee                      | 1       |
| Monroe, Hillsborough                  | 1       |
| Panama City, Unknown                  | 1       |
| Perth Amboy, Hillsborough             | 1       |
| Puerto Rico, Unknown                  | 1       |
| Punta Gorda, Unknown                  | 1       |
| Sunrtise, Dade                        | 1       |
| Sharpes, Brevard                      | 1       |
| Saint Lucie Village, St. Lucie        | 1       |
| Total                                 | 791,997 |

#### **COVID-19: additional surveillance information**

Data through Oct 30, 2020 verified as of Oct 31, 2020 at 09:25 AM

Data in this report are provisional and subject to change.

EDs. Data are transmitted electronically to ESSENCE-FL daily or hourly.



Data through Oct 30, 2020 verified as of Oct 31, 2020 at 09:25 AM

Data in this report are provisional and subject to change.

| Reporting lab                                 | Inconclusive | Negative  | Positive | Percent positive | Total     |
|-----------------------------------------------|--------------|-----------|----------|------------------|-----------|
| LABORATORY CORPORATION OF AMERICA             | 1,738        | 1,062,157 | 130,292  | 11%              | 1,194,187 |
| QUEST DIAGNOSTICS - TAMPA                     | 7,838        | 908,049   | 126,664  | 12%              | 1,042,551 |
| BIO REFERENCE LABORATORIES, INC               | 7,149        | 605,346   | 112,148  | 15%              | 724,643   |
| CURATIVE LABS                                 | 6,153        | 456,345   |