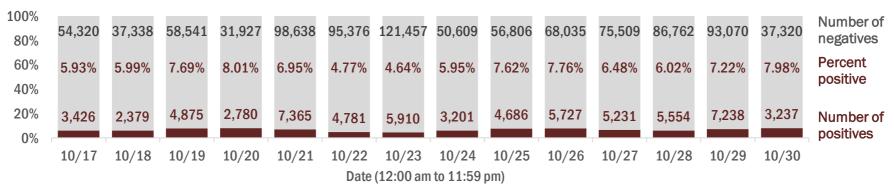

#### Number and percent of Florida residents with positive test results

The percent of positive results ranged from 4.64% to 8.01% over the past 2 weeks and was 7.98% yesterday.

These counts include the number of people for whom the Department received PCR or antigen laboratory results by day. People tested on multiple days will be included for each day a new result was received. A person is only counted once for each day they are tested, regardless of whether multiple specimens are tested or multiple results are received. If a person has a positive specimen and a negative specimen in the same day, only the positive result is counted.